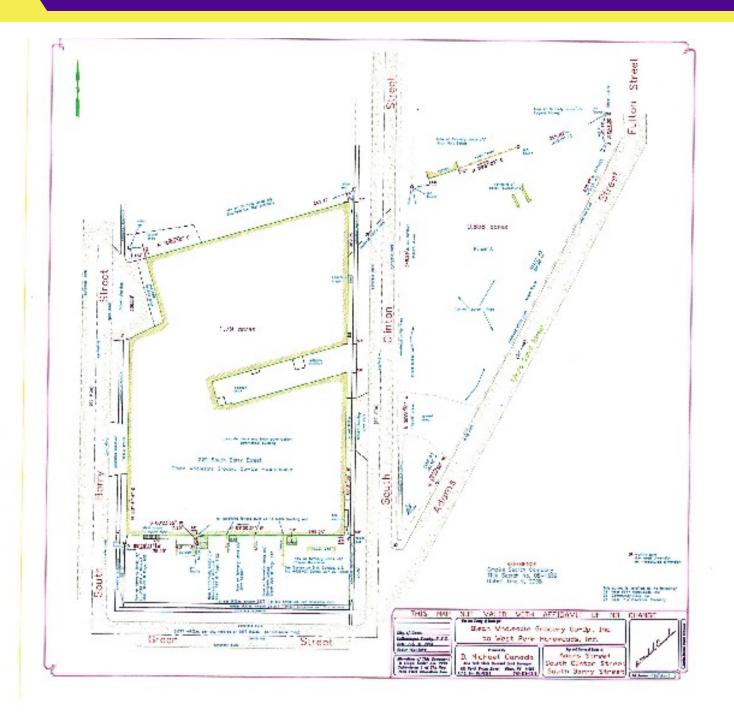

### SITE PLANS

# Warehouse Space 230 South Clinton, Olean, NY 14760

RICK RECCKIO 716.998.4422 rick@recckio.com **4455 TRANSIT ROAD, SUITE 3B** Williamsville, NY 14221 (O) 716.631.5555 // (F) 716.632.6666 www.recckio.com