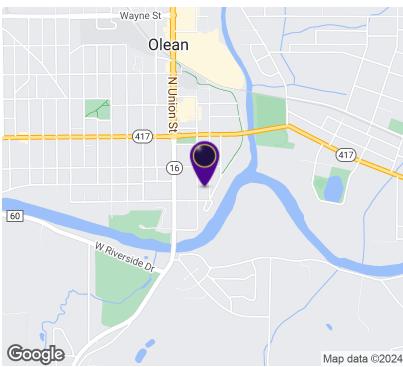

### LOCATION MAP

#### LOCATION DESCRIPTION

Great location near the corner of Union Road and West State St. Along side Allegheny River. Close proximity to PA and the I 86 Expressway. Wonderful, popular area to be in.