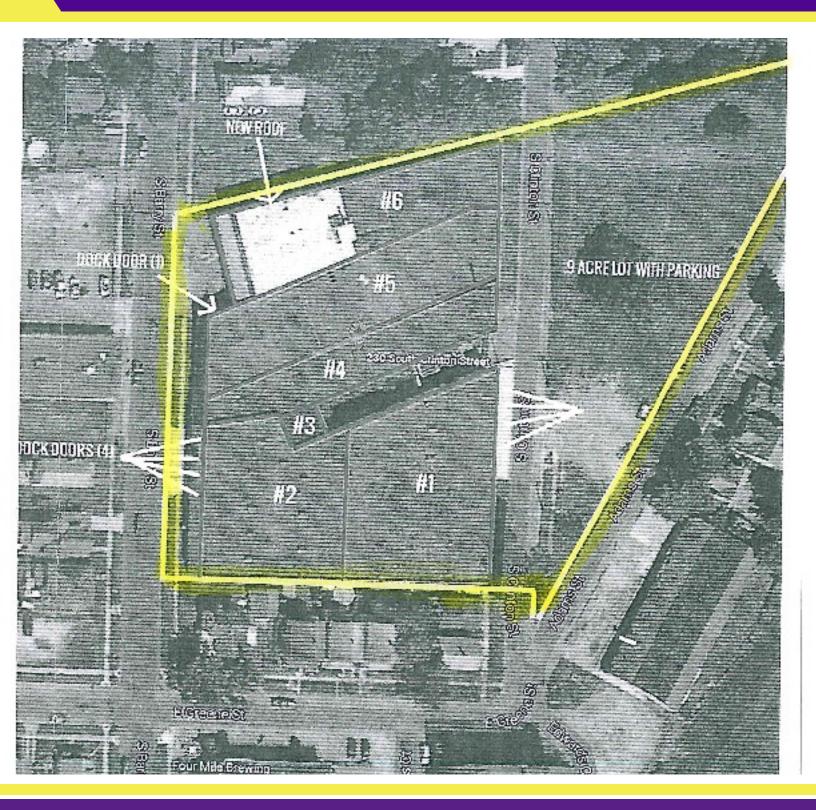

### SITE PLANS

ex building property sitting on 1.79+/- acres of land with approximately 78,000+/- SF on first floor and d and third floors. Four dock doors on Clinton Side on Barry St. Many new capital improvements over include a new office 20'X40' or 800+/- SF, \$63,000 n, an office addition in 2008 costing over \$153,000, ortion of the building, infrared heat at building oom in front warehouse, renovated basement, w fence & gate on Clinton side, new lighting, new I'x14', new insulation in shop area, and new steel ew Concrete along front of building. The Industrial in Olean offers an On The Job training program irtial employee wages during the training period lidates' experience. This includes a .86+/- acre oss the street. This property is a great opportunity lood. Please contact the listing broker for more