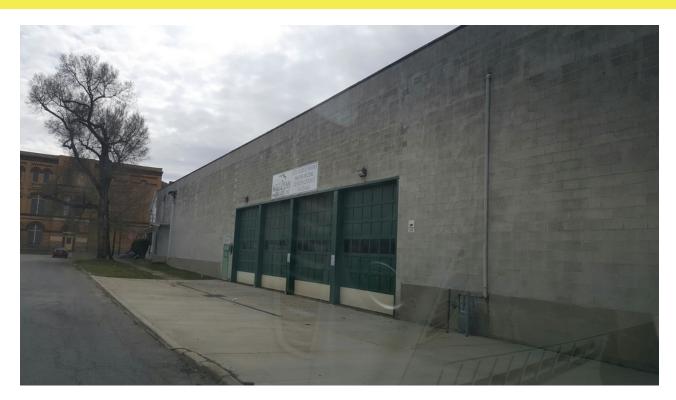

800+/- SF, \$63,000 n, an office addition in 2008 costing over \$153,000, ortion of the building, infrared heat at building oom in front warehouse, renovated basement, w fence & gate on Clinton side, new lighting, new I'x14', new insulation in shop area, and new steel ew Concrete along front of building. The Industrial in Olean offers an On The Job training program irtial employee wages during the training period lidates' experience. This includes a .86+/- acre oss the street. This property is a great opportunity lood. Please contact the listing broker for more

Price / SF:

\$11.06



**RICK RECCKIO** 716.998.4422 rick@recckio.com 4455 TRANSIT ROAD, SUITE 3B Williamsville, NY 14221 (O) 716.631.5555 // (F) 716.632.6666 www.recckio.com

# Warehouse Space 230 South Clinton, Olean, NY 14760



#### LOCATION DESCRIPTION

Great location near the corner of Union Road and West State St. Along side Allegheny River. Close proximity to PA and the I 86 Expressway. Wonderful, popular area to be in.

#### **PROPERTY HIGHLIGHTS**

- Many new capital improvements
- \$63,000 Alarm/Camera System
- New lighting in the warehouse
- Incentives for the Industrial Development Agency
- 1600 Amp Service 3 Phase Power
- City water and sewers
- Ceiling Height 16'-20'



RICK RECCKIO 716.998.4422 rick@recckio.com **4455 TRANSIT ROAD, SUITE 3B** Williamsville, NY 14221 (O) 716.631.5555 // (F) 716.632.6666 www.recckio.com

### SITE PLANS

# Warehouse Space 230 South Clinton, Olean, NY 14760





RICK RECCKIO 716.998.4422 rick@recckio.com **4455 TRANSIT ROAD, SUITE 3B** Williamsville, NY 14221 (O) 716.63