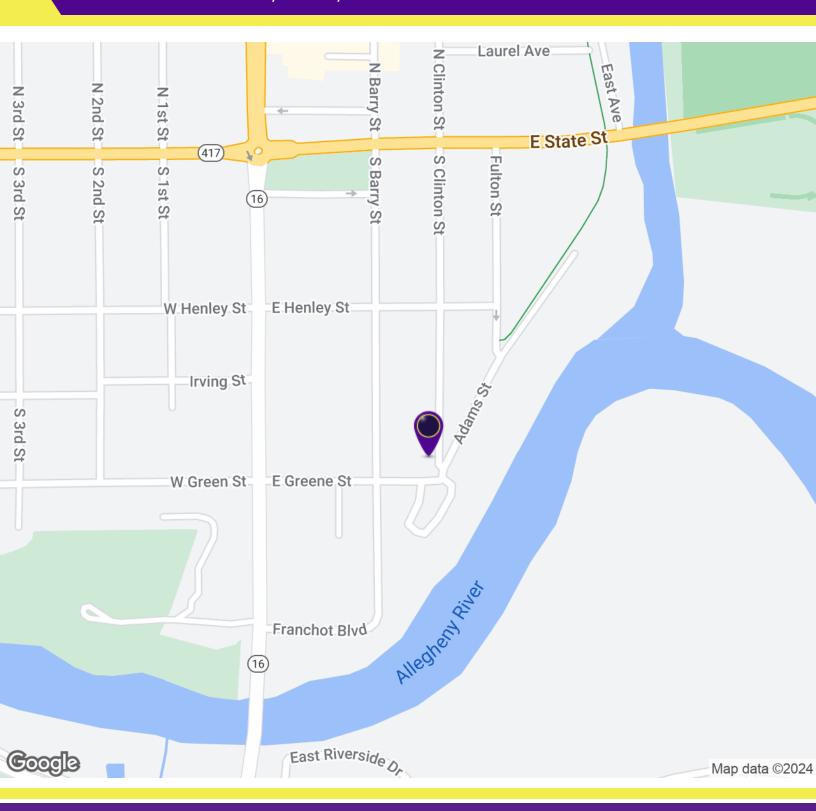

### LOCATION MAP

#### LOCATION DESCRIPTION

Great location near the corner of Union Road and West State St. Along side Allegheny River. Close proximity to PA and the I 86 Expressway. Wonderful, popular area to be in.