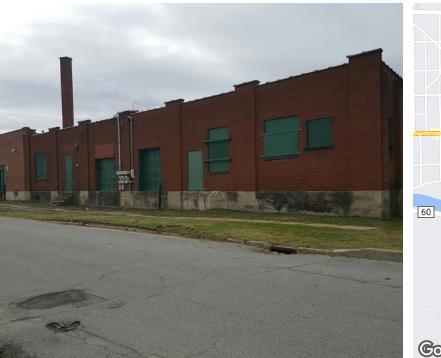

## Warehouse Space 230 South Clinton, Olean, NY 14760

| Sale Price:    | \$995,000                | Large Warehouse-Flex<br>situated on 3 floors wi                                                                              |  |
|----------------|--------------------------|------------------------------------------------------------------------------------------------------------------------------|--|
| Available SF:  | 10,000 - 90,000 SF       | 6,000+/- SF on second<br>and five dock doors of<br>the last several years i<br>alarm/camera system                           |  |
| Lease Rate:    | \$4.95 SF/month<br>(NNN) | new roof on back po<br>entrance, new bathro<br>repaired elevator, new<br>large drive-in door 14'<br>front entrance door. New |  |
| Lot Size:      | 1.79 Acres               | Development Agency<br>which reimburses par<br>determined by candi                                                            |  |
| Building Size: | 90,000 SF                | gravel parking lot acro<br>in a great neighborh<br>information.                                                              |  |
| Zoning:        | Industrial               |                                                                                                                              |  |
|                |                          |                                                                                                                              |  |

ex building property sitting on 1.79+/- acres of land with approximately 78,000+/- SF on first floor and d and third floors. Four dock doors on Clinton Side on Barry St. Many new capital improvements over include a new office 20'X40' or 800+/- SF, \$63,000 n, an office addition in 2008 costing over \$153,000, ortion of the building, infrared heat at building oom in front warehouse, renovated basement, w fence & gate on Clinton side, new lighting, new I'x14', new insulation in shop area, and new steel ew Concrete along front of building. The Industrial in Olean offers an On The Job training program irtial employee wages during the training period lidates' experience. This includes a .86+/- acre oss the street. This property is a great opportunity lood. Please contact the listing broker for more