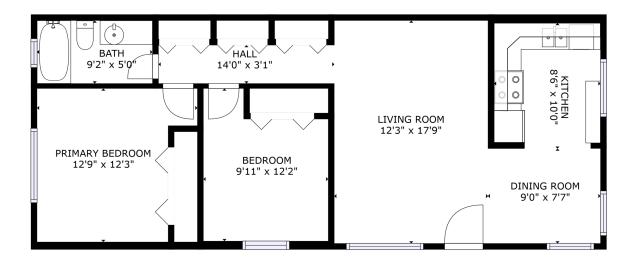

Broker | 406.294.6317

| UNIT TYPE       | BEDS | BATHS | COUNT |
|-----------------|------|-------|-------|
| Downstairs      | 3    | 2     | 2     |
| Upstairs        | 2    | 1     | 4     |
| TOTALS/AVERAGES |      |       | 6     |