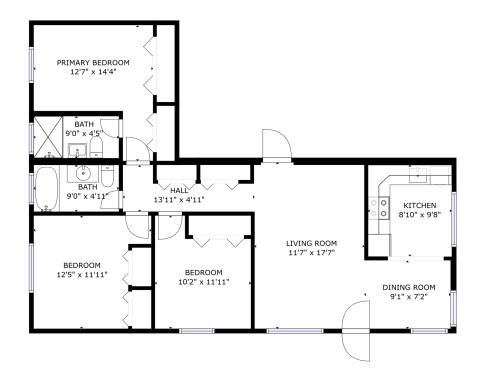

Broker | 406.294.6317

| UNIT TYPE       | BEDS | BATHS | COUNT |
|-----------------|------|-------|-------|
| Downstairs      | 3    | 2     | 2     |
| Upstairs        | 2    | 1     | 4     |
| TOTALS/AVERAGES |      |       | 6     |