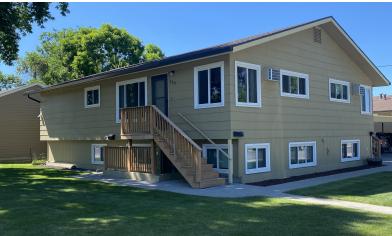

# 22nd & Lewis

2202 Lewis Avenue | Billings, Montana 59102

### **Property Highlights**

- 6 Units
- Covered parking
- 2 Laundry Rooms
- New windows in 2018
- New roofs in 2016 & 2015

## **Property Description**

Two building 6-plex in a highly desirable neighborhood just two blocks off 24th Street. Well maintained mix of 2 and 3 bed units. 4 of the 6 units have been remodeled/updated in the last few years. A laundry room for each building is provided to tenants with coinoperated washer and dryer. Owner pays gas and water. Tenant pays electric.