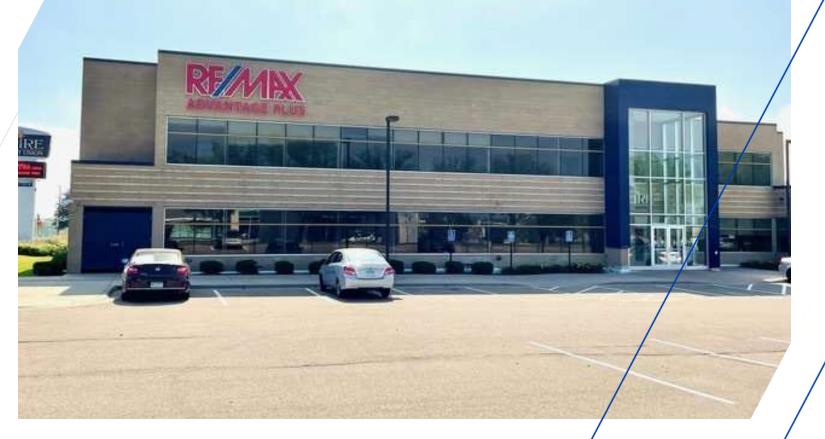

#### **RE/MAX ADVANTAGE PLUS**

1251 Town Centre Drive Eagan, MN 55123 REMAXCOMMERCIAL.COM

Each office independently owned and operated

FOR LEASE OFFICE BUILDING

# **1251 TOWN CENTRE DR.**

EAGAN, MN 55123

#### **PROPERTY OVERVIEW**

Approximately 4300sf of 2nd floor office space. Base - Negotiable CAM/TAX - \$10.15 Great Location - Just off Yankee Doodle and Hwy 35E Companies in Building - Spire Credit Union & RE/MAX. Ample Parking on-stie. Great mix of retail, office, and restaurants nearby. Landlord pays for gas, water, electricity, elevator service, and janitorial service This is a sub-lease that expires June 30, 2023. Landlord is open to longer term options as well.