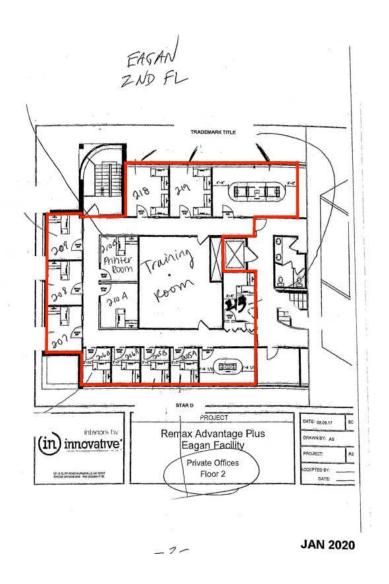

### **/FLOOR PLANS**

OFFICE BUILDING

**RE/MAX ADVANTAGE PLUS** 

Each office independently owned and operated

P 4

1251 TOWN CENTRE DR.

#### **PROPERTY OVERVIEW**

Approximately 4300sf of 2nd floor office space. Base - Negotiable CAM/TAX - \$10.15 Great Location - Just off Yankee Doodle and Hwy 35E Companies in Building - Spire Credit Union & RE/MAX. Ample Parking on-stie. Great mix of retail, office, and restaurants nearby. Landlord pays for gas, water, electricity, elevator service, and janitorial service This is a sub-lease that expires June 30, 2023. Landlord is open to longer term options as well.