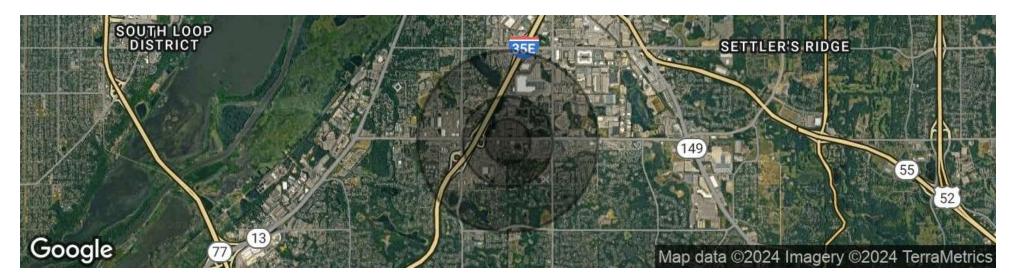

### **LOCATION MAP**

**RE/MAX ADVANTAGE PLUS** 

Each office independently owned and operated

ntre Drive

REMAXCOMMERCIAL.COM

1251 TOWN CENTRE DR.

### **DEMOGRAPHICS MAP & REPORT**

| POPULATION           | 0.25 MILES | 0.5 MILES | 1 MILE |
|----------------------|------------|-----------|--------|
| Total Population     | 811        | 2,982     | 7,149  |
| Average Age          | 28.9       | 30.2      | 34.9   |
| Average Age (Male)   | 27.7       | 30.1      | 34.3   |
| Average Age (Female) | 32.8       | 33.1      | 36.7   |

| HOUSEHOLDS & INCOME | 0.25 MILES | 0.5 MILES | 1 MILE    |
|---------------------|------------|-----------|-----------|
| Total Households    | 339        | 1,295     | 3,135     |
| # of Persons per HH | 2.4        | 2.3       | 2.3       |
| Average HH Income   | \$72,694   | \$68,614  | \$86,131  |
| Average House Value | \$453,645  | \$542,418 | \$462,774 |