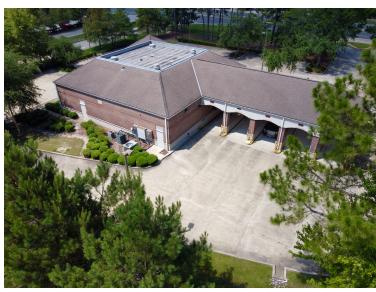

|
|----------------|----------------------------------|
| Building Size: | 3,600 SF                         |
| Lot Size:      | 1.72 Acres                       |
| Zoning:        | B-2 HIGHWAY BUSINESS<br>DISTRICT |
|                | 30 Spaces                        |

## **Property Highlights**

| Demographics      | 0.5 Miles | 1 Mile   | 1.5 Miles |
|-------------------|-----------|----------|-----------|
| Total Households  | 1,052     | 2,436    | 4,225     |
| Total Population  | 2,164     | 5,847    | 10,064    |
| Average HH Income | \$82,968  | \$99,897 | \$104,018 |
|                   |           |          |           |

## **Matthew Pittman, CCIM**

504.322.1275



#### SURROUNDING AERIAL



### **Matthew Pittman, CCIM**

504.322.1275



### EXTERIOR PHOTOS









**Matthew Pittman, CCIM** 

504.322.1275



### INTERIOR PHOTOS













### **Matthew Pittman, CCIM**

504.322.1275





#### FLOOR PLAN



### **Matthew Pittman, CCIM**

504.322.1275





### **Matthew Pittman, CCIM**

504.322.1275