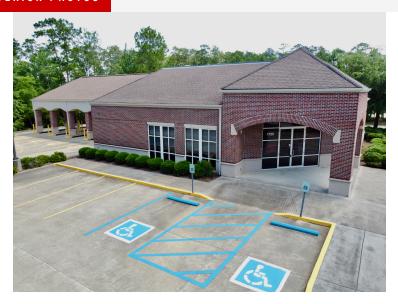

|
|----------------|----------------------------------|
| Building Size: | 3,600 SF                         |
| Lot Size:      | 1.72 Acres                       |
| Zoning:        | B-2 HIGHWAY BUSINESS<br>DISTRICT |
|                | 30 Spaces                        |

## **Property Highlights**

| Demographics      | 0.5 Miles | 1 Mile   | 1.5 Miles |
|-------------------|-----------|----------|-----------|
| Total Households  | 1,052     | 2,436    | 4,225     |
| Total Population  | 2,164     | 5,847    | 10,064    |
| Average HH Income | \$82,968  | \$99,897 | \$104,018 |
|                   |           |          |           |

## **Matthew Pittman, CCIM**

504.322.1275



#### SURROUNDING AERIAL



### **Matthew Pittman, CCIM**

504.322.1275



### EXTERIOR PHOTOS









**Matthew Pittman, CCIM** 

504.322.1275



### INTERIOR PHOTOS













### **Matthew Pittman, CCIM**

504.322.1275





#### FLOOR PLAN



### **Matthew Pittman, CCIM**

504.322.1275





### **Matthew Pittman, CCIM**

504.322.1275