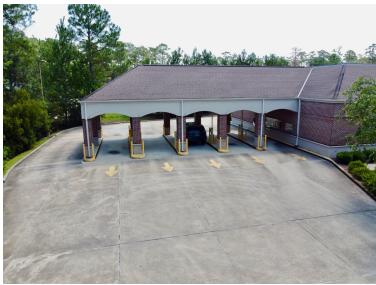

|
|----------------|----------------------------------|
| Building Size: | 3,600 SF                         |
| Lot Size:      | 1.72 Acres                       |
| Zoning:        | B-2 HIGHWAY BUSINESS<br>DISTRICT |
|                | 30 Spaces                        |

## **Property Highlights**

| Demographics      | 0.5 Miles | 1 Mile   | 1.5 Miles |
|-------------------|-----------|----------|-----------|
| Total Households  | 1,052     | 2,436    | 4,225     |
| Total Population  | 2,164     | 5,847    | 10,064    |
| Average HH Income | \$82,968  | \$99,897 | \$104,018 |
|                   |           |          |           |

## **Matthew Pittman, CCIM**

504.322.1275



#### SURROUNDING AERIAL



### **Matthew Pittman, CCIM**

504.322.1275



### EXTERIOR PHOTOS









**Matthew Pittman, CCIM** 

504.322.1275



### INTERIOR PHOTOS













### **Matthew Pittman, CCIM**

504.322.1275





#### FLOOR PLAN



### **Matthew Pittman, CCIM**

504.322.1275





### **Matthew Pittman, CCIM**

504.322.1275