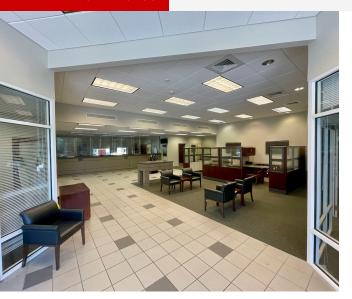

Building Size: | 3,600 SF                         |
| Lot Size:      | 1.72 Acres                       |
| Zoning:        | B-2 HIGHWAY BUSINESS<br>DISTRICT |
|                | 30 Spaces                        |

## **Property Highlights**

| Demographics      | 0.5 Miles | 1 Mile   | 1.5 Miles |
|-------------------|-----------|----------|-----------|
| Total Households  | 1,052     | 2,436    | 4,225     |
| Total Population  | 2,164     | 5,847    | 10,064    |
| Average HH Income | \$82,968  | \$99,897 | \$104,018 |
|                   |           |          |           |

## **Matthew Pittman, CCIM**

504.322.1275



#### SURROUNDING AERIAL



### **Matthew Pittman, CCIM**

504.322.1275



### EXTERIOR PHOTOS









**Matthew Pittman, CCIM** 

504.322.1275



### INTERIOR PHOTOS













### **Matthew Pittman, CCIM**

504.322.1275





#### FLOOR PLAN



### **Matthew Pittman, CCIM**

504.322.1275





### **Matthew Pittman, CCIM**

504.322.1275