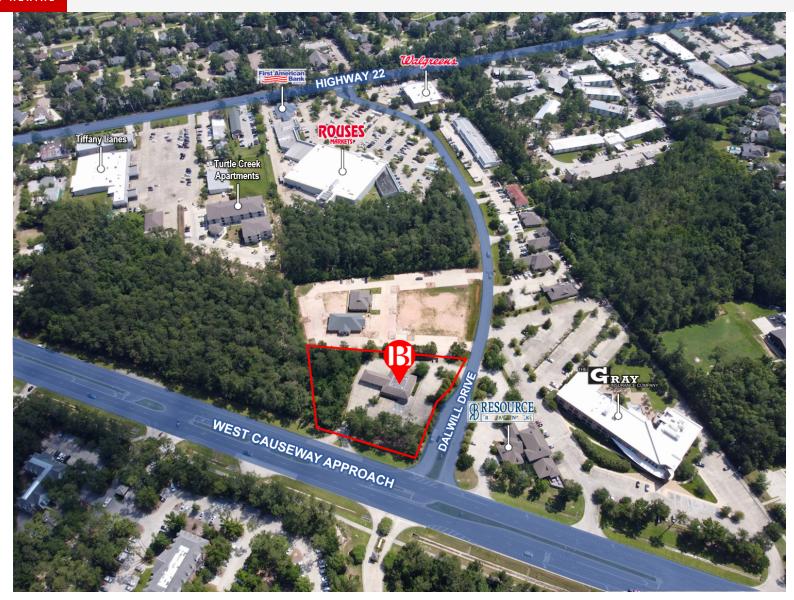

*





### **Offering Summary**

| Lease Rate:    | Negotiable                       |
|----------------|----------------------------------|
| Building Size: | 3,600 SF                         |
| Lot Size:      | 1.72 Acres                       |
| Zoning:        | B-2 HIGHWAY BUSINESS<br>DISTRICT |
|                | 30 Spaces                        |

## **Property Highlights**

| Demographics      | 0.5 Miles | 1 Mile   | 1.5 Miles |
|-------------------|-----------|----------|-----------|
| Total Households  | 1,052     | 2,436    | 4,225     |
| Total Population  | 2,164     | 5,847    | 10,064    |
| Average HH Income | \$82,968  | \$99,897 | \$104,018 |
|                   |           |          |           |

## **Matthew Pittman, CCIM**

504.322.1275



#### SURROUNDING AERIAL



### **Matthew Pittman, CCIM**

504.322.1275



### EXTERIOR PHOTOS









**Matthew Pittman, CCIM** 

504.322.1275



### INTERIOR PHOTOS













### **Matthew Pittman, CCIM**

504.322.1275





#### FLOOR PLAN



### **Matthew Pittman, CCIM**

504.322.1275





### **Matthew Pittman, CCIM**

504.322.1275