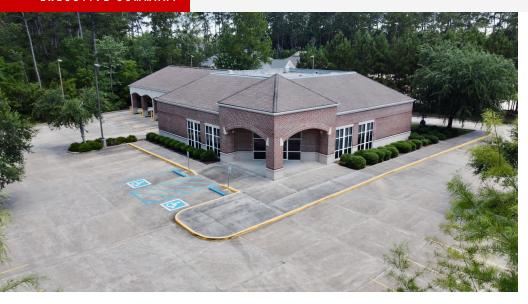

#### **EXECUTIVE SUMMARY**

### **Offering Summary**

| Lease Rate:    | Negotiable                       |
|----------------|----------------------------------|
| Building Size: | 3,600 SF                         |
| Lot Size:      | 1.72 Acres                       |
| Zoning:        | B-2 HIGHWAY BUSINESS<br>DISTRICT |
|                | 30 Spaces                        |