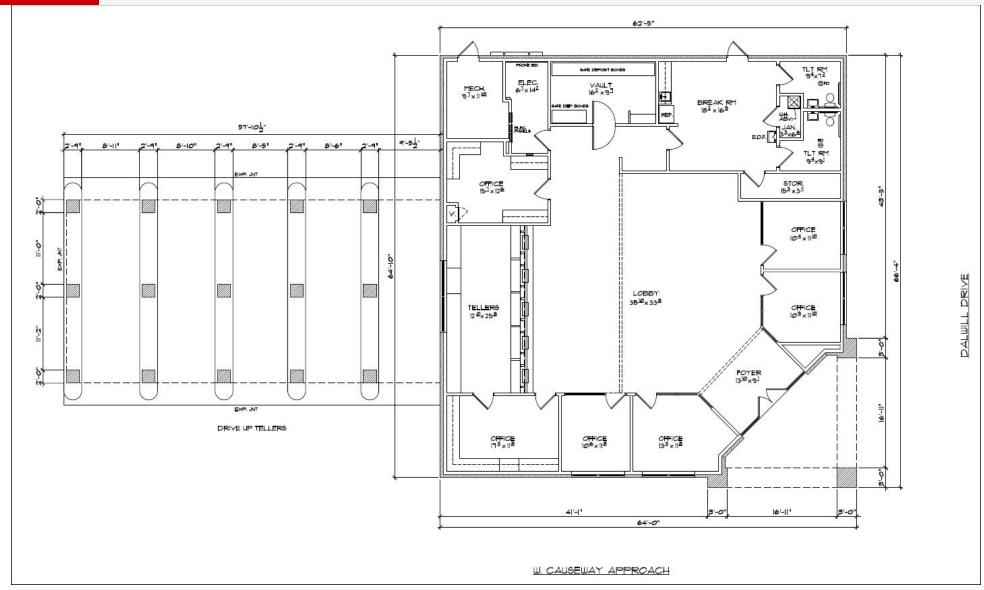

res                       |
| Zoning:        | B-2 HIGHWAY BUSINESS<br>DISTRICT |
|                | 30 Spaces                        |

## **Property Highlights**

| Demographics      | 0.5 Miles | 1 Mile   | 1.5 Miles |
|-------------------|-----------|----------|-----------|
| Total Households  | 1,052     | 2,436    | 4,225     |
| Total Population  | 2,164     | 5,847    | 10,064    |
| Average HH Income | \$82,968  | \$99,897 | \$104,018 |
|                   |           |          |           |

## **Matthew Pittman, CCIM**

504.322.1275



#### SURROUNDING AERIAL



### **Matthew Pittman, CCIM**

504.322.1275



### EXTERIOR PHOTOS









**Matthew Pittman, CCIM** 

504.322.1275



### INTERIOR PHOTOS













### **Matthew Pittman, CCIM**

504.322.1275





#### FLOOR PLAN



### **Matthew Pittman, CCIM**

504.322.1275





### **Matthew Pittman, CCIM**

504.322.1275