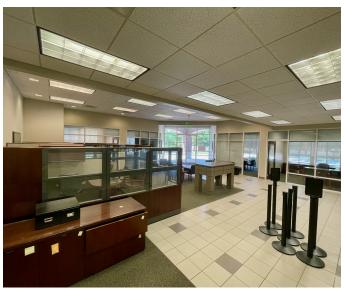

Size: | 3,600 SF                         |
| Lot Size:      | 1.72 Acres                       |
| Zoning:        | B-2 HIGHWAY BUSINESS<br>DISTRICT |
|                | 30 Spaces                        |

## **Property Highlights**

| Demographics      | 0.5 Miles | 1 Mile   | 1.5 Miles |
|-------------------|-----------|----------|-----------|
| Total Households  | 1,052     | 2,436    | 4,225     |
| Total Population  | 2,164     | 5,847    | 10,064    |
| Average HH Income | \$82,968  | \$99,897 | \$104,018 |
|                   |           |          |           |

## **Matthew Pittman, CCIM**

504.322.1275



#### SURROUNDING AERIAL



### **Matthew Pittman, CCIM**

504.322.1275



### EXTERIOR PHOTOS









**Matthew Pittman, CCIM** 

504.322.1275



### INTERIOR PHOTOS













### **Matthew Pittman, CCIM**

504.322.1275





#### FLOOR PLAN



### **Matthew Pittman, CCIM**

504.322.1275





### **Matthew Pittman, CCIM**

504.322.1275