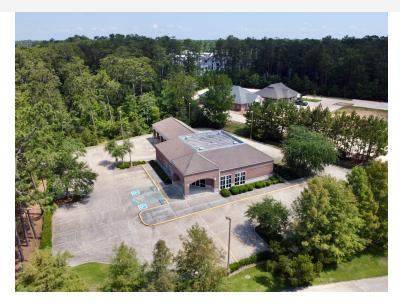

|
|----------------|----------------------------------|
| Building Size: | 3,600 SF                         |
| Lot Size:      | 1.72 Acres                       |
| Zoning:        | B-2 HIGHWAY BUSINESS<br>DISTRICT |
|                | 30 Spaces                        |

## **Property Highlights**

| Demographics      | 0.5 Miles | 1 Mile   | 1.5 Miles |
|-------------------|-----------|----------|-----------|
| Total Households  | 1,052     | 2,436    | 4,225     |
| Total Population  | 2,164     | 5,847    | 10,064    |
| Average HH Income | \$82,968  | \$99,897 | \$104,018 |
|                   |           |          |           |

## **Matthew Pittman, CCIM**

504.322.1275



#### SURROUNDING AERIAL



### **Matthew Pittman, CCIM**

504.322.1275



### EXTERIOR PHOTOS









**Matthew Pittman, CCIM** 

504.322.1275



### INTERIOR PHOTOS













### **Matthew Pittman, CCIM**

504.322.1275





#### FLOOR PLAN



### **Matthew Pittman, CCIM**

504.322.1275





### **Matthew Pittman, CCIM**

504.322.1275