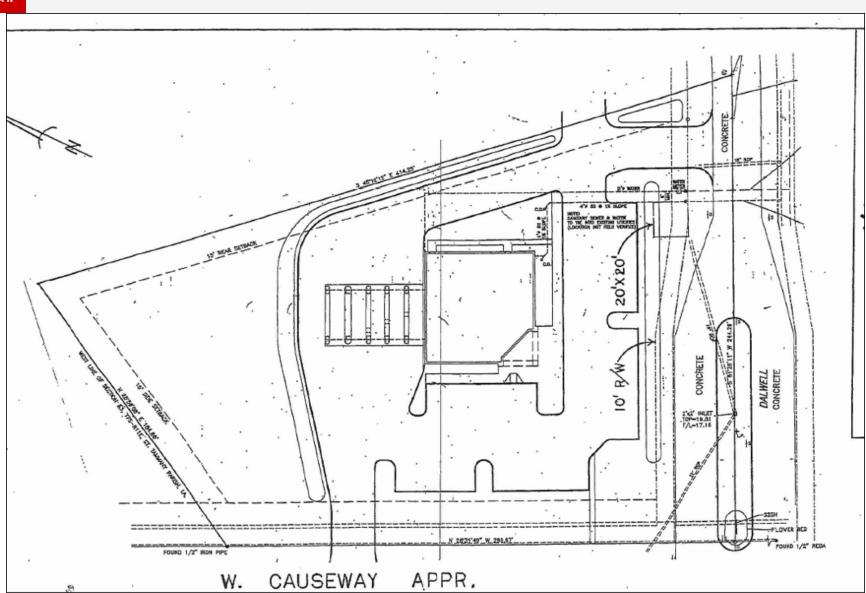

2 HIGHWAY BUSINESS<br>DISTRICT |
|                | 30 Spaces                        |

## **Property Highlights**

| Demographics      | 0.5 Miles | 1 Mile   | 1.5 Miles |
|-------------------|-----------|----------|-----------|
| Total Households  | 1,052     | 2,436    | 4,225     |
| Total Population  | 2,164     | 5,847    | 10,064    |
| Average HH Income | \$82,968  | \$99,897 | \$104,018 |
|                   |           |          |           |

## **Matthew Pittman, CCIM**

504.322.1275



#### SURROUNDING AERIAL



### **Matthew Pittman, CCIM**

504.322.1275



### EXTERIOR PHOTOS









**Matthew Pittman, CCIM** 

504.322.1275



### INTERIOR PHOTOS













### **Matthew Pittman, CCIM**

504.322.1275





#### FLOOR PLAN



### **Matthew Pittman, CCIM**

504.322.1275





### **Matthew Pittman, CCIM**

504.322.1275