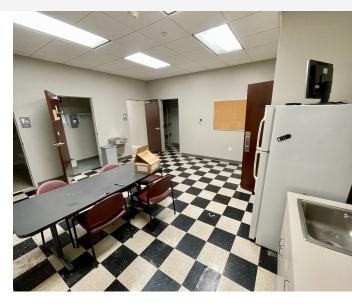

ding Size: | 3,600 SF                         |
| Lot Size:      | 1.72 Acres                       |
| Zoning:        | B-2 HIGHWAY BUSINESS<br>DISTRICT |
|                | 30 Spaces                        |

## **Property Highlights**

| Demographics      | 0.5 Miles | 1 Mile   | 1.5 Miles |
|-------------------|-----------|----------|-----------|
| Total Households  | 1,052     | 2,436    | 4,225     |
| Total Population  | 2,164     | 5,847    | 10,064    |
| Average HH Income | \$82,968  | \$99,897 | \$104,018 |
|                   |           |          |           |

## **Matthew Pittman, CCIM**

504.322.1275



#### SURROUNDING AERIAL



### **Matthew Pittman, CCIM**

504.322.1275



### EXTERIOR PHOTOS









**Matthew Pittman, CCIM** 

504.322.1275



### INTERIOR PHOTOS













### **Matthew Pittman, CCIM**

504.322.1275





#### FLOOR PLAN



### **Matthew Pittman, CCIM**

504.322.1275





### **Matthew Pittman, CCIM**

504.322.1275