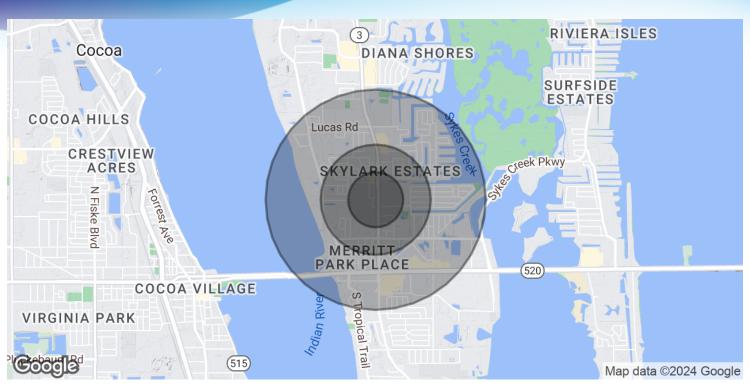

#### **DEMOGRAPHICS MAP & REPORT**

• 595 N Courtenay Pkwy Merritt Island, FL 32953

| POPULATION                           | 0.25 MILES            | 0.5 MILES        | I MILE              |
|--------------------------------------|-----------------------|------------------|---------------------|
| Total Population                     | 795                   | 2,906            | 7,917               |
| Average Age                          | 40.2                  | 40.6             | 41.1                |
| Average Age (Male)                   | 39.6                  | 41.0             | 39.8                |
| Average Age (Female)                 | 37.8                  | 39.1             | 42.2                |
|                                      |                       |                  |                     |
|                                      |                       |                  |                     |
| HOUSEHOLDS & INCOME                  | 0.25 MILES            | 0.5 MILES        | I MILE              |
| HOUSEHOLDS & INCOME Total Households | <b>0.25 MILES</b> 530 | <b>0.5 MILES</b> | <b>I MILE</b> 4,166 |
|                                      |                       |                  |                     |
| Total Households                     | 530                   | 1,870            | 4,166               |
| Total Households # of Persons per HH | 530<br>1.5            | 1,870<br>1.6     | 4,166<br>1.9        |