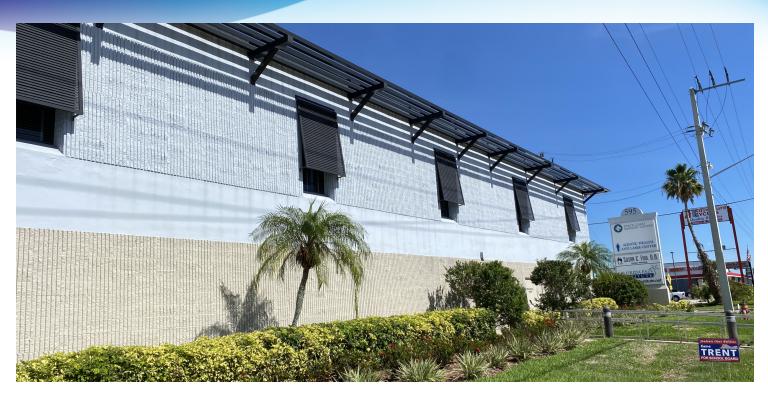

## **EXECUTIVE SUMMARY**

• 595 N Courtenay Pkwy Merritt Island, FL 32953

#### PROPERTY OVERVIEW

Office and medical spaces available Available SF: 2,200 - 2,840 SF

Unit 204:

Office space Lease Rate: \$13.00 SF/yr (\$7.57

NNN)

BU-I

I executive office and 3 offices storage closet and break room

one bathroom

Lot Size: 0.23 Acres

Unit 206:

Medical office space

Year Built: 1983 5 exam rooms

Private client restroom

**Building Size:** 20.790 SF I office, waiting room, reception area, lab room, and admin room