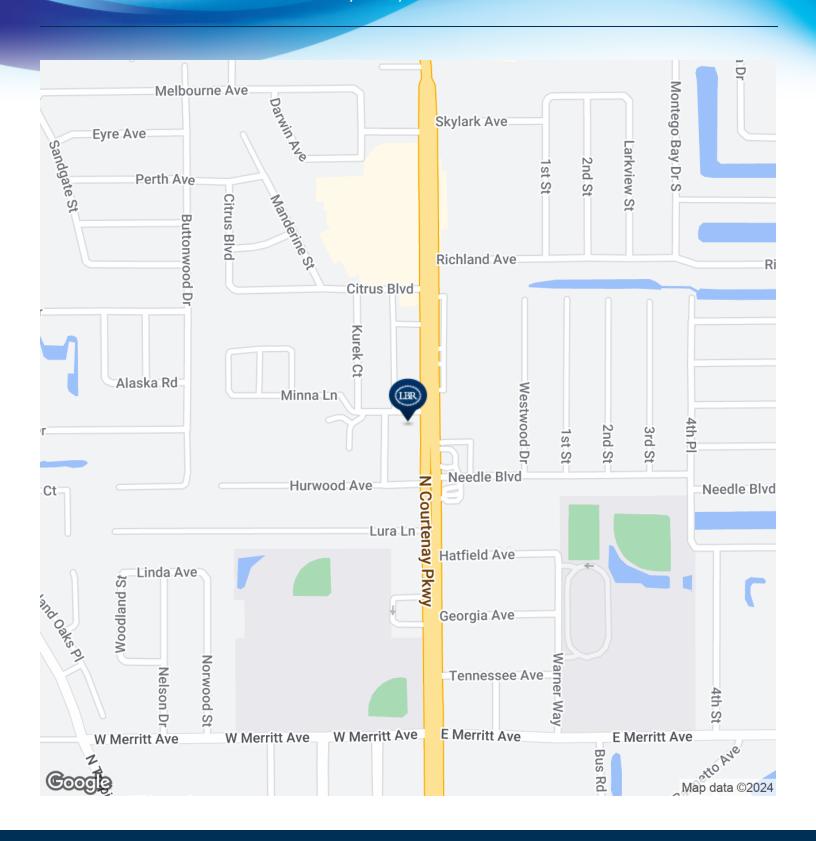

LES DUVALL

Office Sales & Leasing 321.722.0707 X19 charles@teamlbr.com

Lightle Beckner Robison, Inc.

321.722.0707 • teamlbr.com 70 W. Hibiscus Blvd., Melbourne, FL 32901

# **AVAILABLE SPACES**

• 595 N Courtenay Pkwy Merritt Island, FL 32953

**Lease Rate:** \$13.00 SF/YR (\$7.57 NNN) **Total Space** 2,200 - 2,840 SF

**Lease Type:** \$7.57 NNN **Lease Term:** 

| SPACE    | SPACE USE | LEASE RATE    | LEASE TYPE | SIZE (SF) | TERM       | COMMENTS |
|----------|-----------|---------------|------------|-----------|------------|----------|
| Unit 204 |           | \$13.00 SF/YR | \$7.57 NNN | 2,200 SF  | Negotiable |          |
| Unit 206 |           | \$13.00 SE/YR | \$7 57 NNN | 2.840 SF  | Negotiable |          |

## **LOCATION MAP**

• 595 N Courtenay Pkwy Merritt Island, FL 32953



#### **DEMOGRAPHICS MAP & REPORT**

• 595 N Courtenay Pkwy Merritt Island, FL 32953



| POPULATION                           | 0.25 MILES            | 0.5 MILES        | I MILE              |
|--------------------------------------|-----------------------|------------------|---------------------|
| Total Population                     | 795                   | 2,906            | 7,917               |
| Average Age                          | 40.2                  | 40.6             | 41.1                |
| Average Age (Male)                   | 39.6                  | 41.0             | 39.8                |
| Average Age (Female)                 | 37.8                  | 39.1             | 42.2                |
|                                      |                       |