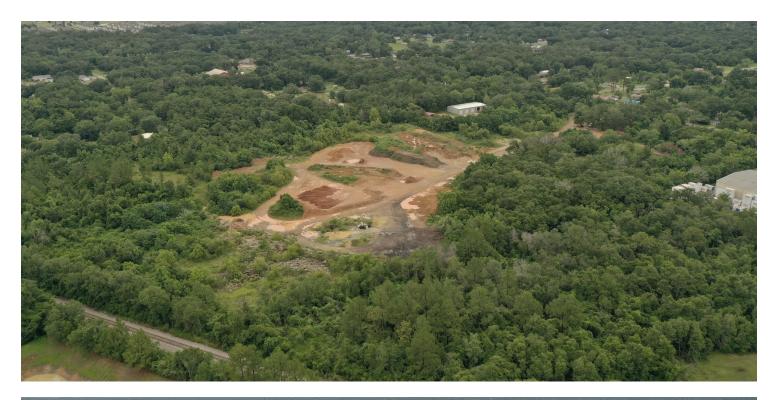

#### **PROPERTY OVERVIEW**

Just east of the N. Palafox St. & Olive Road intersection. Mixed use area of commercial & residential currently being used as a storage yard for construction materials such as asphalt milling, fill material, concrete, etc... NO hazardous materials on site.

34.5 acres zoned HC/LI which allows for 25 dwelling units per acre. Ideal site for residential or commercial subdivision.

Drone of site available. No environmental studies but seller is not aware of any issues.