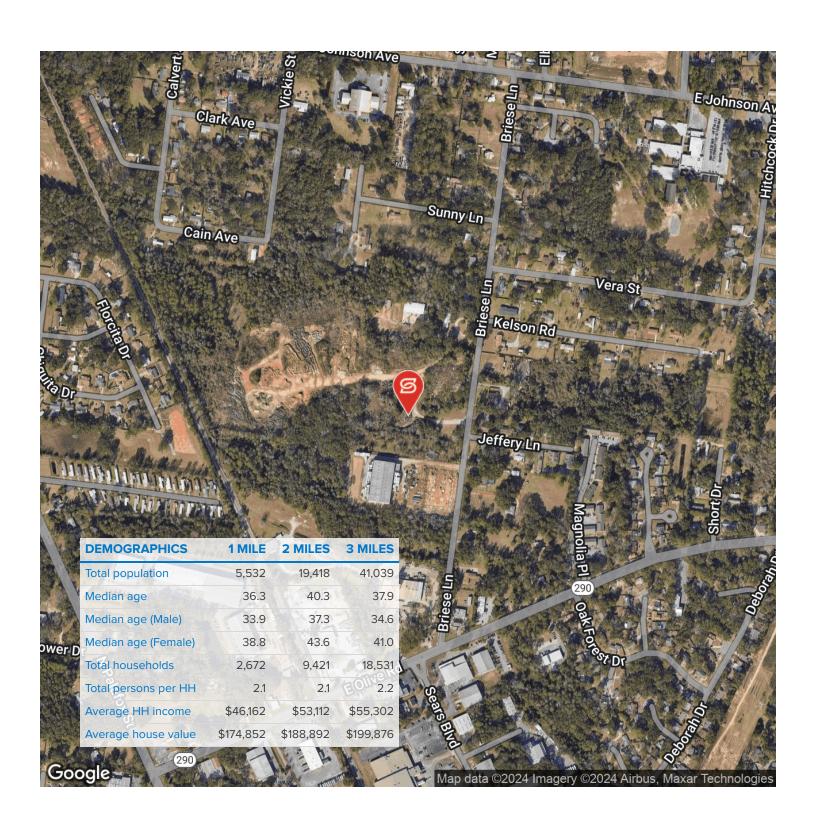

#### **PROPERTY OVERVIEW**

Just east of the N. Palafox St. & Olive Road intersection. Mixed use area of commercial & residential currently being used as a storage yard for construction materials such as asphalt milling, fill material, concrete, etc... NO hazardous materials on site.

34.5 acres zoned HC/LI which allows for 25 dwelling units per acre. Ideal site for residential or commercial subdivision.

Drone of site available. No environmental studies but seller is not aware of any issues.

#### **PROPERTY HIGHLIGHTS**

- 34.5 Acres HC/LI development site.
- · Mixed use neighborhood
- · Commercial or residential usage.
- 560' on Briese Lane.
- · Less than 2 miles from Interstate 10.

DAVID VALLETTO, SIOR