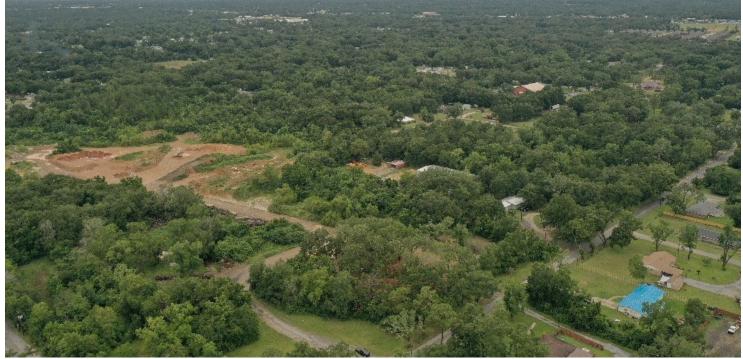

#### **PROPERTY OVERVIEW**

Just east of the N. Palafox St. & Olive Road intersection. Mixed use area of commercial & residential currently being used as a storage yard for construction materials such as asphalt milling, fill material, concrete, etc... NO hazardous materials on site.

34.5 acres zoned HC/LI which allows for 25 dwelling units per acre. Ideal site for residential or commercial subdivision.

Drone of site available. No environmental studies but seller is not aware of any issues.