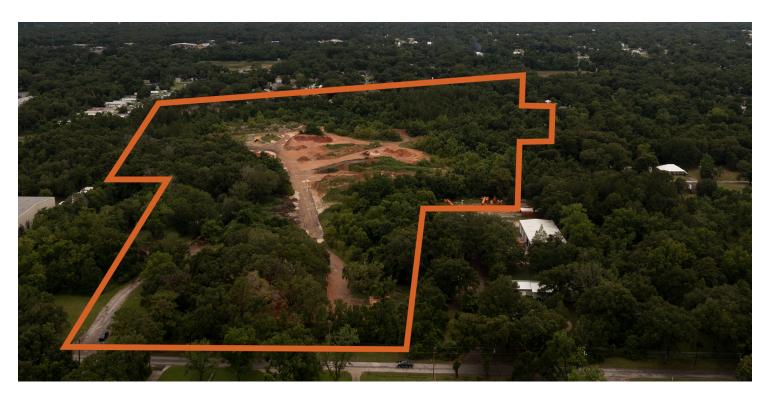

#### **PROPERTY OVERVIEW**

Just east of the N. Palafox St. & Olive Road intersection. Mixed use area of commercial & residential currently being used as a storage yard for construction materials such as asphalt milling, fill material, concrete, etc... NO hazardous materials on site.

34.5 acres zoned HC/LI which allows for 25 dwelling units per acre. Ideal site for residential or commercial subdivision.

Drone of site available. No environmental studies but seller is not aware of any issues.

#### **PROPERTY HIGHLIGHTS**

- 34.5 Acres HC/LI development site.
- · Mixed use neighborhood
- · Commercial or residential usage.
- 560' on Briese Lane.
- · Less than 2 miles from Interstate 10.

DAVID VALLETTO, SIOR