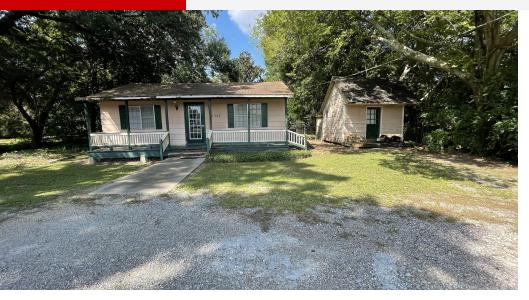

#### PROPERTY SUMMARY





## **Property Description**

Freestanding Commercial Building located along the bustling Pinhook Corridor. This space is right past the intersection of Youngsville Hwy and Pinhook, A former Montessori School, this flex space could work for many businesses including landscaping company, salon, or could be used as general office or retail space. In addition to the main building, there is a small storage building on site.

# **Property Highlights**

- · Located on W. Pinhook Rd.
- Large 1 acre yard
- Traffic counts of 10,500 VPD
- Not in Flood zone

## **Offering Summary**

| Sale Price:    | \$195,000    |
|----------------|--------------|
| Lot Size:      | 1 Acres      |
| Building Size: | 2,200 +/- SF |

| Demographics      | 0.5 Miles | 1 Mile   | 1.5 Miles |
|-------------------|---