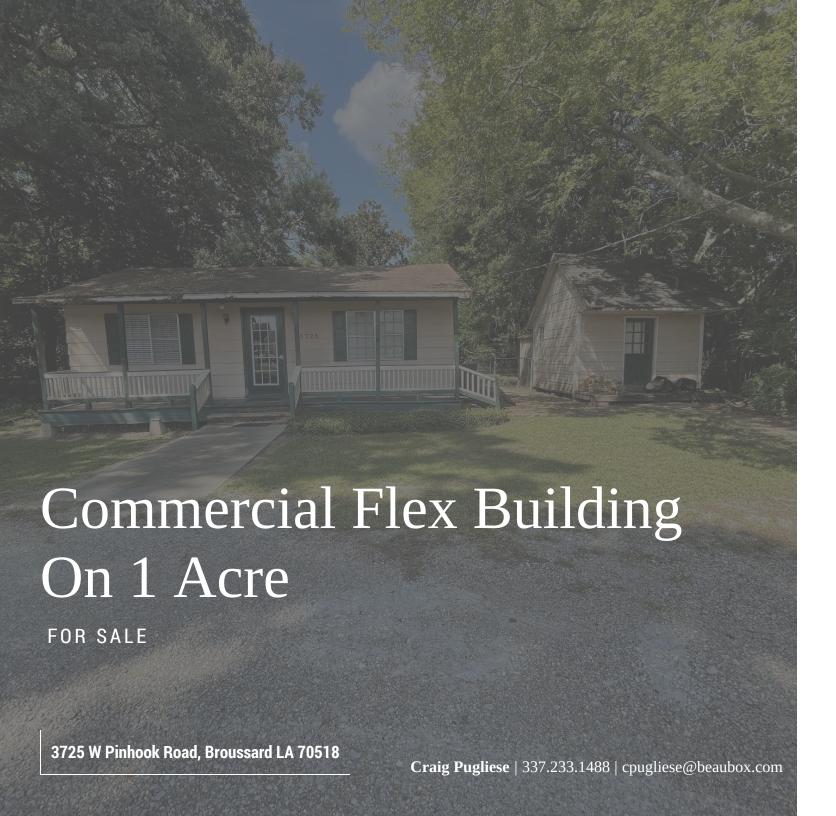

## **Property Description**

Freestanding Commercial Building located along the bustling Pinhook Corridor. This space is right past the intersection of Youngsville Hwy and Pinhook, A former Montessori School, this flex space could work for many businesses including landscaping company, salon, or could be used as general office or retail space. In addition to the main building, there is a small storage building on site.

# **Property Highlights**

- · Located on W. Pinhook Rd.
- Large 1 acre yard
- Traffic counts of 10,500 VPD
- Not in Flood zone

# 3725 W. Pinhook Rd. Lafayette, LA 70503