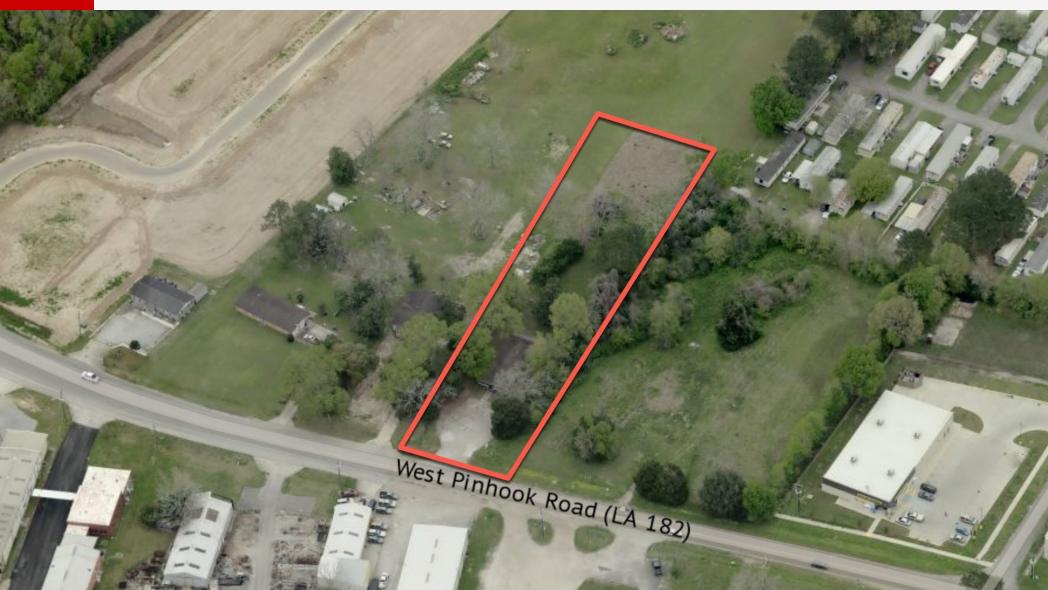

# **Property Highlights**

- · Located on W. Pinhook Rd.
- Large 1 acre yard
- Traffic counts of 10,500 VPD
- Not in Flood zone

## **Offering Summary**

| Sale Price:    | \$195,000    |
|----------------|--------------|
| Lot Size:      | 1 Acres      |
| Building Size: | 2,200 +/- SF |

| Demographics      | 0.5 Miles | 1 Mile   | 1.5 Miles |
|-------------------|-----------|----------|-----------|
| Total Households  | 278       | 1,381    | 3,318     |
| Total Population  | 688       | 3,132    | 7,944     |
| Average HH Income | \$52,643  | \$77,744 | \$74,832  |