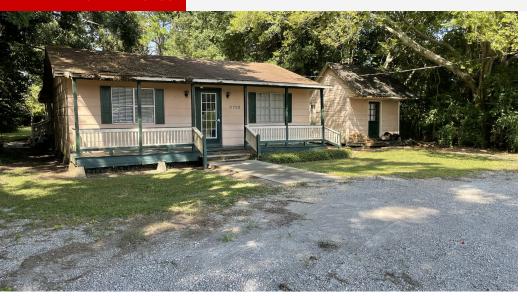

## **Property Description**

Freestanding Commercial Building located along the bustling Pinhook Corridor. This space is right past the intersection of Youngsville Hwy and Pinhook, A former Montessori School, this flex space could work for many businesses including landscaping company, salon, or could be used as general office or retail space. In addition to the main building, there is a small storage building on site.

# 3725 W. Pinhook Rd. Lafayette, LA 70503