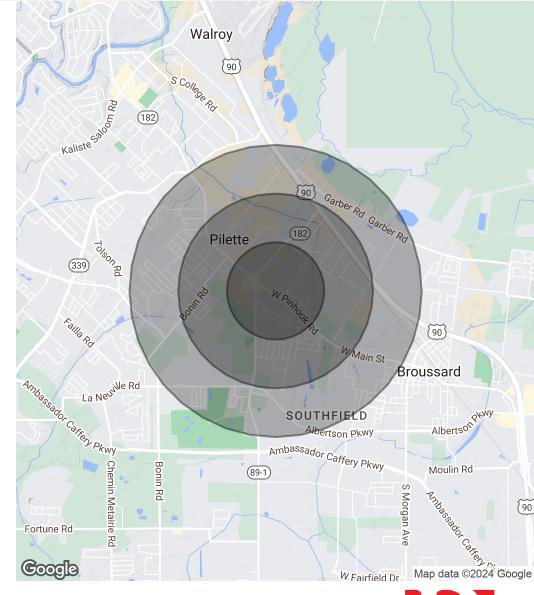

#### DEMOGRAPHICS MAP & REPORT

| Population           | 0.5 Miles | 1 Mile    | 1.5 Miles |
|----------------------|-----------|-----------|-----------|
| Total Population     | 688       | 3,132     | 7,944     |
| Average Age          | 40.0      | 36.9      | 36.0      |
| Average Age (Male)   | 45.6      | 42.3      | 38.8      |
| Average Age (Female) | 37.3      | 35.0      | 35.0      |
| Households & Income  | 0.5 Miles | 1 Mile    | 1.5 Miles |
| Total Households     | 278       | 1,381     | 3,318     |
| # Of Persons Per HH  | 2.5       | 2.3       | 2.4       |
| Average HH Income    | \$52,643  | \$77,744  | \$74,832  |
| Average House Value  | \$845,406 | \$373,463 | \$331,178 |