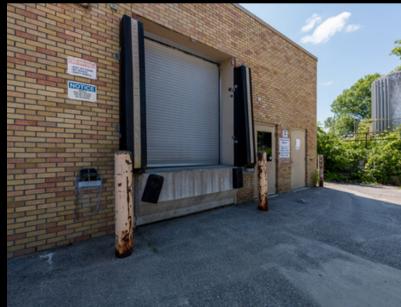

#### **Property Details**

- Two-storey 71,717 SF
- Ground floor 46.285 SF
- Lower level 25,432 SF
- Lot size 4.625 AC
- Zoned Institution (G-5 Exception Zone)\*
- Constructed in the 1920's, rebuilt in 1954
- Further renovations in 1960 and 1993.
- Maintenance is continuously ongoing
- Official Plan Designation Neighbourhood
- 2 double detached garages on site
- ~100 outdoor paved parking spaces
- Truck loading area with an elevated loading dock area
- Bulk hydro, 3 phase conversion to 1200 AMP, 120 volt circuits / 30.50,
- 75 KVA transformers
- Backup diesel generator

\*Property website contains more photos, studies and reports