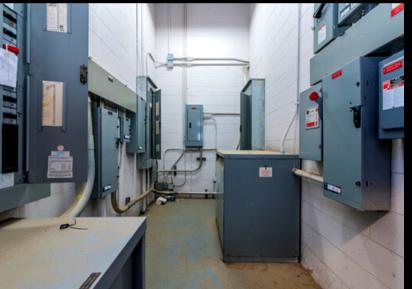

#### **Property Details**

- Two-storey 71,717 SF
- Ground floor 46.285 SF
- Lower level 25,432 SF
- Lot size 4.625 AC
- Zoned Institution (G-5 Exception Zone)\*
- Constructed in the 1920's, rebuilt in 1954
- Further renovations in 1960 and 1993.
- Maintenance is continuously ongoing
- Official Plan Designation Neighbourhood
- 2 double detached garages on site
- ~100 outdoor paved parking spaces
- Truck loading area with an elevated loading dock area
- Bulk hydro, 3 phase conversion to 1200 AMP, 120 volt circuits / 30.50,
- 75 KVA transformers
- Backup diesel generator