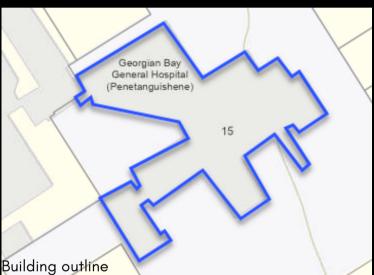

#### **Property Details**

- Two-storey 71,717 SF
- Ground floor 46.285 SF
- Lower level 25,432 SF
- Lot size 4.625 AC
- Zoned Institution (G-5 Exception Zone)\*
- Constructed in the 1920's, rebuilt in 1954
- Further renovations in 1960 and 1993.
- Maintenance is continuously ongoing
- Official Plan Designation Neighbourhood
- 2 double detached garages on site
- ~100 outdoor paved parking spaces
- Truck loading area with an elevated loading dock area
- Bulk hydro, 3 phase conversion to 1200 AMP, 120 volt circuits / 30.50,
- 75 KVA transformers
- Backup diesel generator