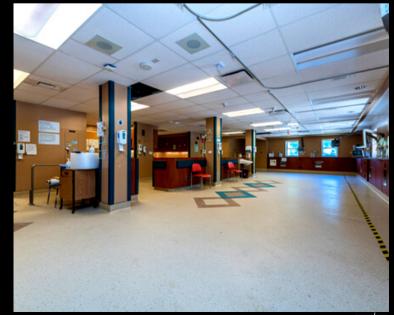

#### **Property Details**

- Two-storey 71,717 SF
- Ground floor 46.285 SF
- Lower level 25,432 SF
- Lot size 4.625 AC
- Zoned Institution (G-5 Exception Zone)\*
- Constructed in the 1920's, rebuilt in 1954
- Further renovations in 1960 and 1993.
- Maintenance is continuously ongoing
- Official Plan Designation Neighbourhood
- 2 double detached garages on site
- ~100 outdoor paved parking spaces
- Truck loading area with an elevated loading dock area
- Bulk hydro, 3 phase conversion to 1200 AMP, 120 volt circuits / 30.50,
- 75 KVA transformers
- Backup diesel generator