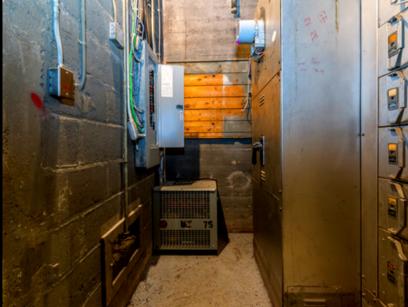

#### **Property Details**

- Two-storey 71,717 SF
- Ground floor 46.285 SF
- Lower level 25,432 SF
- Lot size 4.625 AC
- Zoned Institution (G-5 Exception Zone)\*
- Constructed in the 1920's, rebuilt in 1954
- Further renovations in 1960 and 1993.
- Maintenance is continuously ongoing
- Official Plan Designation Neighbourhood
- 2 double detached garages on site
- ~100 outdoor paved parking spaces
- Truck loading area with an elevated loading dock area
- Bulk hydro, 3 phase conversion to 1200 AMP, 120 volt circuits / 30.50,
- 75 KVA transformers
- Backup diesel generator