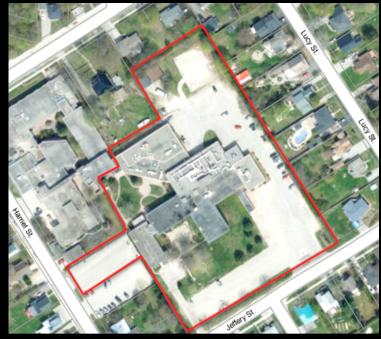

### Survey

10 1000 M. Us serve com 100 M. Mark 2000 M.

S CONTRA CITY OF A LIGHT OF THE CONTRACT OF TH

ACM STATE OF THE PARTY OF THE P

ONCE AND THE

PLAN SIR-22284

DETINED: AND COMMANDED TO FILET BY CHARGOS BY CLOCKS.

AND CAME OF CONSIDERED TO FILET BY CHARGOS BY CLOCKS.

PART OF LOTS 4 AND 5
werr acc or www.street.
PART OF LOTS 8, 9 AND 10
LAT SEC OF WARRET STREET
AND PART OF ANN STREET (GLOSE)
REGISTERED PLAN 404

SCALE 1: 500

COUNTY OF SIMCOE

TOWN OF PENETANGLISHENE

RUDY MAK SURVEYING LTD.

SURVEYOR'S CERTIFICATE

2000 CESS 1 36VF

TO ANY BOAT OF CENTRACE PAR INNER DAY OF

THE SUPPLY AND PLAN AND COMMET AND IN ACCORDANGED THE SUPPLY AND PLAN EXPENDED AND SUPPLY SHOULD THEN.