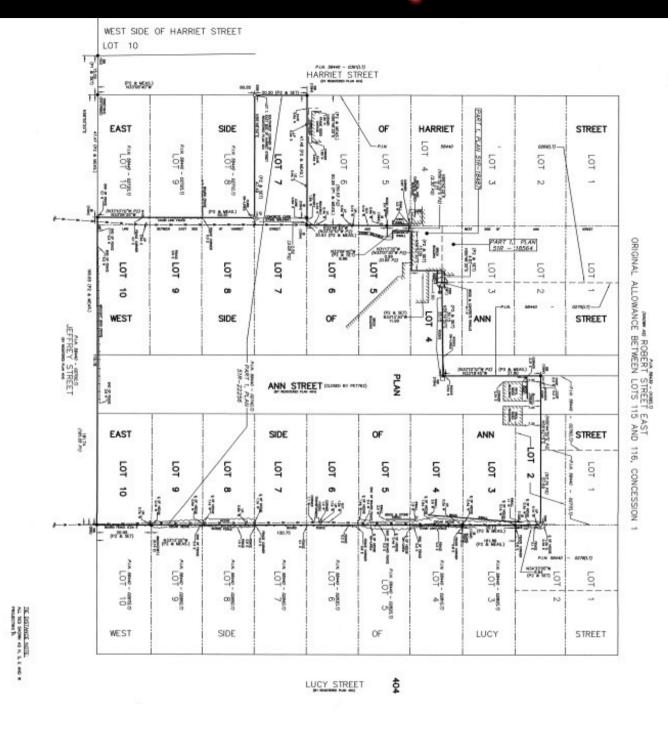

### Survey

10 1000 M. Us serve com 100 M. Mark 2000 M.

S CONTRA CITY OF A LIGHT OF THE CONTRACT OF TH

ACM STATE OF THE PARTY OF THE P

ONCE AND THE

PLAN SIR-22284

DETINED: AND COMMANDED TO FILET BY CHARGOS BY CLOCKS.

AND CAME OF CONSIDERED TO FILET BY CHARGOS BY CLOCKS.

PART OF LOTS 4 AND 5
werr acc or www.street.
PART OF LOTS 8, 9 AND 10
LAT SEC OF WARRET STREET
AND PART OF ANN STREET (GLOSE)
REGISTERED PLAN 404

SCALE 1: 500

COUNTY OF SIMCOE

TOWN OF PENETANGLISHENE

RUDY MAK SURVEYING LTD.

SURVEYOR'S CERTIFICATE

2000 CESS 1 36VF

TO ANY BOAT OF CENTRACE PAR INNER DAY OF

THE SUPPLY AND PLAN AND COMMET AND IN ACCORDANGED THE SUPPLY AND PLAN EXPENDED AND SUPPLY SHOULD THEN.

CALTION

CHARGE DARROSS COPY OF THE PLAY CAN BE
CONSCIOUD AS AN ORDINAL PLAY.

LOTS 3, 4, 5, 6, 7, 8, 9
EAST SEC OF AMP STREET
LOT 7
EAST SEC OF HARBEST STREET

LOTS 6, 7, 8, 9

AND 10

9 AND

PART OF LOT 2

the Seet of weeks (check these theory).

The Seet of weeks (check they discovered the Seet of weeks (check they discovered the seet of the

by a 0x7.

CONTROL COMMENT AND SANTO IS STREET, OR NEWSON, OR NEWSON, OR SANTON, OR SANT