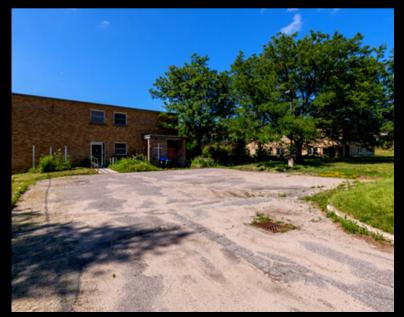

# Former Hospital

**25 Jeffery Street** Penetanguishene, ON

MLS# 40294029

#### **Property Details**

- Two-storey 71,717 SF
- Ground floor 46.285 SF
- Lower level 25,432 SF
- Lot size 4.625 AC
- Zoned Institution (G-5 Exception Zone)\*
- Constructed in the 1920's, rebuilt in 1954
- Further renovations in 1960 and 1993.
- Maintenance is continuously ongoing
- Official Plan Designation Neighbourhood
- 2 double detached garages on site
- ~100 outdoor paved parking spaces
- Truck loading area with an elevated loading dock area
- Bulk hydro, 3 phase conversion to 1200 AMP, 120 volt circuits / 30.50,
- 75 KVA transformers
- Backup diesel generator