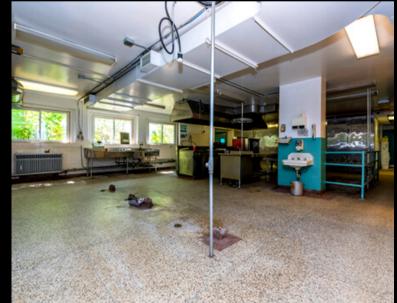

#### **Property Details**

- Two-storey 71,717 SF
- Ground floor 46.285 SF
- Lower level 25,432 SF
- Lot size 4.625 AC
- Zoned Institution (G-5 Exception Zone)\*
- Constructed in the 1920's, rebuilt in 1954
- Further renovations in 1960 and 1993.
- Maintenance is continuously ongoing
- Official Plan Designation Neighbourhood
- 2 double detached garages on site
- ~100 outdoor paved parking spaces
- Truck loading area with an elevated loading dock area
- Bulk hydro, 3 phase conversion to 1200 AMP, 120 volt circuits / 30.50,
- 75 KVA transformers
- Backup diesel generator