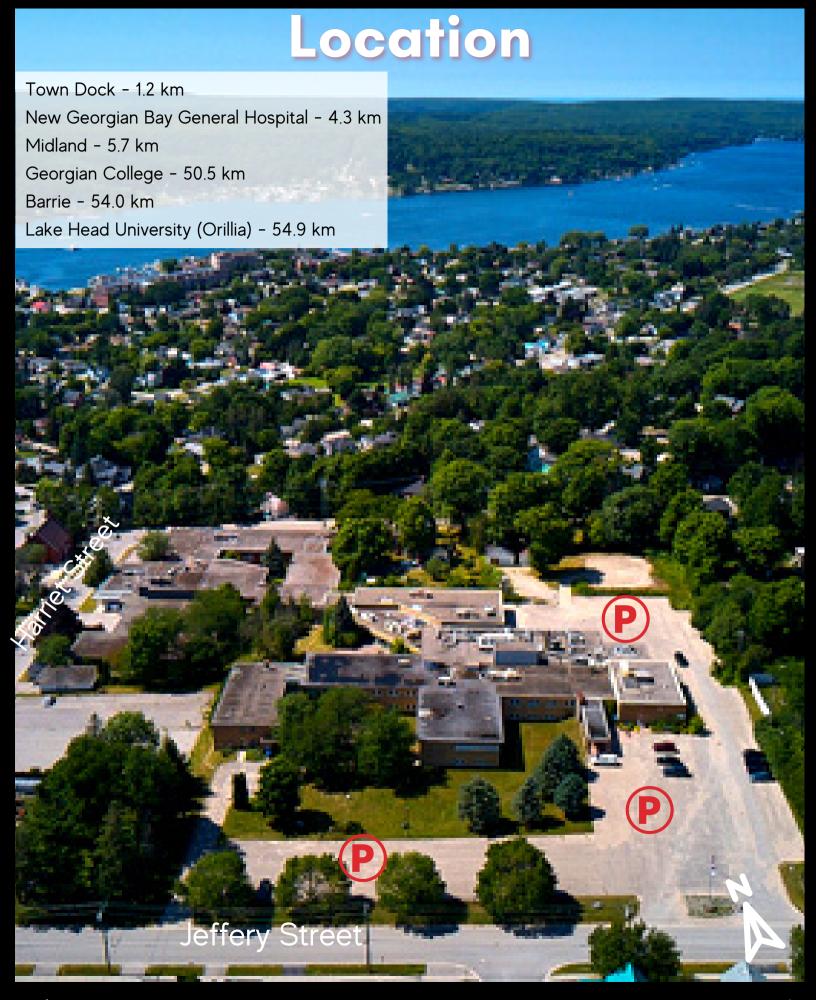

TS 8, 9 AND 10
LAT SEC OF WARRET STREET
AND PART OF ANN STREET (GLOSE)
REGISTERED PLAN 404

SCALE 1: 500

COUNTY OF SIMCOE

TOWN OF PENETANGLISHENE

RUDY MAK SURVEYING LTD.

SURVEYOR'S CERTIFICATE

2000 CESS 1 36VF

TO ANY BOAT OF CENTRACE PAR INNER DAY OF

THE SUPPLY AND PLAN AND COMMET AND IN ACCORDANGED THE SUPPLY AND PLAN EXPENDED AND SUPPLY SHOULD THEN.

CALTION

CHARGE DARROSS COPY OF THE PLAY CAN BE
CONSCIOUD AS AN ORDINAL PLAY.

LOTS 3, 4, 5, 6, 7, 8, 9
EAST SEC OF AMP STREET
LOT 7
EAST SEC OF HARBEST STREET

LOTS 6, 7, 8, 9

AND 10

9 AND

PART OF LOT 2

the Seet of weeks (check these theory).

The Seet of weeks (check they discovered the Seet of weeks (check they discovered the seet of the

by a 0x7.

CONTROL COMMENT AND SANTO IS STREET, OR NEWSON, OR NEWSON, OR SANTON, OR SANT





### The Team

#### SQUAREFOOT COMMERCIAL GROUP



Broker

CCIM SIOR CIPS MRICS FEA
lindaesquarefoot.ca



SHANNON MACINTYRE

Broker

CCIM SIOR

shannonesquarefoot.ca



ASHLEY POLISCHUIK

Broker
B.Comm CCIM
ashleyesquarefoot.ca



BETH LAMBERT
Sales Representative
bethesquarefoot.ca



LAUREN MCNAIR
Sales Representative
B.A.
lauren@squarefoot.ca

#### Sutton Group Incentive Realty Inc. Brokerage\*



Social Media Links

FACEBOOK INSTAGRAM YOUTUBE

80 Maple Avenue Barrie, ON L4N 1R8 Direct: 705-735-2246 Office: 705-739-1300 hello@squarefoot.ca www.squarefoot.ca