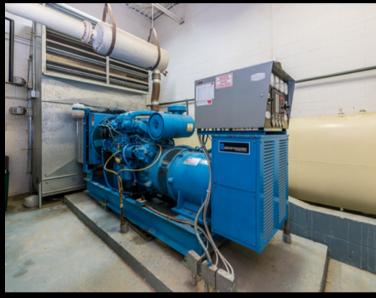

#### **Property Details**

- Two-storey 71,717 SF
- Ground floor 46.285 SF
- Lower level 25,432 SF
- Lot size 4.625 AC
- Zoned Institution (G-5 Exception Zone)\*
- Constructed in the 1920's, rebuilt in 1954
- Further renovations in 1960 and 1993.
- Maintenance is continuously ongoing
- Official Plan Designation Neighbourhood
- 2 double detached garages on site
- ~100 outdoor paved parking spaces
- Truck loading area with an elevated loading dock area
- Bulk hydro, 3 phase conversion to 1200 AMP, 120 volt circuits / 30.50,
- 75 KVA transformers
- Backup diesel generator