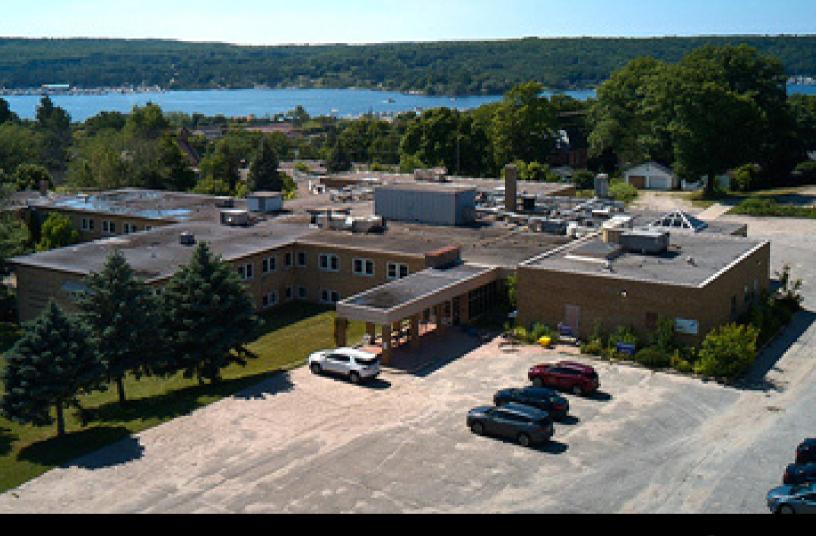

# Former Hospital

**25 Jeffery Street** Penetanguishene, ON

MLS# 40294029

#### **Property Details**

- Two-storey 71,717 SF
- Ground floor 46.285 SF
- Lower level 25,432 SF
- Lot size 4.625 AC
- Zoned Institution (G-5 Exception Zone)\*
- Constructed in the 1920's, rebuilt in 1954
- Further renovations in 1960 and 1993.
- Maintenance is continuously ongoing
- Official Plan Designation Neighbourhood
- 2 double detached garages on site
- ~100 outdoor paved parking spaces
- Truck loading area with an elevated loading dock area
- Bulk hydro, 3 phase conversion to 1200 AMP, 120 volt circuits / 30.50,
- 75 KVA transformers
- Backup diesel generator