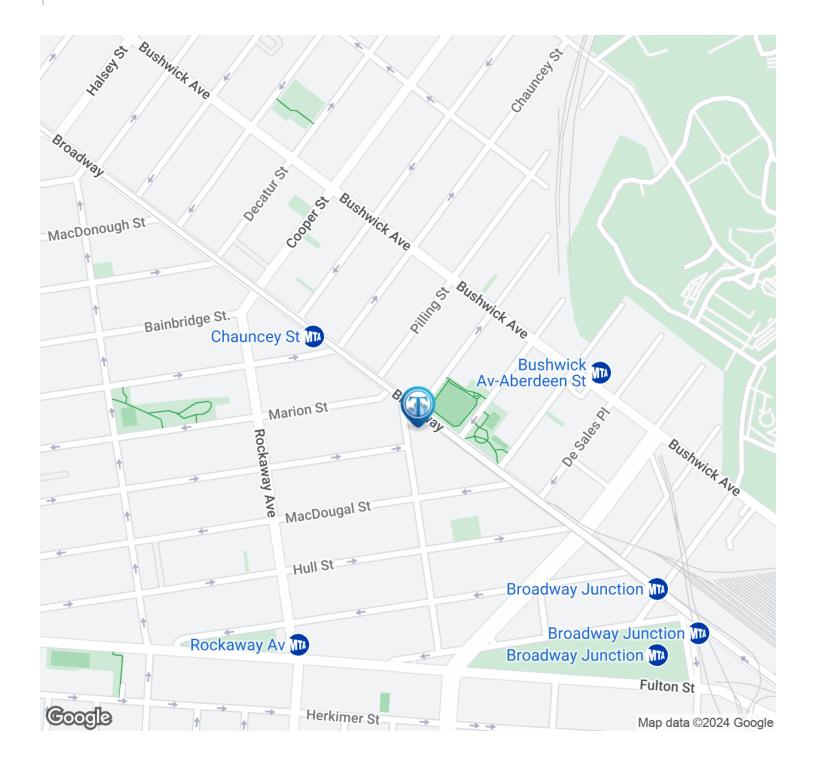

### LOCATION OVERVIEW

Located in the Bushwick neighborhood of Brooklyn between Pilling St & Granite St near the Chauncey St subway stations.

Nearest Transit: J train at Chauncey St, L train at Bushwick Ave, and the Q24 & B20 bus lines.

## Location Map

Broker is relying on Landlord or other Landlord-supplied sources for the accuracy of said information and has no knowledge of the accuracy of it. Broker makes no representation and/or warranty, expressed or implied, as to the accuracy of such information.