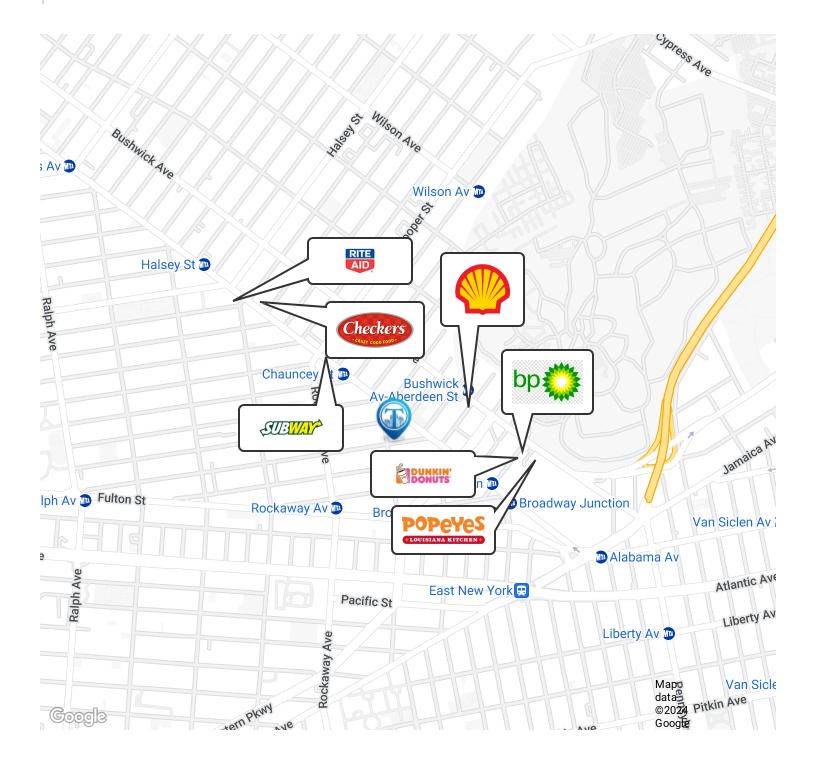

Nearby tenants include Dunkin', The Daily Press, Rite Aid, Family Dollar, McDonald's, Citibank, BP, Popeyes, Subway, Checkers, Key Food Supermarkets, CTown Supermarkets, Pita Point, and more!

Broker is relying on Landlord or other Landlord-supplied sources for the accuracy of said information and has no knowledge of the accuracy of it. Broker makes no representation and/or warranty, expressed or implied, as to the accuracy of such information.

## Retailer Map

Broker is relying on Landlord or other Landlord-supplied sources for the accuracy of said information and has no knowledge of the accuracy of it. Broker makes no representation and/or warranty, expressed or implied, as to the accuracy of such information.