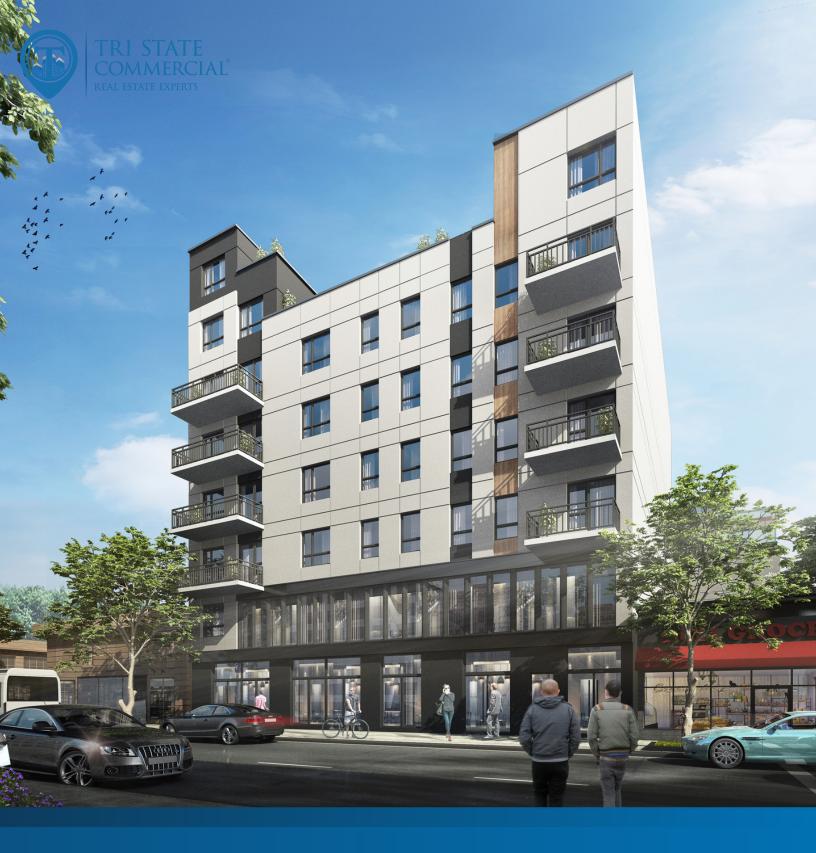

# FOR LEASE | OFFICE SPACE 2,900 - 8,300 SF | 1797 Broadway | Divisible Office Space for Lease

1797 Broadway, Brooklyn, NY 11207

Shlomi Bagdadi 718.437.6100 sb@tristatecr.com

### **PROPERTY OVERVIEW**

Divisible 2nd floor office space Tons of sunlight Private patio/courtyard Elevator & lobby HVAC Vanilla box

### LOCATION OVERVIEW

Located in the Bushwick neighborhood of Brooklyn between Pilling St & Granite St near the Chauncey St subway stations.

Nearest Transit: J train at Chauncey St, L train at Bushwick Ave, and the Q24 & B20 bus lines.