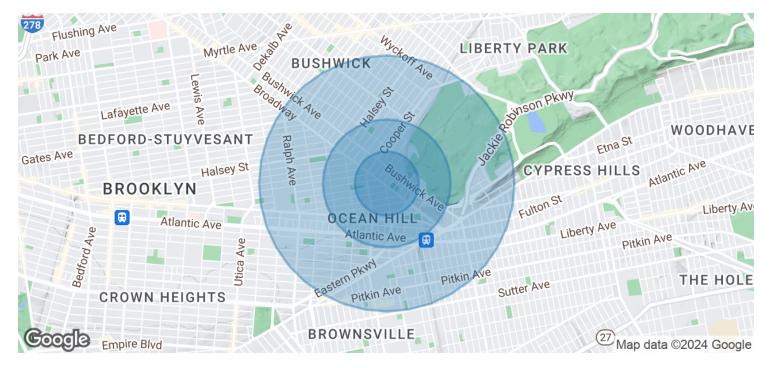

## Demographics Map & Report

| POPULATION                              | 0.25 MILES                 | 0.5 MILES           | 1 MILE                  |
|-----------------------------------------|----------------------------|---------------------|-------------------------|
| Total Population                        | 10,828                     | 28,544              | 109,042                 |
| Average Age                             | 32.2                       | 33.3                | 34.2                    |
| Average Age (Male)                      | 32.0                       | 31.9                | 32.5                    |
| Average Age (Female)                    | 33.7                       | 35.9                | 35.9                    |
|                                         |                            |                     |                         |
|                                         |                            |                     |                         |
| HOUSEHOLDS & INCOME                     | 0.25 MILES                 | 0.5 MILES           | 1 MILE                  |
| HOUSEHOLDS & INCOME<br>Total Households | <b>0.25 MILES</b><br>4,637 | 0.5 MILES<br>12,263 | <b>1 MILE</b><br>44,047 |
|                                         |                            |                     |                         |
| Total Households                        | 4,637                      | 12,263              | 44,047                  |
| Total Households<br># of Persons per HH | 4,637<br>2.3               | 12,263<br>2.3       | 44,047<br>2.5           |