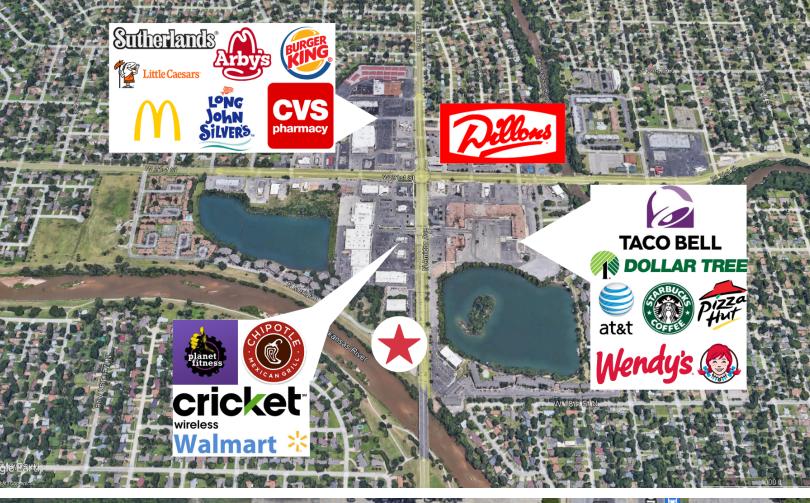

## Office | 13,741 SF Available

- Riverfront office property
- Excellent fiber connectivity
- Minutes from downtown
- Close to New Leaf & Twin Lake Shopping Centers
- Major Nearby Retailers Include: Dillon's, Walmart, Starbucks, Fidelity Bank, and CVS