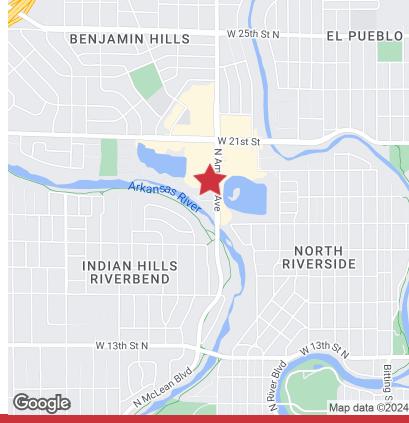

## **FOR LEASE**

1919 N. Amidon Wichita, KS 67203

840 - 7,773 SF | \$12.00 - 14.00 SF/YR