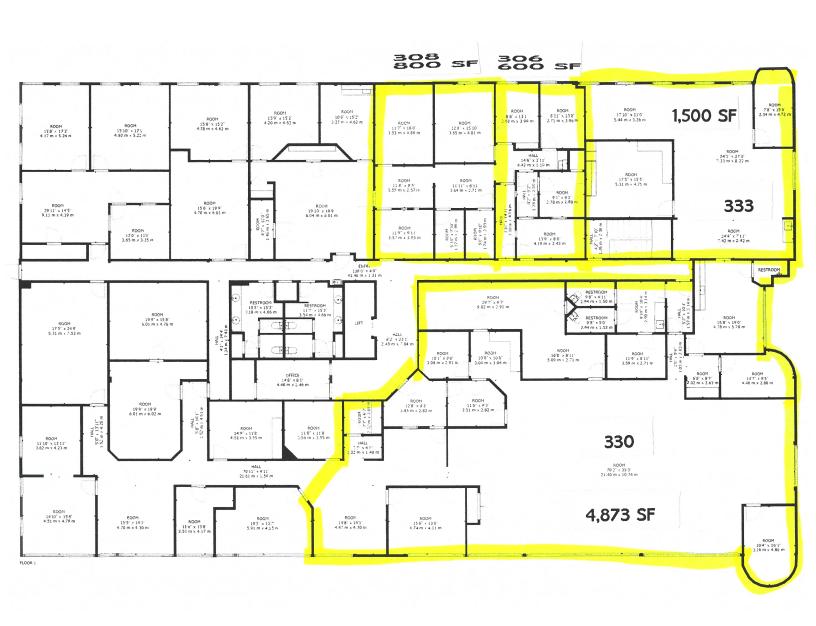

## **Available Spaces**

| Spaces    | Lease Rate            | Size (SF) |
|-----------|-----------------------|-----------|
| Suite 105 | \$12.00 - 14.00 SF/yr | 3,064     |
| Suite 108 | \$12.00 - 14.00 SF/yr | 840       |
| Suite 216 | \$12.00 - 14.00 SF/yr | 1,170     |
| Suite 218 | \$12.00 - 14.00 SF/yr | 902       |
| Suite 308 | \$12.00 - 14.00 SF/yr | 1,392     |
| Suite 330 | \$12.00 - 14.00 SF/yr | 4,873     |
| Suite 333 | \$12.00 - 14.00 SF/yr | 1,500     |