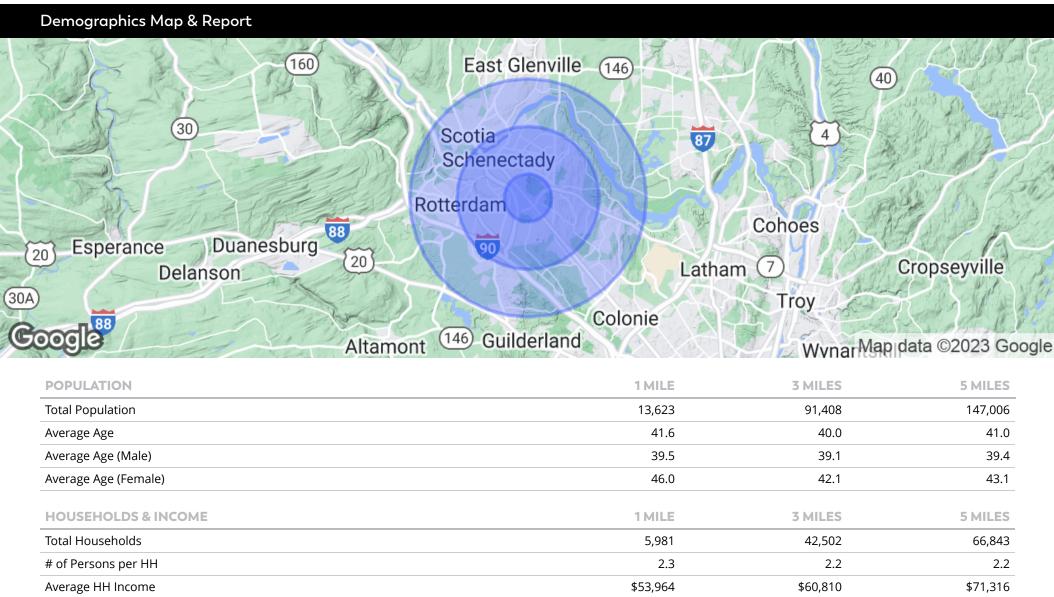

eet parking along Vassar St. Excellent street-presence and signage.

#### **PROPERTY HIGHLIGHTS**

- Highly desirable, single-tenant office building with off-street parking field.
- Locally-based property ownership.
- Taxes estimated at \$17,142/year
- Close proximity to the Crosstown Connection/Route 7 and I-890.
- Tenant responsible for taxes, insurance, snow plowing, lawn and landscaping.
- Landlord responsible for roof, structure, and HVAC (tenant to maintain with bi-annual service contract).





1523 STATE STREET SCHENECTADY, NY 12304

Floor Plan





1523 STATE STREET SCHENECTADY, NY 12304

# **Additional Photos**













1828 Western Ave, Albany NY | 518.456.5440 | www.ikonrealtygroup.com



1523 STATE STREET SCHENECTADY, NY 12304





1523 STATE STREET SCHENECTADY, NY 12304



<sup>\*</sup> Demographic data derived from 2020 ACS - US Census

Average House Value

\$250,191

\$197,705

\$199,931