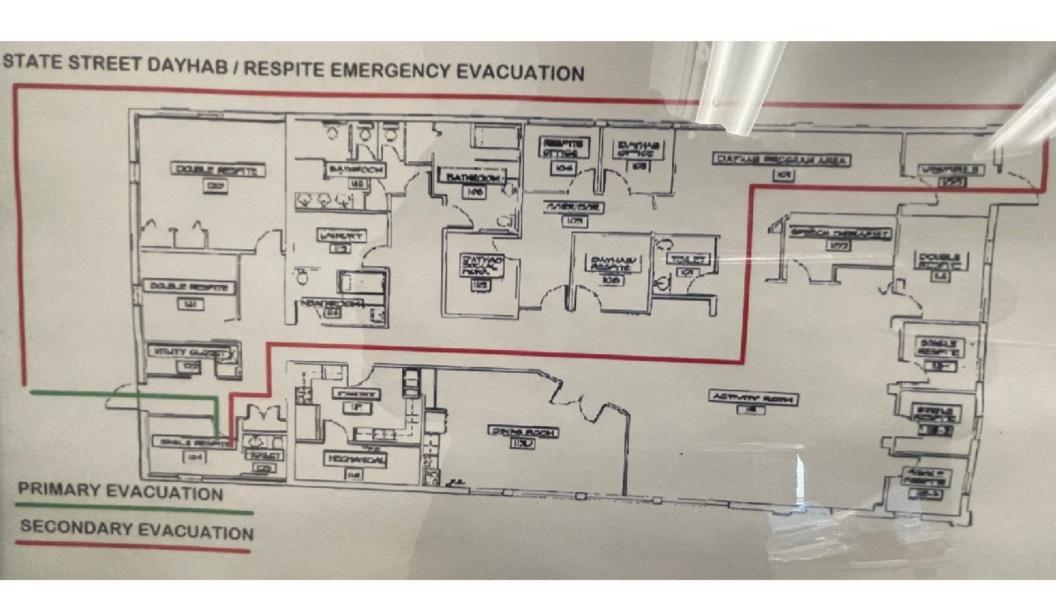

1523 STATE STREET SCHENECTADY, NY 12304

Floor Plan

1523 STATE STREET SCHENECTADY, NY 12304