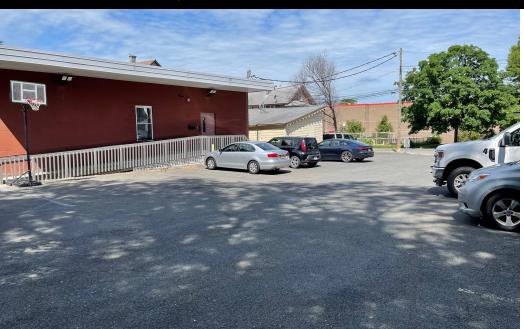

#### **PROPERTY OVERVIEW**

Available for Sale or for Lease - a +/-5,200 SF freestanding, single-tenant office building along upper State Street at the intersection of Vassar Street in Schenectady. Most recently occupied by the Center for Disability Services. Private parking field adjacent to the building (+/-21 spots), along with on street parking along Vassar St. Excellent street-presence and signage.

# **Additional Photos**

1828 Western Ave, Albany NY | 518.456.5440 | www.ikonrealtygroup.com

1523 STATE STREET SCHENECTADY, NY 12304

1523 STATE STREET SCHENECTADY, NY 12304

<sup>\*</sup> Demographic data derived from 2020 ACS - US Census