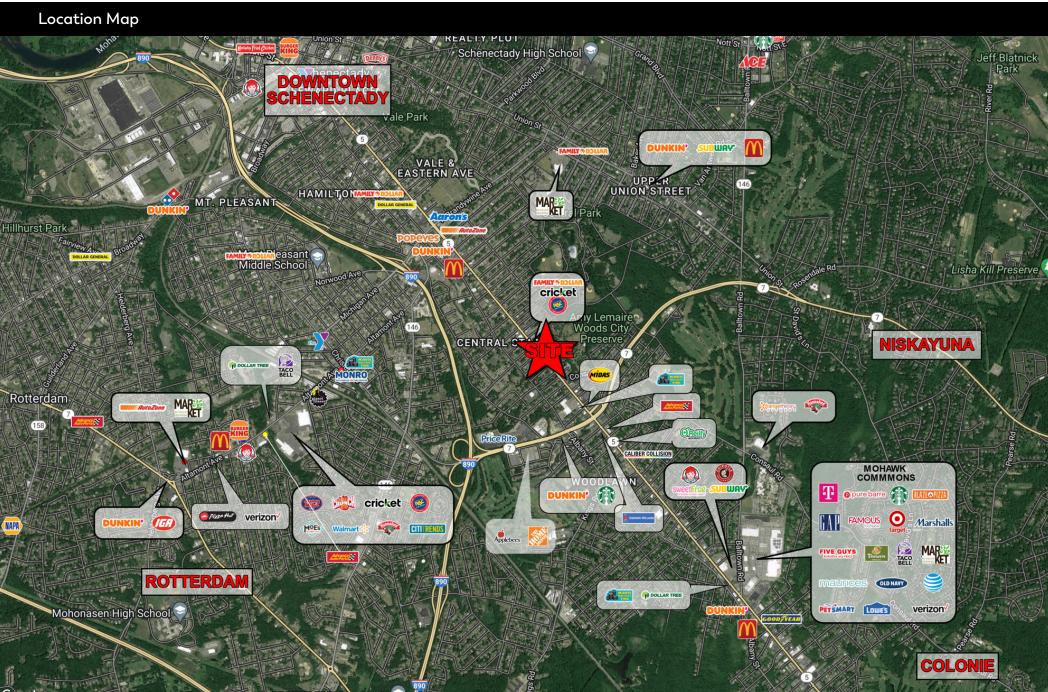

#### **PROPERTY OVERVIEW**

Available for Sale or for Lease - a +/-5,200 SF freestanding, single-tenant office building along upper State Street at the intersection of Vassar Street in Schenectady. Most recently occupied by the Center for Disability Services. Private parking field adjacent to the building (+/-21 spots), along with on street parking along Vassar St. Excellent street-presence and signage.

#### **PROPERTY HIGHLIGHTS**

- Highly desirable, single-tenant office building with off-street parking field.
- Locally-based property ownership.
- Taxes estimated at \$17,142/year
- Close proximity to the Crosstown Connection/Route 7 and I-890.
- Tenant responsible for taxes, insurance, snow plowing, lawn and landscaping.
- Landlord responsible for roof, structure, and HVAC (tenant to maintain with bi-annual service contract).