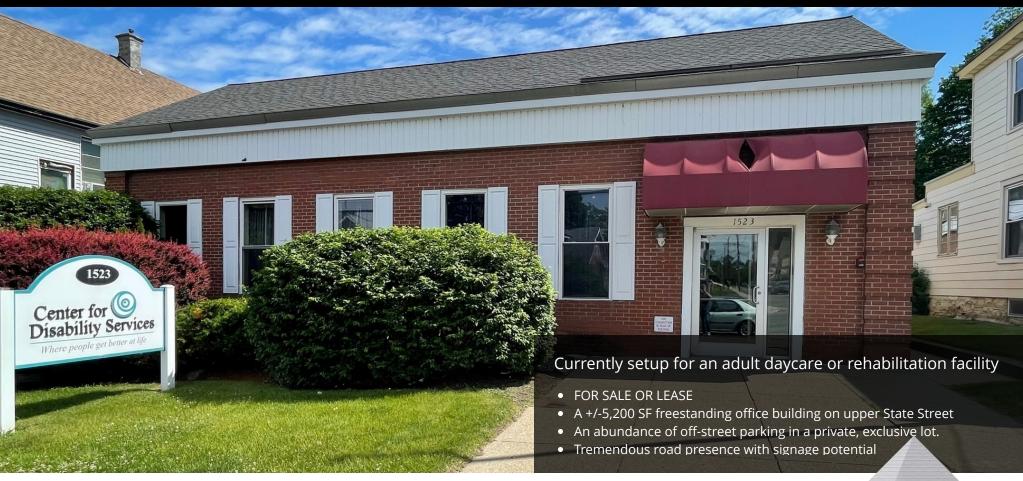

# **1523 STATE STREET**

DRASTIC PRICE REDUCTION - OWNER WILLING TO CONSIDER ALL OFFERS

#### **PROPERTY OVERVIEW**

Available for Sale or for Lease - a +/-5,200 SF freestanding, single-tenant office building along upper State Street at the intersection of Vassar Street in Schenectady. Most recently occupied by the Center for Disability Services. Private parking field adjacent to the building (+/-21 spots), along with on street parking along Vassar St. Excellent street-presence and signage.

#### **PROPERTY HIGHLIGHTS**

- Highly desirable, single-tenant office building with off-street parking field.
- Locally-based property ownership.
- Taxes estimated at \$17,142/year
- Close proximity to the Crosstown Connection/Route 7 and I-890.
- Tenant responsible for taxes, insurance, snow plowing, lawn and landscaping.
- Landlord responsible for roof, structure, and HVAC (tenant to maintain with bi-annual service contract).