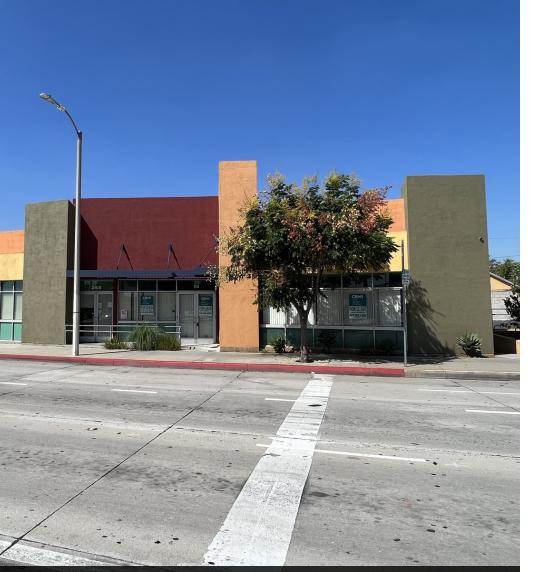

### **PROPERTY OVERVIEW**

Join The Coffee Bean & Tea Leaf and other thriving businesses. Ample parking along with a newly renovated interior and tremendous monument signage visible from the signalized intersection of 3rd & Mednik. Directly across the street from East LA Civic Center, Courthouse, Library, Park, and Sheriff's Department.

### PROPERTY HIGHLIGHTS

- EXCELLENT PARKING
- UNITS ARE EASILY VISIBLE FROM STREET AND INTERSECTION
- MULTIPLE POINTS OF INGRESS/EGRESS
- MONUMENT SIGNAGE AVAILABLE
- NEXT TO BUS LINE & METRO
- ACROSS STREET FROM COURT HOUSE, POLICE STATION, LIBRARY, AND BELVEDERE PARK