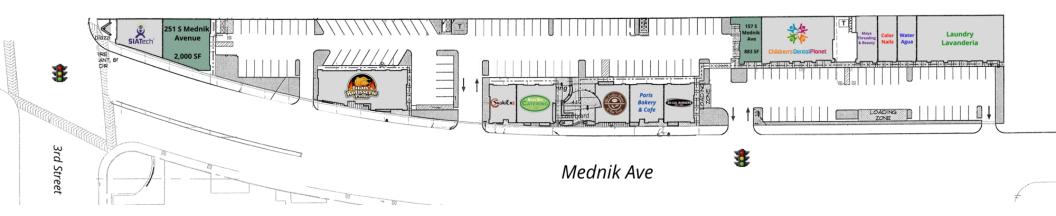

#### LEASE INFORMATION

| Lease Type: NN           | Lease Term: | Negotiable      |
|--------------------------|-------------|-----------------|
| Total Space: 700 - 883 S | Lease Rate: | \$2.50 SF/month |

### AVAILABLE SPACES

| SU | ITE            | TENANT    | SIZE     | TYPE | RATE            | DESCRIPTION                 | VIDEO     |
|----|----------------|-----------|----------|------|-----------------|-----------------------------|-----------|
| 25 | 1 S Mednik Ave | -         | 2,000 SF | NNN  | \$2.20 SF/month | Office/Retail/Medical       | View Here |
| 15 | 7 S Mednik Ave | Available | 883 SF   | NNN  | \$2.50 SF/month | End Cap Shop Space with ATM | View Here |