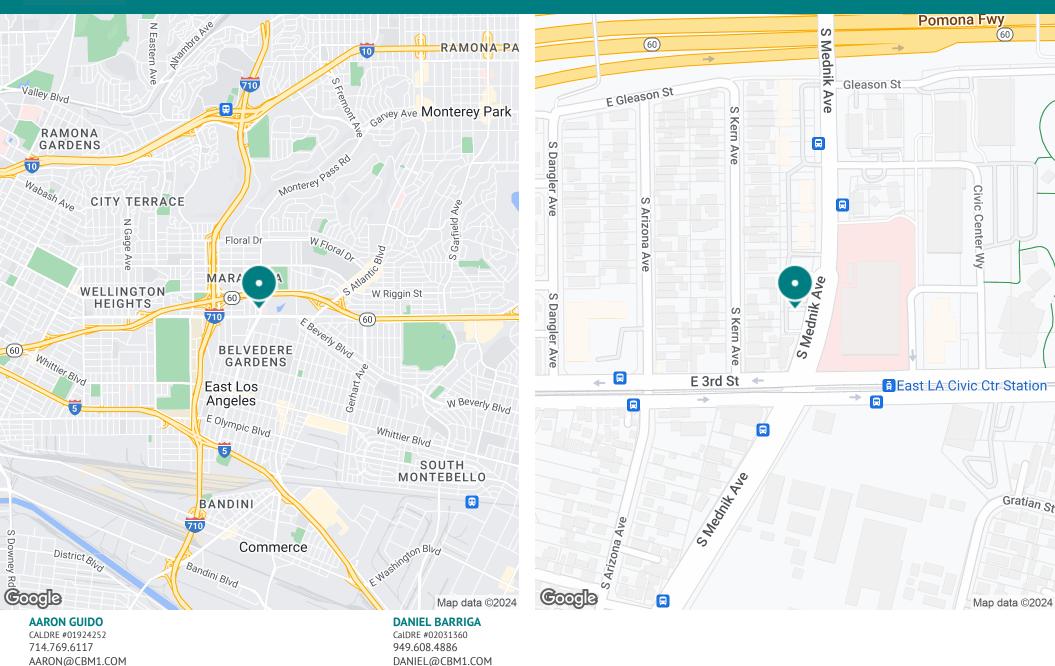

### LOCATION MAP

EAST LA CIVIC CENTER PLAZA | 131-251 S MEDNIK AVE, LOS ANGELES, CA 90022

BROCHURE | PAGE 8