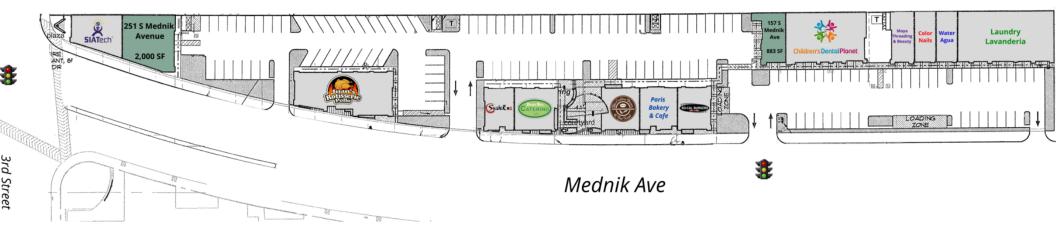

### (Not to Scale)

#### LEASE INFORMATION

| Lease Type: NN           | Lease Term: | Negotiable      |
|--------------------------|-------------|-----------------|
| Total Space: 700 - 883 S | Lease Rate: | \$2.50 SF/month |

### AVAILABLE SPACES

| SU | ITE            | TENANT    | SIZE     | TYPE | RATE            | DESCRIPTION                 | VIDEO     |
|----|----------------|-----------|----------|------|-----------------|-----------------------------|-----------|
| 25 | 1 S Mednik Ave | -         | 2,000 SF | NNN  | \$2.20 SF/month | Office/Retail/Medical       | View Here |
| 15 | 7 S Mednik Ave | Available | 883 SF   | NNN  | \$2.50 SF/month | End Cap Shop Space with ATM | View Here |