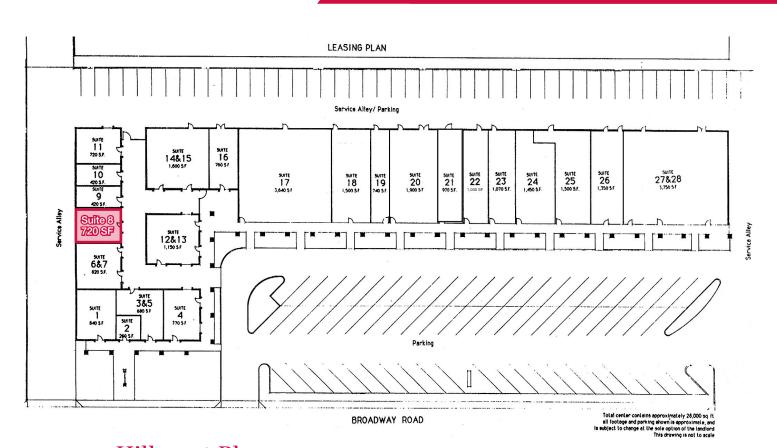

# Site Plan

#### Hillcrest Plaza

| Suite 1     | Knapp's Barbershop                | Suite 20 | Puerto De Guaymas    |  |
|-------------|-----------------------------------|----------|----------------------|--|
| Suite 3     | La Vida Sana                      | Suite 21 | Touch of Love Church |  |
| Suite 4     | Eagle Immigration                 | Suite 22 | Crazy Hair Salon     |  |
| Suite 6     | Buffalo Chrome                    | Suite 23 | Campos Music         |  |
| Suite 8     | AVAILABLE - 720 SF                | Suite 25 | Guate Latino         |  |
| Suite 9     | Karina's Cleaning                 | Suite 26 | Nutrition            |  |
| Suite 10    | Blackbird Music & Art Center      | Suite 27 | Gnomy's Smoke Shop   |  |
| Suite 11    | Native Country Healthcare Systems | Suite 28 | Sofas and More       |  |
| Suite 12    | Velazco Flower Shop               |          |                      |  |
| Suite 14/15 | Native Country Healthcare Systems |          |                      |  |
| Suite 16    | Dart Supplies                     |          |                      |  |
| Suite 17    | Events                            |          |                      |  |
| Suite 18    | Diamond Boutique                  |          |                      |  |

Suite 19 Dobrosky Paint

+1 602 393 6604 • matt.harper@naihorizon.com

the accuracy thereof and same is submitted subject to errors, omissions, change of price, rental or other conditions prior to sale, lease or financing or withdrawal without notice. No liability of any kind is to be imposed on the broker herein.