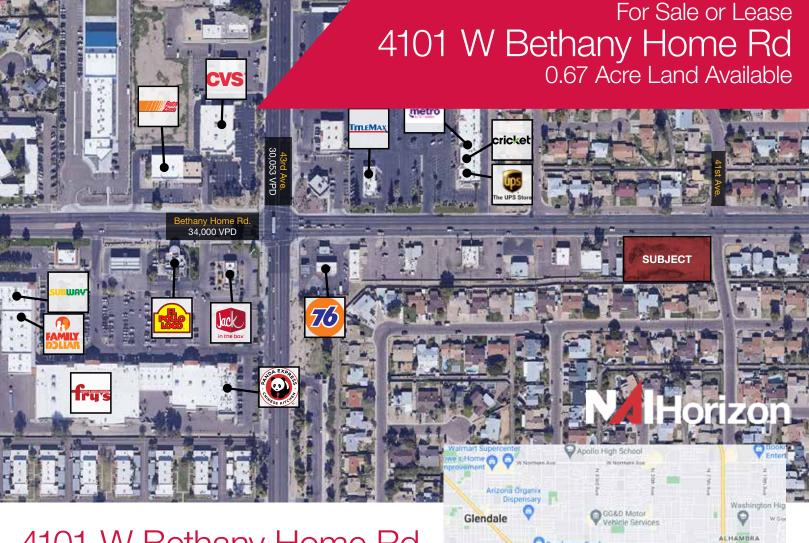

## 4101 W Bethany Home Rd

Phoenix, Arizona 85019

### **Property Features**

- Corner property for sale or lease
- Strong traffic counts
- Over 250' of Bethany Home Road Frontage
- Seller Financing Available
- 1.5 miles to Grand Canyon University
- Dense infill area
- Great proximity to Grand Avenue & I-17
- C-0 Zoning

For Sale: \$990,000.00 For Lease: \$3,000/month

| W infinit          | School Bill |          | The state of the s |
|--------------------|-------------|----------|--------------------------------------------------------------------------------------------------------------------------------------------------------------------------------------------------------------------------------------------------------------------------------------------------------------------------------------------------------------------------------------------------------------------------------------------------------------------------------------------------------------------------------------------------------------------------------------------------------------------------------------------------------------------------------------------------------------------------------------------------------------------------------------------------------------------------------------------------------------------------------------------------------------------------------------------------------------------------------------------------------------------------------------------------------------------------------------------------------------------------------------------------------------------------------------------------------------------------------------------------------------------------------------------------------------------------------------------------------------------------------------------------------------------------------------------------------------------------------------------------------------------------------------------------------------------------------------------------------------------------------------------------------------------------------------------------------------------------------------------------------------------------------------------------------------------------------------------------------------------------------------------------------------------------------------------------------------------------------------------------------------------------------------------------------------------------------------------------------------------------------|
| Demographics       | 1 Mile      | 2 Miles  | 3 Miles                                                                                                                                                                                                                                                                                                                                                                                                                                                                                                                                                                                                                                                                                                                                                                                                                                                                                                                                                                                                                                                                                                                                                                                                                                                                                                                                                                                                                                                                                                                                                                                                                                                                                                                                                                                                                                                                                                                                                                                                                                                                                                                        |
| Average Age:       | 29.6        | 28.5     | 29.3                                                                                                                                                                                                                                                                                                                                                                                                                                                                                                                                                                                                                                                                                                                                                                                                                                                                                                                                                                                                                                                                                                                                                                                                                                                                                                                                                                                                                                                                                                                                                                                                                                                                                                                                                                                                                                                                                                                                                                                                                                                                                                                           |
| Population:        | 30,487      | 92,940   | 219,095                                                                                                                                                                                                                                                                                                                                                                                                                                                                                                                                                                                                                                                                                                                                                                                                                                                                                                                                                                                                                                                                                                                                                                                                                                                                                                                                                                                                                                                                                                                                                                                                                                                                                                                                                                                                                                                                                                                                                                                                                                                                                                                        |
| Average HH Income: | \$48,306    | \$47,314 | \$44,983                                                                                                                                                                                                                                                                                                                                                                                                                                                                                                                                                                                                                                                                                                                                                                                                                                                                                                                                                                                                                                                                                                                                                                                                                                                                                                                                                                                                                                                                                                                                                                                                                                                                                                                                                                                                                                                                                                                                                                                                                                                                                                                       |
| Traffic Counts     | VPD         |          |                                                                                                                                                                                                                                                                                                                                                                                                                                                                                                                                                                                                                                                                                                                                                                                                                                                                                                                                                                                                                                                                                                                                                                                                                                                                                                                                                                                                                                                                                                                                                                                                                                                                                                                                                                                                                                                                                                                                                                                                                                                                                                                                |
| W Bethany Home Rd  | 34,000      |          |                                                                                                                                                                                                                                                                                                                                                                                                                                                                                                                                                                                                                                                                                                                                                                                                                                                                                                                                                                                                                                                                                                                                                                                                                                                                                                                                                                                                                                                                                                                                                                                                                                                                                                                                                                                                                                                                                                                                                                                                                                                                                                                                |
| N 43rd Ave         | 30,053      |          |                                                                                                                                                                                                                                                                                                                                                                                                                                                                                                                                                                                                                                                                                                                                                                                                                                                                                                                                                                                                                                                                                                                                                                                                                                                                                                                                                                                                                                                                                                                                                                                                                                                                                                                                                                                                                                                                                                                                                                                                                                                                                                                                |

# For Sale or Lease 4101 W Bethany Home Rd 0.67 Acre Land Available

Matt Harper, CCIM +1 602 393 6604 • matt.harper@naihorizon.com