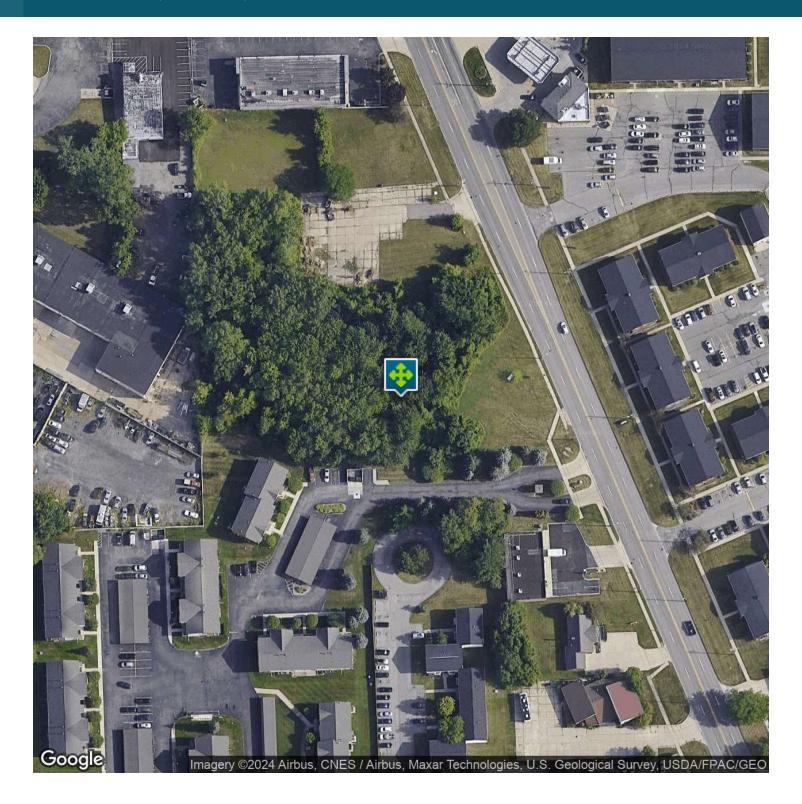

# 30801 UTICA RD, ROSEVILLE, MI

#### **PROPERTY OVERVIEW**

Excellent opportunity to develop this 2 acre site. Available for office, medical, retail or multi-family. Previous site plan approved for 24 condo units (1,080 SF; 2 bed, 1.5 bath and carport) Available with T.O.P.O. survey, soil boring report, phrase 1 study, site plan & construction drawings.