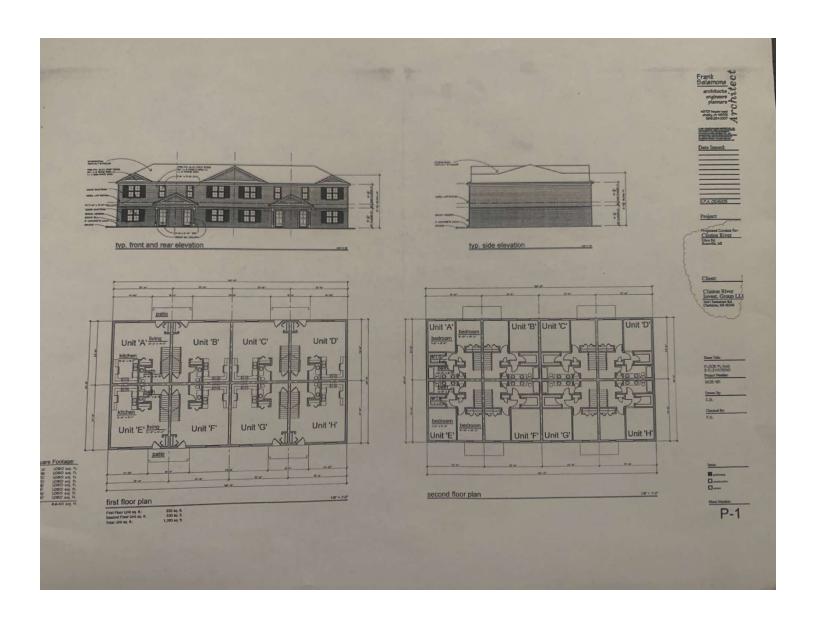

#### **PROPERTY OVERVIEW**

Excellent opportunity to develop this 2 acre site. Available for office, medical, retail or multi-family. Previous site plan approved for 24 condo units (1,080 SF; 2 bed, 1.5 bath and carport) Available with T.O.P.O. survey, soil boring report, phrase 1 study, site plan & construction drawings.