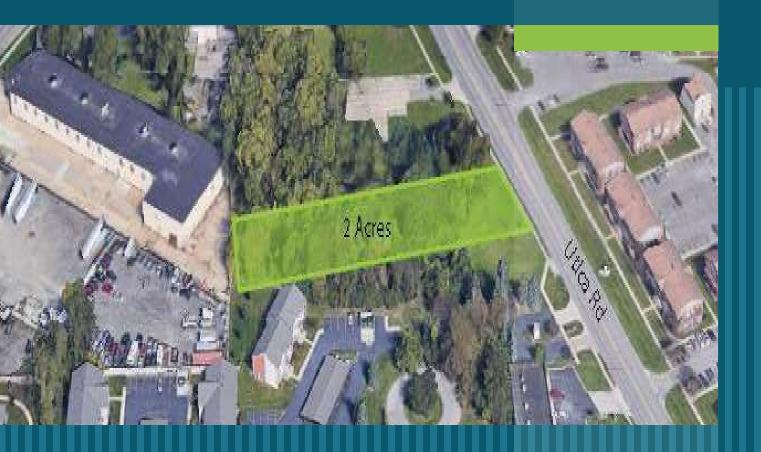

#### **OFFERING SUMMARY**

Sale Price: \$300,000

Price / SF: \$3.44

Lot Size: 2 Acres

Zoning: B-1

#### **PROPERTY OVERVIEW**

Excellent opportunity to develop this 2 acre site. Available for office, medical, retail or multi-family. Previous site plan approved for 24 condo units (1,080 SF; 2 bed, 1.5 bath and carport) Available with T.O.P.O. survey, soil boring report, phrase 1 study, site plan & construction drawings.