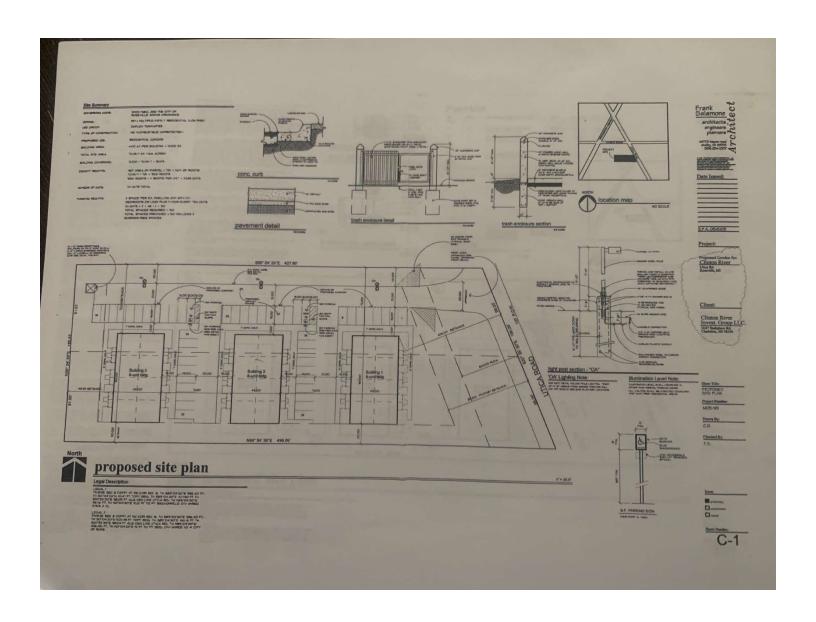

#### **PROPERTY OVERVIEW**

Excellent opportunity to develop this 2 acre site. Available for office, medical, retail or multi-family. Previous site plan approved for 24 condo units (1,080 SF; 2 bed, 1.5 bath and carport) Available with T.O.P.O. survey, soil boring report, phrase 1 study, site plan & construction drawings.