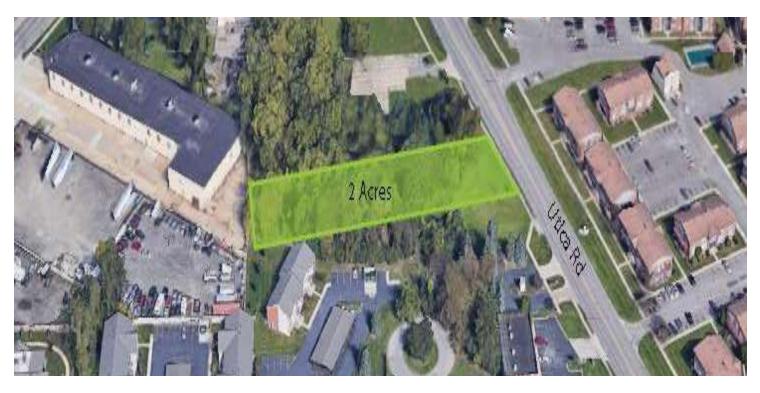

#### **OFFERING SUMMARY**

Sale Price: \$300,000

Price / SF: \$3.44

Lot Size: 2 Acres

Zoning: B-1

#### **PROPERTY OVERVIEW**

Excellent opportunity to develop this 2 acre site. Available for office, medical, retail or multi-family. Previous site plan approved for 24 condo units (1,080 SF; 2 bed, 1.5 bath and carport) Available with T.O.P.O. survey, soil boring report, phrase 1 study, site plan & construction drawings.