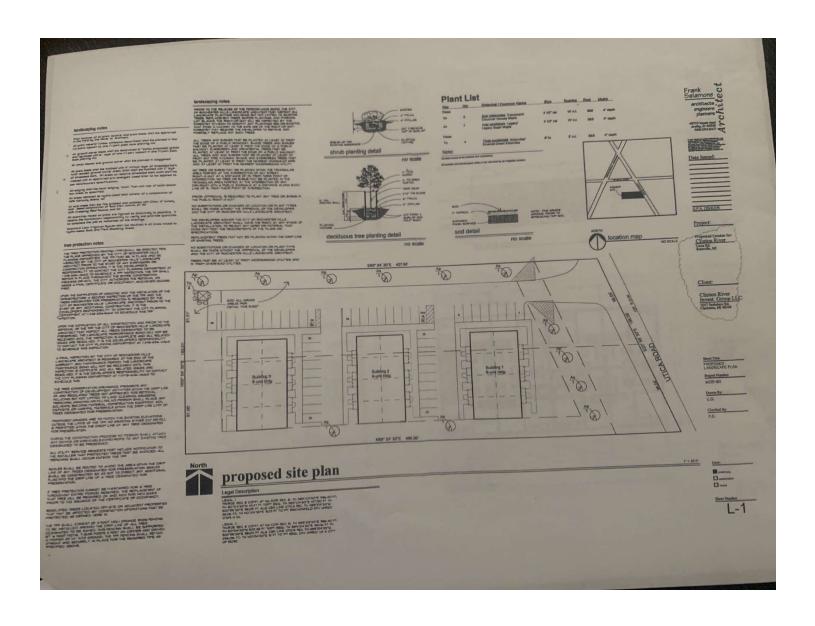

#### **PROPERTY OVERVIEW**

Excellent opportunity to develop this 2 acre site. Available for office, medical, retail or multi-family. Previous site plan approved for 24 condo units (1,080 SF; 2 bed, 1.5 bath and carport) Available with T.O.P.O. survey, soil boring report, phrase 1 study, site plan & construction drawings.