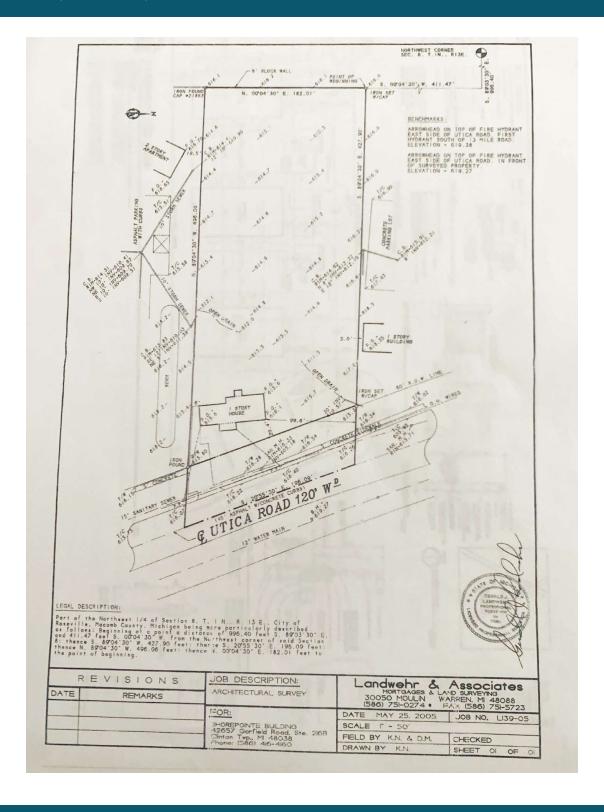

#### **PROPERTY OVERVIEW**

Excellent opportunity to develop this 2 acre site. Available for office, medical, retail or multi-family. Previous site plan approved for 24 condo units (1,080 SF; 2 bed, 1.5 bath and carport) Available with T.O.P.O. survey, soil boring report, phrase 1 study, site plan & construction drawings.