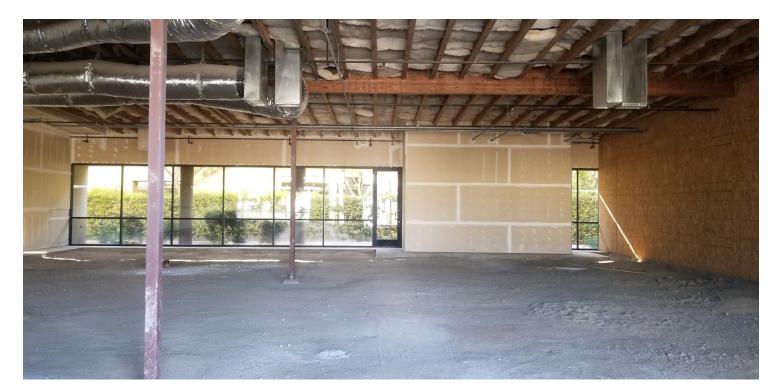

475 East Almond Ave, suite #105 is an empty office space offering 3,600 square feet of building size. The exterior of this flat roof building gives amazing curbside appeal with its clean and square looks. The interior is unfinished hence providing you a golden opportunity to customize your office space exactly as you desire.

Currently the site is being sold at \$749,000 which gives a remarkable price of \$208 per sqft. Other proposed uses for this building may include Day Care, General Office, Health Club, Material Storage or Medical Office.