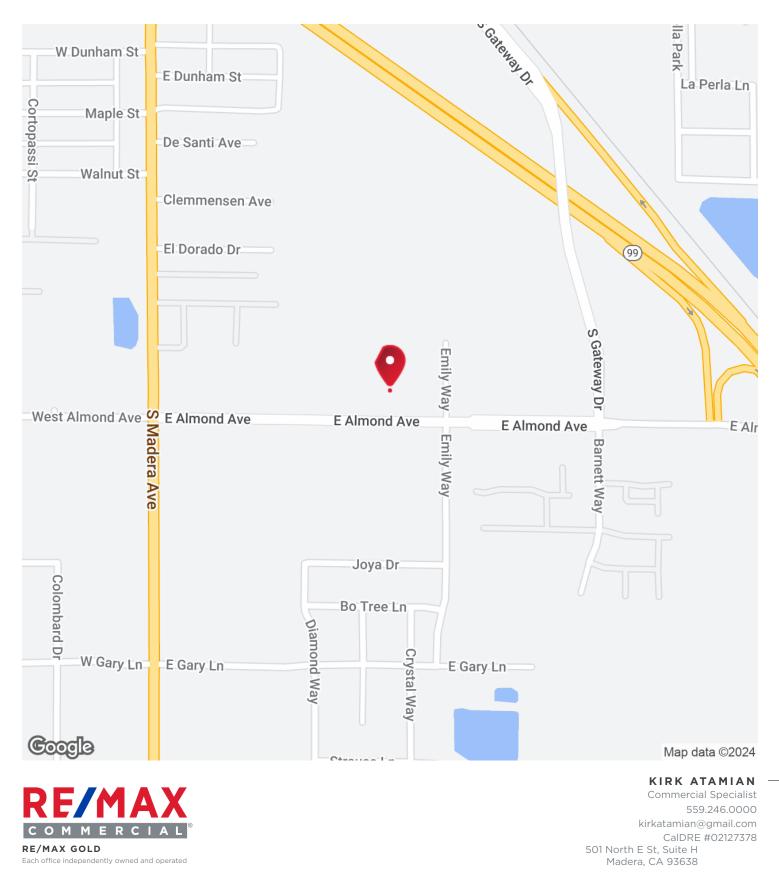

475 East Almond Ave, suite #105 is an empty office space offering 3,600 square feet of building size. The exterior of this flat roof building gives amazing curbside appeal with its clean and square looks. The interior is unfinished hence providing you a golden opportunity to customize your office space exactly as you desire.

It is located on a commercial corridor where you will find the vast majority of Madera's medical and dental facilities. Surrounding the Almond Avenue medical corridor is dense residential development, with Madera Community Hospital in close proximity.

Directions to access are 99 North, almond avenue exit, make a u turn over the freeway, make left on almond avenue building is on your right side.

KIRK ATAMIAN

Commercial Specialist 559.246.0000 kirkatamian@gmail.com CalDRE #02127378 501 North E St, Suite H Madera, CA 93638