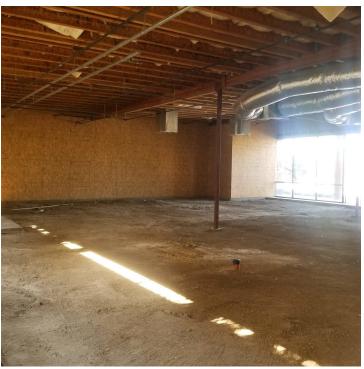

475 East Almond Ave, suite #105 is an empty office space offering 3,600 square feet of building size. The exterior of this flat roof building gives amazing curbside appeal with its clean and square looks. The interior is unfinished hence providing you a golden opportunity to customize your office space exactly as you desire.

Currently the site is being sold at \$749,000 which gives a remarkable price of \$208 per sqft. Other proposed uses for this building may include Day Care, General Office, Health Club, Material Storage or Medical Office.