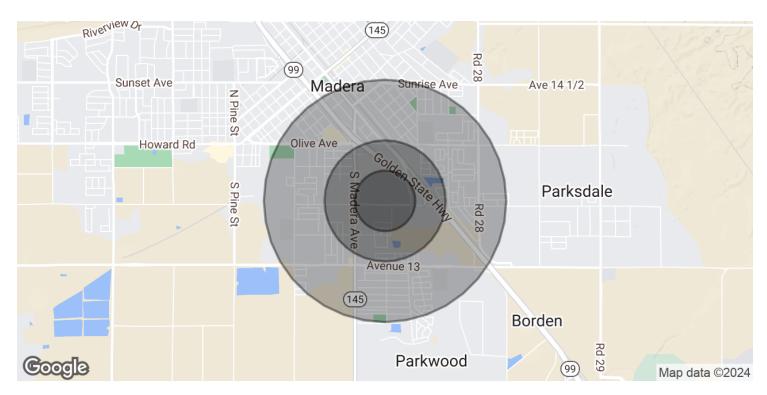

MADERA, CA 93637

| POPULATION           | 0.25 MILES | 0.5 MILES | 1 MILE |
|----------------------|------------|-----------|--------|
| Total Population     | 1,316      | 3,835     | 13,510 |
| Average Age          | 25.6       | 26.6      | 27.9   |
| Average Age (Male)   | 26.7       | 28.0      | 28.4   |
| Average Age (Female) | 25.1       | 25.8      | 27.5   |

| HOUSEHOLDS & INCOME | 0.25 MILES | 0.5 MILES | 1 MILE    |
|---------------------|------------|-----------|-----------|
| Total Households    | 342        | 1,003     | 3,536     |
| # of Persons per HH | 3.8        | 3.8       | 3.8       |
| Average HH Income   | \$47,622   | \$56,690  | \$63,641  |
| Average House Value | \$839,099  | \$459,012 | \$283,021 |

\* Demographic data derived from 2020 ACS - US Census

Each office independently owned and operated

**KIRK ATAMIAN** Commercial Specialist

559.246.0000 kirkatamian@gmail.com CalDRE #02127378 501 North E St, Suite H Madera, CA 93638