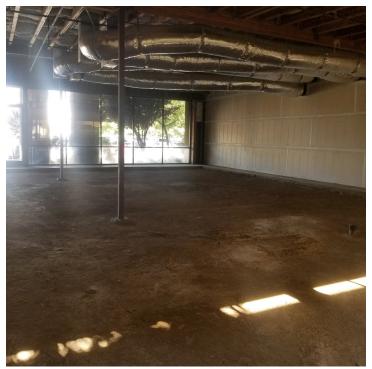

475 East Almond Ave, suite #105 is an empty office space offering 3,600 square feet of building size. The exterior of this flat roof building gives amazing curbside appeal with its clean and square looks. The interior is unfinished hence providing you a golden opportunity to customize your office space exactly as you desire.

Currently the site is being sold at \$749,000 which gives a remarkable price of \$208 per sqft. Other proposed uses for this building may include Day Care, General Office, Health Club, Material Storage or Medical Office.