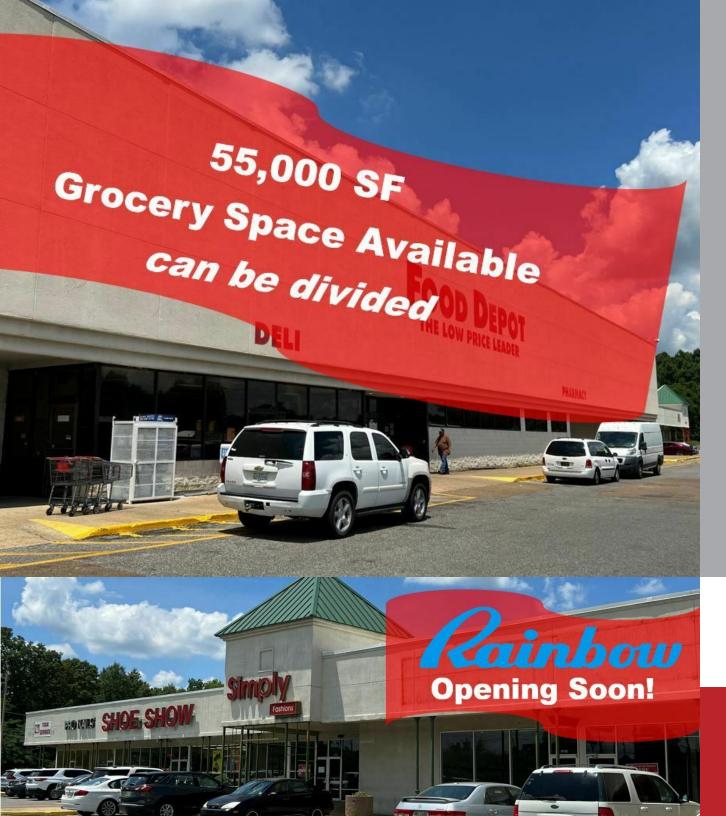

#### **PROPERTY OVERVIEW**

Well established shopping center located on the apex of Medgar Evers Blvd. and W. Northside Drive, just off I-220. High customer traffic with great visibility and easy access. End cap space available with drive thru. Grocery anchor space available.

#### PROPERTY HIGHLIGHTS

- - Established shopping center located the apex of Medgar Evers Blvd. and W. Northside Drive, just off I-220.
- - High traffic.
- - Great visibility and easy access.
- - End cap spaces with drive thru availability.
- - Grocery Space Available
- - NWJ website: https://buildout.com/website/NWJ-Jackson-Mississippi

#### **AVAILABLE SPACES**

| SUITE      | TENANT    | SIZE               | TYPE | RATE                  | DESCRIPTION                                                         |
|------------|-----------|--------------------|------|-----------------------|---------------------------------------------------------------------|
| 130        | Available | 1,350 SF           | NNN  | \$15.00 SF/yr         | Former tax office. End cap space. Drive thru available.             |
| 120        | Available | 2,847 SF           | NNN  | \$14.00 SF/yr         | Former Simply Fashions. Open floor plan.                            |
| 116        | Available | 10,000 - 55,000 SF | NNN  | \$5.00 - 7.00 SF/yr   | Open floor plan. Former Grocery Anchor. Can be divided. Gas Island. |
| 111        | Available | 1,500 - 4,200 SF   | NNN  | \$15.00 SF/yr         | Former liquor store.                                                |
| 109        | Available | 2,700 - 4,200 SF   | NNN  | \$14.00 SF/yr         | Former Fashion Mate.                                                |
| Gas Island | Available | 2,000 SF           | NNN  | \$14.00 - 16.00 SF/yr | Gas Island fuel station.                                            |