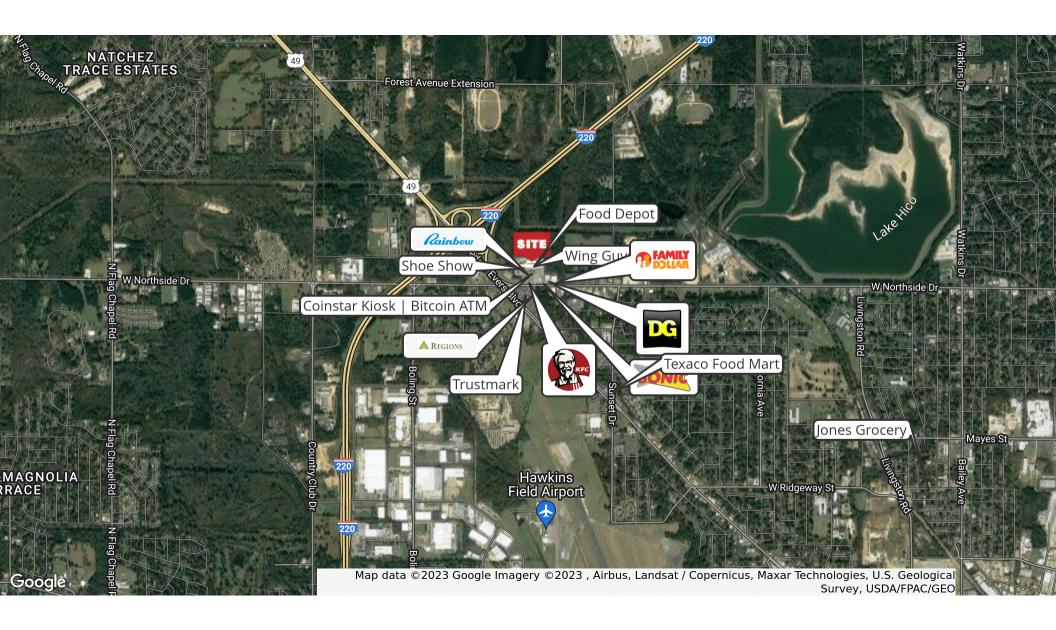

# Retailer Map

NORTHWEST JUNCTION SHOPPING CENTER | 3188 - 3318 W. NORTHSIDE DRIVE , JACKSON, MS 39213