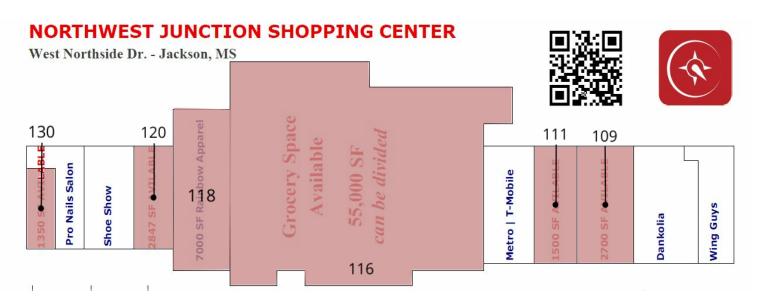

#### **AVAILABLE SPACES**

| SUITE      | TENANT    | SIZE               | TYPE | RATE                  | DESCRIPTION                                                         |
|------------|-----------|--------------------|------|-----------------------|---------------------------------------------------------------------|
| 130        | Available | 1,350 SF           | NNN  | \$15.00 SF/yr         | Former tax office. End cap space. Drive thru available.             |
| 120        | Available | 2,847 SF           | NNN  | \$14.00 SF/yr         | Former Simply Fashions. Open floor plan.                            |
| 116        | Available | 10,000 - 55,000 SF | NNN  | \$5.00 - 7.00 SF/yr   | Open floor plan. Former Grocery Anchor. Can be divided. Gas Island. |
| 111        | Available | 1,500 - 4,200 SF   | NNN  | \$15.00 SF/yr         | Former liquor store.                                                |
| 109        | Available | 2,700 - 4,200 SF   | NNN  | \$14.00 SF/yr         | Former Fashion Mate.                                                |
| Gas Island | Available | 2,000 SF           | NNN  | \$14.00 - 16.00 SF/yr | Gas Island fuel station.                                            |