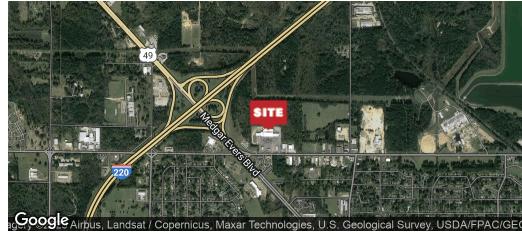

#### **PROPERTY OVERVIEW**

Well established shopping center located on the apex of Medgar Evers Blvd. and W. Northside Drive, just off I-220. High customer traffic with great visibility and easy access. End cap space available with drive thru. Grocery anchor space available.

#### PROPERTY HIGHLIGHTS

- - Established shopping center located the apex of Medgar Evers Blvd. and W. Northside Drive, just off I-220.
- - High traffic.
- - Great visibility and easy access.
- - End cap spaces with drive thru availability.
- - Grocery Space Available
- - NWJ website: https://buildout.com/website/NWJ-Jackson-Mississippi