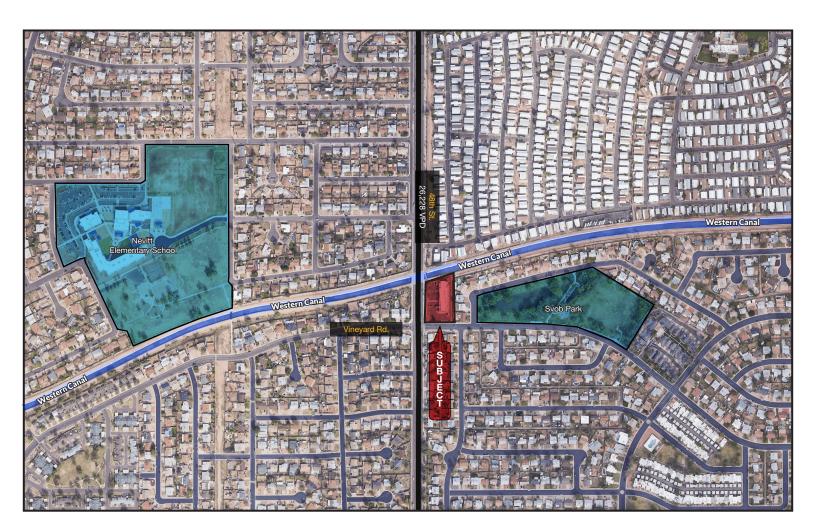

## Aerial Map

HAIR LAND

| Demographics       | 1 Mile   | 2 Miles  | 3 Miles  |
|--------------------|----------|----------|----------|
| Average Age:       | 33.2     | 31.9     | 31.5     |
| Population:        | 15,984   | 100,835  | 282,238  |
| Average HH Income: | \$56,985 | \$63,204 | \$65,630 |
| Traffic Counts     | VPD      |          |          |
| S 48th St          | 26,288   |          |          |
| E Vineyard Rd      | 2,074    |          |          |