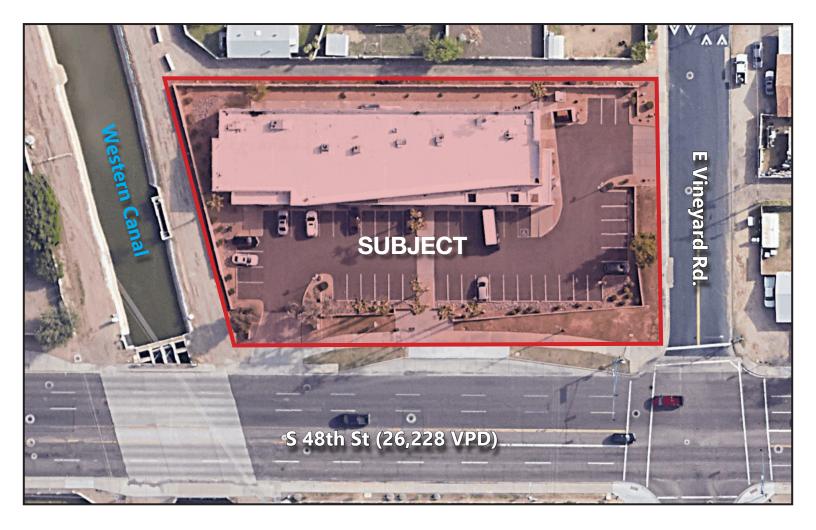

## Aerial Map

Matt Harper, CCIM +1 602 393 6604 • matt.harper@naihorizon.com

All information furnished regarding property for sale, rental or financing is from sources deemed reliable, but no warranty or representation is made to the accuracy thereof and same is submitted subject to errors, omissions, change of price, rental or other conditions prior to sale, lease or financing or withdrawal without notice. No liability of any kind is to be imposed on the broker herein.

### **Property Features**

- Availablities:
  - Suite 104 \*Available with Notice
- Multi-tenant retail center in Tempe
- Affordable rents in high occupancy trade area

FOR LEASE

- Seeking cellular, insurance, and other servicerelated uses
- Frontage on 48th St
- Ample Parking
- Great Proximity to I-10 & US 60 (within 1 mile of each)
- Fire Sprinklers
- Easy Ingress/Egress