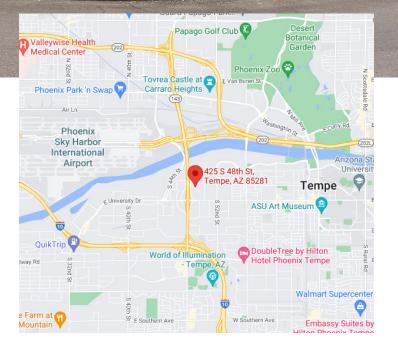

enant retail center in Tempe
- Affordable rents in high occupancy trade area

FOR LEASE

- Seeking cellular, insurance, and other servicerelated uses
- Frontage on 48th St
- Ample Parking
- Great Proximity to I-10 & US 60 (within 1 mile of each)
- Fire Sprinklers
- Easy Ingress/Egress

### For Lease: \$2,200/month MG

#### Matt Harper, CCIM

+1 602 393 6604 • matt.harper@naihorizon.com

All information furnished regarding property for sale, rental or financing is from sources deemed reliable, but no warranty or representation is made to the accuracy thereof and same is submitted subject to errors, omissions, change of price, rental or other conditions prior to sale, lease or financing or withdrawal without notice. No liability of any kind is to be imposed on the broker herein.

HAIR LAND



| Demographics       | 1 Mile   | 2 Miles  | 3 Miles  |
|--------------------|----------|----------|----------|
| Average Age:       | 33.2     | 31.9     | 31.5     |
| Population:        | 15,984   | 100,835  | 282,238  |
| Average HH Income: | \$56,985 | \$63,204 | \$65,630 |
| Traffic Counts     | VPD      |          |          |
| S 48th St          | 26,288   |          |          |
| E Vineyard Rd      | 2,074    |          |          |

## Additional Photos

# FOR LEASE 480-760-3667 DAZTOP WARTNAL ARTS UNIVERSITY (ALLE SALAMANDER TAX open WIG LAND WIG LAND DOD HAIR LAN 480 Z TOP MARTIAL ARTS HAI

#### Matt Harper, CCIM +1 602 393 6604 • matt.harper@naihorizon.com

All information furnished regarding property for sale, rental or financing is from sources deemed reliable, but no wa