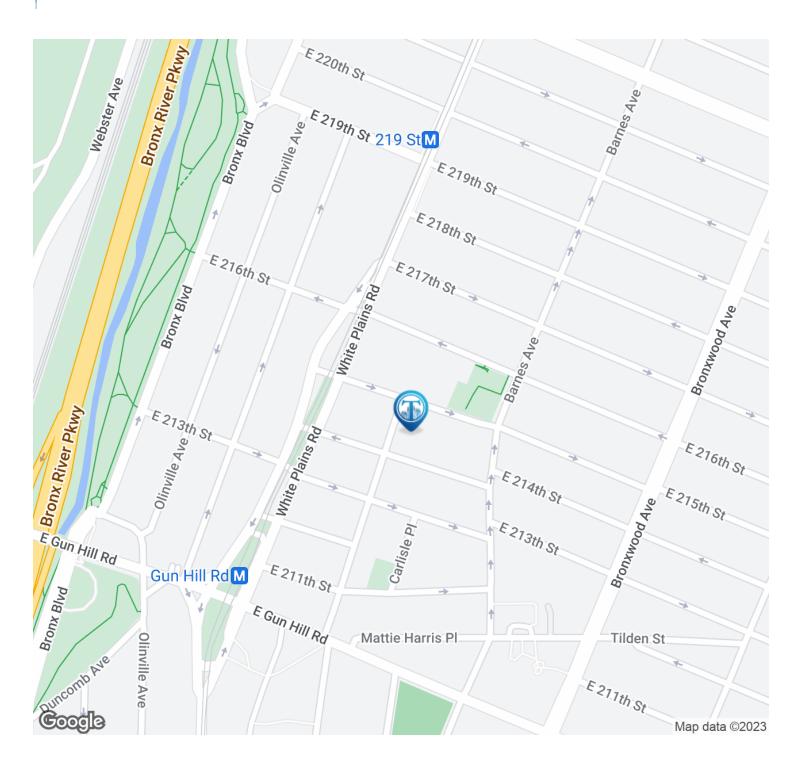

#### **LOCATION OVERVIEW**

Located in the Williamsbridge neighborhood of the Bronx between White Plains Rd & Holland Ave near the Gun Hill Rd subway station.

Nearest Transit: 2 & 5 trains at Gun Hill Rd and the BX39 bus line.

#### **Additional Photos**

727 E 215th St, Bronx, NY 10467

Location Map

727 E 215th St, Bronx, NY 10467