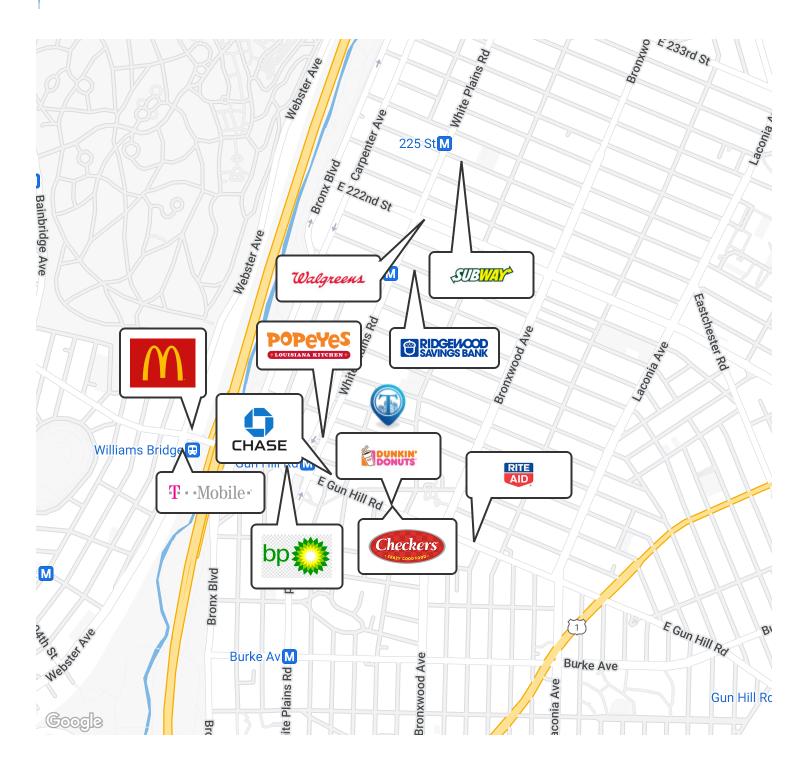

#### **LOCATION OVERVIEW**

Located in the Williamsbridge neighborhood of the Bronx between White Plains Rd & Holland Ave near the Gun Hill Rd subway station.

Nearest Transit: 2 & 5 trains at Gun Hill Rd and the BX39 bus line.

Nearby tenants include Dollar General, Wingstop, Blink Fitness, Golden Krust, Pizza Hut, Mobil, Chase Pharmacy, Western Beef Supermarket, Foodtown of White Plains, Rite Aid, Capital One, Walgreens, Dunkin', and more!