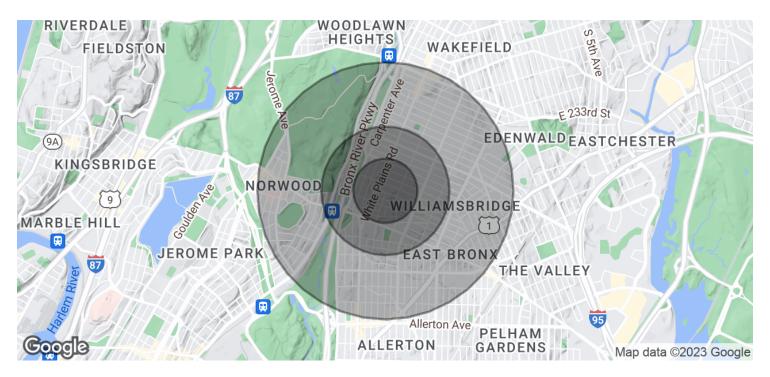

#### Demographics Map & Report

| POPULATION                           | <b>0.25 MILES</b>       | 0.5 MILES               | 1 MILE               |
|--------------------------------------|-------------------------|-------------------------|----------------------|
| Total Population                     | 10,163                  | 30,650                  | 116,021              |
| Average Age                          | 31.6                    | 33.9                    | 35.2                 |
| Average Age (Male)                   | 31.1                    | 32.9                    | 34.3                 |
| Average Age (Female)                 | 32.6                    | 34.8                    | 35.9                 |
|                                      |                         |                         |                      |
|                                      |                         |                         |                      |
| HOUSEHOLDS & INCOME                  | 0.25 MILES              | 0.5 MILES               | 1 MILE               |
| HOUSEHOLDS & INCOME Total Households | <b>0.25 MILES</b> 3,946 | <b>0.5 MILES</b> 11,407 | <b>1 MILE</b> 42,570 |
|                                      |                         |                         |                      |
| Total Households                     | 3,946                   | 11,407                  | 42,570               |

<sup>\*</sup> Demographic data derived from 2020 ACS - US Census

727 E 215th St, Bronx, NY 10467

Retailer Map