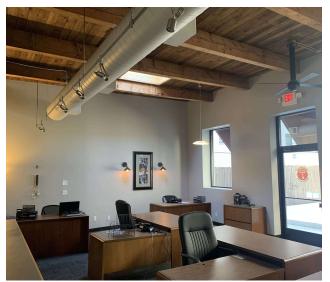

Property"). The Property was built as the Fifth Precinct Police Station in 1921, and has since been converted to a popular event center and multi-suite office building. The character of the building is evident throughout all of the common areas and suites. Currently for lease are two suites: Suite 1 totals  $\pm$ 1,314 SF, and Suite 2 totals  $\pm$ 375 SF. Both suites can be combined to form a total of  $\pm$ 1,689 SF.

#### **PROPERTY HIGHLIGHTS**

#### EDWARD RUPP

## **COMPLETE HIGHLIGHTS**





EDWARD RUPP O: 952.820.1634 edward.rupp@svn.com

#### **PROPERTY HIGHLIGHTS**

CREATIVE OFFICE SPACE IN THE HEART OF UPTOWN | 2917 Bryant Avenue South Minneapolis, MN 55408

FLOORPLAN



#### EDWARD RUPP

## **RETAILER MAP**



#### EDWARD RUPP



## EDWARD RUPP

## **ADDITIONAL PHOTOS**













EDWARD RUPP O: 952.820.1634 edward.rupp@svn.com

## **DEMOGRAPHICS MAP & REPORT**

| POPULATION           | 1 MILE | 3 MILES | 5 MILES |
|----------------------|--------|---------|---------|
| TOTAL POPULATION     | 38,499 | 207,673 | 458,148 |
| AVERAGE AGE          | 30.8   | 33.7    | 34.7    |
| AVERAGE AGE (MALE)   | 31.4   | 33.6    | 34.2    |
| AVERAGE AGE (FEMALE) | 31.1   | 33.8    | 35.2    |
| HOUSEHOLDS & INCOME  | 1 MILE | 3 MILES | 5 MILES |

| TOTAL HOUSEHOLDS    | 21,681    | 102,120   | 210,435   |
|---------------------|-----------|-----------|-----------|
| # OF PERSONS PER HH | 1.8       | 2.0       | 2.2       |
| AVERAGE HH INCOME   | \$76,913  | \$89,226  | \$94,288  |
| AVERAGE HOUSE VALUE | \$342,399 | \$332,449 | \$314,471 |

\* Demographic data derived fro