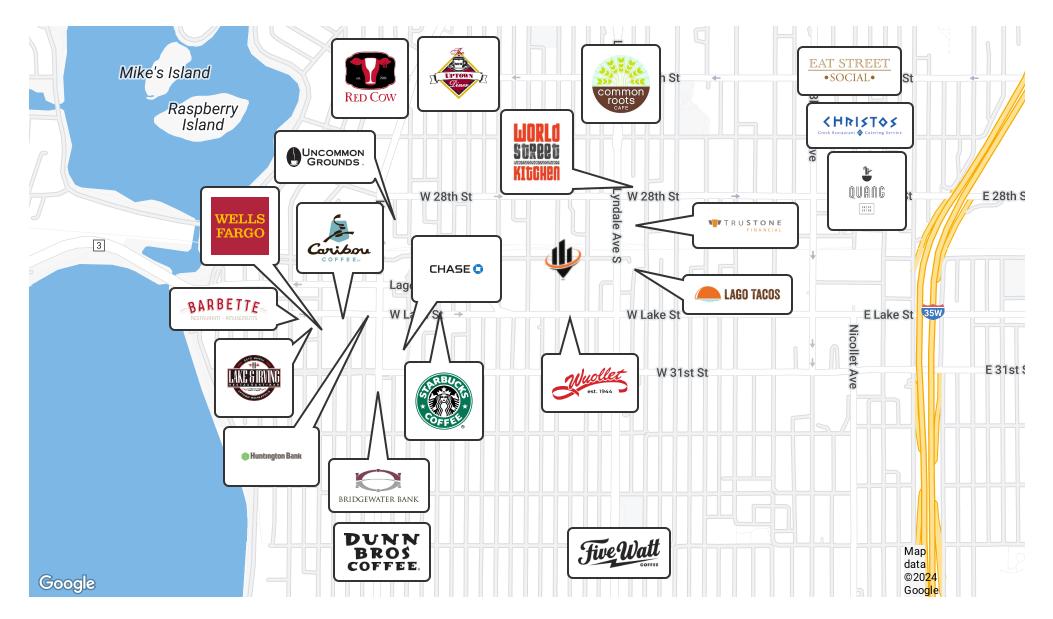

o present for lease 2917 Bryant Avenue South, Minneapolis, MN 55408 ("Property"). The Property was built as the Fifth Precinct Police Station in 1921, and has since been converted to a popular event center and multi-suite office building. The character of the building is evident throughout all of the common areas and suites. Currently for lease are two suites: Suite 1 totals  $\pm$ 1,314 SF, and Suite 2 totals  $\pm$ 375 SF. Both suites can be combined to form a total of  $\pm$ 1,689 SF.

#### **PROPERTY HIGHLIGHTS**

#### EDWARD RUPP

## **COMPLETE HIGHLIGHTS**





EDWARD RUPP O: 952.820.1634 edward.rupp@svn.com

#### **PROPERTY HIGHLIGHTS**

CREATIVE OFFICE SPACE IN THE HEART OF UPTOWN | 2917 Bryant Avenue South Minneapolis, MN 55408

FLOORPLAN



#### EDWARD RUPP

## **RETAILER MAP**



#### EDWARD RUPP



## EDWARD RUPP

## **ADDITIONAL PHOTOS**













EDWARD RUPP O: 952.820.1634 edward.rupp@svn.com

## **DEMOGRAPHICS MAP & REPORT**

| POPULATION           | 1 MILE | 3 MILES | 5 MILES |
|----------------------|--------|---------|---------|
| TOTAL POPULATION     | 38,499 | 207,673 | 458,148 |
| AVERAGE AGE          | 30.8   | 33.7    | 34.7    |
| AVERAGE AGE (MALE)   | 31.4   | 33.6    | 34.2    |
| AVERAGE AGE (FEMALE) | 31.1   | 33.8    | 35.2    |
| HOUSEHOLDS & INCOME  | 1 MILE | 3 MILES | 5 MILES |

| TOTAL HOUSEHOLDS    | 21,681    | 102,120   | 210,435   |
|---------------------|-----------|-----------|-----------|
| # OF PERSONS PER HH | 1.8       | 2.0       | 2.2       |
| AVERAGE HH INCOME   | \$76,913  | \$89,226  | \$94,288  |
| AVERAGE HOUSE VALUE