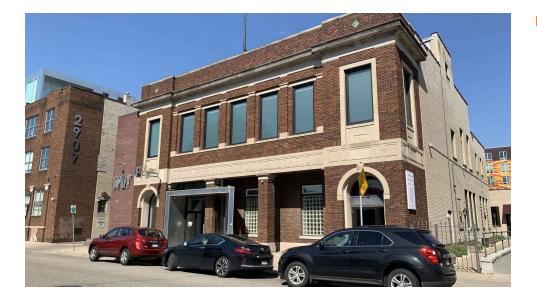

#### **PROPERTY OVERVIEW**

SVN | Northco is pleased to present for lease 2917 Bryant Avenue South, Minneapolis, MN 55408 ("Property"). The Property was built as the Fifth Precinct Police Station in 1921, and has since been converted to a popular event center and multi-suite office building. The character of the building is evident throughout all of the common areas and suites. Currently for lease are two suites: Suite 1 totals  $\pm$ 1,314 SF, and Suite 2 totals  $\pm$ 375 SF. Both suites can be combined to form a total of  $\pm$ 1,689 SF.