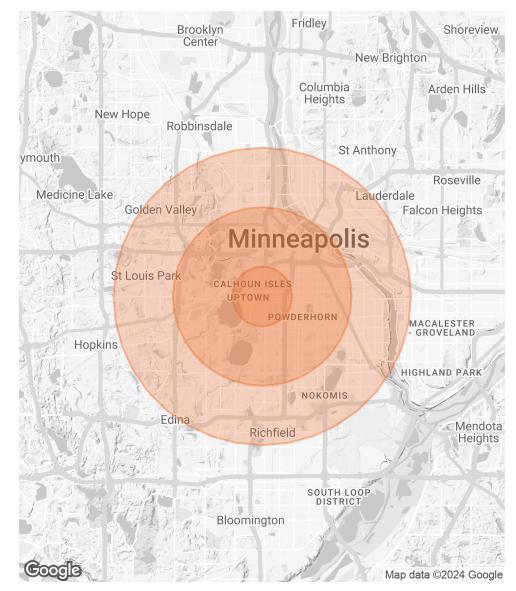

## **DEMOGRAPHICS MAP & REPORT**

| POPULATION           | 1 MILE | 3 MILES | 5 MILES |
|----------------------|--------|---------|---------|
| TOTAL POPULATION     | 38,499 | 207,673 | 458,148 |
| AVERAGE AGE          | 30.8   | 33.7    | 34.7    |
| AVERAGE AGE (MALE)   | 31.4   | 33.6    | 34.2    |
| AVERAGE AGE (FEMALE) | 31.1   | 33.8    | 35.2    |
| HOUSEHOLDS & INCOME  | 1 MILE | 3 MILES | 5 MILES |

| TOTAL HOUSEHOLDS    | 21,681    | 102,120   | 210,435   |
|---------------------|-----------|-----------|-----------|
| # OF PERSONS PER HH | 1.8       | 2.0       | 2.2       |
| AVERAGE HH INCOME   | \$76,913  | \$89,226  | \$94,288  |
| AVERAGE HOUSE VALUE | \$342,399 | \$332,449 | \$314,471 |

\* Demographic data derived from 2020 ACS - US Census