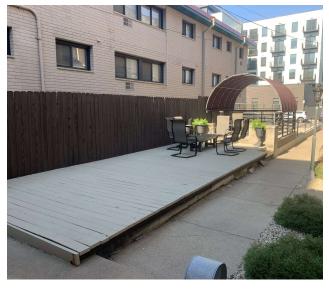

8 ("Property"). The Property was built as the Fifth Precinct Police Station in 1921, and has since been converted to a popular event center and multi-suite office building. The character of the building is evident throughout all of the common areas and suites. Currently for lease are two suites: Suite 1 totals  $\pm$ 1,314 SF, and Suite 2 totals  $\pm$ 375 SF. Both suites can be combined to form a total of  $\pm$ 1,689 SF.

#### **PROPERTY HIGHLIGHTS**

#### EDWARD RUPP

## **COMPLETE HIGHLIGHTS**





EDWARD RUPP O: 952.820.1634 edward.rupp@svn.com

#### **PROPERTY HIGHLIGHTS**

CREATIVE OFFICE SPACE IN THE HEART OF UPTOWN | 2917 Bryant Avenue South Minneapolis, MN 55408

FLOORPLAN



#### EDWARD RUPP

## **RETAILER MAP**



#### EDWARD RUPP



## EDWARD RUPP

## **ADDITIONAL PHOTOS**













EDWARD RUPP O: 952.820.1634 edward.rupp@svn.com

## **DEMOGRAPHICS MAP & REPORT**

| POPULATION           | 1 MILE | 3 MILES | 5 MILES |
|----------------------|--------|---------|---------|
| TOTAL POPULATION     | 38,499 | 207,673 | 458,148 |
| AVERAGE AGE          | 30.8   | 33.7    | 34.7    |
| AVERAGE AGE (MALE)   | 31.4   | 33.6    | 34.2    |
| AVERAGE AGE (FEMALE) | 31.1   | 33.8    | 35.2    |
| HOUSEHOLDS & INCOME  | 1 MILE | 3 MILES | 5 MILES |

| TOTAL HOUSEHOLDS    | 21,681    | 102,120   | 210,435   |
|---------------------|-----------|-----------|-----------|
| # OF PERSONS PER HH | 1.8       | 2.0       | 2.2       |
| AVERAGE HH INCOME   | \$76,913  | \$89,226  | \$94,288  |
| AVERAGE HOUSE VALUE | \$342,399 | \$332,449 | \$314,471 |

\* Demographic data derived