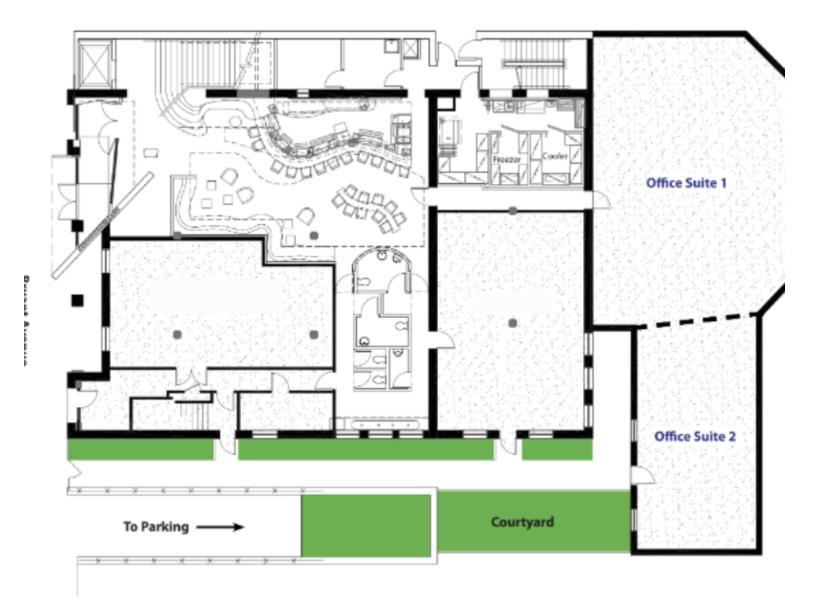

#### **PROPERTY HIGHLIGHTS**

CREATIVE OFFICE SPACE IN THE HEART OF UPTOWN | 2917 Bryant Avenue South Minneapolis, MN 55408

FLOORPLAN