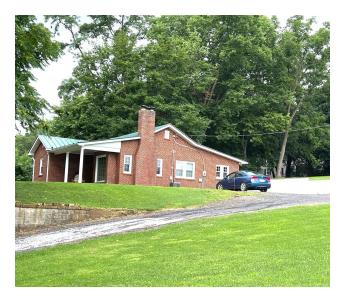

mmercial building leased to a body shop and towing company. The property is fully leased contributing a current income of over \$106,000. Terrific income, while you rezone this property with a TND Overlay plan and phase in your Multi-Family redevelopment project at this site. Asking price is \$1,550,000 at a 7.2% Cap Rate. Below market rents and the Multi-Family development potential at this site makes this a project you will want to take a closer look at. Imagine the possibilities!

### **PROPERTY HIGHLIGHTS**

- Five acres, which could be combined with the additional two acre mixed use for seven acres of development
- Rezone to Town Neighborhood District Overlay (TND) to maximize use of space
- \$110,536 in income available, while you plan the redevelopment

### Additional Photos















### Location Map





# Demographics Map & Report



| POPULATION                           | 5 MILES              | 10 MILES               | 15 MILES               |
|--------------------------------------|----------------------|------------------------|------------------------|
| Total Population                     | 11,187               | 22,190                 | 43,223                 |
| Average Age                          | 43.3                 | 44.5                   | 45.3                   |
| Average Age [Male]                   | 40.2                 | 42.3                   | 42.5                   |
| Average Age (Female)                 | 45.5                 | 45.8                   | 46.6                   |
|                                      |