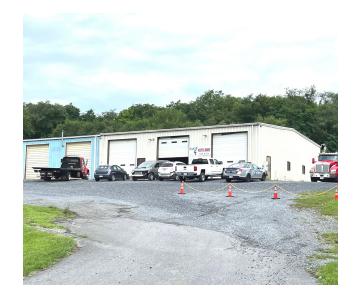

l commercial building leased to a body shop and towing company. The property is fully leased contributing a current income of over \$106,000. Terrific income, while you rezone this property with a TND Overlay plan and phase in your Multi-Family redevelopment project at this site. Asking price is \$1,550,000 at a 7.2% Cap Rate. Below market rents and the Multi-Family development potential at this site makes this a project you will want to take a closer look at. Imagine the possibilities!

### **PROPERTY HIGHLIGHTS**

- Five acres, which could be combined with the additional two acre mixed use for seven acres of development
- Rezone to Town Neighborhood District Overlay (TND) to maximize use of space
- \$110,536 in income available, while you plan the redevelopment

### Additional Photos















### Location Map





# Demographics Map & Report



| POPULATION                           | 5 MILES              | 10 MILES               | 15 MILES               |
|--------------------------------------|----------------------|------------------------|------------------------|
| Total Population                     | 11,187               | 22,190                 | 43,223                 |
| Average Age                          | 43.3                 | 44.5                   | 45.3                   |
| Average Age [Male]                   | 40.2                 | 42.3                   | 42.5                   |
| Average Age (Female)                 | 45.5                 | 45.8                   | 46.6                   |
|                                      |