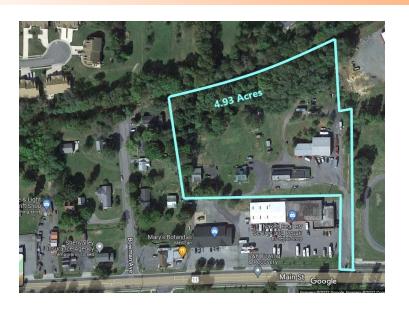

# Property Summary







#### **OFFERING SUMMARY**

Sale Price: \$1.550.000 Lot Size: 4.93 Acres Price / Acre: \$314.00

Zoning:

### **PROPERTY OVERVIEW**

Woodstock corridor of growth, just south of Downtown, next to Massanutten Military Academy. The property in front of this 5 acre parcel was previously approved SUP for a mixed use project, containing 48 apartments over commercial, paving the way for additional development at this site. SUP has expired July 2023, needs renewed! Add to this central location the much touted "Rails to Trails" project that runs along the western border of this property if and when it is finally approved. The 5 acres is improved by two houses, one apartment building and metal commercial building leased to a body shop and towing company. The property is fully leased contributing