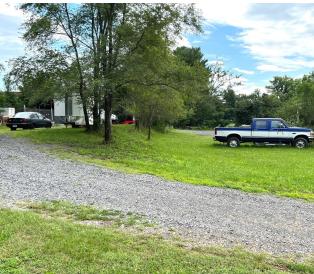

commercial building leased to a body shop and towing company. The property is fully leased contributing a current income of over \$106,000. Terrific income, while you rezone this property with a TND Overlay plan and phase in your Multi-Family redevelopment project at this site. Asking price is \$1,550,000 at a 7.2% Cap Rate. Below market rents and the Multi-Family development potential at this site makes this a project you will want to take a closer look at. Imagine the possibilities!

### **PROPERTY HIGHLIGHTS**

- Five acres, which could be combined with the additional two acre mixed use for seven acres of development
- Rezone to Town Neighborhood District Overlay (TND) to maximize use of space
- \$110,536 in income available, while you plan the redevelopment

### Additional Photos















### Location Map





# Demographics Map & Report



| POPULATION                           | 5 MILES              | 10 MILES               | 15 MILES               |
|--------------------------------------|----------------------|------------------------|------------------------|
| Total Population                     | 11,187               | 22,190                 | 43,223                 |
| Average Age                          | 43.3                 | 44.5                   | 45.3                   |
| Average Age [Male]                   | 40.2                 | 42.3                   | 42.5                   |
| Average Age (Female)                 | 45.5                 | 45.8                   | 46.6                   |
|                                      |