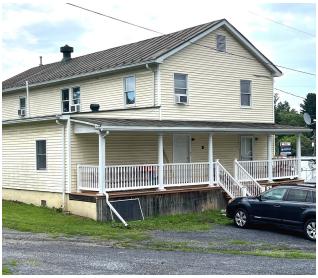

cial building leased to a body shop and towing company. The property is fully leased contributing a current income of over \$106,000. Terrific income, while you rezone this property with a TND Overlay plan and phase in your Multi-Family redevelopment project at this site. Asking price is \$1,550,000 at a 7.2% Cap Rate. Below market rents and the Multi-Family development potential at this site makes this a project you will want to take a closer look at. Imagine the possibilities!

### **PROPERTY HIGHLIGHTS**

- Five acres, which could be combined with the additional two acre mixed use for seven acres of development
- Rezone to Town Neighborhood District Overlay (TND) to maximize use of space
- \$110,536 in income available, while you plan the redevelopment

### Additional Photos















### Location Map





# Demographics Map & Report



| POPULATION                           | 5 MILES              | 10 MILES               | 15 MILES               |
|--------------------------------------|----------------------|------------------------|------------------------|
| Total Population                     | 11,187               | 22,190                 | 43,223                 |
| Average Age                          | 43.3                 | 44.5                   | 45.3                   |
| Average Age [Male]                   | 40.2                 | 42.3                   | 42.5                   |
| Average Age (Female)                 | 45.5                 | 45.8                   | 46.6                   |
|                                      |