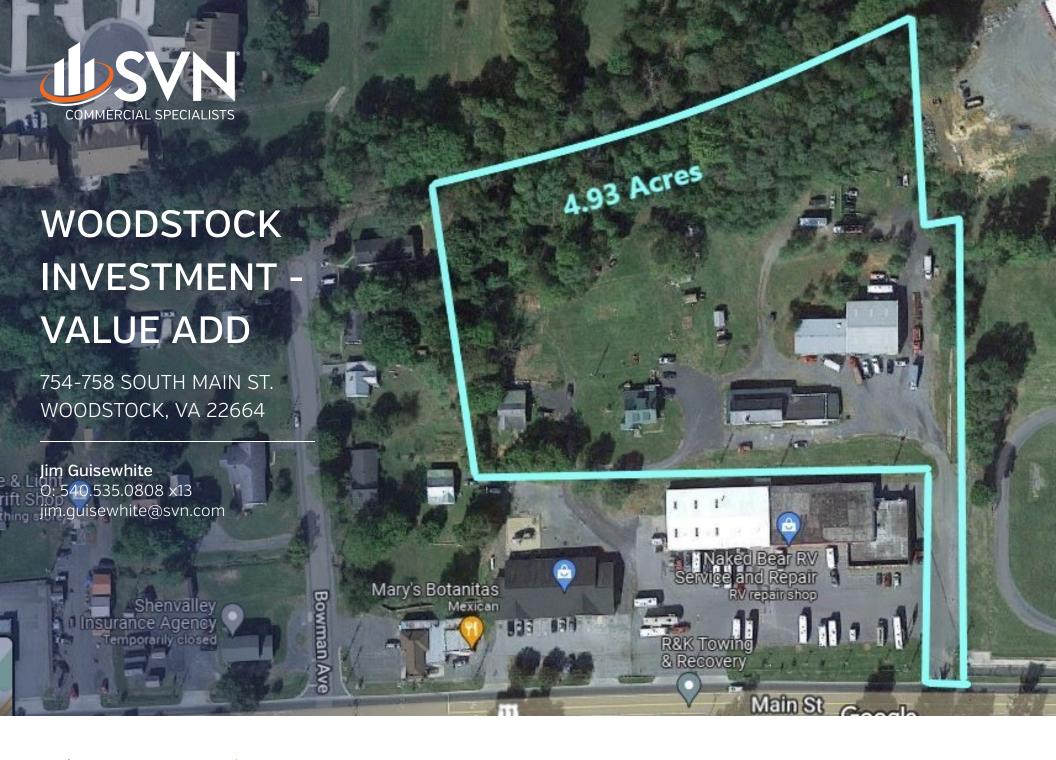

#### **OFFERING SUMMARY**

Sale Price: \$1.550.000 Lot Size: 4.93 Acres Price / Acre: \$314.00

Zoning:

### **PROPERTY OVERVIEW**

Woodstock corridor of growth, just south of Downtown, next to Massanutten Military Academy. The property in front of this 5 acre parcel was previously approved SUP for a mixed use project, containing 48 apartments over commercial, paving the way for additional development at this site. SUP has expired July 2023, needs renewed! Add to this central location the much touted "Rails to Trails" project that runs along the western border of this property if and when it is finally approved. The 5 acres is improved by two houses, one apartment building and metal commercial building leased to a body shop and towing company. The property is fully leased contributing a current income of over \$106,000. Terrific income, while you rezone this property with a TND Overlay plan and phase in your Multi-Family redevelopment project at this site. Asking price is \$1,550,000 at a 7.2% Cap Rate. Below market rents and the Multi-Family development potential at this site makes this a project you will want to take a closer look at. Imagine the possibilities!

### **PROPERTY HIGHLIGHTS**

- Five acres, which could be combined with the additional two acre mixed use for seven acres of development
- Rezone to Town Neighborhood District Overlay (TND) to maximize use of space
- \$110,536 in income available, while you plan the redevelopment