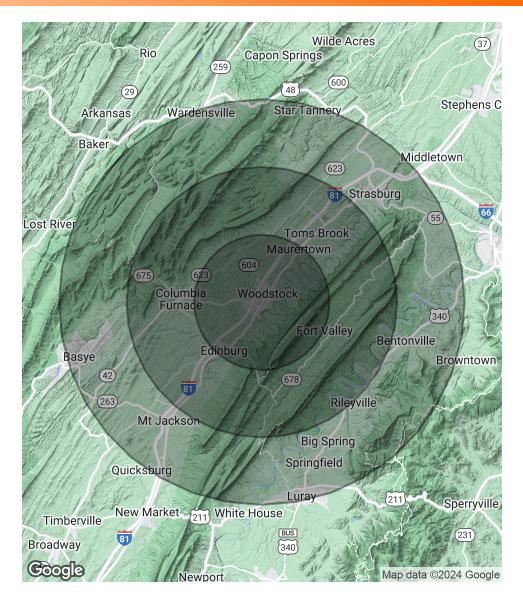

# Demographics Map & Report

| POPULATION                           | 5 MILES              | 10 MILES               | 15 MILES               |
|--------------------------------------|----------------------|------------------------|------------------------|
| Total Population                     | 11,187               | 22,190                 | 43,223                 |
| Average Age                          | 43.3                 | 44.5                   | 45.3                   |
| Average Age [Male]                   | 40.2                 | 42.3                   | 42.5                   |
| Average Age (Female)                 | 45.5                 | 45.8                   | 46.6                   |
|                                      |                      |                        |                        |
| HOUSEHOLDS & INCOME                  | 5 MILES              | 10 MILES               | 15 MILES               |
| HOUSEHOLDS & INCOME                  | 5 MILES              | 10 MILES               | 15 MILES               |
| HOUSEHOLDS & INCOME Total Households | <b>5 MILES</b> 5,053 | <b>10 MILES</b> 10,501 | <b>15 MILES</b> 21,138 |
|                                      |                      |                        |                        |
| Total Households                     | 5,053                | 10,501                 | 21,138                 |

<sup>\*</sup> Demographic data derived from 2020 ACS - US Census