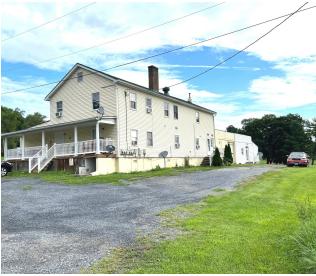

### **PROPERTY OVERVIEW**

Woodstock corridor of growth, just south of Downtown, next to Massanutten Military Academy. The property in front of this 5 acre parcel was previously approved SUP for a mixed use project, containing 48 apartments over commercial, paving the way for additional development at this site. SUP has expired July 2023, needs renewed! Add to this central location the much touted "Rails to Trails" project that runs along the western border of this property if and when it is finally approved. The 5 acres is improved by two houses, one apartment building and metal commercial building leased to a body shop and towing company. The property is fully leased contributing a current income of over \$106,000. Terrific income, while you rezone this property with a TND Overlay plan and phase in your Multi-Family redevelopment project at this site. Asking price is \$1,550,000 at a 7.2% Cap Rate. Below market rents and the Multi-Family development potential at this site makes this a project you will want to take a closer look at. Imagine the possibilities!

### **PROPERTY HIGHLIGHTS**

- Five acres, which could be combined with the additional two acre mixed use for seven acres of development
- Rezone to Town Neighborhood District Overlay (TND) to maximize use of space
- \$110,536 in income available, while you plan the redevelopment