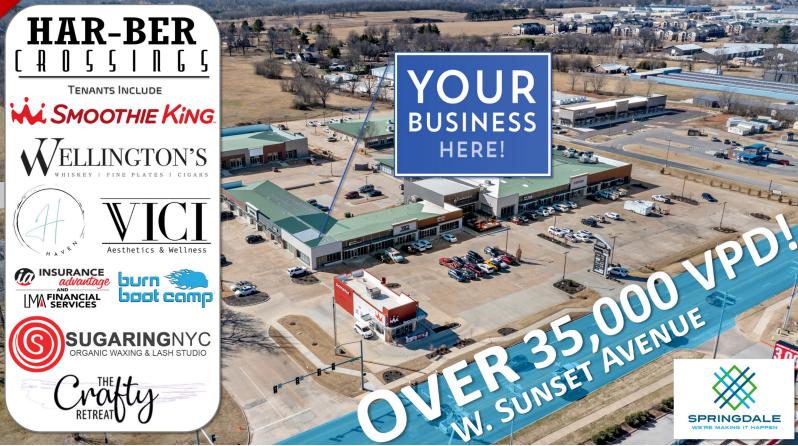

## Har-Ber Crossings - Springdale, Arkansas

Looking for that perfect spot to start or grow your business? This building at Har-ber Crossing has up to 15,000 sqft space of prime commercial space in a thriving and popular strip center in one of the fastest growing market centers in the country, Springdale, Arkansas! Located in the heart of a rapidly expanding area where Springdale meets Tontitown, this fantastic location is situated on the busiest roads in town, West Sunset Avenue, which is traveled by over 35,000 VPD! This unique and highly versatile location is perfectly positioned to provide access to the growing area population and the Har-Ber Meadows Community and is less than two miles from the new Arkansas Children's Hospital, Arvest Ballpark, and busy I-49! Har -Ber Crossing Plaza boasts a great mix of tenants, superior visibility, ample parking with multiple points of easy ingress and egress, over 300' of major road frontage!