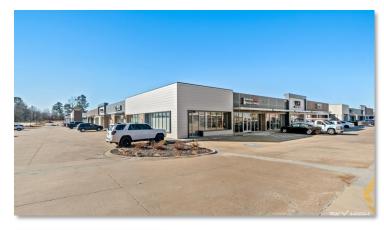

## Har-Ber Crossings - Springdale, Arkansas

Looking for that perfect spot to start or grow your business? This building at Har-ber Crossing has up to 15,000 sqft space of prime commercial space in a thriving and popular strip center in one of the fastest growing market centers in the country, Springdale, Arkansas! Located in the heart of a rapidly expanding area where Springdale meets Tontitown, this fantastic location is situated on the busiest roads in town, West Sunset Avenue, which is traveled by over 35,000 VPD! This unique and highly versatile location is perfectly positioned to provide access to the growing area population and the Har-Ber Meadows Community and is less than two miles from the new Arkansas Children's Hospital, Arvest Ballpark, and busy I-49! Har -Ber Crossing Plaza boasts a great mix of tenants, superior visibility, ample parking with multiple points of easy ingress and egress, over 300' of major road frontage!