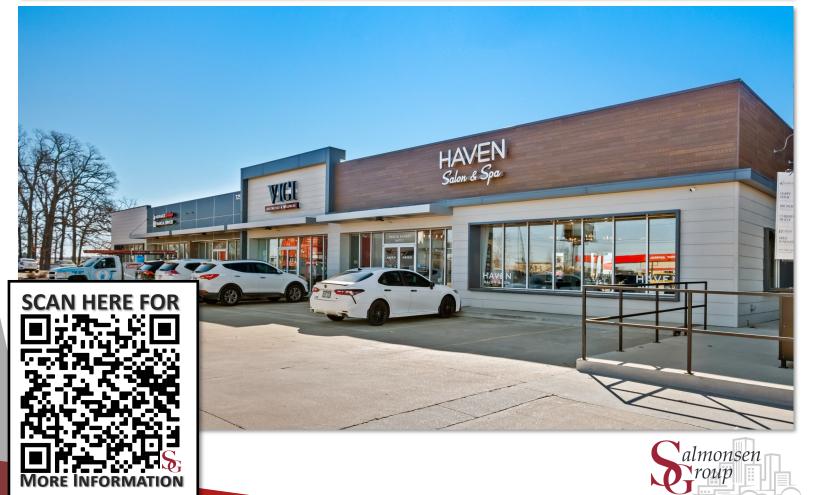

## Har-Ber Crossings - Springdale, Arkansas

Looking for that perfect spot to start or grow your business? This building at Har-ber Crossing has up to 15,000 sqft space of prime commercial space in a thriving and popular strip center in one of the fastest growing market centers in the country, Springdale, Arkansas! Located in the heart of a rapidly expanding area where Springdale meets Tontitown, this fantastic location is situated on the busiest roads in town, West Sunset Avenue, which is traveled by over 35,000 VPD! This unique and highly versatile location is perfectly positioned to provide access to the growing area population and the Har-Ber Meadows Community and is less than two miles from the new Arkansas Children's Hospital, Arvest Ballpark, and busy I-49! Har -Ber Crossing Plaza boasts a great mix of tenants, superior visibility, ample parking with multiple points of easy ingress and egress, over 300' of major road frontage!