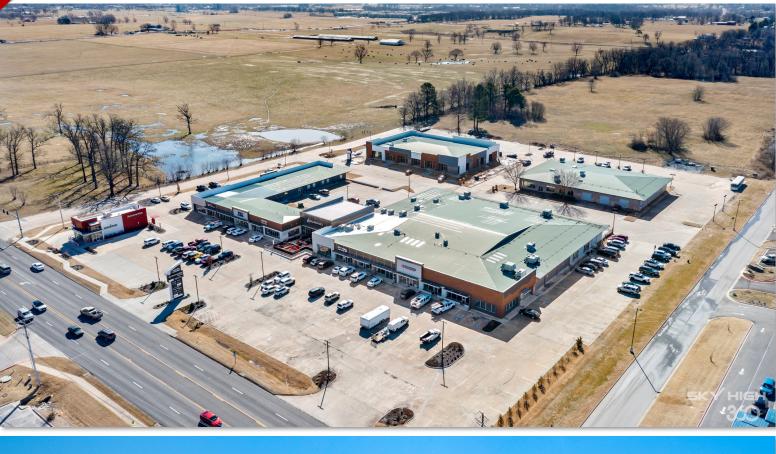

## Har-Ber Crossings - Springdale, Arkansas

Looking for that perfect spot to start or grow your business? This building at Har-ber Crossing has up to 15,000 sqft space of prime commercial space in a thriving and popular strip center in one of the fastest growing market centers in the country, Springdale, Arkansas! Located in the heart of a rapidly expanding area where Springdale meets Tontitown, this fantastic location is situated on the busiest roads in town, West Sunset Avenue, which is traveled by over 35,000 VPD! This unique and highly versatile location is perfectly positioned to provide access to the growing area population and the Har-Ber Meadows Community and is less than two miles from the new Arkansas Children's Hospital, Arvest Ballpark, and busy I-49! Har -Ber Crossing Plaza boasts a great mix of tenants, superior visibility, ample parking with multiple points of easy ingress and egress, over 300' of major road frontage!