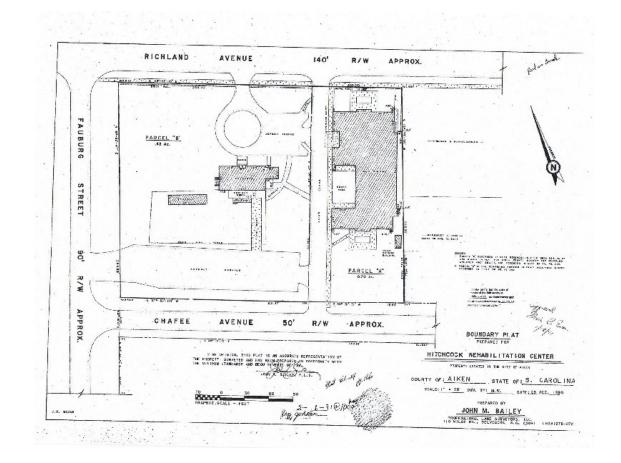

---|-----------|-----------|-----------|
| Total Population     | 3,727     | 25,634    | 50,409    |
| Average Age          | 52.0      | 40.8      | 42.3      |
| Average Age (Male)   | 49.0      | 38.9      | 41.2      |
| Average Age (Female) | 53.2      | 42.2      | 43.2      |
|                      |           |           |           |
| HOUSEHOLDS & INCOME  | 1 MILE    | 3 MILES   | 5 MILES   |
| Total Households     | 1,859     | 11,715    | 23,152    |
| # of Persons per HH  | 2.0       | 2.2       | 2.2       |
| Average HH Income    | \$54,862  | \$60,368  | \$62,754  |
| Average House Value  | \$176,832 | \$163,315 | \$164,420 |

\* Demographic data derived from 2020 ACS - US Census





MATT AITKEN

## **Retailer Map**



Hemstreet

Real Estate Company

### **Floor Plans**





## Advisor Bio 1



### **MATT AITKEN**

Commercial Broker maitken@shermanandhemstreet.com Direct: **706.288.1079 x314** | Cell: **706.267.0107** 

### **PROFESSIONAL BACKGROUND**

Matt Aitken is a commercial real estate agent for Sherman and Hemstreet and specializes in Augusta's historic Downtown market. He and his family reside in Downtown Augusta. Through his community involvement with various non-profits in the area and his tenure serving as the District 1 Commissioner in Augusta (which encompasses the downtown business district) from 2010-2012, Matt has a very keen understanding of the growing business community downtown. His role in government has given him first-hand knowledge of how the process works for commercial developments. Matt's other governmental service was exemplifie