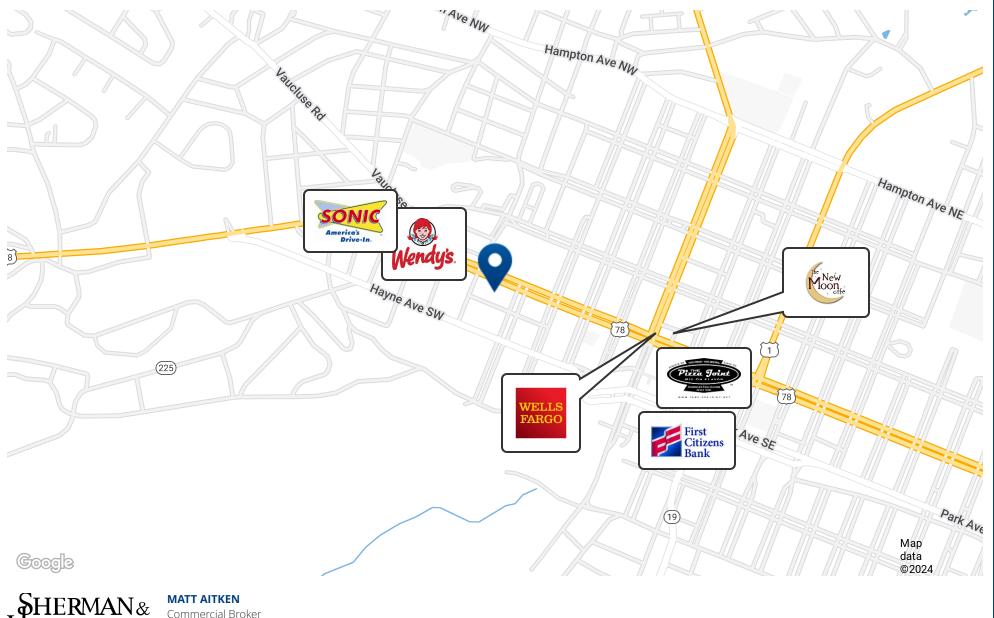

MILE    | 3 MILES   | 5 MILES   |
|----------------------|-----------|-----------|-----------|
| Total Population     | 3,727     | 25,634    | 50,409    |
| Average Age          | 52.0      | 40.8      | 42.3      |
| Average Age (Male)   | 49.0      | 38.9      | 41.2      |
| Average Age (Female) | 53.2      | 42.2      | 43.2      |
|                      |           |           |           |
| HOUSEHOLDS & INCOME  | 1 MILE    | 3 MILES   | 5 MILES   |
| Total Households     | 1,859     | 11,715    | 23,152    |
| # of Persons per HH  | 2.0       | 2.2       | 2.2       |
| Average HH Income    | \$54,862  | \$60,368  | \$62,754  |
| Average House Value  | \$176,832 | \$163,315 | \$164,420 |

\* Demographic data derived from 2020 ACS - US Census





MATT AITKEN

## **Retailer Map**



Hemstreet

Real Estate Company

### **Floor Plans**





## Advisor Bio 1



### **MATT AITKEN**

Commercial Broker maitken@shermanandhemstreet.com Direct: **706.288.1079 x314** | Cell: **706.267.0107** 

### **PROFESSIONAL BACKGROUND**

Matt Aitken is a commercial real estate agent for Sherman and Hemstreet and specializes in Augusta's historic Downtown market. He and his family reside in Downtown Augusta. Through his community involvement with various non-profits in the area and his tenure serving as the District 1 Commissioner in Augusta (which encompasses the downtown business district) from 2010-2012, Matt has a very keen understanding of the growing business community downtown. His role in government has given him first-hand knowledge of how the process works for commercial develop