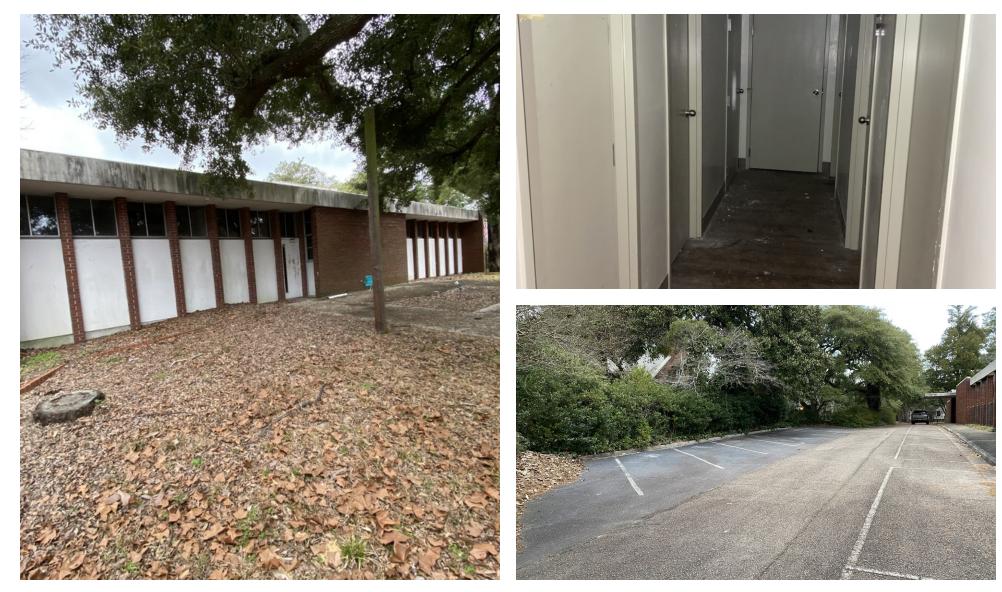

## **Additional Photos**

### **PROPERTY DESCRIPTION**

Property is well-suited for a variety of uses, such as a day care center, storefront retail/office, or executive office space. Property has excellent road visibility, it features a courtyard, greenspace, and ample parking. The interior has been partially renovated, including removal of old carpeting.