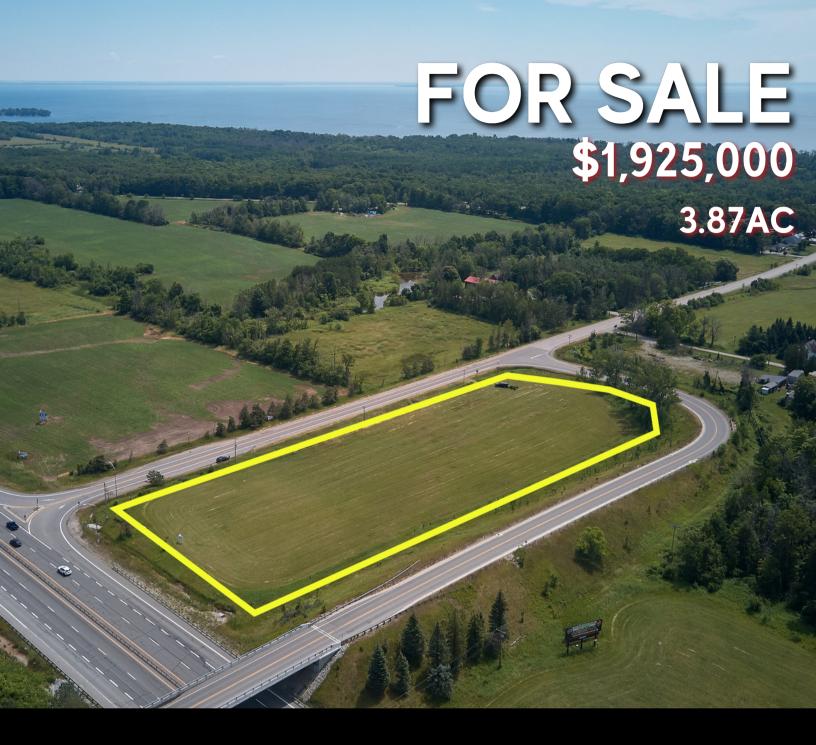

# Industrial Vacant Land

96 Line 11 S

Oro-Medonte, ON

## Property Details & OP

- Property Size: 3.87 AC
- OP: Hawkestone Expansion Area
- Topography: Flat and Clear
- Lot Coverage: 25%
  - Potential to build approximately 40,000SF building (+/-), subject to municipal approvals for site plan
- Local Industrial (LI) Zoning Vacant Land
- Over 200' of frontage Highway 11 N
- Over 750' of frontage on Line 11 S
- Exposure on the overpass and Highway 11
- Close proximity to Heidi's Campground and Big Curve Acres, 10 minutes from Orillia