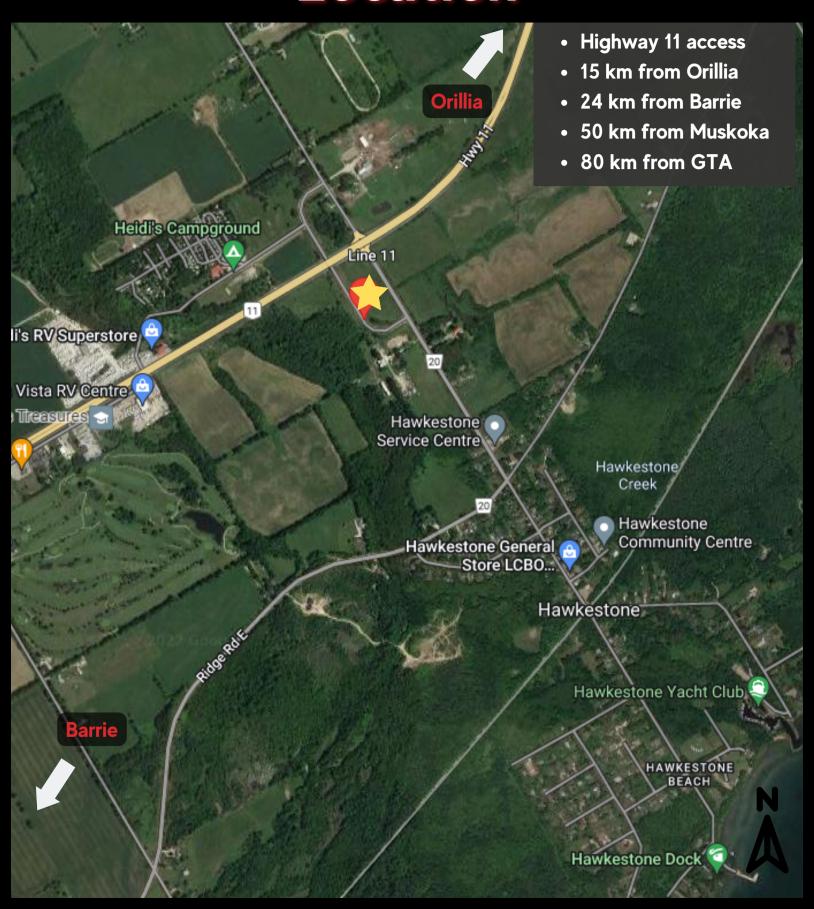

ge                                                | 40 m   | 30 m    | 40 m   |
| Minimum required front yard                                         | 11.0 m | 7.5 m   | 11.0 m |
| Minimum required<br>exterior side yard                              | 11.0 m | 4.5 m   | 11.0 m |
| Minimum required<br>interior side yard                              | 6.0 m  | 3.0 m   | 6.0 m  |
| Minimum required rear yard                                          | 11.0 m | 7.5 m   | 11.0 m |
| Width of planting<br>strip adjacent to<br>front lot line            | 3.0 m  | N/A     | 6.0 m  |
| Width of planting<br>strip adjacent to<br>exterior side lot<br>line | 3.0 m  | N/A     | 6.0 m  |
| Maximum height                                                      | 12.0 m | 11.0 m  | 12.0 m |







## Location





### The Team

### **SQUAREFOOT COMMERCIAL GROUP**



LINDA LOFTUS

Broker

CCIM SIOR CIPS MRICS FEA

lindaesquarefoot.ca



SHANNON MACINTYRE

Broker

CCIM SIOR

shannonesquarefoot.ca



ASHLEY POLISCHUIK

Broker

B.Comm CCIM

ashleyesquarefoot.ca



BETH LAMBERT
Sales Representative
bethesquarefoot.ca



Sales Representative
B.A.
laurenesquarefoot.ca

### Sutton Group Incentive Realty Inc. Brokerage\*



Social Media Links

FACEBOOK INSTAGRAM YOUTUBE

80 Maple Avenue Barrie, ON L4N 1R8 Direct: 705-735-2246 Office: 705-739-1300 hello@squarefoot.ca www.squarefoot.ca