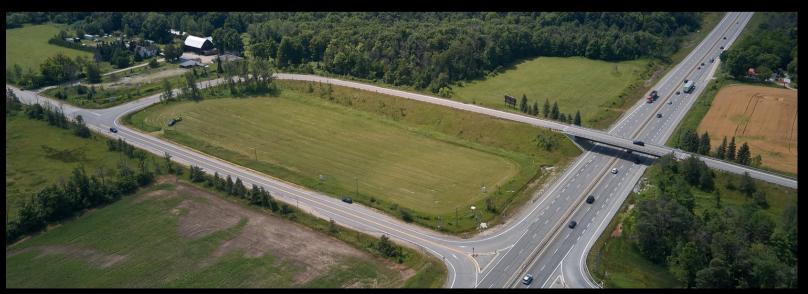

## Property Details & OP

- Property Size: 3.87 AC
- OP: Hawkestone Expansion Area
- Topography: Flat and Clear
- Lot Coverage: 25%
  - Potential to build approximately 40,000SF building (+/-), subject to municipal approvals for site plan
- Local Industrial (LI) Zoning Vacant Land
- Over 200' of frontage Highway 11 N
- Over 750' of frontage on Line 11 S
- Exposure on the overpass and Highway 11
- Close proximity to Heidi's Campground and Big Curve Acres, 10 minutes from Orillia

## Location