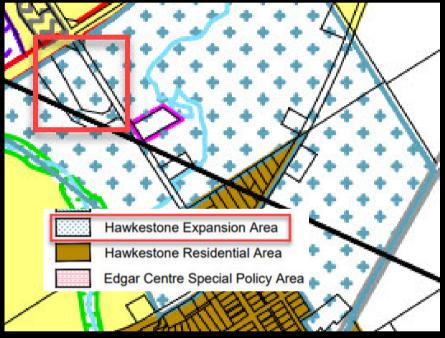

### Official Plan Designation

#### Hawkestone Expansion Area

Permitted uses in the *Hawkestone Expansion Area* designation are limited to agricultural uses and uses that existed on the date the Plan was adopted by Council. It is intended that all or a portion of these lands will be designated *Hawkestone Residential* as part of the Secondary Plan process in accordance with Section C3.3.3.5.

Notwithstanding this policy, Council may consider the zoning of lands at the southeast corner of Highway 11 and the 11th Line for commercial purposes in the implementing Zoning By-law. Matters to be considered by Council before making a decision on such a zoning shall be whether the development of commercial uses on private services in this location is premature and in the public interest in advance of the preparation of the Secondary Plan required by Section C3.3.3.5.