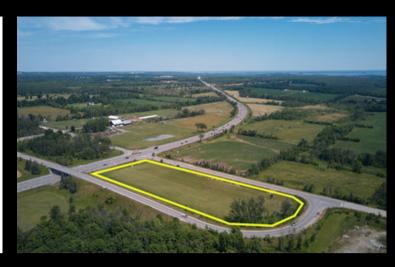

## Property Details & OP

- Property Size: 3.87 AC
- OP: Hawkestone Expansion Area
- Topography: Flat and Clear
- Lot Coverage: 25%
  - Potential to build approximately 40,000SF building (+/-), subject to municipal approvals for site plan
- Local Industrial (LI) Zoning Vacant Land
- Over 200' of frontage Highway 11 N
- Over 750' of frontage on Line 11 S
- Exposure on the overpass and Highway 11
- Close proximity to Heidi's Campground and Big Curve Acres, 10 minutes from Orillia

## Location