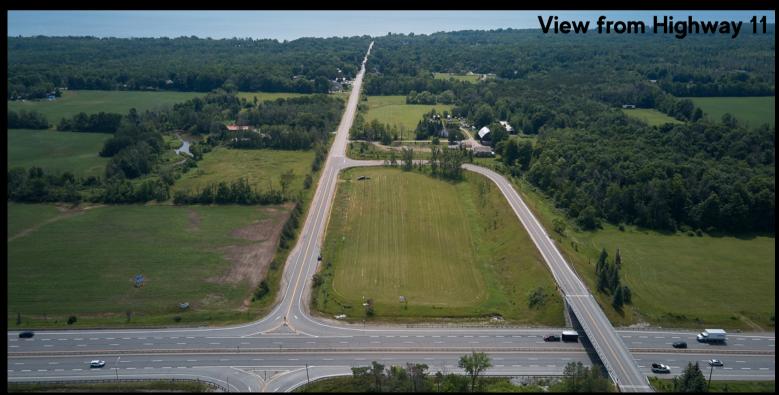

## Property Details & OP

- Property Size: 3.87 AC
- OP: Hawkestone Expansion Area
- Topography: Flat and Clear
- Lot Coverage: 25%
  - Potential to build approximately 40,000SF building (+/-), subject to municipal approvals for site plan
- Local Industrial (LI) Zoning Vacant Land
- Over 200' of frontage Highway 11 N
- Over 750' of frontage on Line 11 S
- Exposure on the overpass and Highway 11
- Close proximity to Heidi's Campground and Big Curve Acres, 10 minutes from Orillia