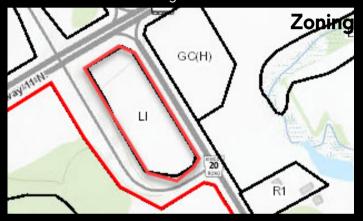

## Property Details & OP

- Property Size: 3.87 AC
- OP: Hawkestone Expansion Area
- Topography: Flat and Clear
- Lot Coverage: 25%
  - Potential to build approximately 40,000SF building (+/-), subject to municipal approvals for site plan
- Local Industrial (LI) Zoning Vacant Land
- Over 200' of frontage Highway 11 N
- Over 750' of frontage on Line 11 S
- Exposure on the overpass and Highway 11
- Close proximity to Heidi's Campground and Big Curve Acres, 10 minutes from Orillia

## Local Industrial Zoning