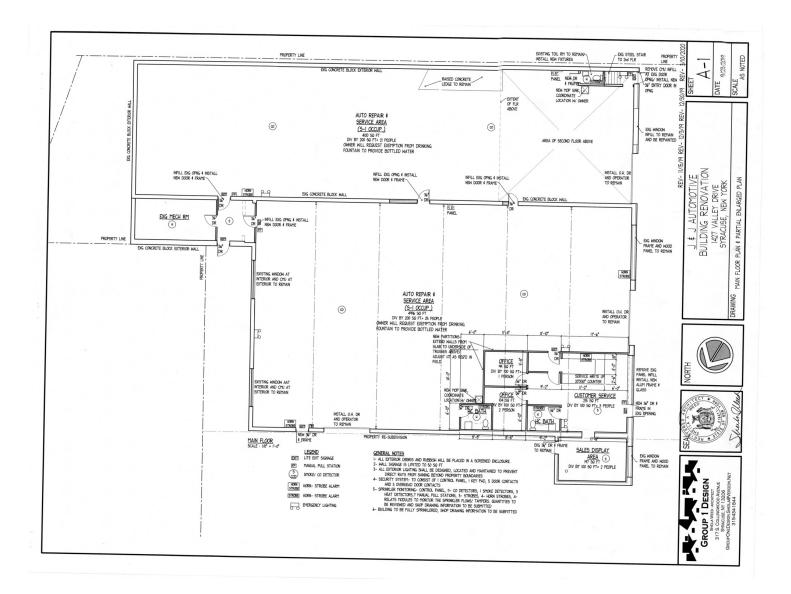

#### **PROPERTY DESCRIPTION**

This 11,320 +/- SF Building is situated on .76 +/- Acre Parcel with a fenced-in yard. Lot size is 200' x 165'. The building consists of a 9,840 +/- SF warehouse/ flex space and 1,480 +/- SF Retail space as well as additional space upstairs. Recent improvements include:

#### **PROPERTY HIGHLIGHTS**

- 11,320 +/- SF Building
- Easily adapted for many uses
- .76 Acre Parcel with a fenced in yard.
- 9,840 SF warehouse/ distribution space
- 1,480 SF of retail space
- Favorable Syracuse City Commercial Zoning
- Large, flat, fenced lot
- Three Phase 400 Amp Service
- Many Recent Improvements
- Seller financing available to qualified buyer

#### **OFFERING SUMMARY**

| Sale Price:    | \$750,000  |
|----------------|------------|
| Lot Size:      | 0.76 Acres |
| Building Size: | 11,320 SF  |

315.329.1328 davis@c21bridgeway.com

**DAVIS YOHE** 