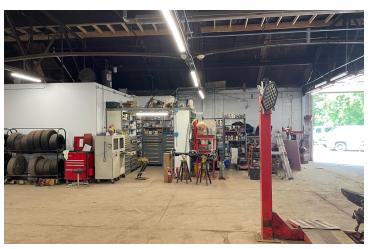

#### **PROPERTY DESCRIPTION**

This 11,320 +/- SF Building is situated on .76 +/- Acre Parcel with a fenced-in yard. Lot size is 200' x 165'. The building consists of a 9,840 +/- SF warehouse/ flex space and 1,480 +/- SF Retail space as well as additional space upstairs. Recent improvements include:

#### **PROPERTY HIGHLIGHTS**

- 11,320 +/- SF Building
- Easily adapted for many uses
- .76 Acre Parcel with a fenced in yard.
- 9,840 SF warehouse/ distribution space
- 1,480 SF of retail space
- Favorable Syracuse City Commercial Zoning
- Large, flat, fenced lot
- Three Phase 400 Amp Service
- Many Recent Improvements
- Seller financing available to qualified buyer