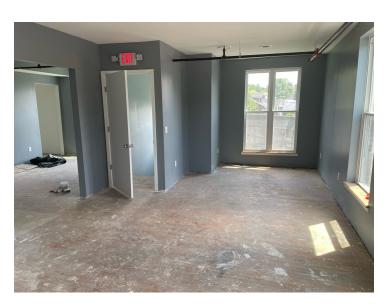

• All new framing, insulation, wiring, plumbing, 2ADA bathrooms, all new lighting & fixtures, new HVAC, 2 hot water heaters, & 2 mop sinks in front office area.

- Alarm system and fire monitoring system.
- 3 New HVAC Units
- All new LED lights throughout entire building.
- New front entrance windows and door.
- Three new exterior steel doors.