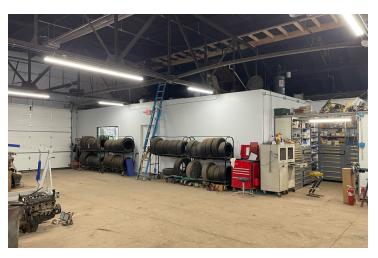

#### **PROPERTY DESCRIPTION**

This 11,320 +/- SF Building is situated on .76 +/- Acre Parcel with a fenced-in yard. Lot size is 200' x 165'. The building consists of a 9,840 +/- SF warehouse/ flex space and 1,480 +/- SF Retail space as well as additional space upstairs. Recent improvements include:

#### **PROPERTY HIGHLIGHTS**

- 11,320 +/- SF Building
- Easily adapted for many uses
- .76 Acre Parcel with a fenced in yard.
- 9,840 SF warehouse/ distribution space
- 1,480 SF of retail space
- Favorable Syracuse City Commercial Zoning
- Large, flat, fenced lot
- Three Phase 400 Amp Service
- Many Recent Improvements
- Seller financing available to qualified buyer