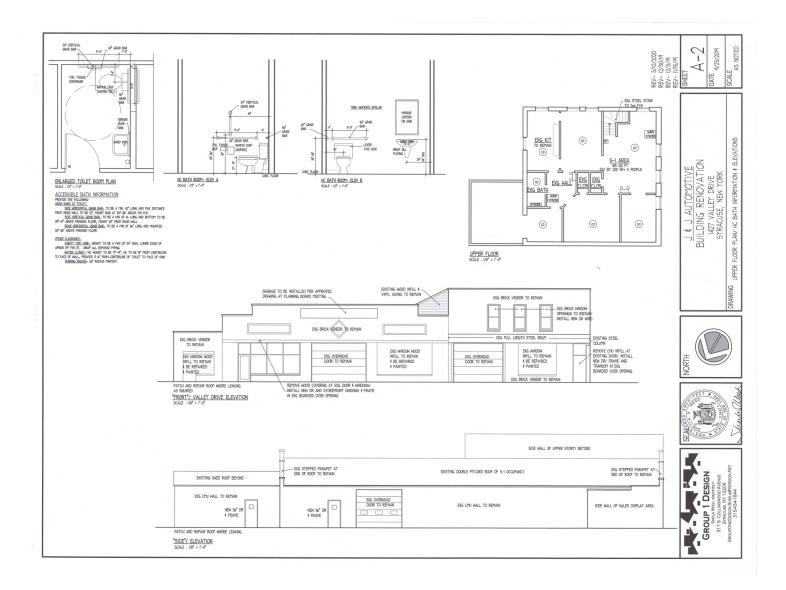

#### **PROPERTY DESCRIPTION**

This 11,320 +/- SF Building is situated on .76 +/- Acre Parcel with a fenced-in yard. Lot size is 200' x 165'. The building consists of a 9,840 +/- SF warehouse/ flex space and 1,480 +/- SF Retail space as well as additional space upstairs. Recent improvements include:

#### **PROPERTY HIGHLIGHTS**

- 11,320 +/- SF Building
- Easily adapted for many uses
- .76 Acre Parcel with a fenced in yard.
- 9,840 SF warehouse/ distribution space
- 1,480 SF of retail space
- Favorable Syracuse City Commercial Zoning
- Large, flat, fenced lot
- Three Phase 400 Amp Service
- Many Recent Improvements
- Seller financing available to qualified buyer