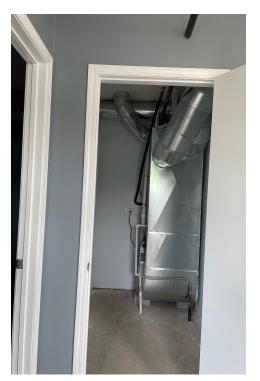

- New 400 amp service. Three phase.
- New 1" water line service to building.
- New 4" water line service for sprinkler.
- New wet sprinkler system throughout.
- Upstairs office/work space/storage -all new insulation, wiring, sheetrock, windows HVAC System & bathroom.

• All new framing, insulation, wiring, plumbing, 2ADA bathrooms, all new lighting & fixtures, new HVAC, 2 hot water heaters, & 2 mop sinks in front office area.

- Alarm system and fire monitoring system.
- 3 New HVAC Units
- All new LED lights throughout entire building.
- New front entrance windows and door.
- Three new exterior steel doors.