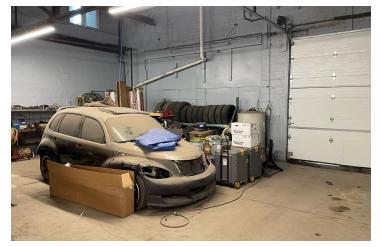

• New rubber roof on upstairs office/ work space/storage area. Auto Repair Business with Shop Equipment can Be Purchased for an Additional Sum. Please note it is not included in the real estate sale.