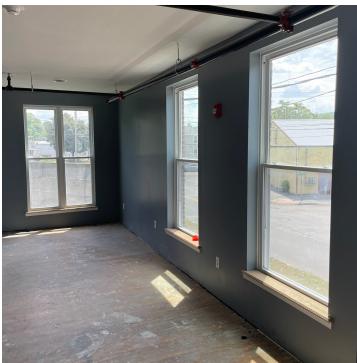

• All new framing, insulation, wiring, plumbing, 2ADA bathrooms, all new lighting & fixtures, new HVAC, 2 hot water heaters, & 2 mop sinks in front office area.

- Alarm system and fire monitoring system.
- 3 New HVAC Units
- All new LED lights throughout entire building.
- New front entrance windows and door.
- Three new exterior steel doors.