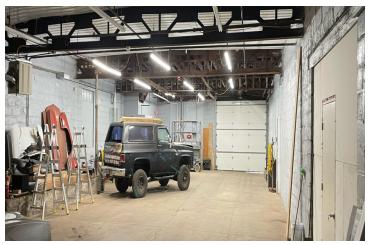

#### **PROPERTY DESCRIPTION**

This 11,320 +/- SF Building is situated on .76 +/- Acre Parcel with a fenced-in yard. Lot size is 200' x 165'. The building consists of a 9,840 +/- SF warehouse/ flex space and 1,480 +/- SF Retail space as well as additional space upstairs. Recent improvements include:

#### **PROPERTY HIGHLIGHTS**

- 11,320 +/- SF Building
- Easily adapted for many uses
- .76 Acre Parcel with a fenced in yard.
- 9,840 SF warehouse/ distribution space
- 1,480 SF of retail space
- Favorable Syracuse City Commercial Zoning
- Large, flat, fenced lot
- Three Phase 400 Amp Service
- Many Recent Improvements
- Seller financing available to qualified buyer