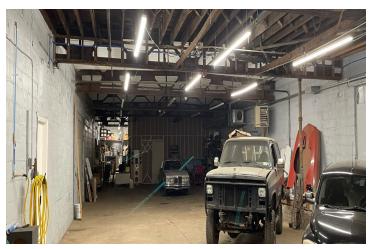

#### **PROPERTY DESCRIPTION**

This 11,320 +/- SF Building is situated on .76 +/- Acre Parcel with a fenced-in yard. Lot size is 200' x 165'. The building consists of a 9,840 +/- SF warehouse/ flex space and 1,480 +/- SF Retail space as well as additional space upstairs. Recent improvements include:

#### **PROPERTY HIGHLIGHTS**

- 11,320 +/- SF Building
- Easily adapted for many uses
- .76 Acre Parcel with a fenced in yard.
- 9,840 SF warehouse/ distribution space
- 1,480 SF of retail space
- Favorable Syracuse City Commercial Zoning
- Large, flat, fenced lot
- Three Phase 400 Amp Service
- Many Recent Improvements
- Seller financing available to qualified buyer