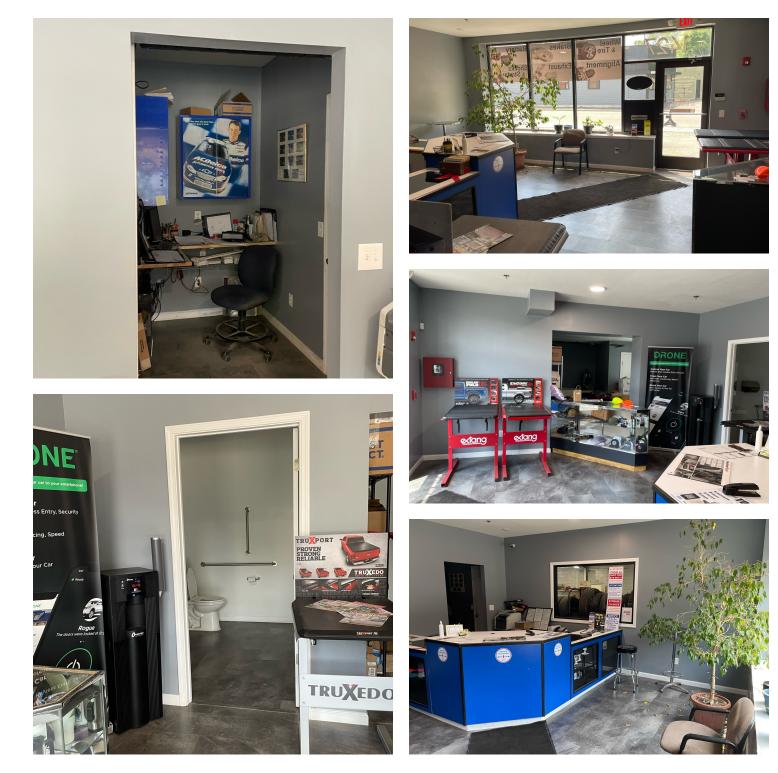

- New 400 amp service. Three phase.
- New 1" water line service to building.
- New 4" water line service for sprinkler.
- New wet sprinkler system throughout.
- Upstairs office/work space/storage -all new insulation, wiring, sheetrock, windows HVAC System & bathroom.

• All new framing, insulation, wiring, plumbing, 2ADA bathrooms, all new lighting & fixtures, new HVAC, 2 hot water heaters, & 2 mop sinks in front office area.

- Alarm system and fire monitoring system.
- 3 New HVAC Units
- All new LED lights throughout entire building.
- New front entrance windows and door.
- Three new exterior steel doors.

• New rubber roof on upstairs office/ work space/storage area. Auto Repair Business with Shop Equipment can Be Purchased for an Additional Sum. Please note it is not included in the real estate sale.