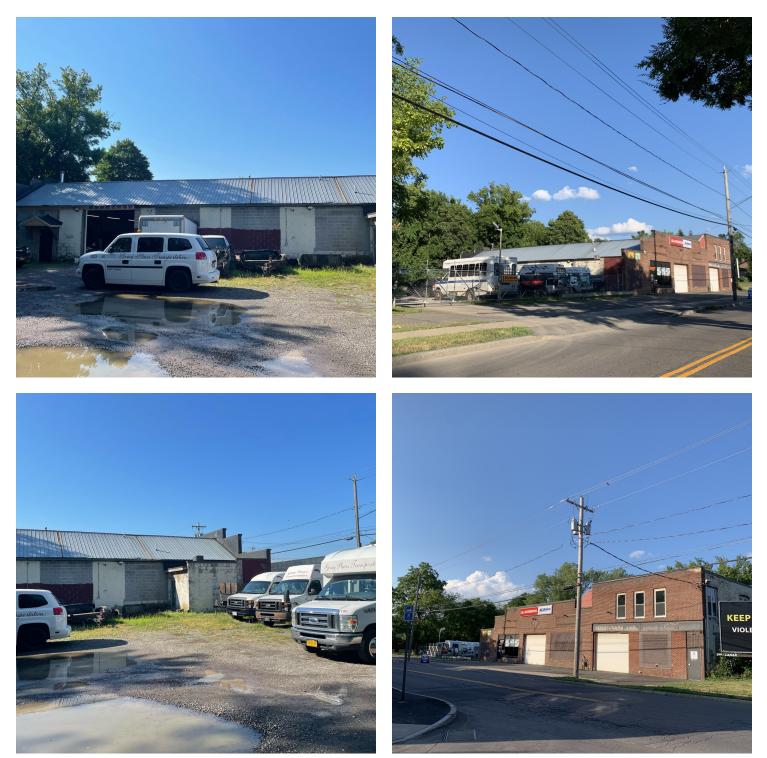

#### **PROPERTY DESCRIPTION**

This 11,320 +/- SF Building is situated on .76 +/- Acre Parcel with a fenced-in yard. Lot size is 200' x 165'. The building consists of a 9,840 +/- SF warehouse/ flex space and 1,480 +/- SF Retail space as well as additional space upstairs. Recent improvements include:

#### **PROPERTY HIGHLIGHTS**

- 11,320 +/- SF Building
- Easily adapted for many uses
- .76 Acre Parcel with a fenced in yard.
- 9,840 SF warehouse/ distribution space
- 1,480 SF of retail space
- Favorable Syracuse City Commercial Zoning
- Large, flat, fenced lot
- Three Phase 400 Amp Service
- Many Recent Improvements
- Seller financing available to qualified buyer