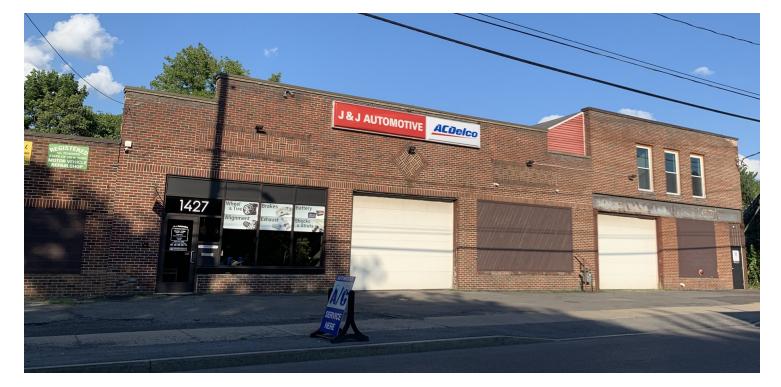

1417-31 Valley Drive, Syracuse, NY 13207

#### **PROPERTY DESCRIPTION**

This 11,320 +/- SF Building is situated on .76 +/- Acre Parcel with a fenced-in yard. Lot size is 200' x 165'. The building consists of a 9,840 +/- SF warehouse/ flex space and 1,480 +/- SF Retail space as well as additional space upstairs. Recent improvements include:

#### **PROPERTY HIGHLIGHTS**

- 11,320 +/- SF Building
- Easily adapted for many uses
- .76 Acre Parcel with a fenced in yard.
- 9,840 SF warehouse/ distribution space
- 1,480 SF of retail space
- Favorable Syracuse City Commercial Zoning
- Large, flat, fenced lot
- Three Phase 400 Amp Service
- Many Recent Improvements
- Seller financing available to qualified buyer