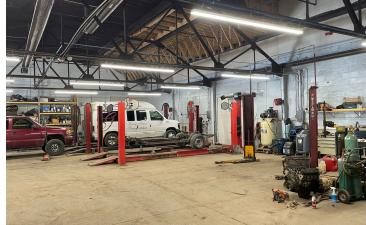

#### **PROPERTY DESCRIPTION**

This 11,320 +/- SF Building is situated on .76 +/- Acre Parcel with a fenced-in yard. Lot size is 200' x 165'. The building consists of a 9,840 +/- SF warehouse/ flex space and 1,480 +/- SF Retail space as well as additional space upstairs. Recent improvements include:

#### **PROPERTY HIGHLIGHTS**

- 11,320 +/- SF Building
- Easily adapted for many uses
- .76 Acre Parcel with a fenced in yard.
- 9,840 SF warehouse/ distribution space
- 1,480 SF of retail space
- Favorable Syracuse City Commercial Zoning
- Large, flat, fenced lot
- Three Phase 400 Amp Service
- Many Recent Improvements
- Seller financing available to qualified buyer