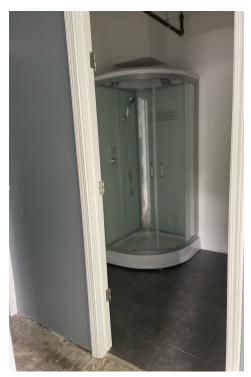

• All new framing, insulation, wiring, plumbing, 2ADA bathrooms, all new lighting & fixtures, new HVAC, 2 hot water heaters, & 2 mop sinks in front office area.

- Alarm system and fire monitoring system.
- 3 New HVAC Units
- All new LED lights throughout entire building.
- New front entrance windows and door.
- Three new exterior steel doors.