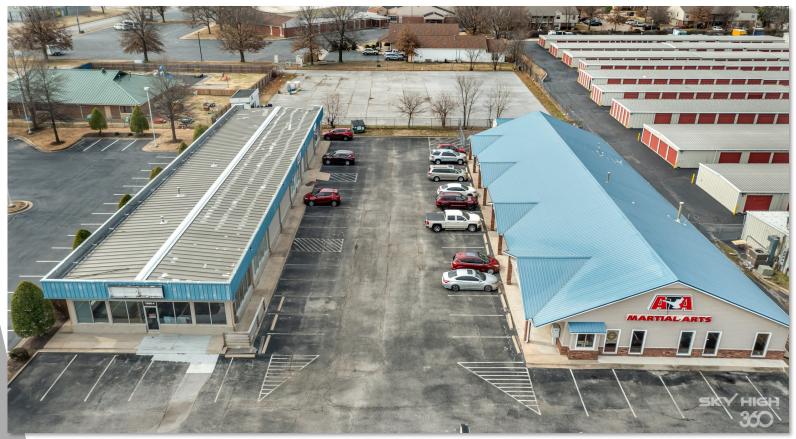

### 1900 S. PLEASANT STREET - SPRINGDALE, ARKANSAS

Looking for that perfect office, retail, or flex space for your growing business? You have found it! This fantastic, high visibility 3,250 sqft opportunity is situated between two of the busiest roads in one of the fastest growing market centers in the country, Springdale Arkansas! Located just one block from a busy 4-way stop and surrounded by other profitable including Wendy's, First National businesses. Walgreens, ALDI, Superior Storage, and Arvest Bank, in addition to the local Walmart Supercenter right around the corner! The spacious parking lot of the plaza features easy ingress and egress and boasts a great mix of popular co-tenants! South Pleasant Street is the corridor between S. Thompson St. (32K VPD) & W. Sunset Avenue (28K VPD) providing for ample exposure, easy access, and superior visibility for potential customers! The location is truly central as you can get in Springdale with easy access to I-49 & Hwy 412! Act now, as this rare opportunity will not last long!