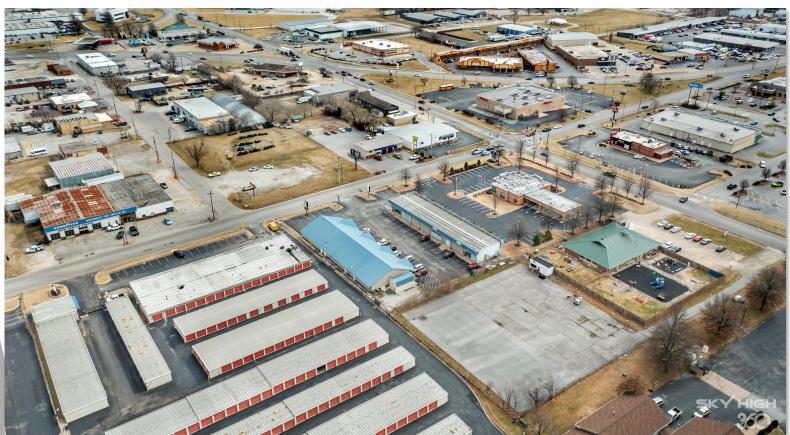

### 1900 S. PLEASANT STREET - SPRINGDALE, ARKANSAS

Looking for that perfect office, retail, or flex space for your growing business? You have found it! This fantastic, high visibility 3,250 sqft opportunity is situated between two of the busiest roads in one of the fastest growing market centers in the country, Springdale Arkansas! Located just one block from a busy 4-way stop and surrounded by other profitable including Wendy's, First National businesses. Walgreens, ALDI, Superior Storage, and Arvest Bank, in addition to the local Walmart Supercenter right around the corner! The spacious parking lot of the plaza features easy ingress and egress and boasts a great mix of popular co-tenants! South Pleasant Street is the corridor between S. Thompson St. (32K VPD) & W. Sunset Avenue (28K VPD) providing for ample exposure, easy access, and superior visibility for potential customers! The location is truly central as you can get in Springdale with easy access to I-49 & Hwy 412! Act now, as this rare opportunity will not last long!