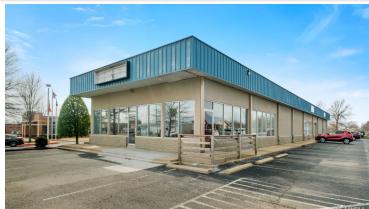

### 1900 S. PLEASANT STREET - SPRINGDALE, ARKANSAS

Looking for that perfect office, retail, or flex space for your growing business? You have found it! This fantastic, high visibility 3,250 sqft opportunity is situated between two of the busiest roads in one of the fastest growing market centers in the country, Springdale Arkansas! Located just one block from a busy 4-way stop and surrounded by other profitable including Wendy's, First National businesses. Walgreens, ALDI, Superior Storage, and Arvest Bank, in addition to the local Walmart Supercenter right around the corner! The spacious parking lot of the plaza features easy ingress and egress and boasts a great mix of popular co-tenants! South Pleasant Street is the corridor between S. Thompson St. (32K VPD) & W. Sunset Avenue (28K VPD) providing for ample exposure, easy access, and superior visibility for potential customers! The location is truly central as you can get in Springdale with easy access to I-49 & Hwy 412! Act now, as this rare opportunity will not last long!