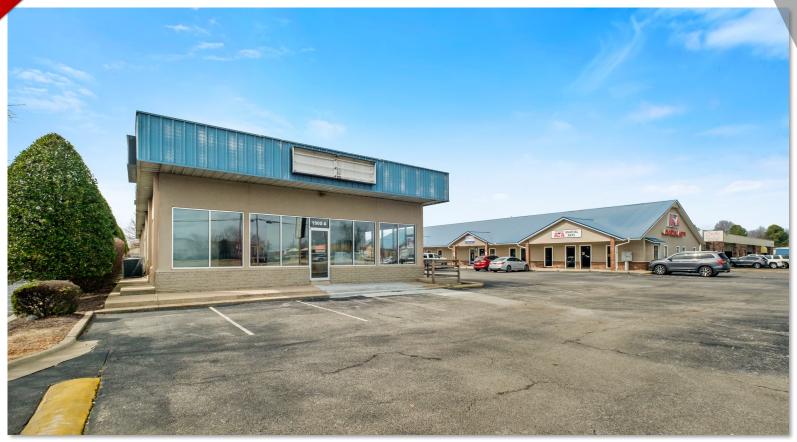

### 1900 S. PLEASANT STREET - SPRINGDALE, ARKANSAS

Looking for that perfect office, retail, or flex space for your growing business? You have found it! This fantastic, high visibility 3,250 sqft opportunity is situated between two of the busiest roads in one of the fastest growing market centers in the country, Springdale Arkansas! Located just one block from a busy 4-way stop and surrounded by other profitable including Wendy's, First National businesses. Walgreens, ALDI, Superior Storage, and Arvest Bank, in addition to the local Walmart Supercenter right around the corner! The spacious parking lot of the plaza features easy ingress and egress and boasts a great mix of popular co-tenants! South Pleasant Street is the corridor between S. Thompson St. (32K VPD) & W. Sunset Avenue (28K VPD) providing for ample exposure, easy access, and superior visibility for potential customers! The location is truly central as you can get in Springdale with easy access to I-49 & Hwy 412! Act now, as this rare opportunity will not last long!