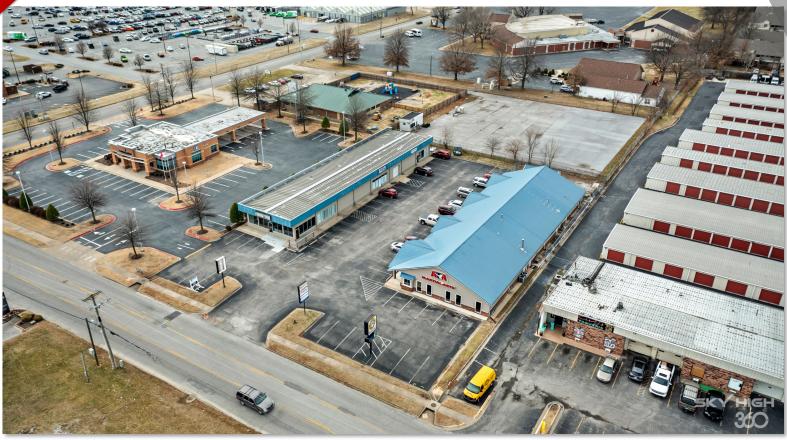

### 1900 S. PLEASANT STREET - SPRINGDALE, ARKANSAS

Looking for that perfect office, retail, or flex space for your growing business? You have found it! This fantastic, high visibility 3,250 sqft opportunity is situated between two of the busiest roads in one of the fastest growing market centers in the country, Springdale Arkansas! Located just one block from a busy 4-way stop and surrounded by other profitable including Wendy's, First National businesses. Walgreens, ALDI, Superior Storage, and Arvest Bank, in addition to the local Walmart Supercenter right around the corner! The spacious parking lot of the plaza features easy ingress and egress and boasts a great mix of popular co-tenants! South Pleasant Street is the corridor between S. Thompson St. (32K VPD) & W. Sunset Avenue (28K VPD) providing for ample exposure, easy access, and superior visibility for potential customers! The location is truly central as you can get in Springdale with easy access to I-49 & Hwy 412! Act now, as this rare opportunity will not last long!