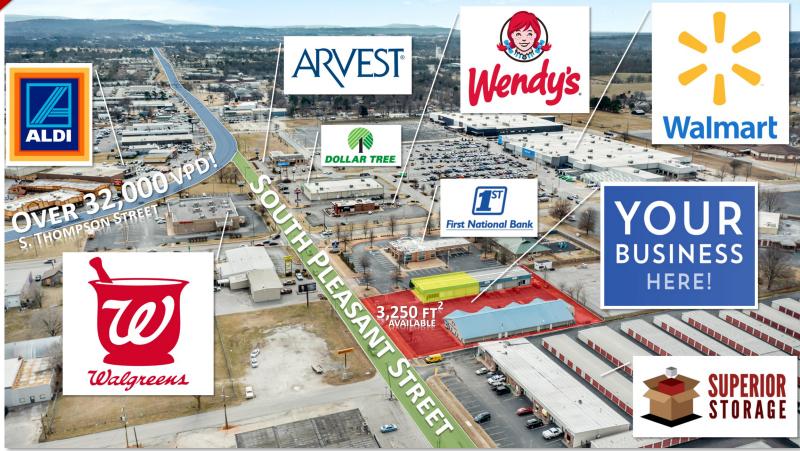

### 1900 S. PLEASANT STREET - SPRINGDALE, ARKANSAS

Looking for that perfect office, retail, or flex space for your growing business? You have found it! This fantastic, high visibility 3,250 sqft opportunity is situated between two of the busiest roads in one of the fastest growing market centers in the country, Springdale Arkansas! Located just one block from a busy 4-way stop and surrounded by other profitable including Wendy's, First National businesses. Walgreens, ALDI, Superior Storage, and Arvest Bank, in addition to the local Walmart Supercenter right around the corner! The spacious parking lot of the plaza features easy ingress and egress and boasts a great mix of popular co-tenants! South Pleasant Street is the corridor between S. Thompson St. (32K VPD) & W. Sunset Avenue (28K VPD) providing for ample exposure, easy access, and superior visibility for potential customers! The location is truly central as you can get in Springdale with easy access to I-49 & Hwy 412! Act now, as this rare opportunity will not last long!