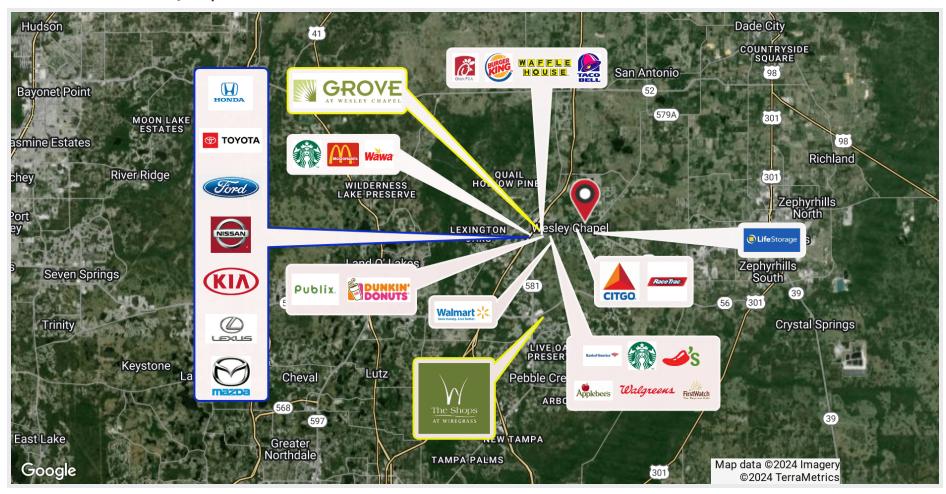

#### **PROPERTY OVERVIEW**

The property is located along SR 54, 2.5 miles east of I-75. Just minutes from major shopping centers, hospitals, and employment, this is an ideal location for a retail commercial business or a mixed-use Development. SR 54 corridor is one of the most in-demand areas in Pasco County. Major retailers within the immediate vicinity include Walmart, Publix, Home Depot, TJ Maxx, Winn Dixie, Marshalls, HomeGoods, Chick-fil-A, and 10+ car dealerships.

- Land Zoned Commercial C2 Ideal for Retail, Hotel, QSR, Professional Offices, Medical, and Other Businesses
- Utility Suppliers are Progress Energy, TECO Peoples Gas, Withlacoochee
  Utilities and Pasco County Water and Sewer
- Dense Retail Corridor | Walmart, Publix, CVS Pharmacy, Walgreens, Dollar General, Dollar Tree, Dick's Sporting Goods, Best Buy, Outback Steakhouse, Chili's, Taco Bell, Advance Auto Parts, McDonald's, Burger King, Wendy's, Popeye's, Chick-fil-A, Starbucks, & Dunkin'
- Dense & Growing Demographics | 91,080 Individuals Within a Five-Mile Radius | Population Expected to Grow by 3% In the Next Five Years
- High Traffic Counts | Over 56,000 Vehicles Per Day on Wesley Chapel Blvd.
- Large Automotive Dealership Presence | Toyota, Lexus, Honda, Mazda, Chevrolet, Ford, Lincoln, Kia, Nissan, and Hyundai
- Affluent Community | Average Household Income Exceeding \$107,458
  Within a Three-Mile Radius
- The property has Access from Both Eastbound and Westbound Traffic on State Road 54
- · Approximately 1.5 Acres High and Dry