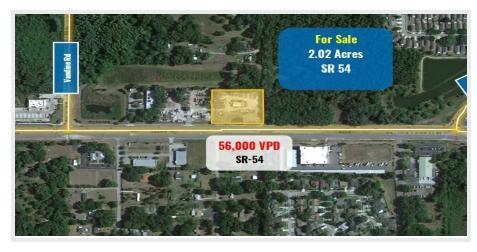

### **OFFERING SUMMARY**

| Sale Price:    | \$1,590,000     |
|----------------|-----------------|
| Building Size: | 2,400 SF        |
| Lot Size:      | 2.03 Acres      |
| Year Built:    | 1940            |
| Zoning:        | Commercial - C2 |
| Traffic Count: | 56,000          |

### 5807 ELLERBEE ROAD Wesley Chapel, FL 33545

| Location       | State Road 54 & Ellerbee Rd |
|----------------|-----------------------------|
| Traffic Counts | 56,000                      |
| APN            | 09-26-20-0000-00700-0010    |
| Lot Size       | 2.03 Acres                  |