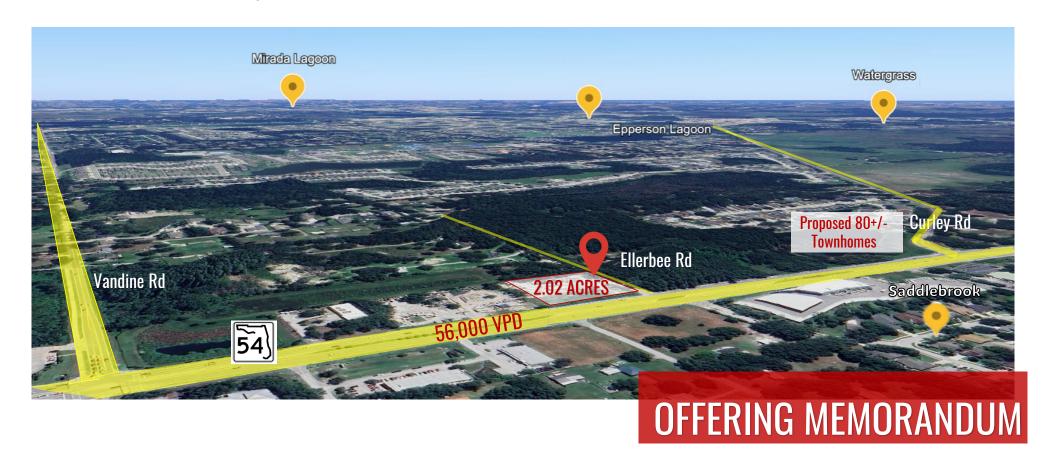

### **OFFERING SUMMARY**

| Sale Price:    | \$1,590,000     |
|----------------|-----------------|
| Building Size: | 2,400 SF        |
| Lot Size:      | 2.03 Acres      |
| Year Built:    | 1940            |
| Zoning:        | Commercial - C2 |
| Traffic Count: | 56,000          |

#### **PROPERTY OVERVIEW**

The property is located along SR 54, 2.5 miles east of I-75. Just minutes from major shopping centers, hospitals, and employment, this is an ideal location for a retail commercial business or a mixed-use Development. SR 54 corridor is one of the most in-demand areas in Pasco County. Major retailers within the immediate vicinity include Walmart, Publix, Home Depot, TJ Maxx, Winn Dixie, Marshalls, HomeGoods, Chick-fil-A, and 10+ car dealerships.

### 5807 ELLERBEE ROAD Wesley Chapel, FL 33545

| Location       | State Road 54 & Ellerbee Rd |
|----------------|-----------------------------|
| Traffic Counts | 56,000                      |
| APN            | 09-26-20-0000-00700-0010    |
| Lot Size       | 2.03 Acres                  |

- Land Zoned Commercial C2 Ideal for Retail, Hotel, QSR, Professional Offices, Medical, and Other Businesses
- Utility Suppliers are Progress Energy, TECO Peoples Gas, Withlacoochee
  Utilities and Pasco County Water and Sewer
- Dense Retail Corridor | Walmart, Publix, CVS Pharmacy, Walgreens, Dollar General, Dollar Tree, Dick's Sporting Goods, Best Buy, Outback Steakhouse, Chili's, Taco Bell, Advance Auto Parts, McDonald's, Burger King, Wendy's, Popeye's, Chick-fil-A, Starbucks, & Dunkin'
- Dense & Growing Demographics | 91,080 Individuals Within a Five-Mile Radius | Population Expected to Grow by 3% In the Next Five Years
- High Traffic Counts | Over 56,000 Vehicles Per Day on Wesley Chapel Blvd.
- Large Automotive Dealership Presence | Toyota, Lexus, Honda, Mazda, Chevrolet, Ford, Lincoln, Kia, Nissan, and Hyundai
- Affluent Community | Average Household Income Exceeding \$107,458
  Within a Three-Mile Radius
- The property has Access from Both Eastbound and Westbound Traffic on State Road 54
- · Approximately 1.5 Acres High and Dry