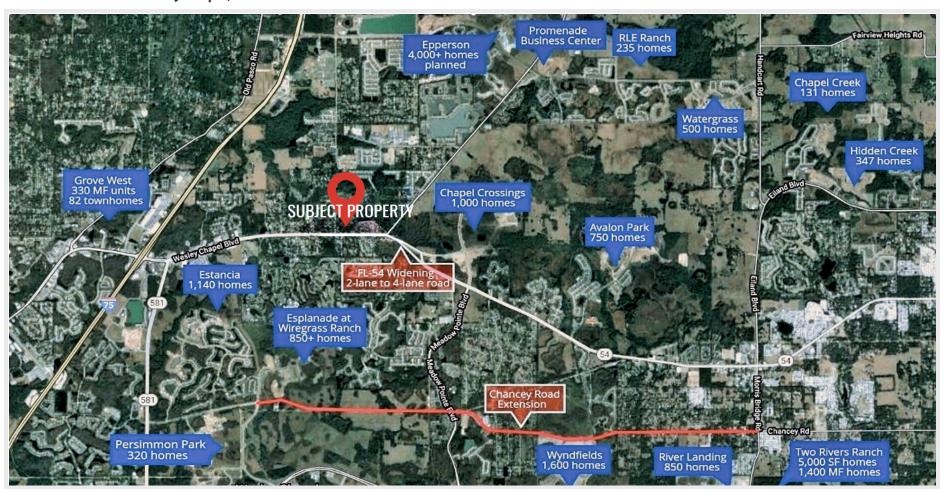

#### **PROPERTY OVERVIEW**

The property is located along SR 54, 2.5 miles east of I-75. Just minutes from major shopping centers, hospitals, and employment, this is an ideal location for a retail commercial business or a mixed-use Development. SR 54 corridor is one of the most in-demand areas in Pasco County. Major retailers within the immediate vicinity include Walmart, Publix, Home Depot, TJ Maxx, Winn Dixie, Marshalls, HomeGoods, Chick-fil-A, and 10+ car dealerships.

- Land Zoned Commercial C2 Ideal for Retail, Hotel, QSR, Professional Offices, Medical, and Other Businesses
- Utility Suppliers are Progress Energy, TECO Peoples Gas, Withlacoochee
  Utilities and Pasco County Water and Sewer
- Dense Retail Corridor | Walmart, Publix, CVS Pharmacy, Walgreens, Dollar General, Dollar Tree, Dick's Sporting Goods, Best Buy, Outback Steakhouse, Chili's, Taco Bell, Advance Auto Parts, McDonald's, Burger King, Wendy's, Popeye's, Chick-fil-A, Starbucks, & Dunkin'
- Dense & Growing Demographics | 91,080 Individuals Within a Five-Mile Radius | Population Expected to Grow by 3% In the Next Five Years
- High Traffic Counts | Over 56,000 Vehicles Per Day on Wesley Chapel Blvd.
- Large Automotive Dealership Presence | Toyota, Lexus, Honda, Mazda, Chevrolet, Ford, Lincoln, Kia, Nissan, and Hyundai
- Affluent Community | Average Household Income Exceeding \$107,458
  Within a Three-Mile Radius
- The property has Access from Both Eastbound and Westbound Traffic on State Road 54
- · Approximately 1.5 Acres High and Dry