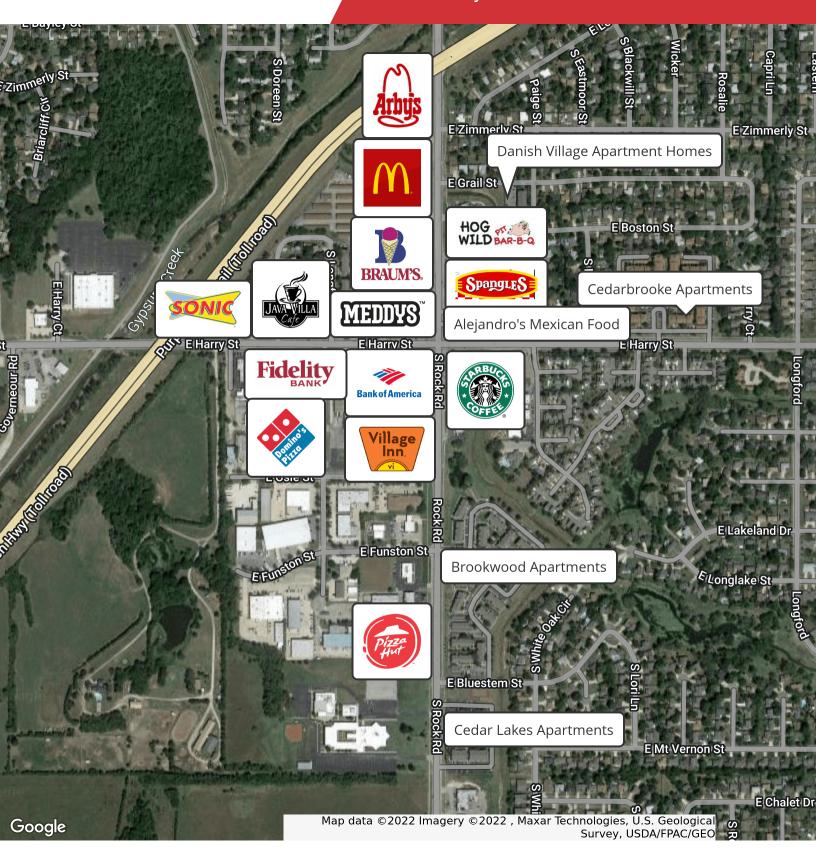

### **Location Overview**

- · High Traffic, highly visible, former Schlotzsky's
- · Located just north of East Harry on Rock Road
- Traffic Counts at intersection: 46,051 VPD
- Near McConnell AFB, multiple apartment, retail, and office properties
- Area Users: McDonald's, Starbucks, Spangles, Hog Wild Pit Bar-B-Q, Braum's, Arby's, Sonic, Village Inn
- Dense middle income demographic area (over 72,000 in 3 miles), excellent home ownership, strong daytime population