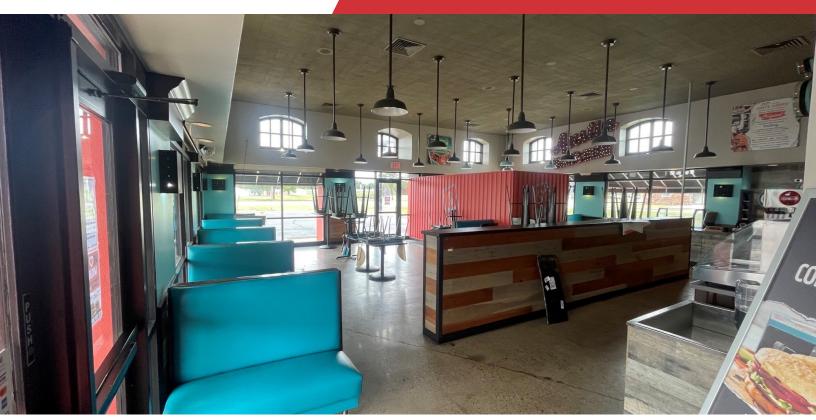

### **Property Highlights**

- 8' x 11' Walk-In Cooler, 8' x 5' Walk-In Freezer
- Excellent location off Harry & Rock Rd.
- · Seating Capacity: 82 with current configuration
- Restaurant improvements and some equipment in place
- · Pole sign placement on Rock Road
- · Year Built: 1993, remodeled 2021