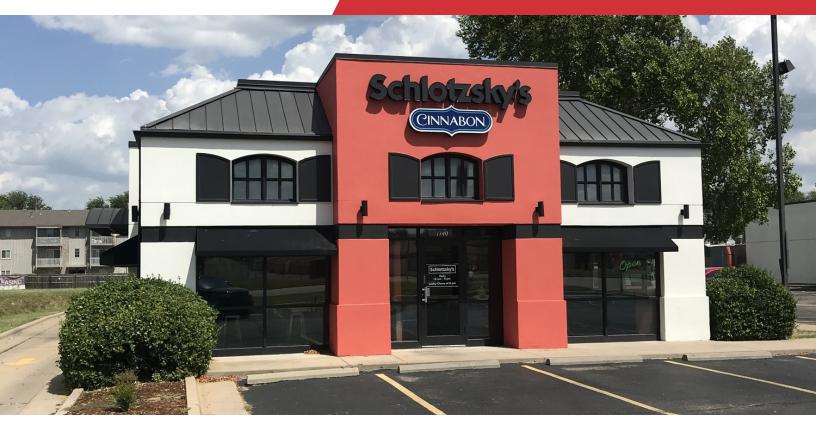

# Former Schlotzsky's

1140 S Rock Rd Wichita, Kansas 67207

### **Property Highlights**

- 8' x 11' Walk-In Cooler, 8' x 5' Walk-In Freezer
- Excellent location off Harry & Rock Rd.
- · Seating Capacity: 82 with current configuration
- Restaurant improvements and some equipment in place
- · Pole sign placement on Rock Road
- · Year Built: 1993, remodeled 2021

### **Location Overview**

- · High Traffic, highly visible, former Schlotzsky's
- · Located just north of East Harry on Rock Road
- Traffic Counts at intersection: 46,051 VPD
- Near McConnell AFB, multiple apartment, retail, and office properties
- Area Users: McDonald's, Starbucks, Spangles, Hog Wild Pit Bar-B-Q, Braum's, Arby's, Sonic, Village Inn
- Dense middle income demographic area (over 72,000 in 3 miles), excellent home ownership, strong daytime population