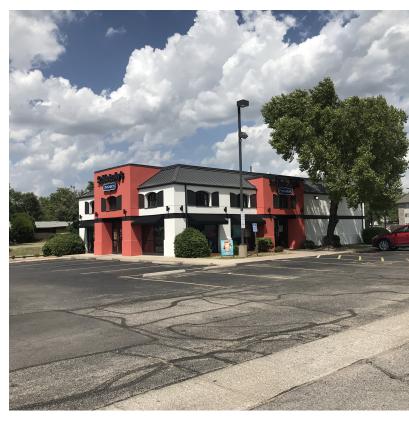

# Former Schlotzsky's

1140 S Rock Rd Wichita, Kansas 67207

### **Location Overview**

- · High Traffic, highly visible, former Schlotzsky's
- · Located just north of East Harry on Rock Road
- Traffic Counts at intersection: 46,051 VPD
- Near McConnell AFB, multiple apartment, retail, and office properties
- Area Users: McDonald's, Starbucks, Spangles, Hog Wild Pit Bar-B-Q, Braum's, Arby's, Sonic, Village Inn
- Dense middle income demographic area (over 72,000 in 3 miles), excellent home ownership, strong daytime population