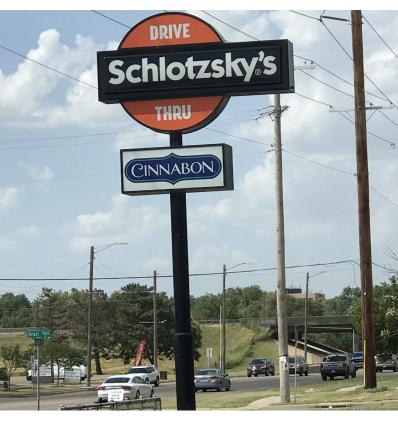

### **Property Highlights**

- 8' x 11' Walk-In Cooler, 8' x 5' Walk-In Freezer
- Excellent location off Harry & Rock Rd.
- · Seating Capacity: 82 with current configuration
- Restaurant improvements and some equipment in place
- · Pole sign placement on Rock Road
- · Year Built: 1993, remodeled 2021

### **Location Overview**

- · High Traffic, highly visible, former Schlotzsky's
- · Located just north of East Harry on Rock Road
- Traffic Counts at intersection: 46,051 VPD
- Near McConnell AFB, multiple apartment, retail, and office properties
- Area Users: McDonald's, Starbucks, Spangles, Hog Wild Pit Bar-B-Q, Braum's, Arby's, Sonic, Village Inn
- Dense middle income demographic area (over 72,000 in 3 miles), excellent home ownership, strong daytime population