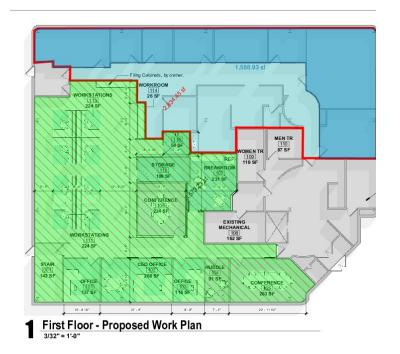

#### PROPERTY OVERVIEW

- 15,473 Sf recently renovated office building. Common main entrance with reception area on the first floor. Elevator and stair access to second floor.
- 2,885 SF available on first floor.
- Up to 6995 SF on second floor (min 2560 SF).
- Tenant Improvement Allowance available to create your own space.