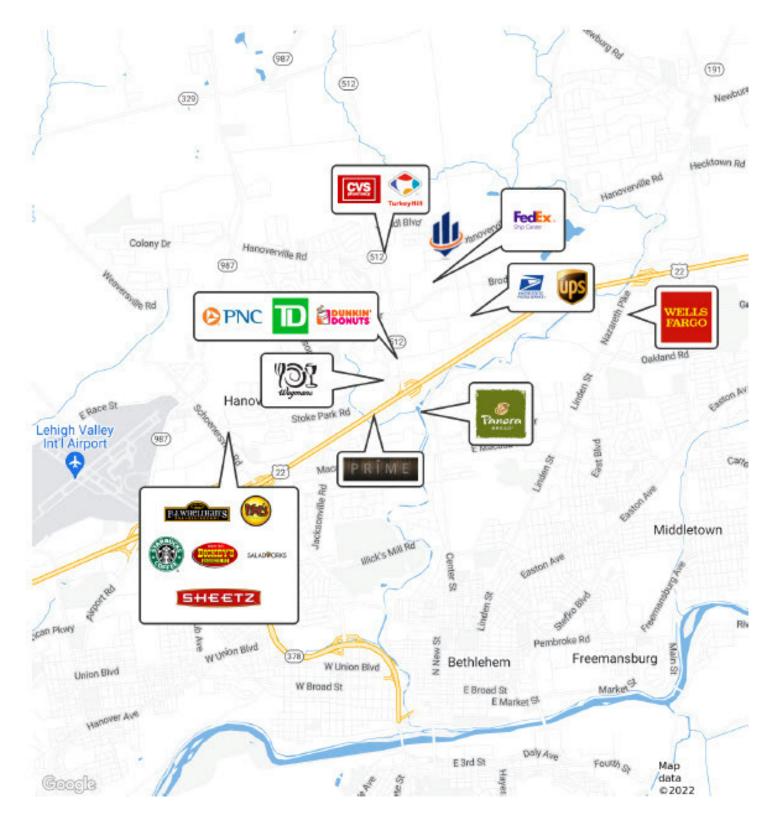

y had a total population of 75,781, making it the eighth largest municipality in Pennsylvania.
- -Bethlehem lies in the center of the Lehigh Valley, area that is home to more than 862,000 people making it Pennsylvania's third-largest metropolitan area. Smaller than Allentown but larger than Easton, Bethlehem is the Lehigh Valley's second most populous city

In July 2022, Livability.com included Bethlehem as one of its "Top 100 Best Places to Live."

Bethlehem Business Park is located within Lehigh Valley Industrial Park IV. The surrounding area is home to many professional, manufacturing, warehousing and distribution companies.

## TOM SKEANS, CCIM MICHAEL CICCONE, JR.

O: 484.245.1003 tom.skeans@svn.com PA #RS273976 O: 484.245.1034

michael.ciccone@svn.com

PA #RS359711

## RETAILER MAP



# TOM SKEANS, CCIM

O: 484.245.1003 tom.skeans@svn.com PA #RS273976

## MICHAEL CICCONE, JR.

O: 484.245.1034 michael.ciccone@svn.com PA #RS359711

# **ADDITIONAL PHOTOS**





# TOM SKEANS, CCIM

# MICHAEL CICCONE, JR.

O: 484.245.1003 tom.skeans@svn.com PA #RS273976 O: 484.245.1034 michael.ciccone@svn.com PA #RS359711

# **DEMOGRAPHICS MAP & REPORT**



| POPULATION                            | 1 MILE              | 3 MILES           | 5 MILES               |
|---------------------------------------|---------------------|-------------------|-----------------------|
| TOTAL POPULATION                      | 4,829               | 52,646            | 165,076               |
| AVERAGE AGE                           | 42.9                | 42.9              | 39.4                  |
| AVERAG