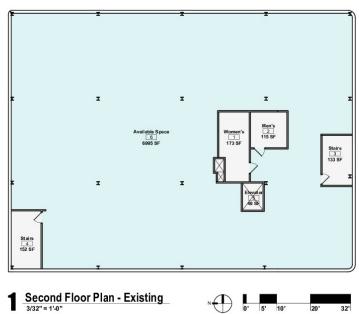

#### PROPERTY OVERVIEW

- 15,473 Sf recently renovated office building. Common main entrance with reception area on the first floor. Elevator and stair access to second floor.
- 2,885 SF available on first floor.
- Up to 6995 SF on second floor (min 2560 SF).
- Tenant Improvement Allowance available to create your own space.