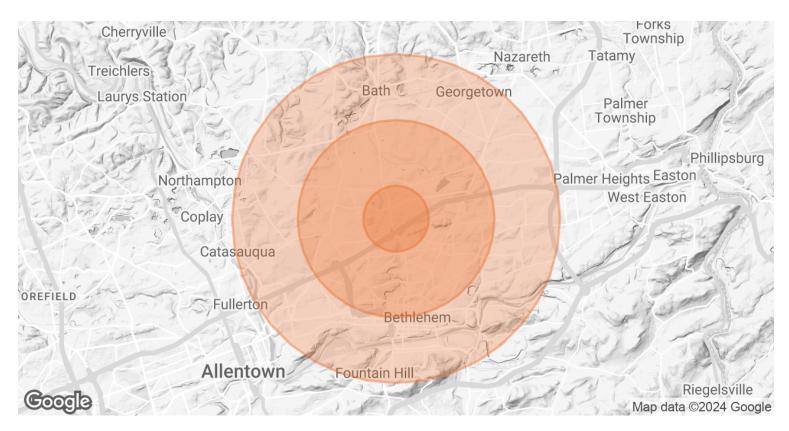

# **DEMOGRAPHICS MAP & REPORT**

| POPULATION                            | 1 MILE              | 3 MILES           | 5 MILES               |
|---------------------------------------|---------------------|-------------------|-----------------------|
| TOTAL POPULATION                      | 4,829               | 52,646            | 165,076               |
| AVERAGE AGE                           | 42.9                | 42.9              | 39.4                  |
| AVERAGE AGE (MALE)                    | 42.8                | 42.2              | 38.2                  |
| AVERAGE AGE (FEMALE)                  | 43.6                | 43.8              | 40.7                  |
|                                       |                     |                   |                       |
| HOUSEHOLDS & INCOME                   | 1 MILE              | 3 MILES           | 5 MILES               |
| HOUSEHOLDS & INCOME  TOTAL HOUSEHOLDS | <b>1 MILE</b> 1,765 | 3 MILES<br>21,050 | <b>5 MILES</b> 64,216 |
|                                       |                     |                   |                       |
| TOTAL HOUSEHOLDS                      | 1,765               | 21,050            | 64,216                |

<sup>\*</sup> Demographic data derived from 2020 ACS - US Census