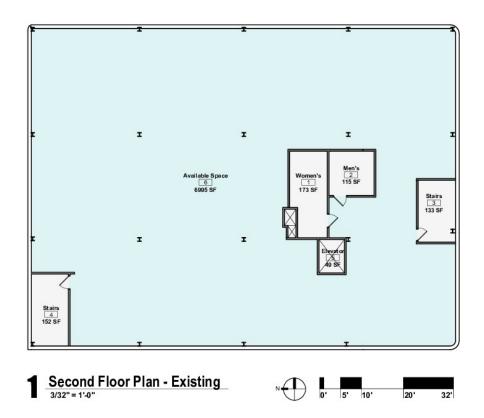

#### PROPERTY OVERVIEW

- 15,473 Sf recently renovated office building. Common main entrance with reception area on the first floor. Elevator and stair access to second floor.
- 2,885 SF available on first floor.
- Up to 6995 SF on second floor (min 2560 SF).
- Tenant Improvement Allowance available to create your own space.