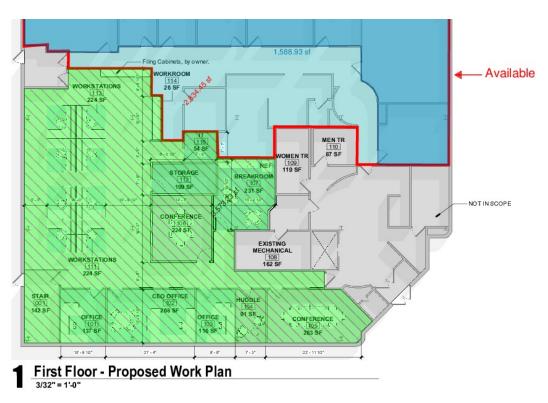

#### PROPERTY OVERVIEW

- 15,473 Sf recently renovated office building. Common main entrance with reception area on the first floor. Elevator and stair access to second floor.
- 2,885 SF available on first floor.
- Up to 6995 SF on second floor (min 2560 SF).
- Tenant Improvement Allowance available to create your own space.