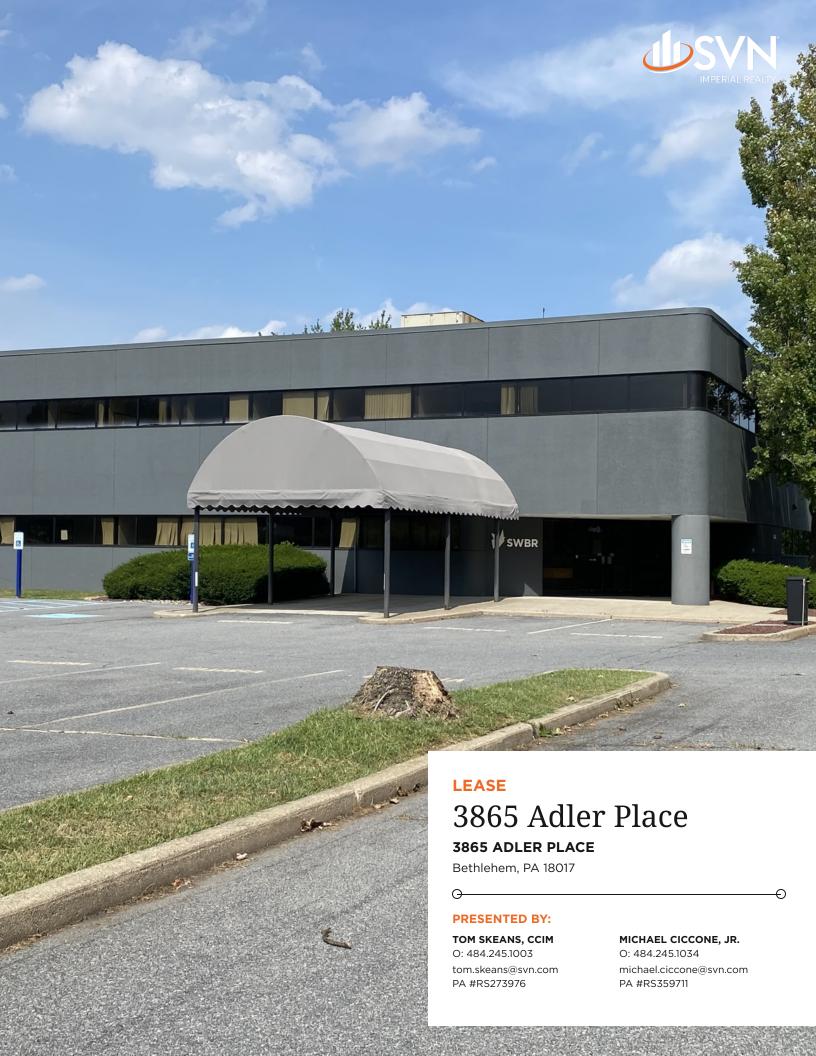

#### **PROPERTY SUMMARY**

er Place

## **OFFERING SUMMARY**

| LEASE RATE:    | Negotiable       |
|----------------|------------------|
| BUILDING SIZE: | 15,473 SF        |
| AVAILABLE SF:  | 3,100 - 6,695 SF |
| YEAR BUILT:    | 1985             |
| RENOVATED:     | 2022             |
| ZONING:        | Commercial       |
| MARKET:        | Lehigh Valley    |
| SUBMARKET:     | LVIP IV          |
| APN:           | M6-15-10P        |
|                |                  |

#### PROPERTY OVERVIEW

- 15,473 Sf recently renovated office building. Common main entrance with reception area on the first floor. Elevator and stair access to second floor.
- 2,885 SF available on first floor.
- Up to 6995 SF on second floor (min 2560 SF).
- Tenant Improvement Allowance available to create your own space.