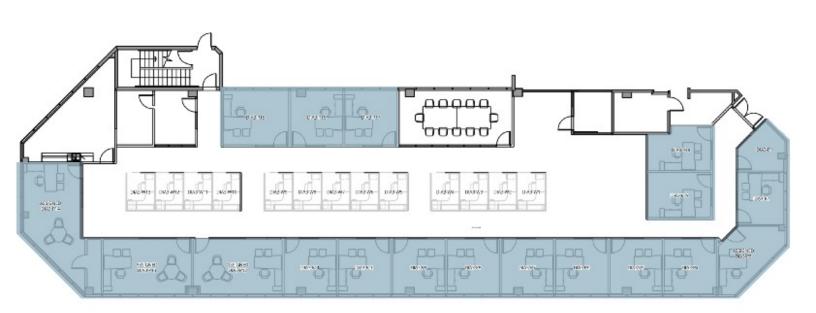

### **Property Highlights**

- 8,423 SF of fully furnished office space
- Expiration date November 20, 2024
- Parking 4:1,000 free of charge
- Build out 19 private offices, 13 cubicles, conference room, kitchen, server/IT rooms
- 3-story building located within a masterplanned business park

#### Availability

Available SF: