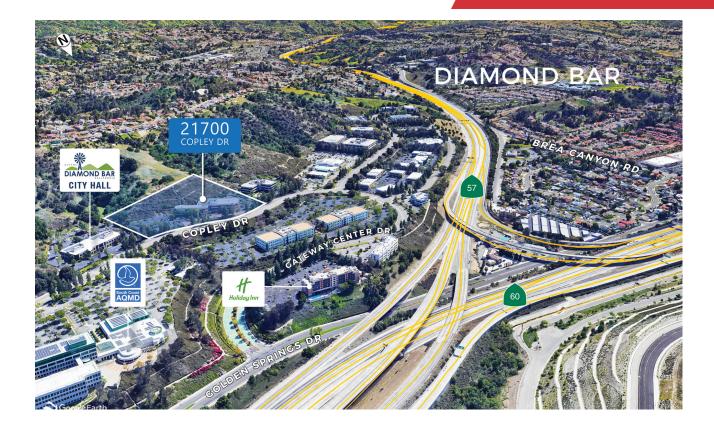

## 21700 Copley Drive Suite 188 Diamond Bar, California 91765

### **Property Highlights**

- 8,423 SF of fully furnished office space
- Expiration date November 20, 2024
- Parking 4:1,000 free of charge
- Build out 19 private offices, 13 cubicles, conference room, kitchen, server/IT rooms
- 3-story building located within a masterplanned business park