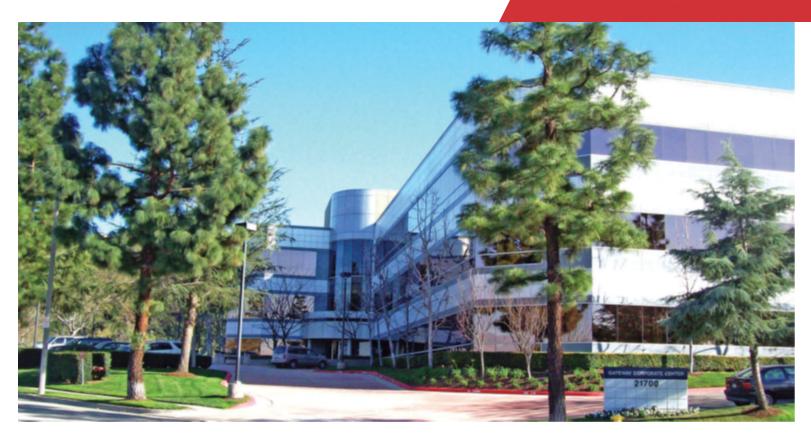

## For Sublease 8,423 SF Office Space

## 21700 Copley Drive Suite 188 Diamond Bar, California 91765

### **Property Highlights**

- 8,423 SF of fully furnished office space
- Expiration date November 20, 2024
- Parking 4:1,000 free of charge
- Build out 19 private offices, 13 cubicles, conference room, kitchen, server/IT rooms
- 3-story building located within a masterplanned business park