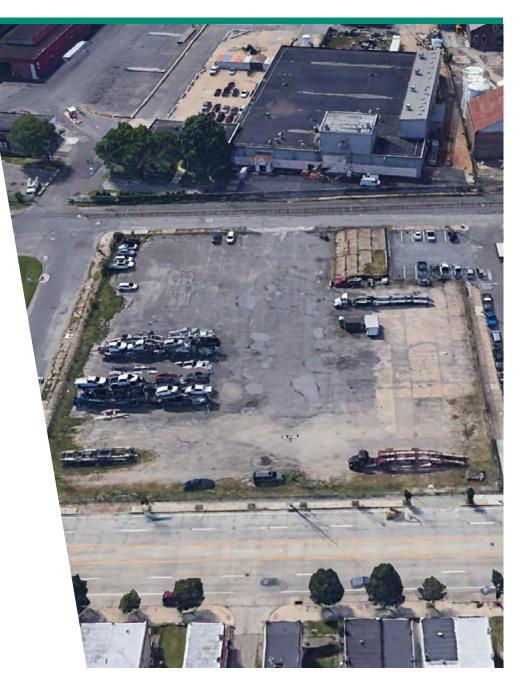

## W 2ND & LLOYD STREETS CHESTER, PA

# AVAILABLE FOR LEASE VACANT LAND

2.1 Acres

EDEDE

BINSWANGER

### **PROPERTY HIGHLIGHTS**

#### • ZONING:

LIC – Light Industrial / Commercial District (City of Chester)

#### • FRONTAGE:

W 2nd St – 295' & Pennell St – 315' & Lloyd St – 300' & W Front St – 315'

#### • PERMISSIBLE USES:

Warehousing and storage, port facilitiesnot involving hazardous materials, self-storage, distributioncenter, industrial equipment sales, tractor trailer parking









### AERIAL





### DEMOGRAPHICS





### CONTACT



Chris Pennington Partner & Senior Vice President 215.448.6053 cpennington@binswanger.com



Three Logan Square 1717 Arch Street, Suite 5100 Philadelphia, PA, 19103 Phone: 215.448.6000 binswanger.com

The information contained herein is from sources deemed reliable, but no warranty or representation is made as to the accuracy thereof and no liability may be imposed.