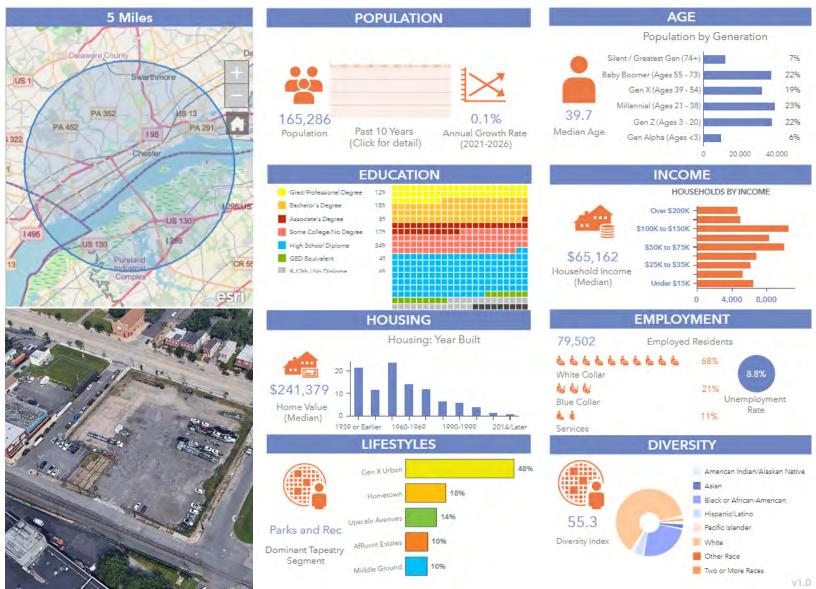

## W 2ND & LLOYD STREETS CHESTER, PA

# AVAILABLE FOR LEASE VACANT LAND

2.1 Acres

EDEDE

BINSWANGER

### **PROPERTY HIGHLIGHTS**

#### • ZONING:

LIC – Light Industrial / Commercial District (City of Chester)

#### • FRONTAGE:

W 2nd St – 295' & Pennell St – 315' & Lloyd St – 300' & W Front St – 315'

#### • PERMISSIBLE USES:

Warehousing and storage, port facilitiesnot involving hazardous materials, self-storage, distributioncenter, industrial equipment sales, tractor trailer parking









### AERIAL





### DEMOGRAPHICS





### CONTACT



Chris Pennington Partner & Senior Vice President 215.448.6053 cpennington@binswanger.com



Three Logan Square 1717 Arch Street, Suite 5100 Philadelphia, PA, 19103 Phone: 215.448.6000 binswanger.com

The information contained herein is from sources deemed reliable, but no warranty or representation is made as to the accuracy thereof and no liability may be imposed.