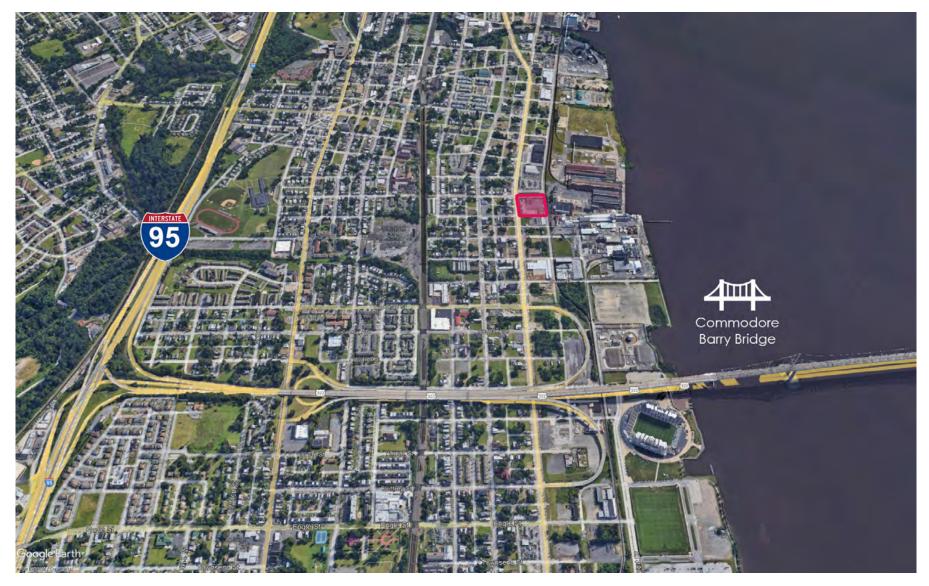

## W 2ND & LLOYD STREETS CHESTER, PA

# AVAILABLE FOR LEASE VACANT LAND

2.1 Acres

EDEDE

BINSWANGER

### **PROPERTY HIGHLIGHTS**

#### • ZONING:

LIC – Light Industrial / Commercial District (City of Chester)

#### • FRONTAGE:

W 2nd St – 295' & Pennell St – 315' & Lloyd St – 300' & W Front St – 315'

#### • PERMISSIBLE USES:

Warehousing and storage, port facilitiesnot involving hazardous materials, self-storage, distributioncenter, industrial equipment sales, tractor trailer parking









### AERIAL





### DEMOGRAPHICS





### CONTACT



Chris Pennington Partner & Senior Vice President 215.448.6053 cpennington@binswanger.com



Three Logan Square 1717 Arch Street, Suite 5100 Philadelphia, PA, 19103 Phone: 215.448.6000 binswanger.com

The information contained herein is from sources deemed reliable, but no warranty or representation is made as to the accuracy thereof and no liability may be imposed.