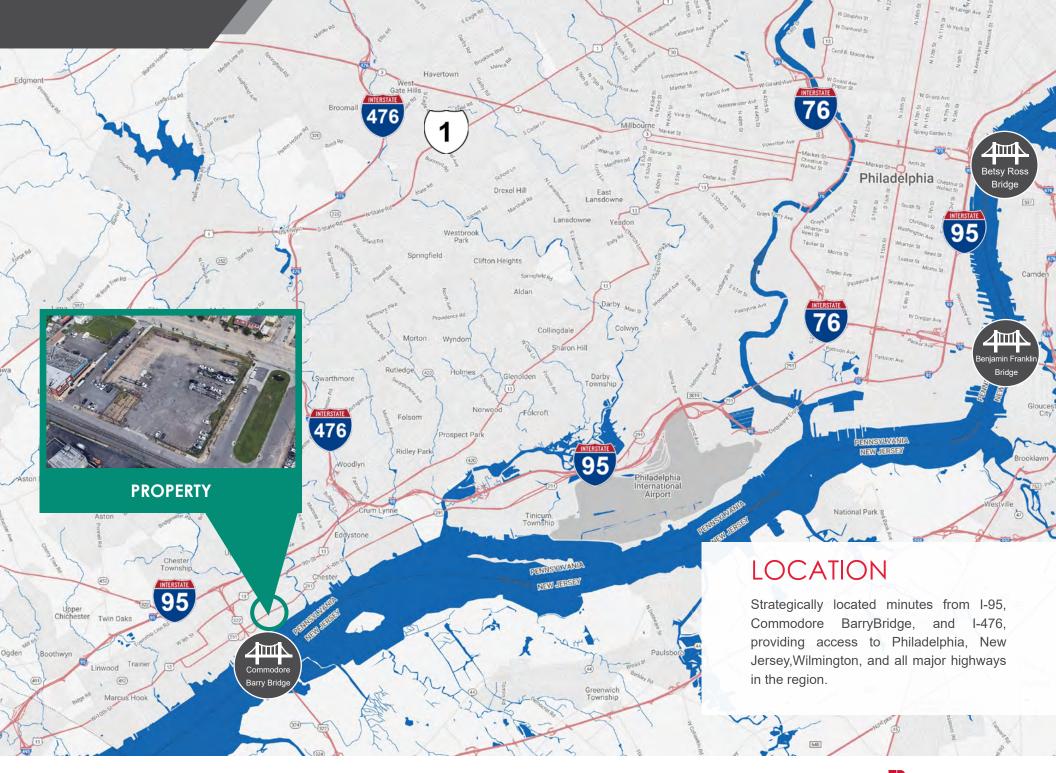

## W 2ND & LLOYD STREETS CHESTER, PA

# AVAILABLE FOR LEASE VACANT LAND

2.1 Acres

EDEDE

BINSWANGER

### **PROPERTY HIGHLIGHTS**

#### • ZONING:

LIC – Light Industrial / Commercial District (City of Chester)

#### • FRONTAGE:

W 2nd St – 295' & Pennell St – 315' & Lloyd St – 300' & W Front St – 315'

#### • PERMISSIBLE USES:

Warehousing and storage, port facilitiesnot involving hazardous materials, self-storage, distributioncenter, industrial equipment sales, tractor trailer parking









### AERIAL





### DEMOGRAPHICS





### CONTACT



Chris Pennington Partner & Senior Vice President 215.448.6053 cpennington@binswanger.com



Three Logan Square 1717 Arch Street, Suite 5100 Philadelphia, PA, 19103 Phone: 215.448.6000 binswanger.com

The information contained herein is from sources deemed reliable, but no warranty or representation is made as to the accuracy thereof and no liability may be imposed.