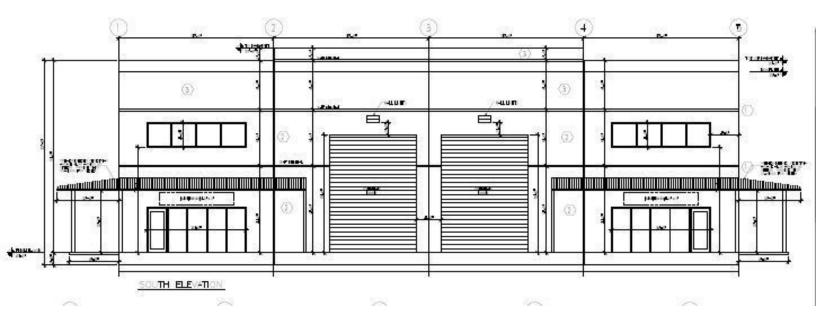

#### **PROPERTY OVERVIEW**

Industrial flex property with 10,000 sf building currently being built- expected to be completed 1st Qtr of 2023. Tilt wall construction with impact windows, doors and small office space. Can be divided into 5,000 sf increments.

### **OFFERING SUMMARY**

Building Size: 10,000 SF Land Size: 0.77 Acres

LEASE RATE

\$15/SF/NNN

CHAMBERLIN
PRESIDENT/BROKER, CCIM,
SIOR
Mobile 772.528.6056
chamberlin@slccommercial.com

772.220.4096 | slccommercial.com