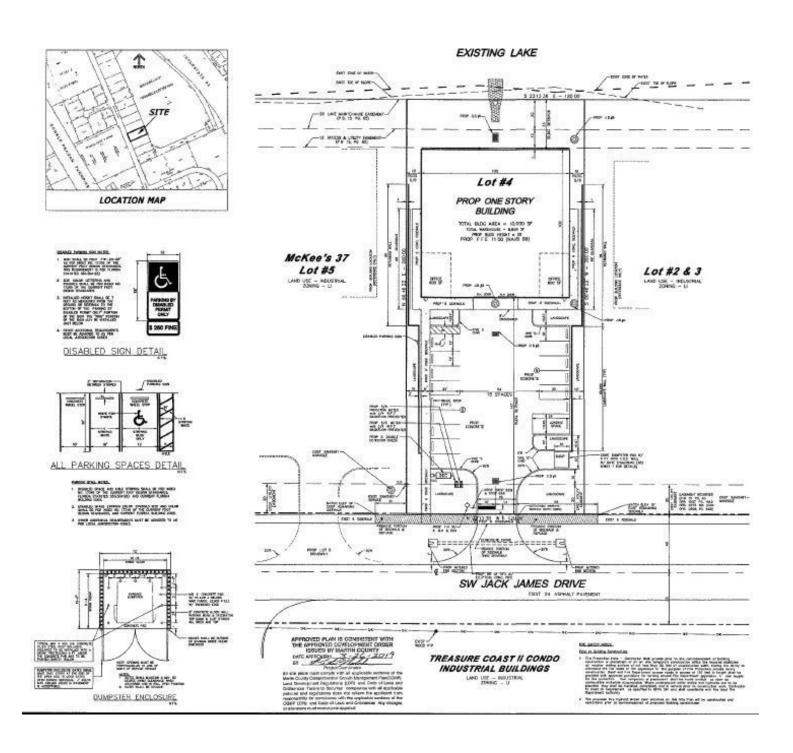

Sale or lease option available:

Lot 4

Asking Price \$2,250,000

Asking Lease Rate \$15psf NNN

### **OFFERING SUMMARY**

Building Size: 10,000 SF Land Size: 0.77 Acres

LEASE RATE

\$15/SF/NNN

CHAMBERLIN
PRESIDENT/BROKER, CCIM,
SIOR
Mobile 772.528.6056
chamberlin@slccommercial.com

772.220.4096 | slccommercial.com

### 7501 SW JACK JAMES DR