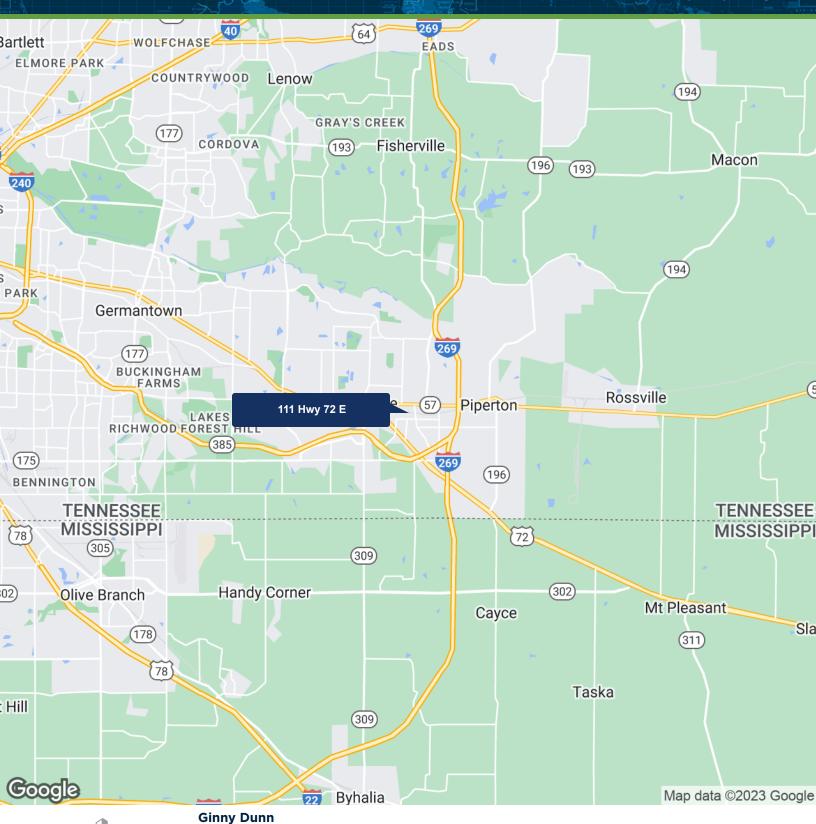

#### PROPERTY FEATURES

- High visibility on Hwy 72
- .815 acres
- Corner of Hwy 72 and Chaney Rd
- General Commercial zoning
- Single tenant lease expires Aug. 2025

Map data ©2023

**Ginny Dunn** 

**AFFILIATE** 901.482.4873 1ginnydunn@gmail.com TN #342763