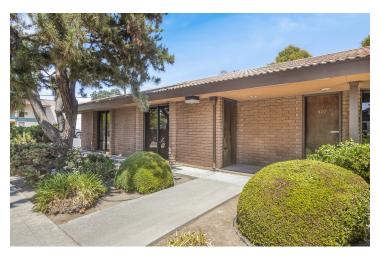

## ±2,278 SF PROFESSIONAL OFFICE SPACE AVAILABLE IN VISALIA

COMMERCIAL

820 W Center Ave, Visalia, CA 93291

Sale Price \$490,000

Lease Rate \$1.50

#### PROPERTY HIGHLIGHTS

- Great Investment Opportunity | Can Lease Out Small Portion
- ±2,278 SF Center St Signage, Frontage & Parking
- Prime Office Space Centrally Located Near Downtown Visalia
- Move In Ready Condition | Open Floor Plan
- Centrally Located w/ Close Access to the Entire City
- ±955 SF Available For Lease Min 5 Year Term
- High Level of Consumer Traffic & High Volume Exposure
- Situated Near Many Existing Downtown Developments
- Busy Retail Growth Corridor | Surrounded w/ Quality Tenants
- Surrounded with Ample Parking and Mature Landscaping
- Secure, Private, Established Location w/ Quality Tenant Mix
- · Located Between HWY-198 and Downtown Visalia

#### PROPERTY DESCRIPTION

±2,278 SF freestanding corner office building with quality concrete block and brick construction. The front 40% of the building is available & has a reception, large storage, and 2 private offices. The tenant in the rear 60% (\$1,600/month on a 3-year lease) offers a separate entrance from the reception offering 3 large rooms, large storage/office, and a private restroom. Positioned against the street offering street parking in addition to the private parking lot. Space is in well maintained condition, offering endless potential for the interior to easily be molded to the next occupants desired layout.