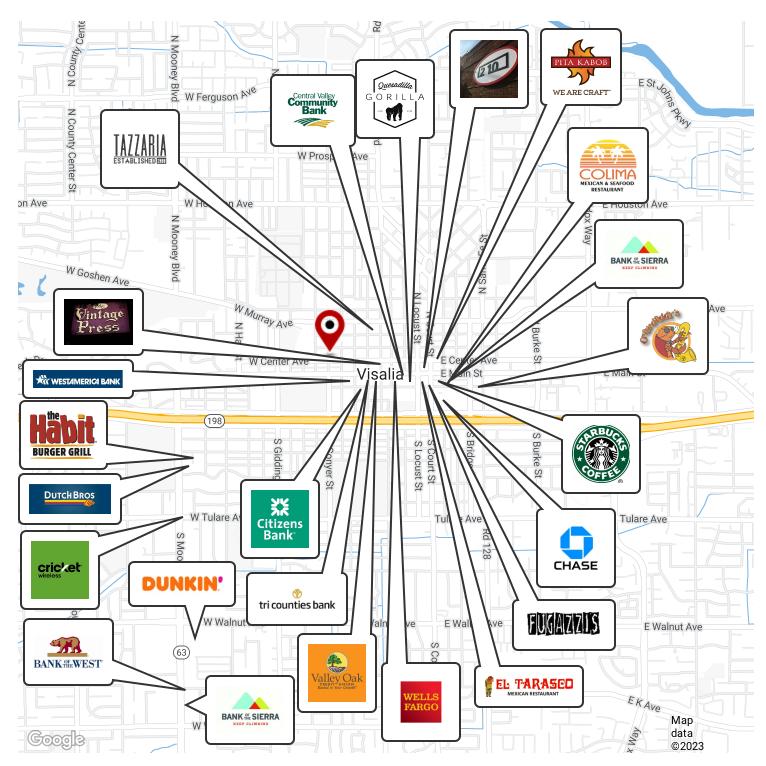

Located in the most desirable area of the Prestigious Downtown Visalia, which encompasses about 72 square blocks of downtown. Property is well located on Center Ave just North of CA-198 and Main St, South of Murray Ave, West of Court St, and East of Giddings St in Visalia. The property is 0.5 miles from Kaweah Medical Hospital, 1.8 miles to the County Courthouse, and across the street from the Visalia Convention Center. The Property is just south of the intersection with Keller Williams Realty, Lum Lums, Double LL Steak House & Saloon, Wells Fargo Advisors, Main Street Escrow, and Crawdaddy's. Central location with close proximity to many restaurants, government agencies, services and many other amenities.

Visalia is a city in the agricultural San Joaquin Valley of California. Visalia is the fifth-largest city in the San Joaquin Valley, the 42nd most populous in California, and 192nd in the United States. As the county seat of Tulare County, Visalia serves as the economic and governmental center to one of the most productive agricultural counties in the country. Yosemite, Sequoia, and Kings Canyon National Parks are located in the nearby Sierra Nevada mountains, the highest mountain range within the contiguous United States. Visalia is 36 mi west of Sequoia National Park, and 43 mi south of Fresno.