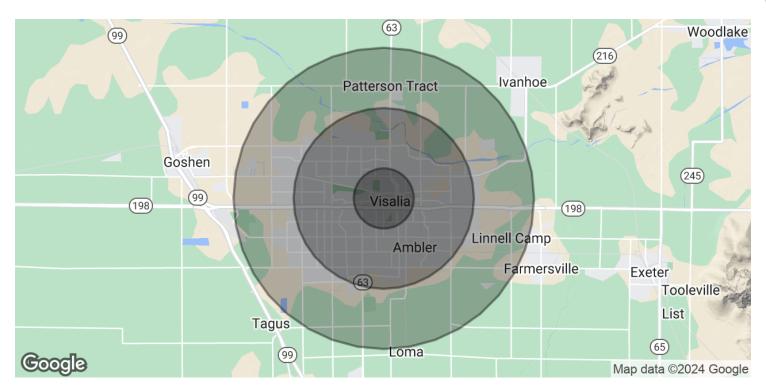

# ±2,278 SF PROFESSIONAL OFFICE SPACE AVAILABLE IN VISALIA

820 W Center Ave, Visalia, CA 93291

| POPULATION           | 1 MILE    | 3 MILES   | 5 MILES   |
|----------------------|-----------|-----------|-----------|
| Total Population     | 17,079    | 108,435   | 139,021   |
| Average Age          | 30.3      | 33.6      | 33.6      |
| Average Age (Male)   | 30.4      | 32.7      | 32.9      |
| Average Age (Female) | 31.2      | 34.4      | 34.1      |
|                      |           |           |           |
| HOUSEHOLDS & INCOME  | 1 MILE    | 3 MILES   | 5 MILES   |
| Total Households     | 5,760     | 37,559    | 47,979    |
| # of Persons per HH  | 3.0       | 2.9       | 2.9       |
| Average HH Income    | \$57,932  | \$75,407  | \$80,232  |
| Average House Value  | \$177,208 | \$229,572 | \$245,241 |
|                      |           |           |           |
| ETHNICITY (%)        | 1 MILE    | 3 MILES   | 5 MILES   |
| Hispanic             | 64.1%     | 54.2%     | 52.1%     |