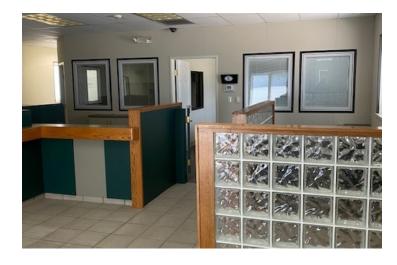

#### **PROPERTY OVERVIEW**

Free standing retail or office building. Former credit union with drive-thru. Open floor plan with some private offices. Building measures 30' X 76'.

Some on-site parking with additional street parking.