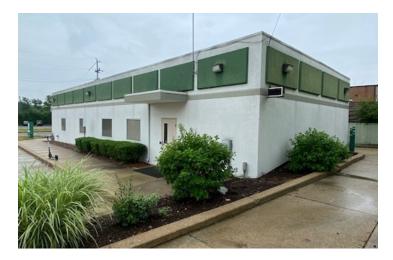

#### **PROPERTY OVERVIEW**

Free standing retail or office building. Former credit union with drive-thru. Open floor plan with some private offices. Building measures 30' X 76'.

Some on-site parking with additional street parking.