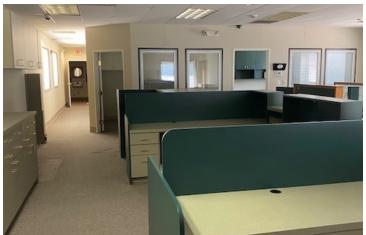

#### **PROPERTY OVERVIEW**

Free standing retail or office building. Former credit union with drive-thru. Open floor plan with some private offices. Building measures 30' X 76'.

Some on-site parking with additional street parking.