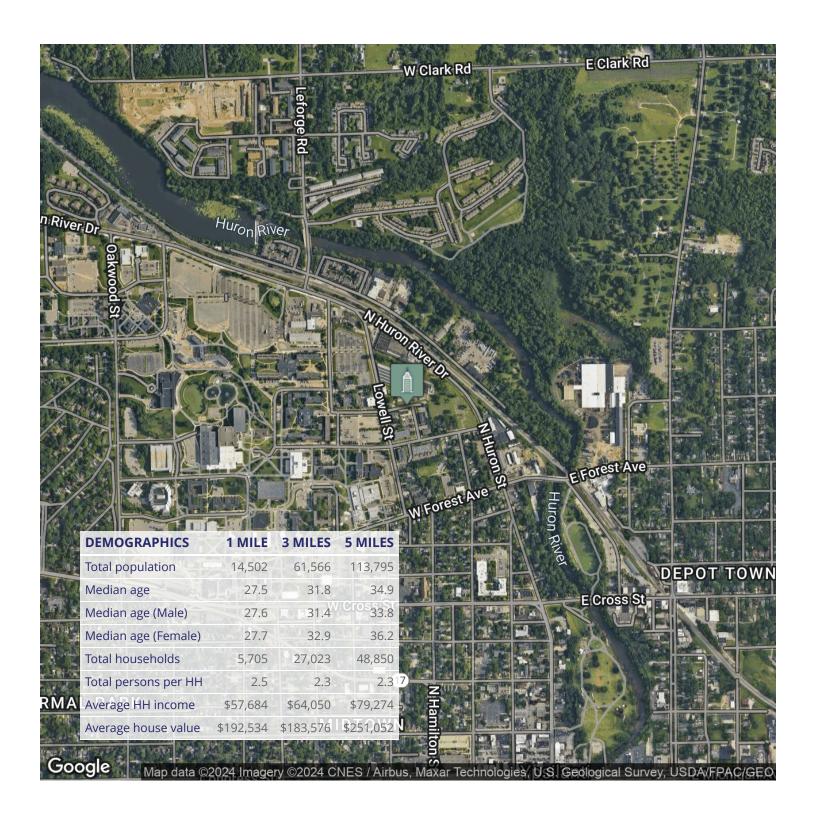

30' X 76'.

Some on-site parking with additional street parking.

Located on the corner of St. Johns and Jenness Streets with close proximity to Eastern Michigan University, Washtenaw Community College, and St. Joseph Medical Campus. Easy access to US-23 and I-94.

Building relationships.

208 East Washington Street Ann Arbor, MI 48104

734.663.0501

**Randy Maas** 

734.222.7525

RMAAS@SWISHERCOMMERCIAL.COM

SWISHERCOMMERCIAL.COM

## Stand Alone Office or Retail Building For Sale

761 JENNESS ST, YPSILANTI, MI 48197















Building relationships.

208 East Washington Street Ann Arbor, MI 48104

734.663.0501

**Randy Maas** 

734.222.7525

RMAAS@SWISHERCOMMERCIAL.COM

SWISHERCOMMERCIAL.COM

### Stand Alone Office or Retail Building For Sale

761 JENNESS ST, YPSILANTI, MI 48197





Building relationships.

208 East Washington Street Ann Arbor, MI 48104

734.663.0501

**Randy Maas** 

734.222.7525

RMAAS@SWISHERCOMMERCIAL.COM