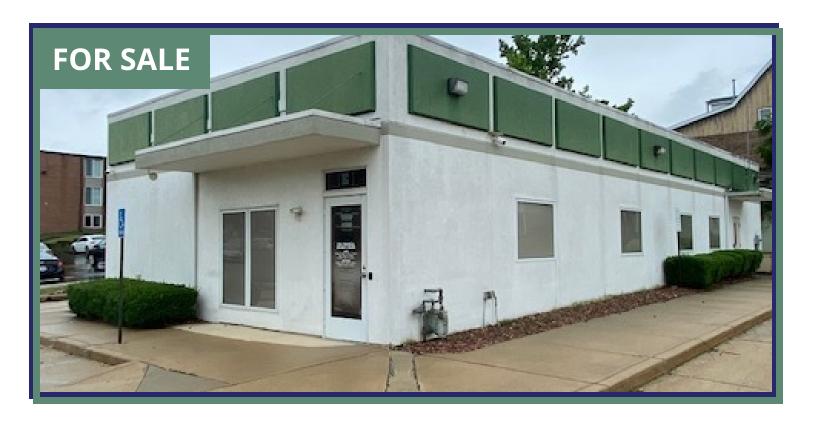

# Stand Alone Office or Retail Building

761 JENNESS ST, YPSILANTI, MI 48197

#### **PROPERTY OVERVIEW**

Free standing retail or office building. Former credit union with drive-thru. Open floor plan with some private offices. Building measures 30' X 76'.

Some on-site parking with additional street parking.