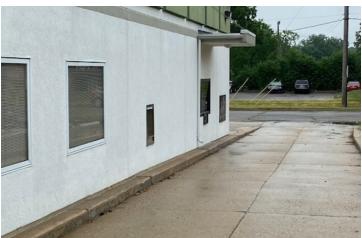

#### **PROPERTY OVERVIEW**

Free standing retail or office building. Former credit union with drive-thru. Open floor plan with some private offices. Building measures 30' X 76'.

Some on-site parking with additional street parking.