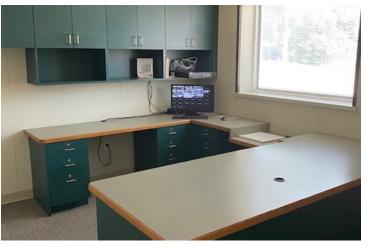

#### **PROPERTY OVERVIEW**

Free standing retail or office building. Former credit union with drive-thru. Open floor plan with some private offices. Building measures 30' X 76'.

Some on-site parking with additional street parking.