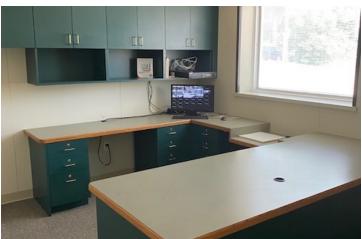

#### **PROPERTY OVERVIEW**

Free standing retail or office building. Former credit union with drive-thru. Open floor plan with some private offices. Building measures 30' X 76'.

Some on-site parking with additional street parking.