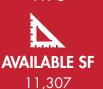

## PROPERTY DETAILS

• Base rent: \$14.00 PSF

• Estimated OPEX: \$3.51 PSF

Space Available: 11,307 +/- SF

• Building A fronts NW 31st Street, features retail-showroom type warehouse bays

• Ceiling height: 18'