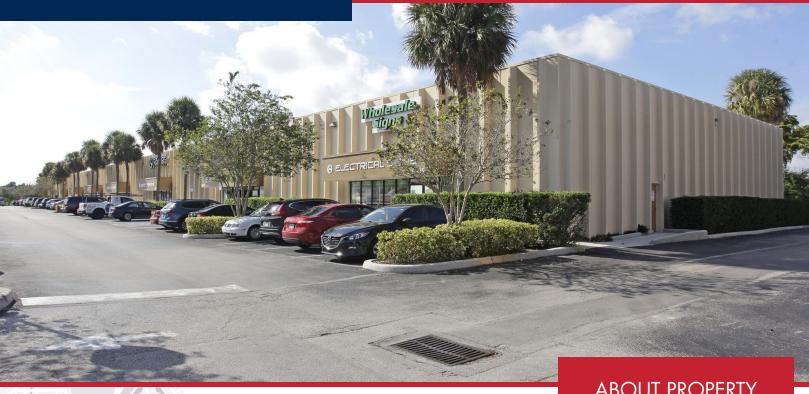

## PROPERTY DETAILS

• Base rent: \$14.00 PSF

• Estimated OPEX: \$3.51 PSF

Space Available: 11,307 +/- SF

• Building A fronts NW 31st Street, features retail-showroom type warehouse bays

• Ceiling height: 18'

# **ABOUT PROPERTY**

\$14.00 SF/yr (NNN)

For more information: