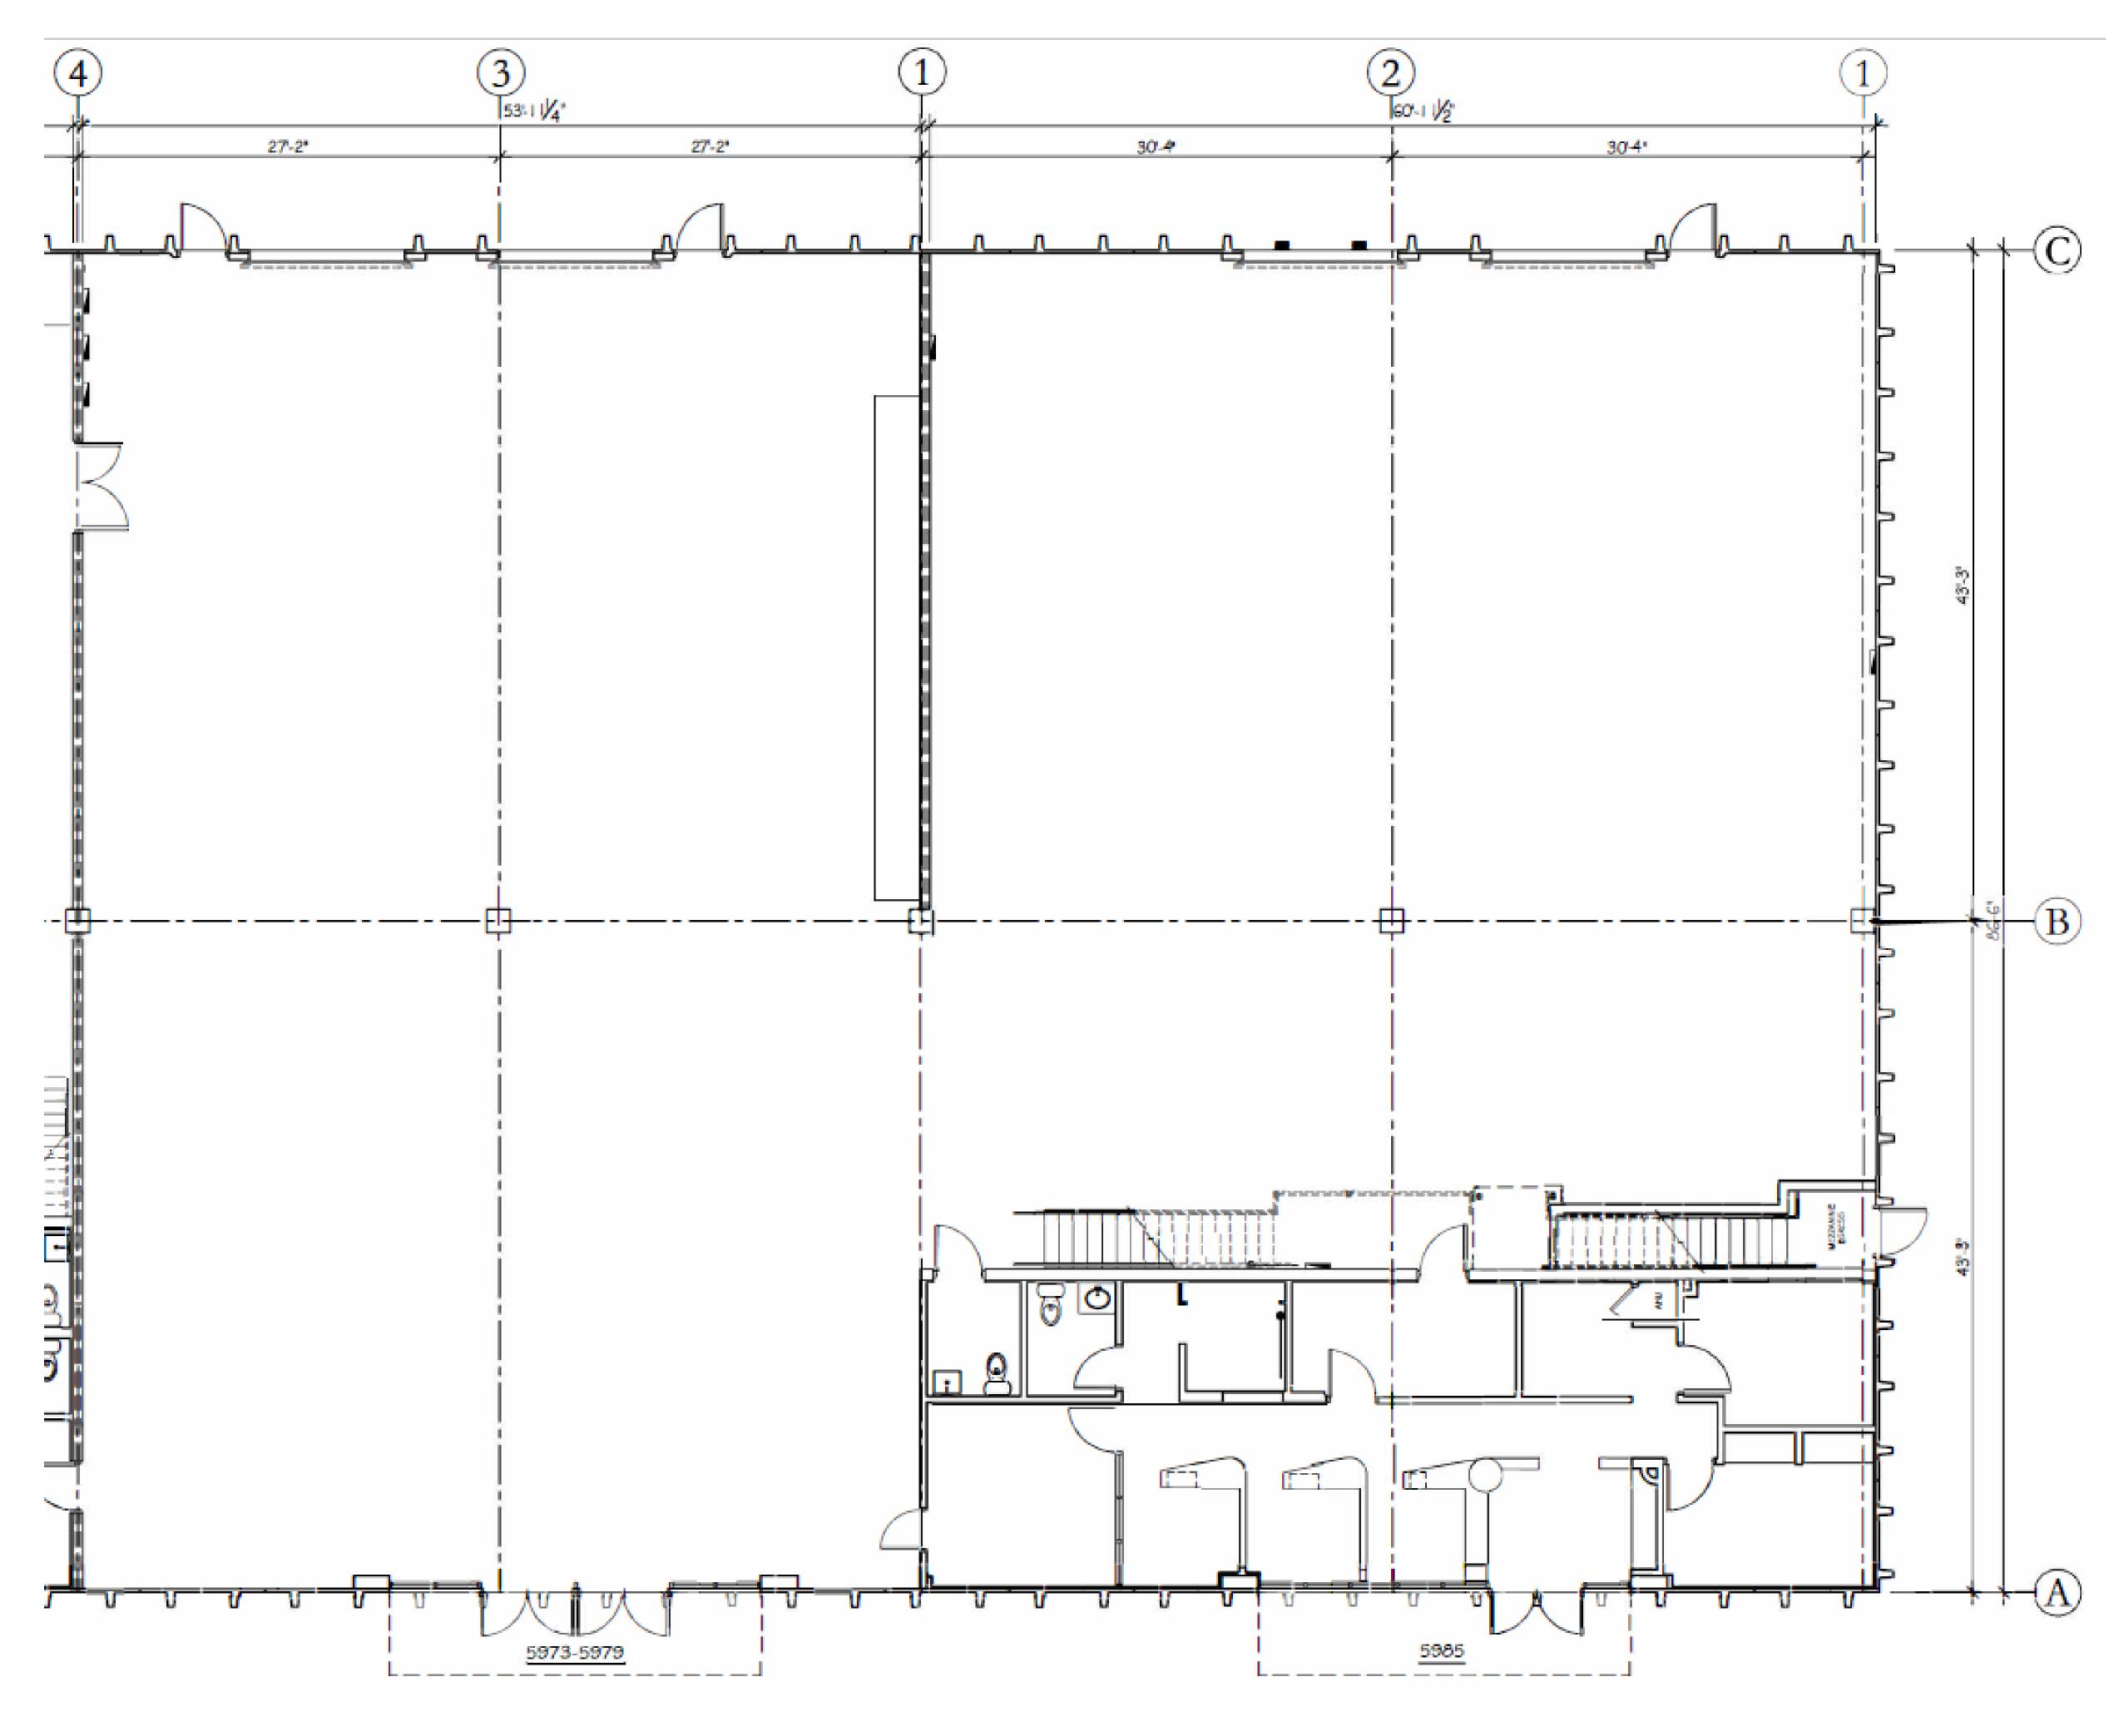

## PROPERTY DETAILS

• Base rent: \$14.00 PSF

• Estimated OPEX: \$3.51 PSF

Space Available: 11,307 +/- SF

• Building A fronts NW 31st Street, features retail-showroom type warehouse bays

• Ceiling height: 18'

 Each bay/suite is separately metered for tenant electrical

Suite #5985= MEZZANINE 5,319 SQ.FT. 1,270 SQ.FT.

Suite #5973 -#5979= **TOTAL** 

4,718 SQ.FT. **11,307 SQ.FT.**