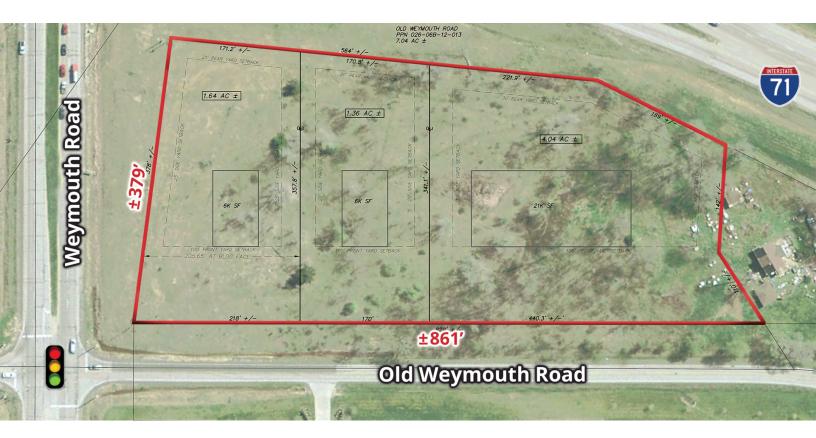

## PROPERTY HIGHLIGHTS

Vacant Land: 7.04 Acres

Frontage on SR-3: ±379¹

Visibility on I-71: ±758¹

Zoning: B-1 Limited Business

Sewer: None/Septic will be required

Water: Medina County

• Traffic Counts: ±20,330

#### PROPERTY OVERVIEW

7.04 acres of commercial land with great visibility from I-71. Water is at the street, no sewer. Sites would need a commercial septic system. Zoned Limited Business which uses include retail shops, antique, floral, gift beauty and barber shops. Office buildings, administrative, government, medical, dental, and banks. Drive in or drive up automated teller machines. Churches, schools, and other education related uses.