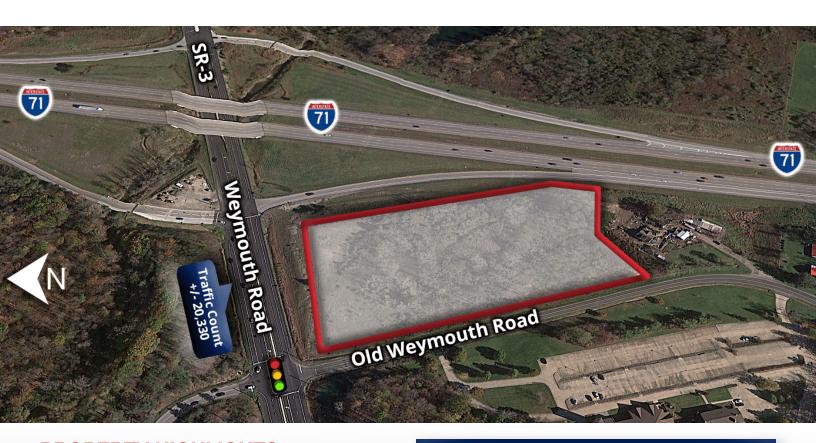

# **HIGHWAY COMMERCIAL LAND**

**7.04 ACRES OLD WEYMOUTH RD & WEYMOUTH RD MEDINA, OH 44256** 

**SALE PRICE: \$649,000** 

## PROPERTY HIGHLIGHTS

Vacant Land: 7.04 Acres

Frontage on SR-3: ±379¹

Visibility on I-71: ±758¹

Zoning: B-1 Limited Business

Sewer: None/Septic will be required

Water: Medina County

• Traffic Counts: ±20,330

#### **LOCATION OVERVIEW**

Land is located at the Southeast corner of Old Weymouth Rd and Weymouth Rd/Rt 3 with great visibility from I-71.

| DEMOGRAPHICS      | 1 MILE    | 5 MILES  | 10 MILES |
|-------------------|-----------|----------|----------|
| Total Households  | 430       | 20,345   | 87,723   |
| Total Population  | 1,162     | 52,508   | 231,673  |
| Average HH Income | \$100,459 | \$83,524 | \$86,359 |