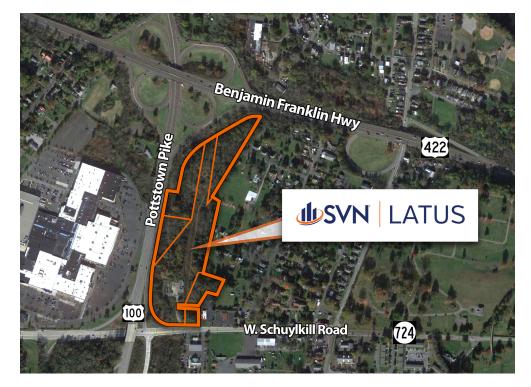

### **PROPERTY HIGHLIGHTS**

299 W. SCHUYLKILL ROAD POTTSTOWN, PA 19465

### Site Plan

299 W. SCHUYLKILL ROAD POTTSTOWN, PA 19465