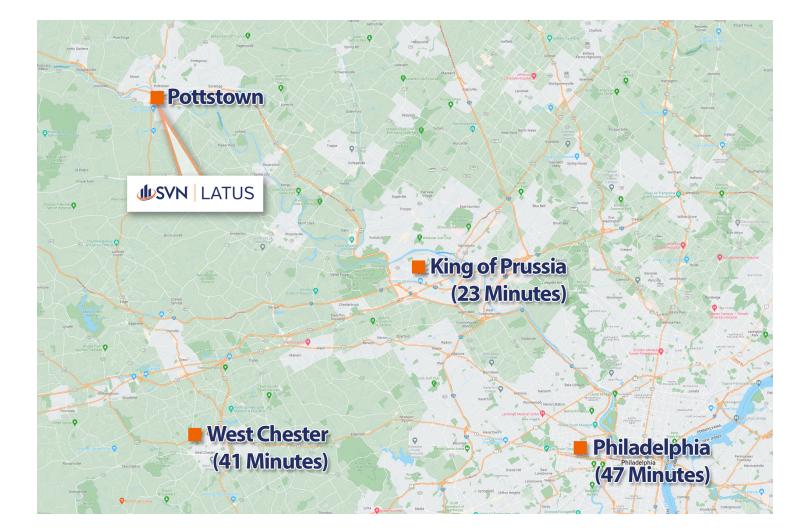

19.2825 naomi.brown@svn.com

# **JSVN** LATUS

724

422

W. Schuylkill Road

Benjamin Franklin Hwy

SVN | LATUS | 3920 MARKET STREET, SUITE 351, CAMP HILL, PA 17011

LEASE BROCHURE

## Property Summary





### **OFFERING SUMMARY**

| Lease Rate:   | Negotiable                               |
|---------------|------------------------------------------|
| Lot Size:     | 16.73 Acres                              |
| Zoning:       | TC-1, TC-2 with<br>overlay               |
| Township:     | North Coventry                           |
| County:       | Chester                                  |
| Traffic Count | 20,150 VPD - North<br>19,949 VPD - South |

### **PROPERTY OVERVIEW**

### **PROPERTY HIGHLIGHTS**

299 W. SCHUYLKILL ROAD POTTSTOWN, PA 19465

### Retail Map





### Drive Times





#### 299 W. SCHUYLKILL ROAD POTTSTOWN, PA 19465

SVN | Latus | Page 4

### Site Plan





299 W. SCHUYLKILL ROAD POTTSTOWN, PA 19465

### Location Map





#### 299 W. SCHUYLKILL ROAD POTTSTOWN, PA 19465

#### SVN | Latus | Page 6

### Demographics Map & Report



| 422                              | 662                     | AL A        | 663      | 3                              | Woxal<br>29            |
|----------------------------------|-------------------------|-------------|----------|--------------------------------|------------------------|
| Lorane<br>Baumstown<br>Birdsboro | Amity Gardens           | Pro         | Fagleys  | sville                         | Spring Mt              |
|                                  | 724 Douglassville       | Stowe       |          | - has