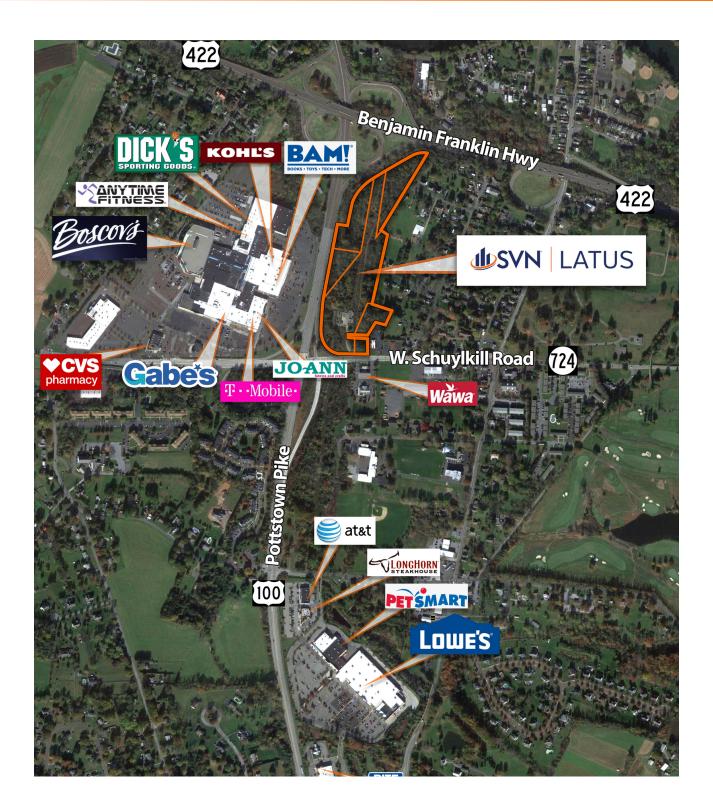

Brown, CCIM C: 717.819.2825 naomi.brown@svn.com

# **JSVN** LATUS

724

422

W. Schuylkill Road

Benjamin Franklin Hwy

SVN | LATUS | 3920 MARKET STREET, SUITE 351, CAMP HILL, PA 17011

LEASE BROCHURE

## Property Summary





### **OFFERING SUMMARY**

| Lease Rate:   | Negotiable                               |
|---------------|------------------------------------------|
| Lot Size:     | 16.73 Acres                              |
| Zoning:       | TC-1, TC-2 with<br>overlay               |
| Township:     | North Coventry                           |
| County:       | Chester                                  |
| Traffic Count | 20,150 VPD - North<br>19,949 VPD - South |

### **PROPERTY OVERVIEW**

### **PROPERTY HIGHLIGHTS**

299 W. SCHUYLKILL ROAD POTTSTOWN, PA 19465

### Retail Map





### Drive Times





#### 299 W. SCHUYLKILL ROAD POTTSTOWN, PA 19465

SVN | Latus | Page 4

### Site Plan





299 W. SCHUYLKILL ROAD POTTSTOWN, PA 19465

### Location Map





#### 299 W. SCHUYLKILL ROAD POTTSTOWN, PA 19465

#### SVN | Latus | Page 6

### Demographics Map & Report



| 422                              | 662                     | AL A        | 663      | 3                              | Woxal<br>29            |
|----------------------------------|-------------------------|-------------|----------|--------------------------------|------------------------|
| Lorane<br>Baumstown<br>Birdsboro | Amity Gardens           | Pro         | Fagleys  | sville                         | Spring Mt              |
|                                  | 724 Douglassville       | Stowe