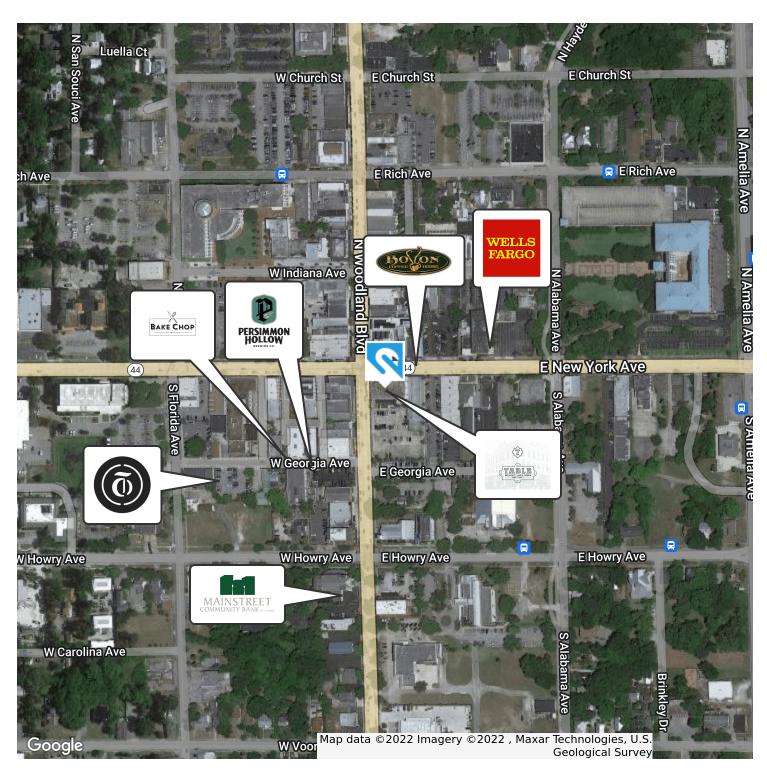

**AVAILABLE SPACES**

| SPACE                         | LEASE RATE    | SIZE (SF) |
|-------------------------------|---------------|-----------|
| 100 E New York Ave, Suite 230 | \$21.00 SF/yr | 1,052 SF  |
| 100 E New York Ave, Suite 220 | \$21.00 SF/yr | 1,206 SF  |
| 100 E New York Ave, Suite 210 | \$21.00 SF/yr | 1,280 SF  |
| 100 E New York Ave, Suite 270 | \$21.00 SF/yr | 1,305 SF  |
| 100 E New York Ave, Suite 260 | \$21.00 SF/yr | 1,373 SF  |





100 E New York Ave, DeLand, FL 32724

#### **Additional Photos**

















100 E New York Ave, DeLand, FL 32724

2nd Floor - Floor Plan





100 E New York Ave, DeLand, FL 32724

3rd Floor - Floor Plan







100 E New York Ave, DeLand, FL 32724

**Location Maps** 













100 E New York Ave, DeLand, FL 32724

Retailer Map







100 E New York Ave, DeLand, FL 32724

#### **Demographics Map**



| POPULATION                            | 1 MILE              | 3 MILES           | 5 MILES               |
|---------------------------------------|---------------------|-------------------|-----------------------|
| Total population                      | 9,573               | 38,463            | 60,131                |
| Median age                            | 31.7                | 37.8              | 40.8                  |
| Median age (male)                     | 26.3                | 34.7              | 38.7                  |
| Median age (Female)                   | 36.8                | 40.3              | 42.7                  |
|                                       |                     |