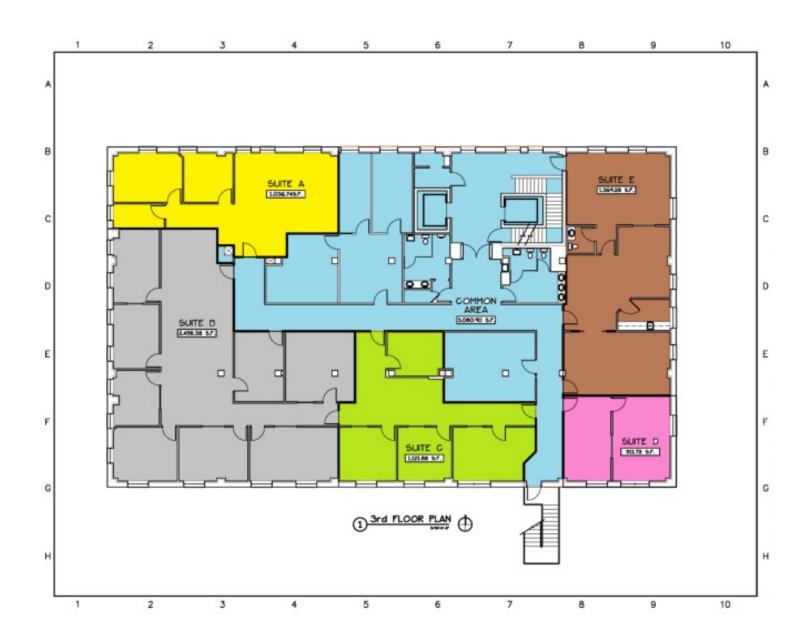

#### **Additional Photos**

100 E New York Ave, DeLand, FL 32724

2nd Floor - Floor Plan

100 E New York Ave, DeLand, FL 32724

3rd Floor - Floor Plan

100 E New York Ave, DeLand, FL 32724

**Location Maps** 

100 E New York Ave, DeLand, FL 32724