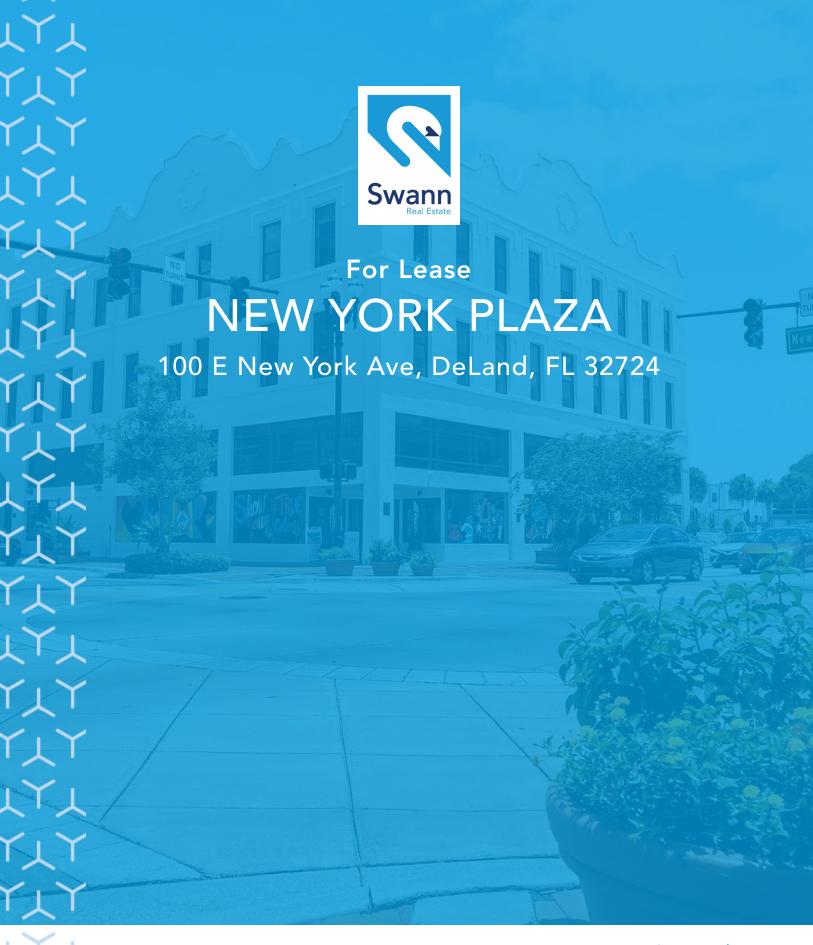

#### **Swann Real Estate**

505 E. New York Ave., Suite 6 DeLand, FL 32724 386.738.3688 swannre.com

100 E New York Ave, DeLand, FL 32724

#### **OFFERING SUMMARY**

Available SF: 1,052 - 1,373 SF

Lease Rate: \$21.00 SF/yr (MG)

Year Built: 1909

Building Size: 37,250

Market: Central Florida

Submarket: Deltona-Daytona

Beach-Ormond Beach metropolitan area

#### **PROPERTY OVERVIEW**

Don't miss the opportunity to locate your office to Historic Downtown DeLand! Second and third floor availability. Convenient location around DeLand's delicious restaurants and growing downtown. Call for a showing today!