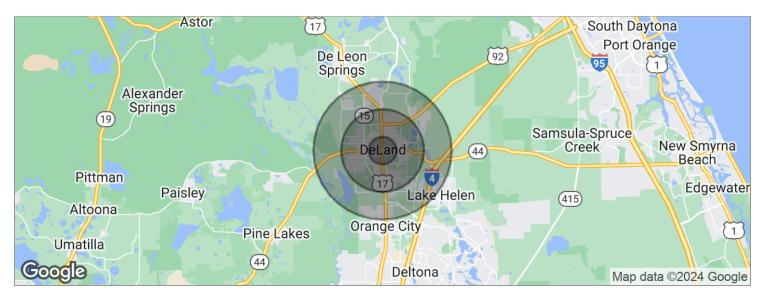

#### **Demographics Map**

| POPULATION                            | 1 MILE              | 3 MILES           | 5 MILES               |
|---------------------------------------|---------------------|-------------------|-----------------------|
| Total population                      | 9,573               | 38,463            | 60,131                |
| Median age                            | 31.7                | 37.8              | 40.8                  |
| Median age (male)                     | 26.3                | 34.7              | 38.7                  |
| Median age (Female)                   | 36.8                | 40.3              | 42.7                  |
|                                       |                     |                   |                       |
| HOUSEHOLDS & INCOME                   | 1 MILE              | 3 MILES           | 5 MILES               |
| HOUSEHOLDS & INCOME  Total households | <b>1 MILE</b> 3,466 | 3 MILES<br>14,272 | <b>5 MILES</b> 22,921 |
|                                       |                     |                   |                       |
| Total households                      | 3,466               | 14,272            | 22,921                |

 $<sup>^{\</sup>star}$  Demographic data derived from 2020 ACS - US Census

100 E New York Ave, DeLand, FL 32724

Meet Our Commercial Team

Founded as a real estate brokerage firm in 1987 by J. Todd Swann (a native Delandite and Stetson University graduate), Swann Real Estate has served the DeLand and Central Florida area for over thirty years. Soon after its founding, Commercial and Property Management divisions were established to assist with investors looking to own real estate assets in DeLand.