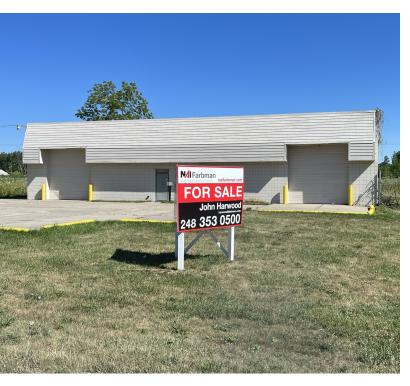

#### **Property Highlights**

- Great Location in Airport District
- Quick Access to I-94 and I-275
- 4000 SF Freestanding Light Industrial
- 3 (12 X 14 ) Overhead Doors
- 5.29 Acres
- Fenced Yard
- New Roof 2020
- Updated Electric 2020 600 Amps