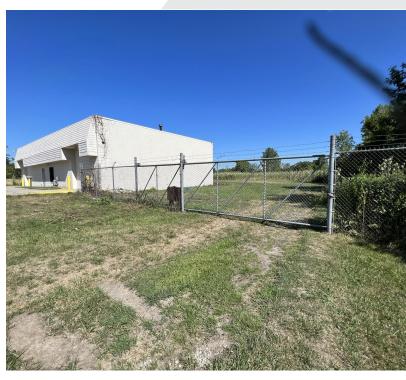

#### **Property Highlights**

- Great Location in Airport District
- Quick Access to I-94 and I-275
- 4000 SF Freestanding Light Industrial
- 3 (12 X 14 ) Overhead Doors
- 5.29 Acres
- Fenced Yard
- New Roof 2020
- Updated Electric 2020 600 Amps