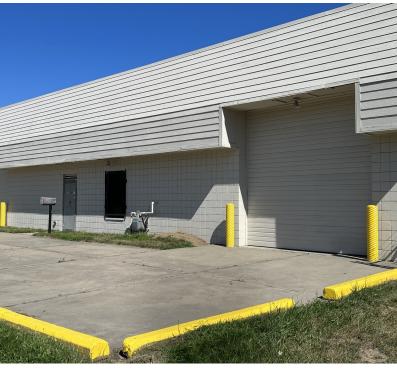

#### **Property Highlights**

- Great Location in Airport District
- Quick Access to I-94 and I-275
- 4000 SF Freestanding Light Industrial
- 3 (12 X 14 ) Overhead Doors
- 5.29 Acres
- Fenced Yard
- New Roof 2020
- Updated Electric 2020 600 Amps