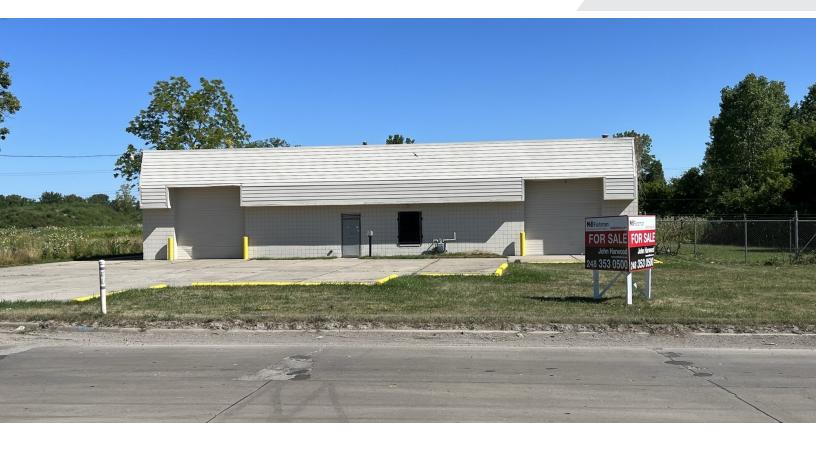

#### 4,000 SF INDUSTRIAL

#### **FOR SALE**

## 28486 Beverly

Romulus, Michigan 48174

#### **Property Highlights**

- Great Location in Airport District
- Quick Access to I-94 and I-275
- 4000 SF Freestanding Light Industrial
- 3 (12 X 14 ) Overhead Doors
- 5.29 Acres
- Fenced Yard
- New Roof 2020
- Updated Electric 2020 600 Amps