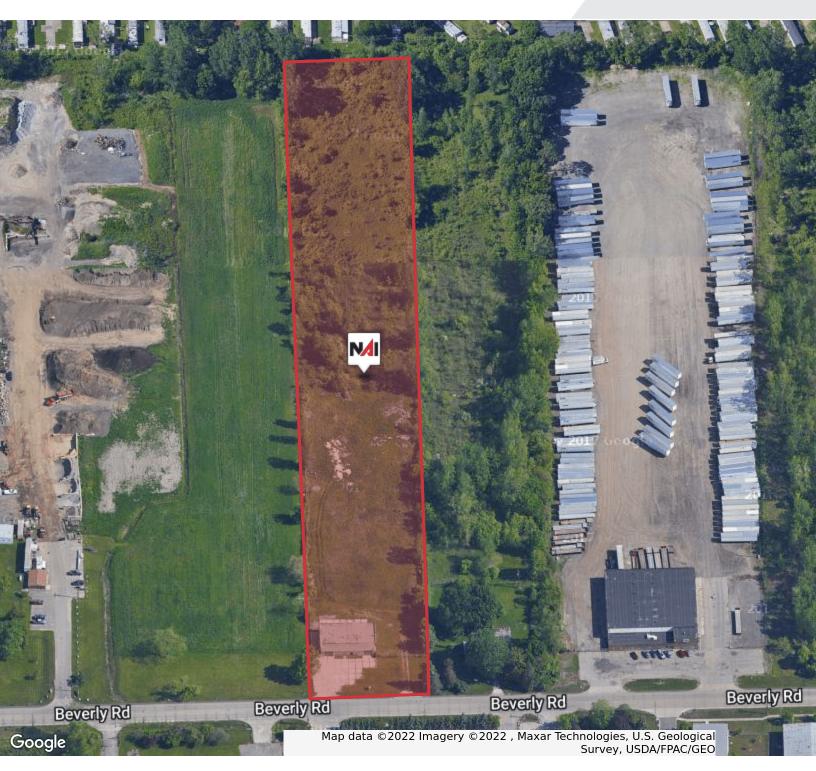

#### **Property Highlights**

- Great Location in Airport District
- Quick Access to I-94 and I-275
- 4000 SF Freestanding Light Industrial
- 3 (12 X 14 ) Overhead Doors
- 5.29 Acres
- Fenced Yard
- New Roof 2020
- Updated Electric 2020 600 Amps