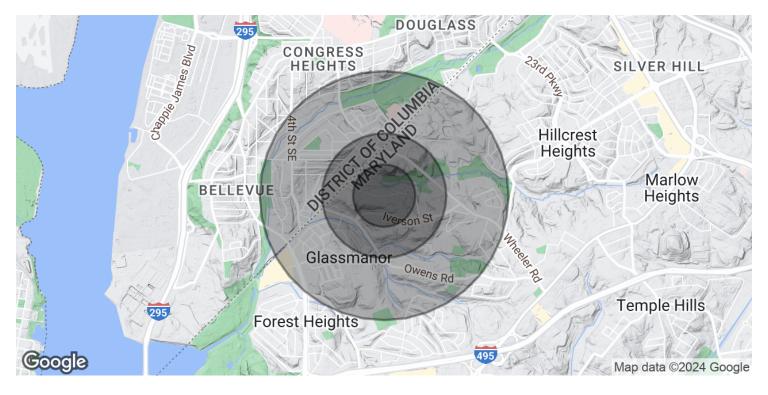

# LAND FOR SALE **SOUTHVIEW DRIVE LAND**

Southview Drive, Oxon Hill, MD 20750

Available: 4.23 Acres

| POPULATION                              | 0.25 MILES            | 0.5 MILES              | 1 MILE               |
|-----------------------------------------|-----------------------|------------------------|----------------------|
| Total Population                        | 1,976                 | 8,883                  | 29,813               |
| Average Age                             | 32.8                  | 33.4                   | 33.4                 |
| Average Age (Male)                      | 24.2                  | 31.4                   | 32.0                 |
| Average Age (Female)                    | 34.0                  | 34.9                   | 36.0                 |
|                                         |                       |                        |                      |
|                                         |                       |                        |                      |
| HOUSEHOLDS & INCOME                     | 0.25 MILES            | 0.5 MILES              | 1 MILE               |
| HOUSEHOLDS & INCOME Total Households    | <b>0.25 MILES</b> 949 | <b>0.5 MILES</b> 4,144 | <b>1 MILE</b> 13,758 |
|                                         |                       |                        |                      |
| Total Households                        | 949                   | 4,144                  | 13,758               |
| Total Households<br># of Persons per HH | 949<br>2.1            | 4,144<br>2.1           | 13,758<br>2.2        |