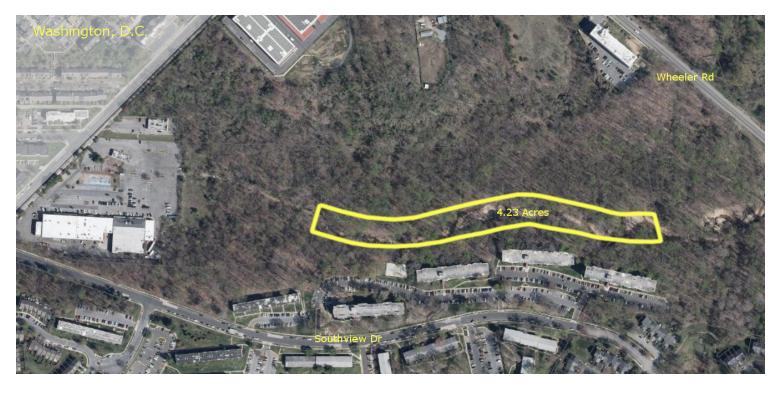

# LAND FOR SALE SOUTHVIEW DRIVE LAND

Southview Drive, Oxon Hill, MD 20750

Available: 4.23 Acres

# **PROPERTY OVERVIEW**

Recreational Land For Sale - 4+ acres of privacy and 1,500 ft of Barnaby Run Creek frontage. Have your own private, idyllic, wooded campsite on the river. Only minutes from Washington D.C.!!

#### **PROPERTY HIGHLIGHTS**

- 4.23 Wooded Acres
- Zoned RMF-20
- 1500 ft of Barnaby Run Creek Frontage
- Backs to open space/Barnaby Run Stream Valley Park
- 15' wide sewer easement
- Approximately 120' wide x 1500' long
- 300 Yards from Washington D.C.
- Outdoor Teaching
- Nature Preserve
- Private Camp/Get Away
- Fish Farm, Mushroom Farm, Urban Farm/Garden