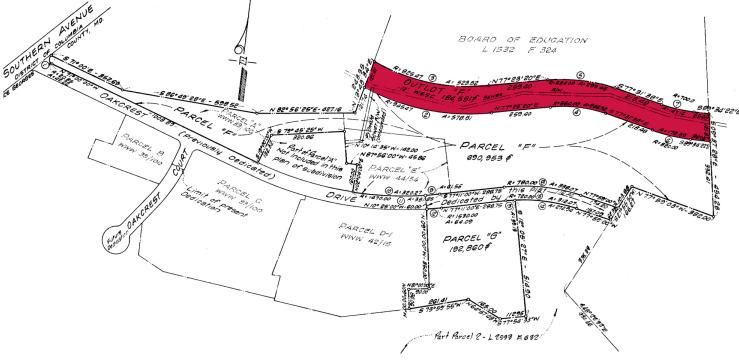

#### **PROPERTY HIGHLIGHTS**

- 4.23 Wooded Acres
- Zoned RMF-20
- 1500 ft of Barnaby Run Creek Frontage
- Backs to open space/Barnaby Run Stream Valley Park
- 15' wide sewer easement
- Approximately 120' wide x 1500' long
- 300 Yards from Washington D.C.
- Outdoor Teaching
- Nature Preserve
- Private Camp/Get Away
- Fish Farm, Mushroom Farm, Urban Farm/Garden