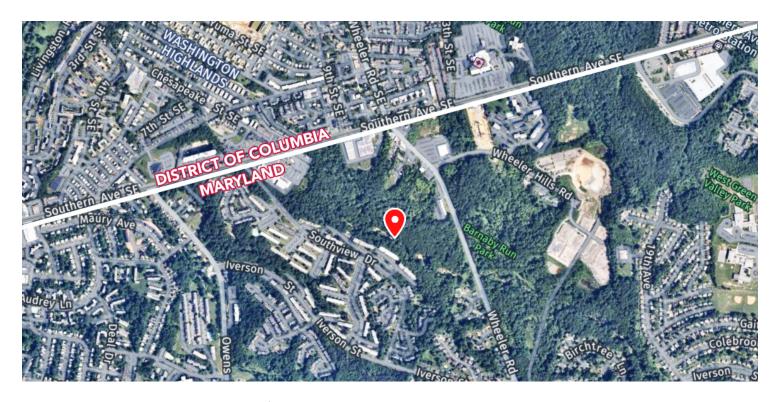

### PROPERTY INFORMATION

Prince George's COUNTY:

MARKET: Oxon Hill

Barnaby Run Stream Valley **SUBMARKET:** 

# **PROPERTY OVERVIEW**

Recreational Land For Sale - 4+ acres of privacy and 1,500 ft of Barnaby Run Creek frontage. Have your own private, idyllic, wooded campsite on the river. Only minutes from Washington D.C.!!