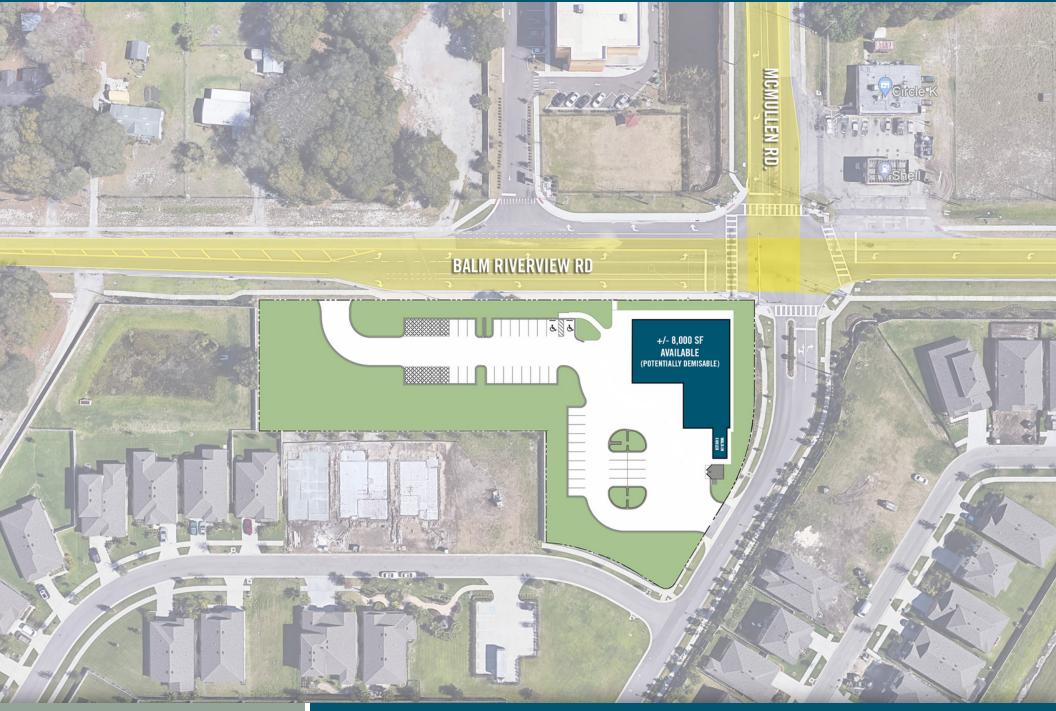

## **PROPERTY HIGHLIGHTS**

- AVAILABLE SPACE: +/- 8,000 SF potentially demisable
- 78 parking spaces
- Newly constructed building on 2.01 acres of land
- Close proximity to US 301 and across the street from Kids Community College
- Adjacent to surrounding residential