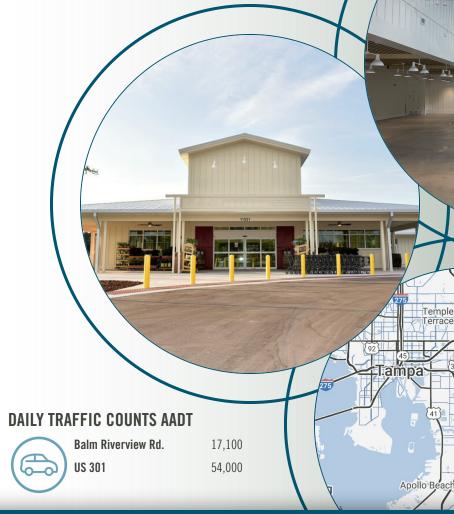

### **NEWLY CONSTRUCTED RETAIL** 11531 Balm Riverview Rd, Riverview, FL 33569

LICENSED REAL ESTATE BROKER I FranklinSt.com

 HEATHER MCMILLIN
 Image: State of the state of the

 (C)
 813.577.3830
 MAX MCGEACHY

### **NEWLY CONSTRUCTED RETAIL** 11531 Balm Riverview Rd, Riverview, FL 33569

### **NEWLY CONSTRUCTED RETAIL** 11531 Balm Riverview Rd, Riverview, FL 33569

LICENSED REAL ESTATE BROKER I FranklinSt.com

HEATHER MCMILLIN(C)813.995.6528BRONWYN EYEINGTSENIOR DIRECTOR(E)Heather.McMillin@franklinst.comSENIOR ASSOCIATE