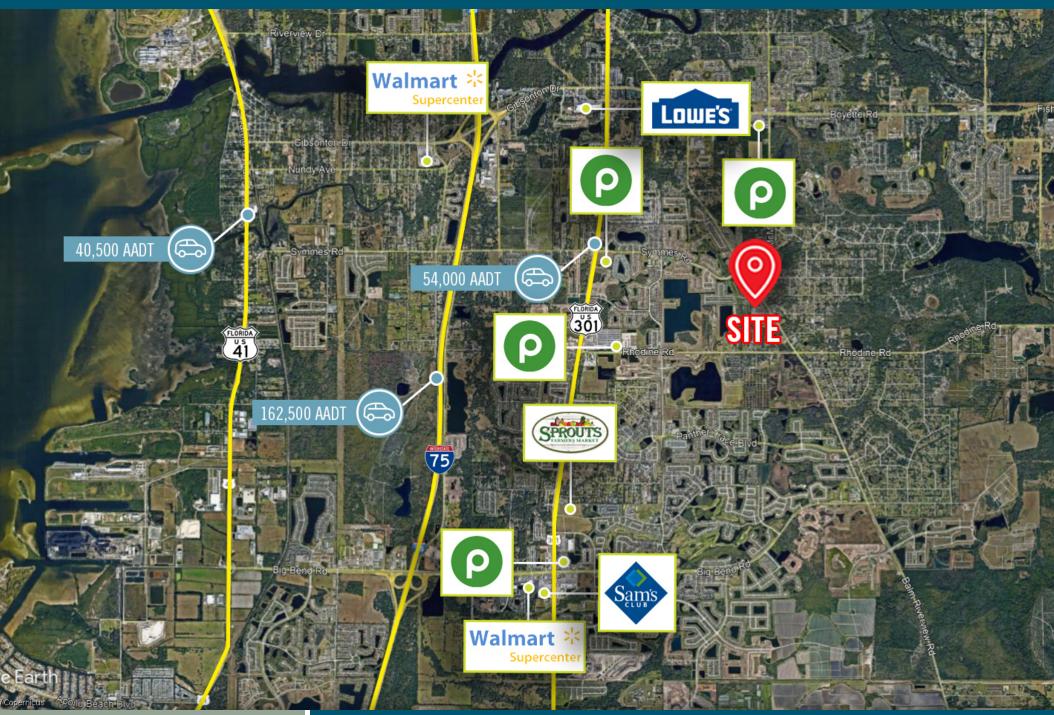

## **PROPERTY HIGHLIGHTS**

- AVAILABLE SPACE: +/- 8,000 SF potentially demisable
- 78 parking spaces
- Newly constructed building on 2.01 acres of land
- Close proximity to US 301 and across the street from Kids Community College
- Adjacent to surrounding residential