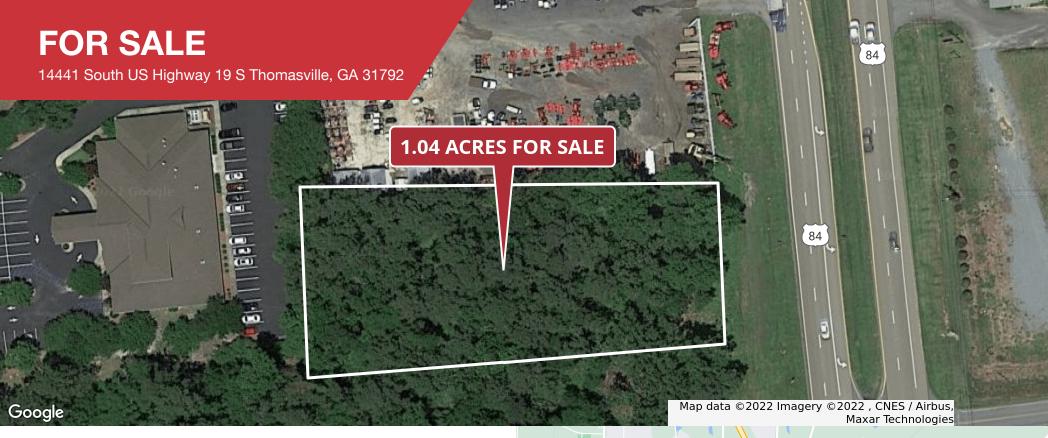

## LAND | 1.04 ACRES

1.04 Acres site on US 19 S in Thomasville GA

- Ready for Development
- 116' of US 19S Frontage
- Excellent Visibility

Sale Price: \$650,000

## **FOR SALE**

14441 South US Highway 19 S Thomasville, GA 31792

murray@talcor.com