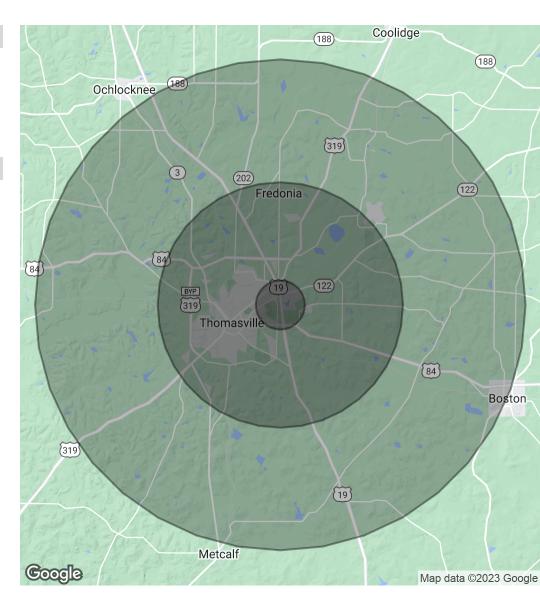

## **FOR SALE**

14441 South US Highway 19 S Thomasville, GA 31792

| POPULATION           | 1 MILE      | 5 MILES   | 10 MILES  |
|----------------------|-------------|-----------|-----------|
| Total Population     | 211         | 6,451     | 38,772    |
| Average Age          | 48.8        | 41.8      | 39.9      |
| Average Age (Male)   | 46.0        | 37.5      | 36.9      |
| Average Age (Female) | 52.7        | 44.2      | 41.6      |
|                      |             |           |           |
| HOUSEHOLDS & INCOME  | 1 MILE      | 5 MILES   | 10 MILES  |
| Total Households     | 92          | 2,901     | 18,139    |
| # of Persons per HH  | 2.3         | 2.2       | 2.1       |
| Average HH Income    | \$64,358    | \$55,813  | \$54,641  |
| Average House Value  | \$1,506,856 | \$258.661 | \$160,120 |

<sup>\*</sup> Demographic data derived from 2020 ACS - US Census