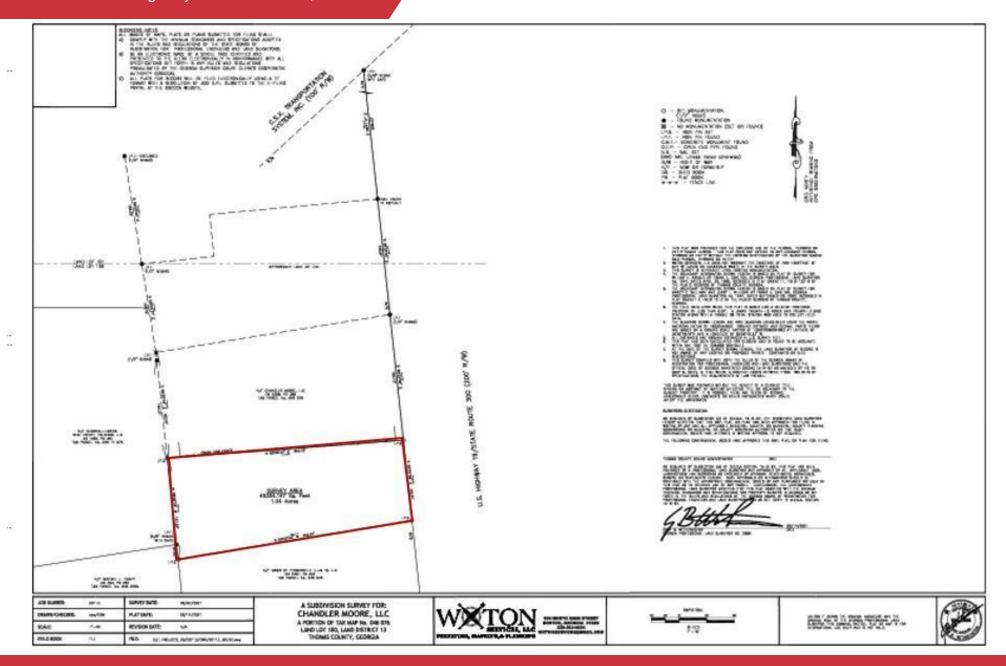

## LAND | 1.04 ACRES

1.04 Acres site on US 19 S in Thomasville GA

- Ready for Development
- 116' of US 19S Frontage
- Excellent Visibility

Sale Price: \$650,000