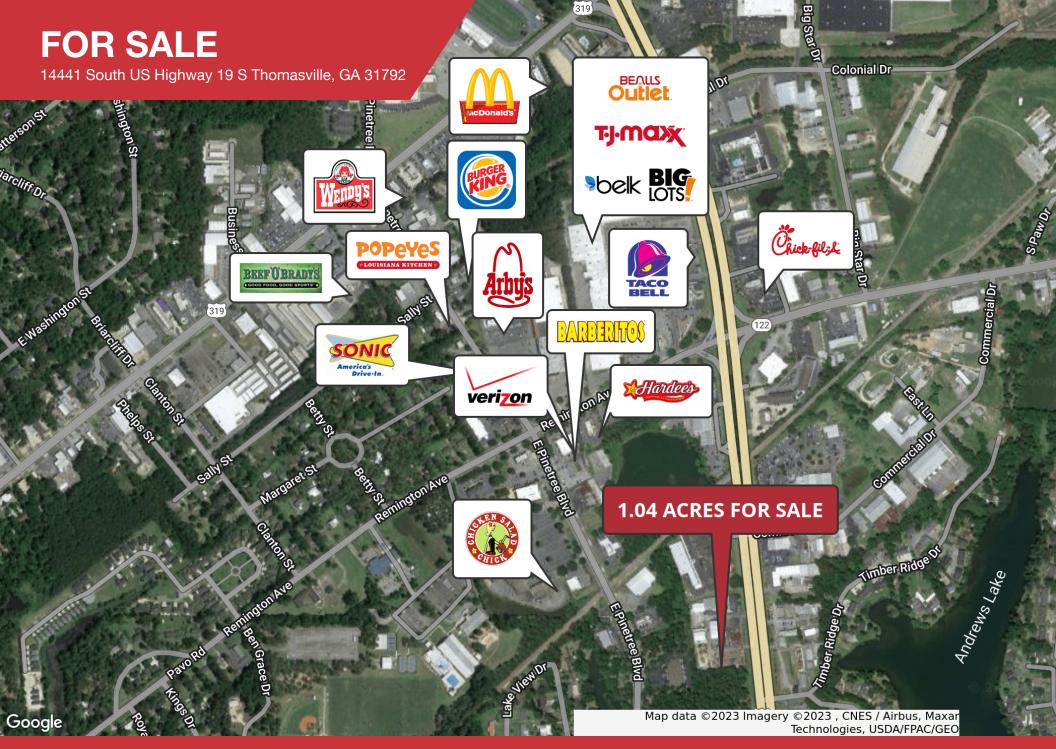

## **FOR SALE**

14441 South US Highway 19 S Thomasville, GA 31792

murray@talcor.com