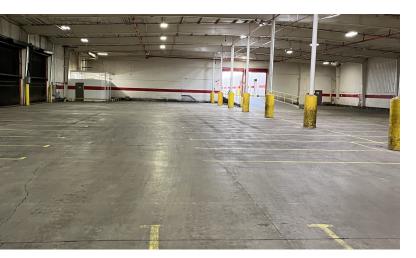

### **Property Highlights**

- 17 Docks
- 5 Grade Level Doors
- 20' 26' in Shop
- Fenced Yard Suitable for Trailer Parking or Storage
- Active CSX Rail Spur
- Zoning: M4 Intensive Industrial
- 6 Mega Watts of Power
- Separate 5,000 SF Truck Maintenance Building
- 15,000 SF of Office •
- Fenced Secure Employee Parking