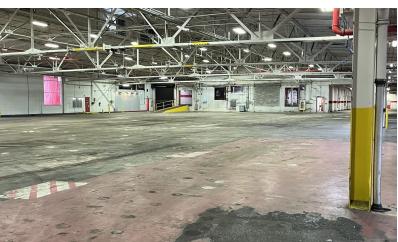

### **Property Highlights**

- 17 Docks
- 5 Grade Level Doors
- 20' 26' in Shop
- Fenced Yard Suitable for Trailer Parking or Storage
- Active CSX Rail Spur
- Zoning: M4 Intensive Industrial
- 6 Mega Watts of Power
- Separate 5,000 SF Truck Maintenance Building
- 15,000 SF of Office •
- Fenced Secure Employee Parking