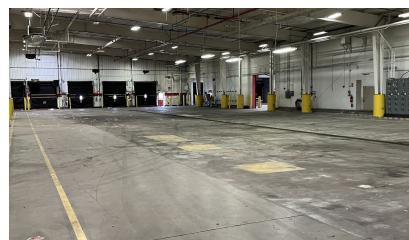

### **Property Highlights**

- 17 Docks
- 5 Grade Level Doors
- 20' 26' in Shop
- Fenced Yard Suitable for Trailer Parking or Storage
- Active CSX Rail Spur
- Zoning: M4 Intensive Industrial
- 6 Mega Watts of Power
- Separate 5,000 SF Truck Maintenance Building
- 15,000 SF of Office •
- Fenced Secure Employee Parking