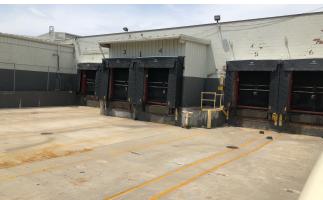

### **Property Highlights**

- 17 Docks
- 5 Grade Level Doors
- 20' 26' in Shop
- Fenced Yard Suitable for Trailer Parking or Storage
- Active CSX Rail Spur
- Zoning: M4 Intensive Industrial
- 6 Mega Watts of Power
- Separate 5,000 SF Truck Maintenance Building
- 15,000 SF of Office •
- Fenced Secure Employee Parking