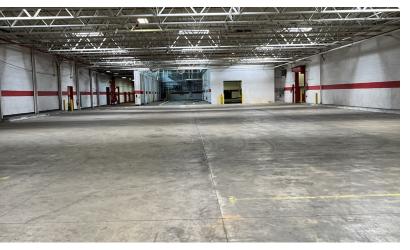

### **Property Highlights**

- 17 Docks
- 5 Grade Level Doors
- 20' 26' in Shop
- Fenced Yard Suitable for Trailer Parking or Storage
- Active CSX Rail Spur
- Zoning: M4 Intensive Industrial
- 6 Mega Watts of Power
- Separate 5,000 SF Truck Maintenance Building
- 15,000 SF of Office •
- Fenced Secure Employee Parking