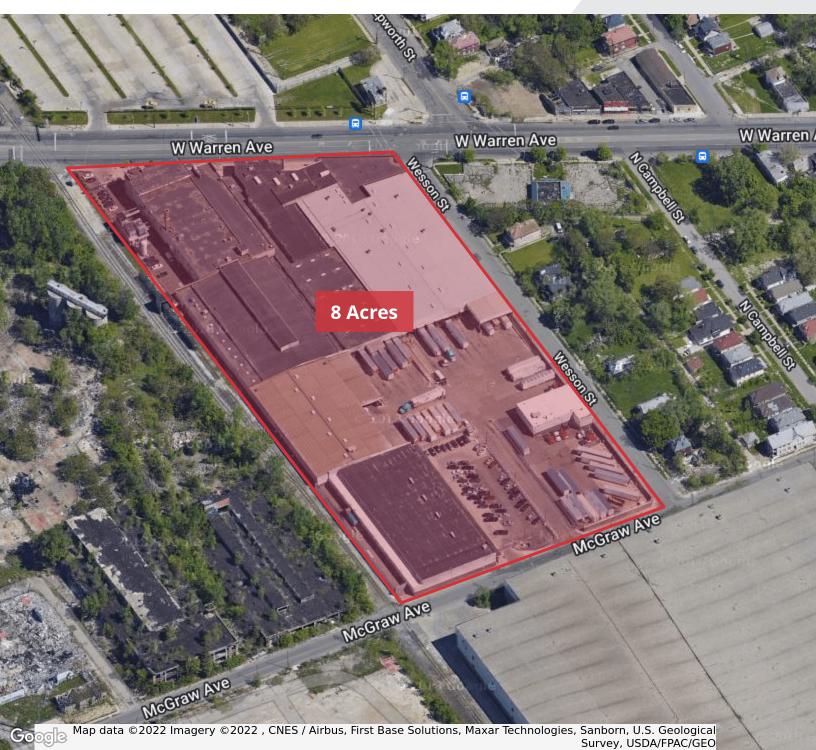

# 5981 W Warren

Detroit, Michigan 48210

### **Property Highlights**

- 17 Docks
- 5 Grade Level Doors
- 20' 26' in Shop
- Fenced Yard Suitable for Trailer Parking or Storage
- Active CSX Rail Spur
- Zoning: M4 Intensive Industrial
- 6 Mega Watts of Power
- Separate 5,000 SF Truck Maintenance Building
- 15,000 SF of Office •
- Fenced Secure Employee Parking