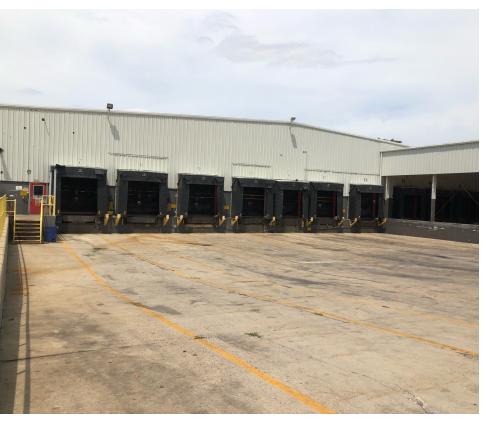

### **Property Highlights**

- 17 Docks
- 5 Grade Level Doors
- 20' 26' in Shop
- Fenced Yard Suitable for Trailer Parking or Storage
- Active CSX Rail Spur
- Zoning: M4 Intensive Industrial
- 6 Mega Watts of Power
- Separate 5,000 SF Truck Maintenance Building
- 15,000 SF of Office •
- Fenced Secure Employee Parking