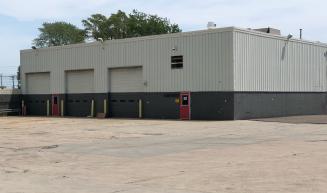

### **Property Highlights**

- 17 Docks
- 5 Grade Level Doors
- 20' 26' in Shop
- Fenced Yard Suitable for Trailer Parking or Storage
- Active CSX Rail Spur
- Zoning: M4 Intensive Industrial
- 6 Mega Watts of Power
- Separate 5,000 SF Truck Maintenance Building
- 15,000 SF of Office •
- Fenced Secure Employee Parking