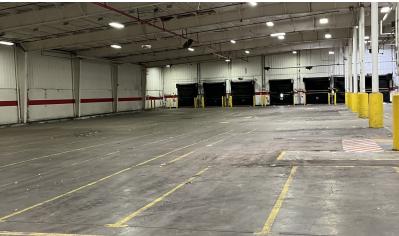

### **Property Highlights**

- 17 Docks
- 5 Grade Level Doors
- 20' 26' in Shop
- Fenced Yard Suitable for Trailer Parking or Storage
- Active CSX Rail Spur
- Zoning: M4 Intensive Industrial
- 6 Mega Watts of Power
- Separate 5,000 SF Truck Maintenance Building
- 15,000 SF of Office •
- Fenced Secure Employee Parking