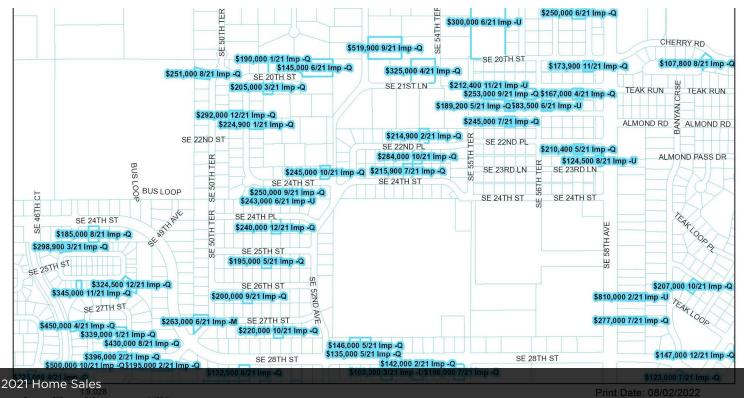

ND



Marion County Board of County Commissioners
This map is provided "as is" without any warranty or any representation of accuracy, timeliness, completeness, merchantability, or fitness for any purpose. The user is responsible for verifying any information and assumes all risk for reliance on any information herein.







# **NEIGHBORHOOD HOMES**













O: 352.274.3800 bartow.mcdonald@svn.com FL #BK3143865

# Marion County Florida - Interactive Map







Marion Co Engineer, NASA, NO contributo

Parent Parcel

# **BARTOW MCDONALD IV**

O: 352.274.3800

bartow.mcdonald@svn.com

#### **MAPS**





#### **BARTOW MCDONALD IV**

O: 352.274.3800

bartow.mcdonald@svn.com

#### **MAPS**









BARTOW MCDONALD IV

O: 352.274.3800

bartow.mcdonald@svn.com

#### **NEIGHBORHOOD COMPS**





#### **BARTOW MCDONALD IV**

O: 352.274.3800

bartow.mcdonald@svn.com

# **DEMOGRAPHICS MAP & REPORT**



| POPULATION                            | 1 MILE          | 2 MILES              | 3 MILES               |
|---------------------------------------|-----------------|----------------------|-----------------------|
| TOTAL POPULATION                      | 6,217           | 21,345               | 38,622                |
| AVERAGE AGE                           | 39.8            | 41.7                 | 41.4                  |
| AVERAGE AGE (MALE)                    | 40.5            | 40.8                 | 38.9                  |
| AVERAGE AGE (FEMALE)                  | 38.3            | 41.5                 | 42.2                  |
|                                       |