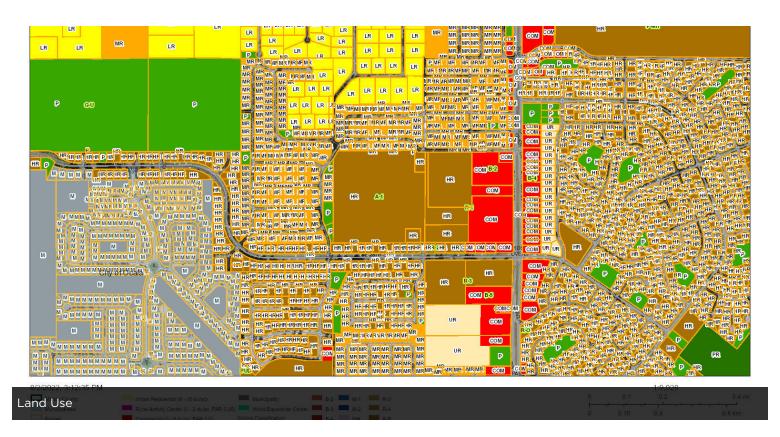

h Central MARKET:

Florida

SUBMARKET: Ocala

APN: 29697-018-00

# PROPERTY OVERVIEW

# **PROPERTY HIGHLIGHTS**

#### **BARTOW MCDONALD IV**

O: 352.274.3800 bartow.mcdonald@svn.com

# THE LAND



Marion County Board of County Commissioners
This map is provided "as is" without any warranty or any representation of accuracy, timeliness, completeness, merchantability, or fitness for any purpose. The user is responsible for verifying any information and assumes all risk for reliance on any information herein.







# **NEIGHBORHOOD HOMES**













O: 352.274.3800 bartow.mcdonald@svn.com FL #BK3143865

# Marion County Florida - Interactive Map







Marion Co Engineer, NASA, NO contributo

Parent Parcel

# **BARTOW MCDONALD IV**

O: 352.274.3800

bartow.mcdonald@svn.com

#### **MAPS**





#### **BARTOW MCDONALD IV**

O: 352.274.3800

bartow.mcdonald@svn.com

#### **MAPS**









BARTOW MCDONALD IV

O: 352.274.3800

bartow.mcdonald@svn.com

#### **NEIGHBORHOOD COMPS**





#### **BARTOW MCDONALD IV**

O: 352.274.3800

bartow.mcdonald@svn.com

# **DEMOGRAPHICS MAP & REPORT**



| POPULATION                            | 1 MILE          | 2 MILES              | 3 MILES               |
|---------------------------------------|-----------------|----------------------|-----------------------|
| TOTAL POPULATION                      | 6,217           | 21,345               | 38,622                |
| AVERAGE AGE                           | 39.8            | 41.7                 | 41.4                  |
| AVERAGE AGE (MALE)                    | 40.5            | 40.8