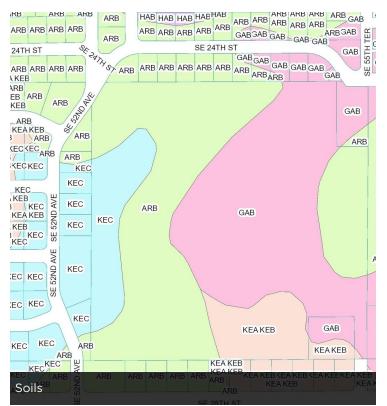

ERTY HIGHLIGHTS**

#### **BARTOW MCDONALD IV**

O: 352.274.3800 bartow.mcdonald@svn.com

# THE LAND



Marion County Board of County Commissioners
This map is provided "as is" without any warranty or any representation of accuracy, timeliness, completeness, merchantability, or fitness for any purpose. The user is responsible for verifying any information and assumes all risk for reliance on any information herein.







# **NEIGHBORHOOD HOMES**













O: 352.274.3800 bartow.mcdonald@svn.com FL #BK3143865

# Marion County Florida - Interactive Map







Marion Co Engineer, NASA, NO contributo

Parent Parcel

# **BARTOW MCDONALD IV**

O: 352.274.3800

bartow.mcdonald@svn.com

#### **MAPS**





#### **BARTOW MCDONALD IV**

O: 352.274.3800

bartow.mcdonald@svn.com

#### **MAPS**









BARTOW MCDONALD IV

O: 352.274.3800

bartow.mcdonald@svn.com

#### **NEIGHBORHOOD COMPS**





#### **BARTOW MCDONALD IV**

O: 352.274.3800

bartow.mcdonald@svn.com

# **DEMOGRAPHICS MAP & REPORT**



| POPULATION                            | 1 MILE          | 2 MILES              | 3 MILES               |
|---------------------------------------|-----------------|----------------------|-----------------------|
| TOTAL POPULATION                      | 6,217           | 21,345               | 38,622                |
| AVERAGE AGE                           | 39.8            | 41.7                 | 41.4                  |
| AVERAGE AGE (MALE)                    | 40.5            | 40.8                 | 38.9                  |
| AVERAGE AGE (FEMALE)                  | 38.3            |