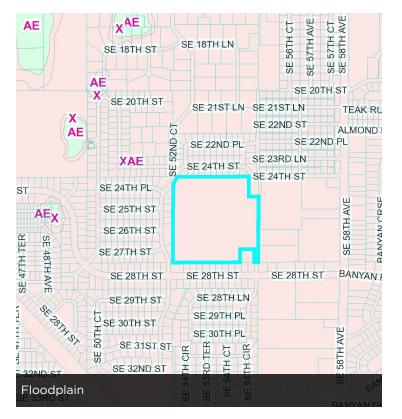

PROPERTY HIGHLIGHTS**

#### **BARTOW MCDONALD IV**

O: 352.274.3800 bartow.mcdonald@svn.com

# THE LAND



Marion County Board of County Commissioners
This map is provided "as is" without any warranty or any representation of accuracy, timeliness, completeness, merchantability, or fitness for any purpose. The user is responsible for verifying any information and assumes all risk for reliance on any information herein.







# **NEIGHBORHOOD HOMES**













O: 352.274.3800 bartow.mcdonald@svn.com FL #BK3143865

# Marion County Florida - Interactive Map







Marion Co Engineer, NASA, NO contributo

Parent Parcel

# **BARTOW MCDONALD IV**

O: 352.274.3800

bartow.mcdonald@svn.com

#### **MAPS**





#### **BARTOW MCDONALD IV**

O: 352.274.3800

bartow.mcdonald@svn.com

#### **MAPS**









BARTOW MCDONALD IV

O: 352.274.3800

bartow.mcdonald@svn.com

#### **NEIGHBORHOOD COMPS**





#### **BARTOW MCDONALD IV**

O: 352.274.3800

bartow.mcdonald@svn.com

# **DEMOGRAPHICS MAP & REPORT**



| POPULATION                            | 1 MILE          | 2 MILES              | 3 MILES               |
|---------------------------------------|-----------------|----------------------|-----------------------|
| TOTAL POPULATION                      | 6,217           | 21,345               | 38,622                |
| AVERAGE AGE                           | 39.8            | 41.7                 | 41.4                  |
| AVERAGE AGE (MALE)                    | 40.5            | 40.8                 | 38.9                  |
| AVERAGE AGE (FEMALE)                  | 38.3