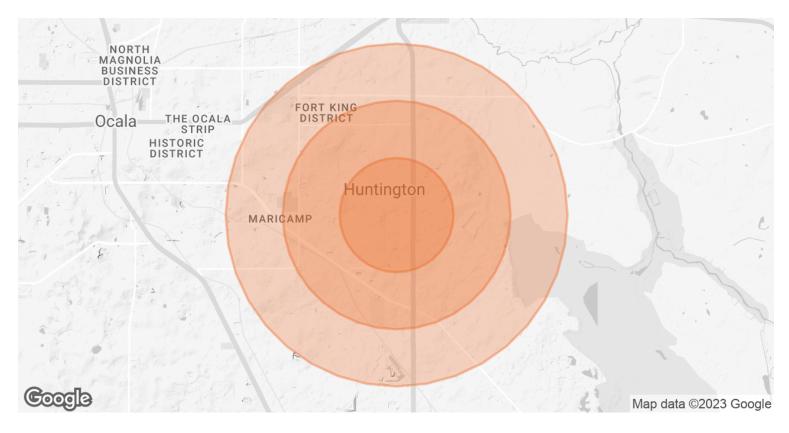

# **DEMOGRAPHICS MAP & REPORT**

| POPULATION                            | 1 MILE          | 2 MILES              | 3 MILES               |
|---------------------------------------|-----------------|----------------------|-----------------------|
| TOTAL POPULATION                      | 6,217           | 21,345               | 38,622                |
| AVERAGE AGE                           | 39.8            | 41.7                 | 41.4                  |
| AVERAGE AGE (MALE)                    | 40.5            | 40.8                 | 38.9                  |
| AVERAGE AGE (FEMALE)                  | 38.3            | 41.5                 | 42.2                  |
|                                       |                 |                      |                       |
| HOUSEHOLDS & INCOME                   | 1 MILE          | 2 MILES              | 3 MILES               |
| HOUSEHOLDS & INCOME  TOTAL HOUSEHOLDS | 1 MILE<br>2,546 | <b>2 MILES</b> 8,579 | <b>3 MILES</b> 15,618 |
|                                       |                 |                      |                       |
| TOTAL HOUSEHOLDS                      | 2,546           | 8,579                | 15,618                |

<sup>\*</sup> Demographic data derived from 2020 ACS - US Census