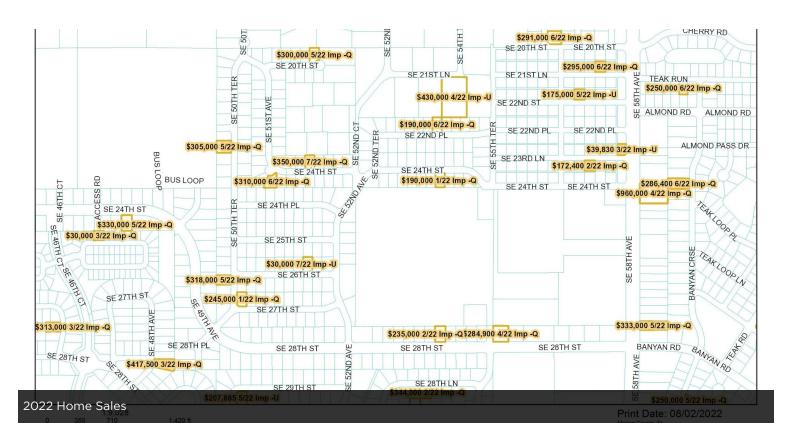

LAND



Marion County Board of County Commissioners
This map is provided "as is" without any warranty or any representation of accuracy, timeliness, completeness, merchantability, or fitness for any purpose. The user is responsible for verifying any information and assumes all risk for reliance on any information herein.







# **NEIGHBORHOOD HOMES**













O: 352.274.3800 bartow.mcdonald@svn.com FL #BK3143865

# Marion County Florida - Interactive Map







Marion Co Engineer, NASA, NO contributo

Parent Parcel

# **BARTOW MCDONALD IV**

O: 352.274.3800

bartow.mcdonald@svn.com

#### **MAPS**





#### **BARTOW MCDONALD IV**

O: 352.274.3800

bartow.mcdonald@svn.com

#### **MAPS**









BARTOW MCDONALD IV

O: 352.274.3800

bartow.mcdonald@svn.com

#### **NEIGHBORHOOD COMPS**





#### **BARTOW MCDONALD IV**

O: 352.274.3800

bartow.mcdonald@svn.com

# **DEMOGRAPHICS MAP & REPORT**



| POPULATION                            | 1 MILE          | 2 MILES              | 3 MILES               |
|---------------------------------------|-----------------|----------------------|-----------------------|
| TOTAL POPULATION                      | 6,217           | 21,345               | 38,622                |
| AVERAGE AGE                           | 39.8            | 41.7                 | 41.4                  |
| AVERAGE AGE (MALE)                    | 40.5            | 40.8                 | 38.9                  |
| AVERAGE AGE (FEMALE)                  | 38.3            | 41.5                 | 42.2                  |
|                                       |