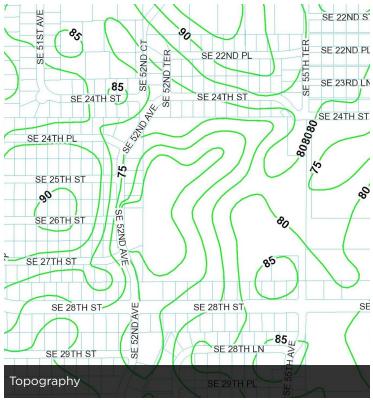

OPERTY HIGHLIGHTS**

#### **BARTOW MCDONALD IV**

O: 352.274.3800 bartow.mcdonald@svn.com

# THE LAND



Marion County Board of County Commissioners
This map is provided "as is" without any warranty or any representation of accuracy, timeliness, completeness, merchantability, or fitness for any purpose. The user is responsible for verifying any information and assumes all risk for reliance on any information herein.







# **NEIGHBORHOOD HOMES**













O: 352.274.3800 bartow.mcdonald@svn.com FL #BK3143865

# Marion County Florida - Interactive Map







Marion Co Engineer, NASA, NO contributo

Parent Parcel

# **BARTOW MCDONALD IV**

O: 352.274.3800

bartow.mcdonald@svn.com

#### **MAPS**





#### **BARTOW MCDONALD IV**

O: 352.274.3800

bartow.mcdonald@svn.com

#### **MAPS**









BARTOW MCDONALD IV

O: 352.274.3800

bartow.mcdonald@svn.com

#### **NEIGHBORHOOD COMPS**





#### **BARTOW MCDONALD IV**

O: 352.274.3800

bartow.mcdonald@svn.com

# **DEMOGRAPHICS MAP & REPORT**



| POPULATION                            | 1 MILE          | 2 MILES              | 3 MILES               |
|---------------------------------------|-----------------|----------------------|-----------------------|
| TOTAL POPULATION                      | 6,217           | 21,345               | 38,622                |
| AVERAGE AGE                           | 39.8            | 41.7                 | 41.4                  |
| AVERAGE AGE (MALE)                    | 40.5            | 40.8                 | 38.9                  |
| AVERAGE AGE (FEMALE)                  | 38.3