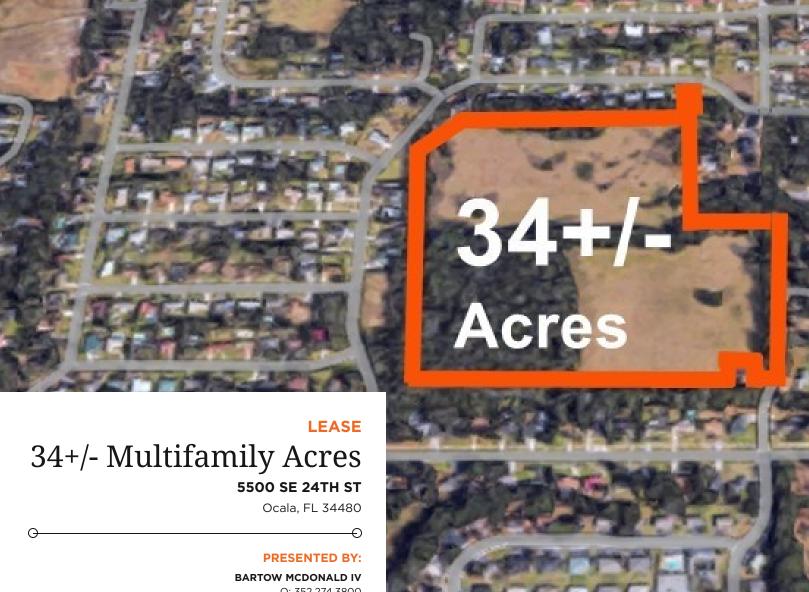

# PROPERTY SUMMARY

#### OFFERING SUMMARY

LEASE RATE: N/A

**AVAILABLE SF:** 

LOT SIZE: 34 Acres

A-1, High Density ZONING: Land Use

North Central MARKET:

Florida

SUBMARKET: Ocala