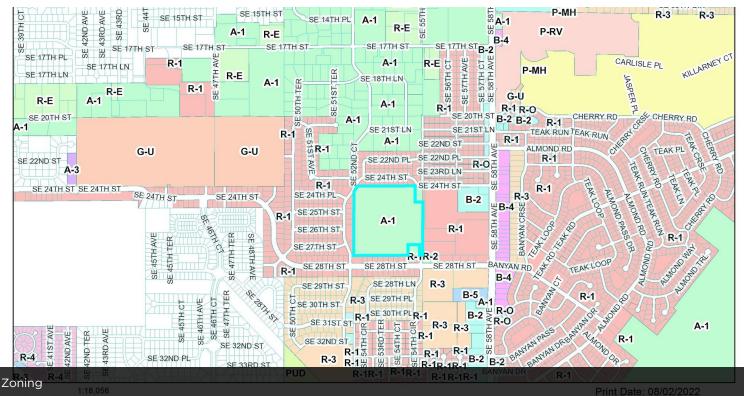

#### **MAPS**

#### OFFERING SUMMARY

LEASE RATE: N/A

**AVAILABLE SF:** 

LOT SIZE: 34 Acres

A-1, High Density ZONING: Land Use

North Central MARKET:

Florida

SUBMARKET: Ocala