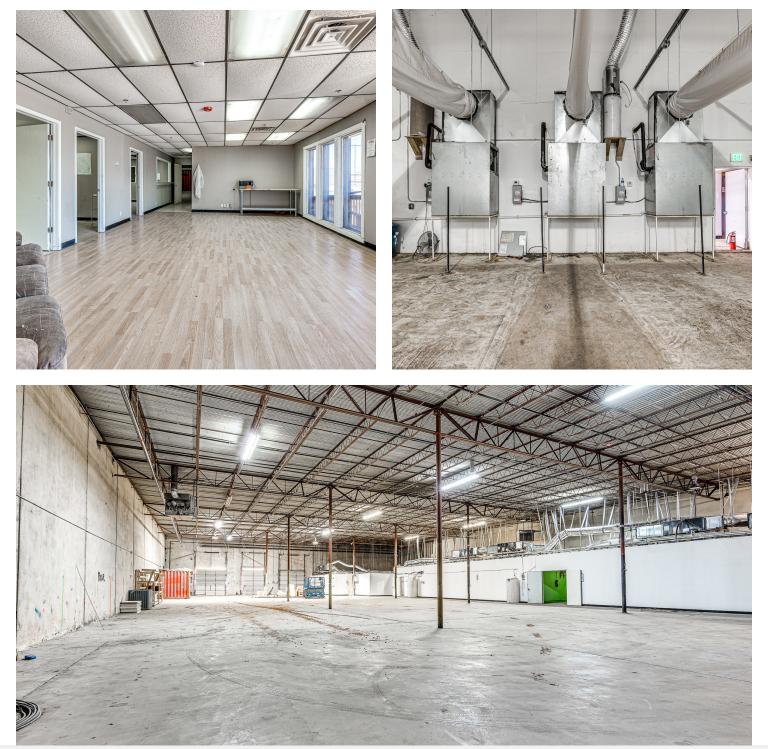

#### PROPERTY OVERVIEW

Ready, set, GROW!! This is an opportunity for a fully built out inside grow facility with 27,000 SF equipped with 95 tons of A/C, individual grow rooms with demising walls, sprinkler system (just being brought on line), lighting, 800 amps of power, and much more. Check out our array of photos to view the potential of this mostly move in ready location. Quick access to I-40, I-44, Will Rogers World Airport, hotels and numerous restaurants along South Meridian.

## **ADDITIONAL PHOTOS**

INTERWEST REALTY 7501 Broadway Extension, Oklahoma City OK 73116

Presented By:

George W. Huffman

CEO | Managing Broker ghuffman@iwrealty.com C: 405.409.4400 O: 405.752.2525

FOR LEASE