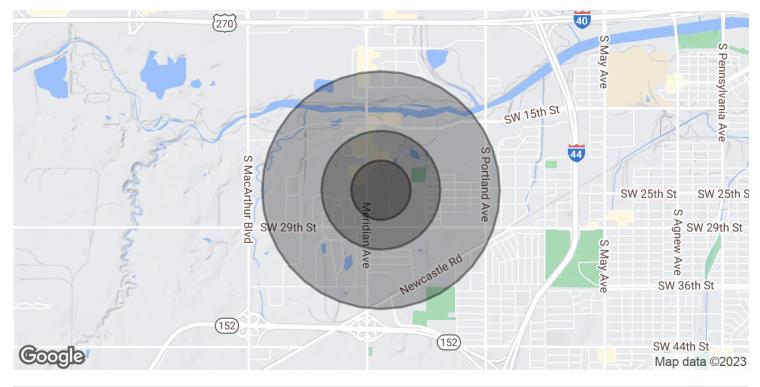

### **DEMOGRAPHICS MAP & REPORT**

| POPULATION           | 0.25 MILES | 0.5 MILES | 1 MILE    |
|----------------------|------------|-----------|-----------|
| Total Population     | 469        | 1,359     | 4,373     |
| Average Age          | 30.9       | 32.1      | 33.7      |
| Average Age (Male)   | 26.6       | 27.2      | 27.7      |
| Average Age (Female) | 38.1       | 38.5      | 39.3      |
|                      |            |           |           |
| HOUSEHOLDS & INCOME  | 0.25 MILES | 0.5 MILES | 1 MILE    |
| Total Households     | 216        | 624       | 1,974     |
| # of Persons per HH  | 2.2        | 2.2       | 2.2       |
| Average HH Income    | \$52,930   | \$56,986  | \$58,972  |
| Average House Value  | \$702,505  | \$303,112 | \$135,789 |