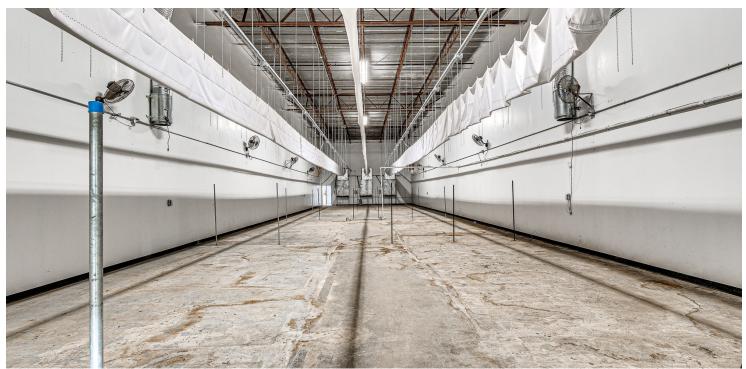

#### PROPERTY OVERVIEW

Ready, set, GROW!! This is an opportunity for a fully built out inside grow facility with 27,000 SF equipped with 95 tons of A/C, individual grow rooms with demising walls, sprinkler system (just being brought on line), lighting, 800 amps of power, and much more. Check out our array of photos to view the potential of this mostly move in ready location. Quick access to I-40, I-44, Will Rogers World Airport, hotels and numerous restaurants along South Meridian.

## **ADDITIONAL PHOTOS**

INTERWEST REALTY 7501 Broadway Extension, Oklahoma City OK 73116

Presented By:

George W. Huffman

CEO | Managing Broker ghuffman@iwrealty.com C: 405.409.4400 O: 405.752.2525

FOR LEASE