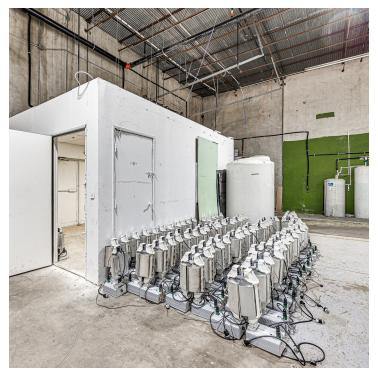

#### PROPERTY OVERVIEW

Ready, set, GROW!! This is an opportunity for a fully built out inside grow facility with 27,000 SF equipped with 95 tons of A/C, individual grow rooms with demising walls, sprinkler system (just being brought on line), lighting, 800 amps of power, and much more. Check out our array of photos to view the potential of this mostly move in ready location. Quick access to I-40, I-44, Will Rogers World Airport, hotels and numerous restaurants along South Meridian.

# **ADDITIONAL PHOTOS**

6

Presented By: