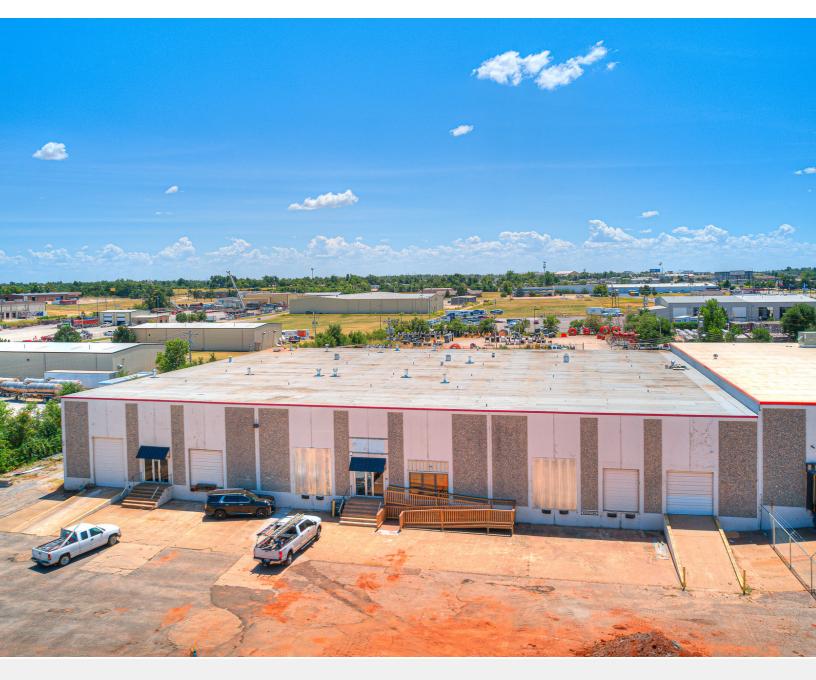

#### **OFFERING SUMMARY**

| Lease Rate:       | \$14.00 SF/yr (NNN) |  |  |
|-------------------|---------------------|--|--|
| Available SF:     | 27,000 SF           |  |  |
| HVAC:             | 95 Tons             |  |  |
| Sprinkler System: | Yes                 |  |  |
| Year Built:       | 1974                |  |  |
| Zoning:           | I-2                 |  |  |

#### PROPERTY OVERVIEW

Ready, set, GROW!! This is an opportunity for a fully built out inside grow facility with 27,000 SF equipped with 95 tons of A/C, individual grow rooms with demising walls, sprinkler system (just being brought on line), lighting, 800 amps of power, and much more. Check out our array of photos to view the potential of this mostly move in ready location. Quick access to I-40, I-44, Will Rogers World Airport, hotels and numerous restaurants along South Meridian.