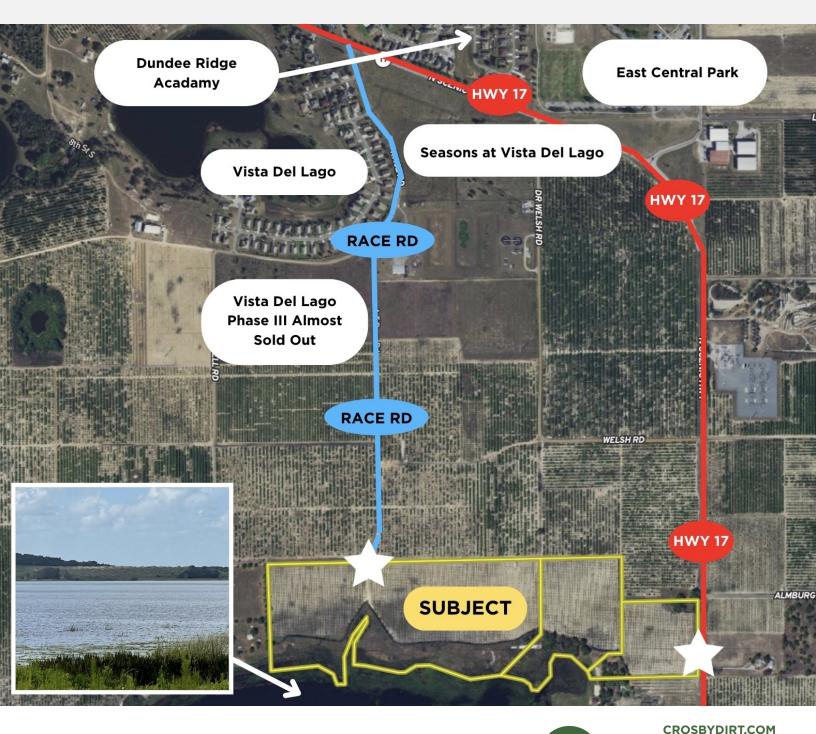

#### **PROPERTY OVERVIEW**

Lakefront development opportunity for 2,280' of lakefront on the 400 acre Lake Annie that rests between Dundee and Lake Wales. Spectacular high hill views offer the opportunity for homes not on the lake to also have lake views. The site is currently in citrus production and is accessible from Scenic Highway on the east border and Race Road on the north border. US 27 access is only 2 minutes away and retail shopping is within a 7 minutes drive.

#### **PROPERTY HIGHLIGHTS**

- 2,280' of lakefront on Lake Annie.
- High Hills offer excellent vistas for residents other than those on the lake
- Develop in the Town of Dundee
- Water & Sewer available near the site

#### **DRIVING DIRECTIONS**

From downtown Dundee, FL, proceed a mile north on Scenic Hwy (SR 17) to race Road. Turn right and proceed straight ahead to sign at north end of subject. From Chalet Suzanne Road and Scenic Hwy at Lake Wales, proceed north about 3 miles to Almburg Road and see sign at subject on the west side of Scenic Hwy.