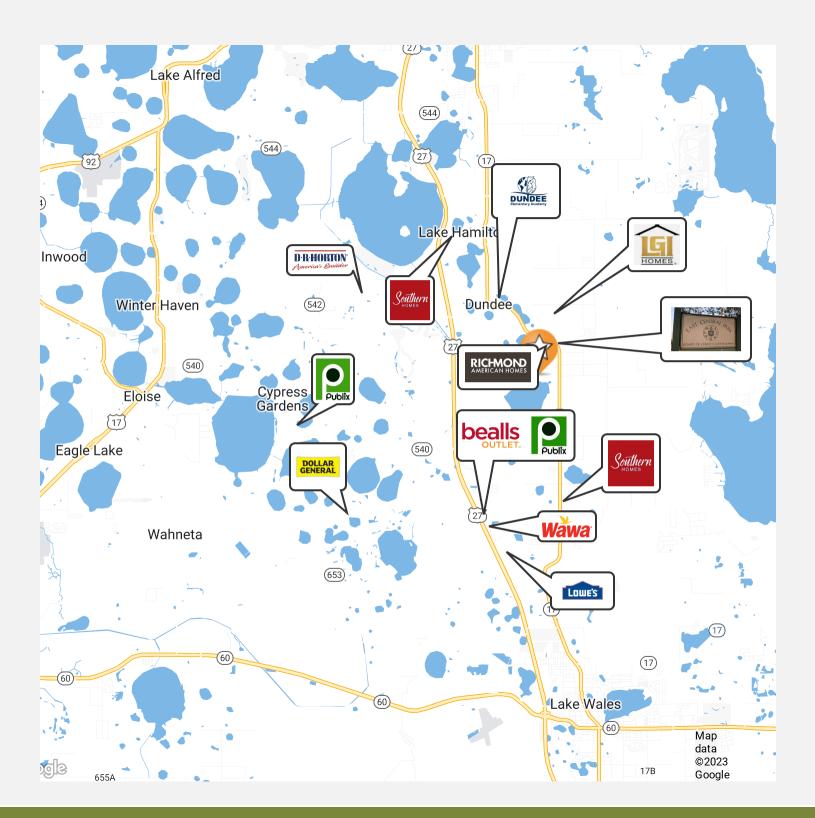

# LAKE ANNIE HILLS DEVELOPMENT OPPORTUNITY

O Scenic Highway North, Dundee, FL 33838

**Retailer Map** 

Ben Crosby, CCIM, ALC Broker ben@crosbydirt.com 863.412.8977 Lorena Alvarez Cordero President | Chief Operating Officer (COO) lorena@crosbydirt.com 863.412.9288