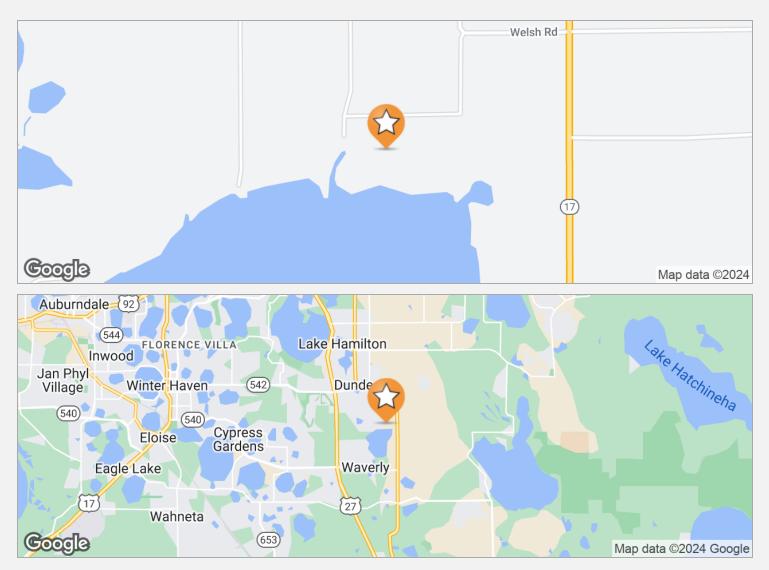

### LAKE ANNIE HILLS DEVELOPMENT OPPORTUNITY O Scenic Highway North, Dundee, FL 33838

Location Maps 2

#### **DRIVE TIMES**

From I-4 and US 27 30 minutes From Walt Disney World 45 minutes From Orlando airport 50 minutes From Downtown Tampa 60 minutes

#### **DRIVING DIRECTIONS**

From downtown Dundee, FL, proceed a mile north on Scenic Hwy (SR 17) to race Road. Turn right and proceed straight ahead to sign at north end of subject. From Chalet Suzanne Road and Scenic Hwy at Lake Wales, proceed north about 3 miles to Almburg Road and see sign at subject on the west side of Scenic Hwy.