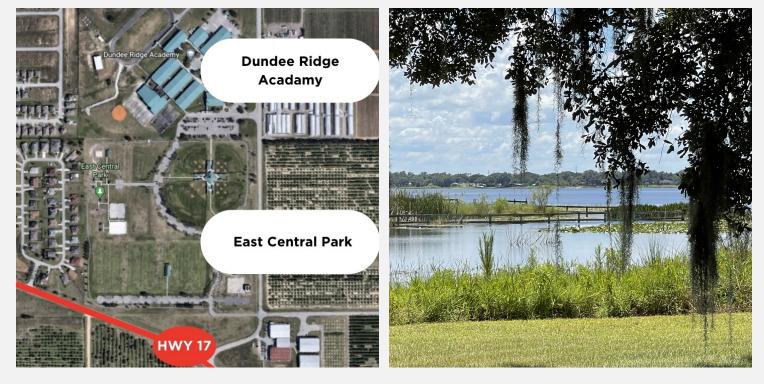

#### **PROPERTY OVERVIEW**

Lakefront development opportunity for 2,280' of lakefront on the 400 acre Lake Annie that rests between Dundee and Lake Wales. Spectacular high hill views offer the opportunity for homes not on the lake to also have lake views. The site is currently in citrus production and is accessible from Scenic Highway on the east border and Race Road on the north border. US 27 access is only 2 minutes away and retail shopping is within a 7 minutes drive.