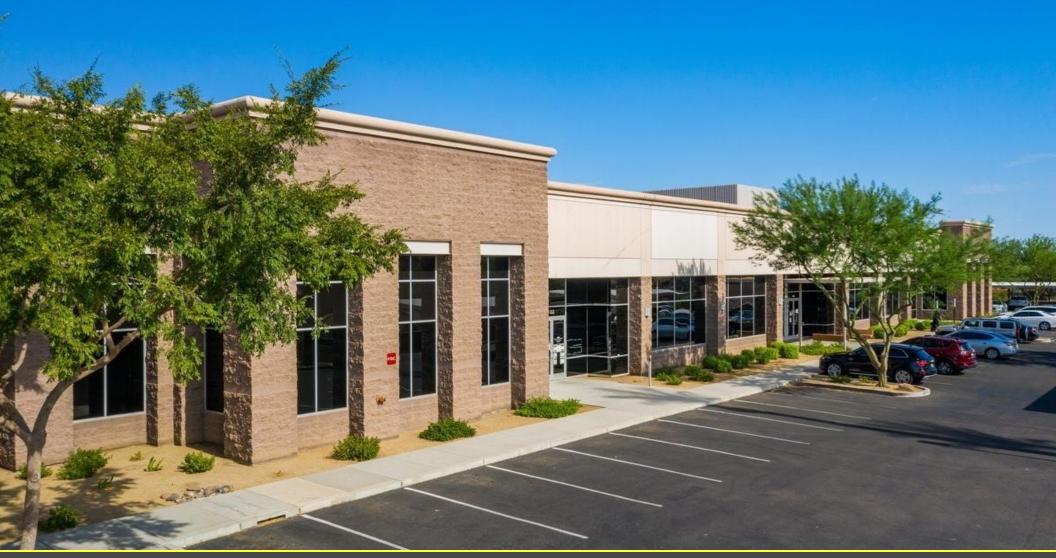

# WEST 101 BUSINESS CENTER

1830, 1840, 1850 N 95th Ave, Phoenix, AZ 85037

#### **PROPERTY OVERVIEW**

West 101 Business Center is located near the AZ state route 101 and within a half-mile of Interstate 10. Great amenities with close proximity to Gateway Pavilions and Banner Estrella Medical Center. Only ~5 miles to the Westgate Entertainment District, anchored by State Farm Stadium and Gila River Arena.