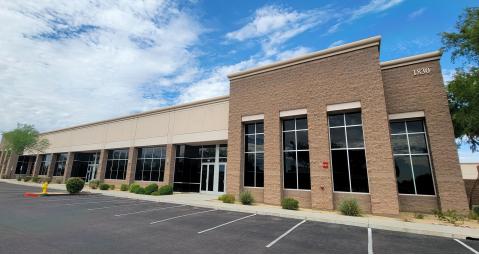

# WEST 101 BUSINESS CENTER

1830, 1840, 1850 N 95th Ave, Phoenix, AZ 85037

#### **AVAILABLE SPACES:**

1850 - Ste 180 | 4,890 SF | \$26.50 SF/Yr (MG) Buildout includes a reception, 8 offices, a conference room, open bullpen, kitchen, 2 restrooms, and an electrical/I.T room.