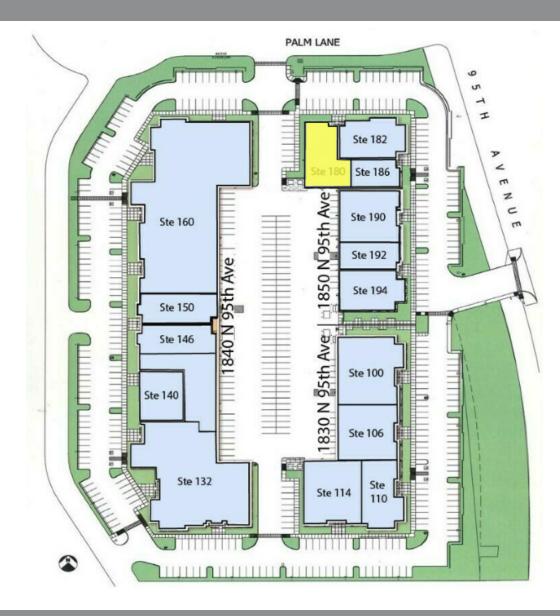

#### **AVAILABLE SPACES:**

1850 - Ste 180 | 4,890 SF | \$26.50 SF/Yr (MG) Buildout includes a reception, 8 offices, a conference room, open bullpen, kitchen, 2 restrooms, and an electrical/I.T room.