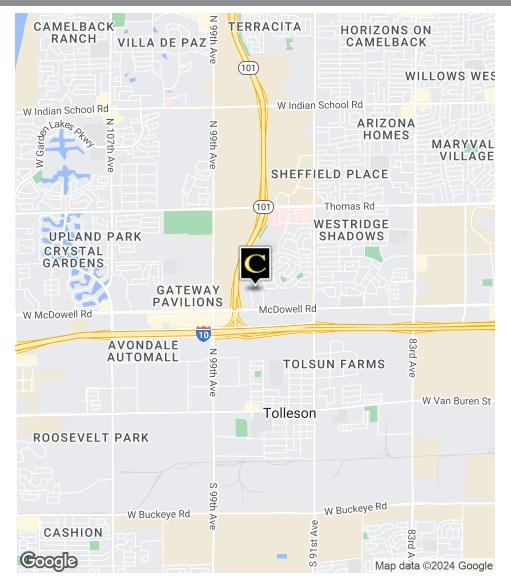

#### **PROPERTY OVERVIEW**

West 101 Business Center is located near the AZ state route 101 and within a half-mile of Interstate 10. Great amenities with close proximity to Gateway Pavilions and Banner Estrella Medical Center. Only ~5 miles to the Westgate Entertainment District, anchored by State Farm Stadium and Gila River Arena.

Building Size: 118,853 SF

Building Class:

Year Built: 2006

Zoning: C2

Cross Streets: AZ State Route 101 & McDowell Rd

| POPULATION           | 1 MILE   | 3 MILES  | 5 MILES  |
|----------------------|----------|----------|----------|
| Total Population     | 12,151   | 123,593  | 337,208  |
| Average Age          | 28.9     | 30.2     | 30.2     |
| Average Age (Male)   | 27.0     | 28.9     | 29.5     |
| Average Age (Female) | 30.9     | 32.3     | 31.2     |
|                      |          |          |          |
| HOUSEHOLDS & INCOME  | 1 MILE   | 3 MILES  | 5 MILES  |
| Total Households     | 3,742    | 36,574   | 97,475   |
| # of Persons per HH  | 3.2      | 3.4      | 3.5      |
| Average HH Income    |          | 4.005.   | 470 411  |
| Average in income    | \$62,941 | \$69,856 | \$70,411 |