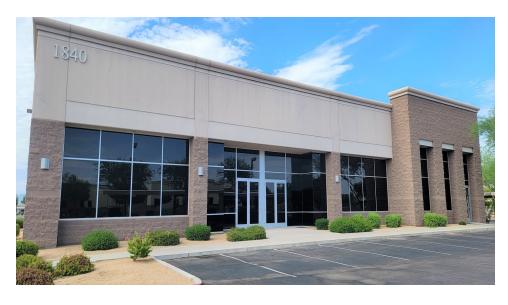

# WEST 101 BUSINESS CENTER

1830, 1840, 1850 N 95th Ave, Phoenix, AZ 85037

#### **PROPERTY OVERVIEW**

West 101 Business Center is located near the AZ state route 101 and within a half-mile of Interstate 10. Great amenities with close proximity to Gateway Pavilions and Banner Estrella Medical Center. Only ~5 miles to the Westgate Entertainment District, anchored by State Farm Stadium and Gila River Arena.