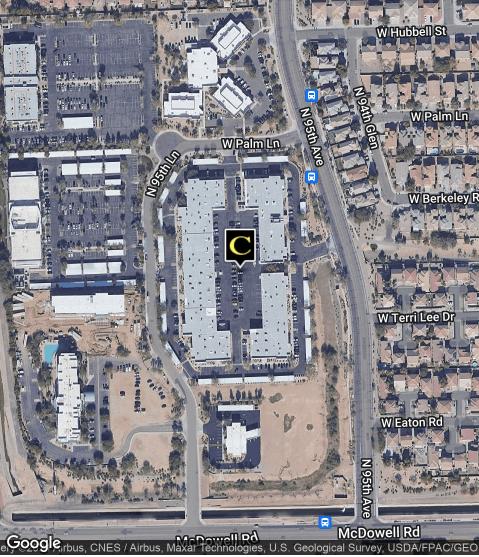

# WEST 101 BUSINESS CENTER

1830, 1840, 1850 N 95th Ave, Phoenix, AZ 85037

#### **PROPERTY OVERVIEW**

West 101 Business Center is located near the AZ state route 101 and within a half-mile of Interstate 10. Great amenities with close proximity to Gateway Pavilions and Banner Estrella Medical Center. Only ~5 miles to the Westgate Entertainment District, anchored by State Farm Stadium and Gila River Arena.

#### **PROPERTY HIGHLIGHTS**

- 1 flex industrial/office spaces for lease
- Exterior access to suites
- Spec suites available

- 95th Ave frontage + I-10 & Loop 101 access
- 4:1,000 parking ratio (expandable)
- Covered/reserved parking available