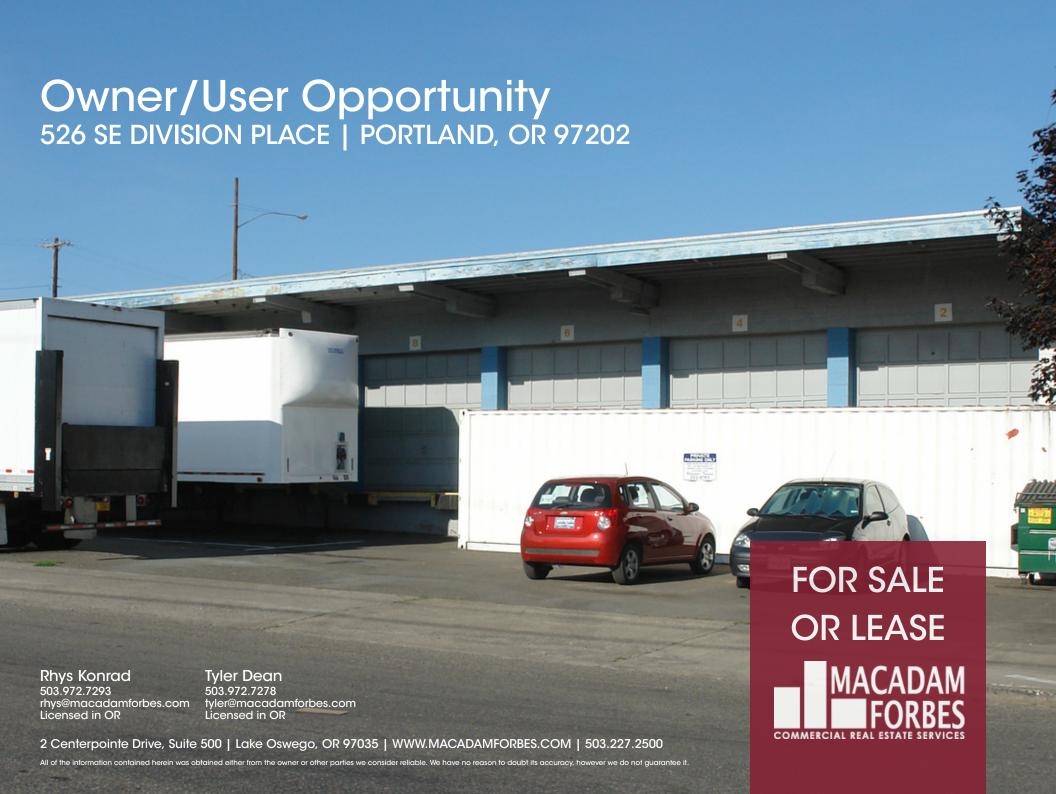

### **PROPERTY DESCRIPTION**

The property is located in the Central Eastside Industrial District providing easy access to major transportation routes. The building is ideal for companies who value a well-connected and convenient location. Logistics operations can utilize the building's 15 dock-high doors in a cross-dock configuration. Additionally, the property offers additional yard for parking, storage or other functions. The flexible IG1 zoning also allows a variety of options for new development scenarios including self-storage.

#### **PROPERTY DETAILS**

| Zoning:               | IG1 (Light Industrial) |  |
|-----------------------|------------------------|--|
| Year Built:           | 1956                   |  |
| # of Dock High Doors: | 15                     |  |