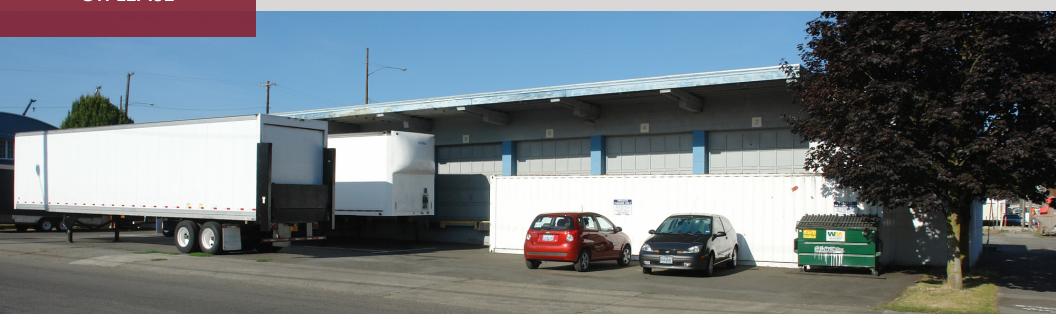

### **PROPERTY DESCRIPTION**

The property is located in the Central Eastside Industrial District providing easy access to major transportation routes. The building is ideal for companies who value a well-connected and convenient location. Logistics operations can utilize the building's 15 dock-high doors in a cross-dock configuration. Additionally, the property offers additional yard for parking, storage or other functions. The flexible IG1 zoning also allows a variety of options for new development scenarios including self-storage.

#### **PROPERTY DETAILS**

| Zoning:               | IG1 (Light Industrial) |  |
|-----------------------|------------------------|--|
| Year Built:           | 1956                   |  |
| # of Dock High Doors: | 15                     |  |