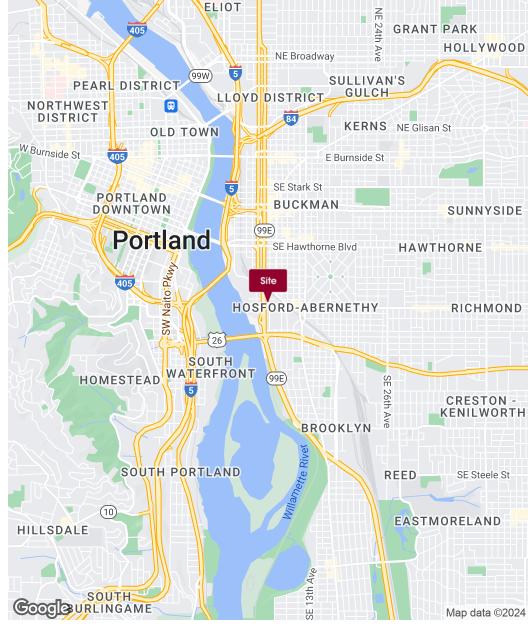

## **LOCATION OVERVIEW**

The property is located in the southern end of the Central Eastside Industrial District and highlights a well-connected and convenient location. The property provides easy access to Highway 99E and Interstate 5 via the Ross Island bridge. Additional transit options are within close proximity.