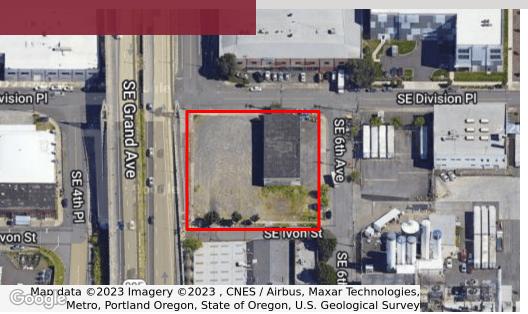

## **LOCATION OVERVIEW**

The property is located in the southern end of the Central Eastside Industrial District and highlights a well-connected and convenient location. The property provides easy access to Highway 99E and Interstate 5 via the Ross Island bridge. Additional transit options are within close proximity.