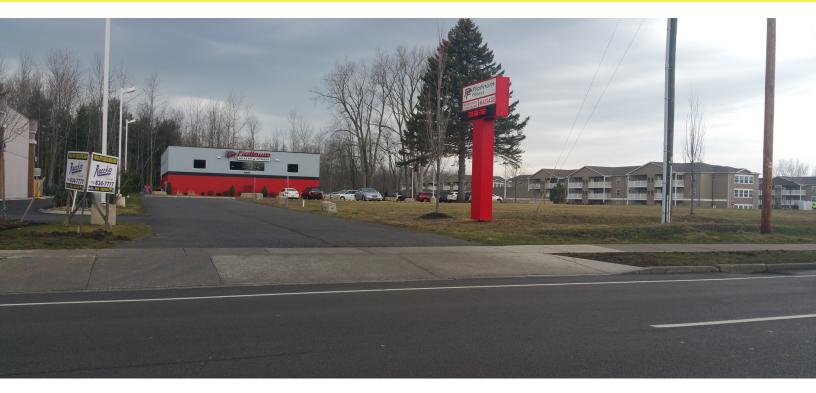

#### PROPERTY OVERVIEW

Build to suit opportunity with 1,500+/- SF up to 16,000+/- SF for development. Possible restaurant, retail or office uses including medical offices. 178 feet of Transit Rd. frontage. Currently has a 8,000+/- SF Platinum Health and Fitness Center with personal training, massage, chiropractor, body wraps and classes located in the rear of this out parcel. Traffic Count: 27,296. Rear building has 4,800 +/- SF on first floor with 3,200 +/- sq. ft. mezzanine on second floor totaling 8,000 +/- SF building dimensions (60'x80') existing building is set back from Transit Rd 240 +/-'. Lot size 178' x 1,100' or approximately 2+/- acres of usable land with additional 4.67 +/- acres in the rear. Available SF does not include the 8,000 +/- SF building. Ground lease available in front of existing building on Transit Rd. The outparcel and contiguous one acre of vacant land to the north also available for ground lease or build to suit. Please call Rick Recckio 716-998-4422 for further details.

#### PROPERTY HIGHLIGHTS

- Built to Suit Opportunity
- 3/4 +/- Acre Out Parcel
- Traffic Count: 27,296 +/- cars daily
- 178 Feet of Transit Road Frontage
- Excellent Location & Demographics
- Between N. French & Casey Road
- Minutes From All Major Shopping & Restaurants