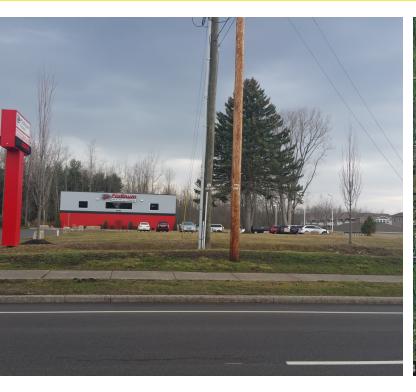

#### PROPERTY OVERVIEW

Build to suit opportunity with 1,500+/- SF up to 16,000+/- SF for development. Possible restaurant, retail or office uses including medical offices. 178 feet of Transit Rd. frontage. Currently has a 8,000+/- SF Platinum Health and Fitness Center with personal training, massage, chiropractor, body wraps and classes located in the rear of this out parcel. Traffic Count: 27,296. Rear building has 4,800 +/- SF on first floor with 3,200 +/- sq. ft. mezzanine on second floor totaling 8,000 +/- SF building dimensions (60'x80') existing building is set back from Transit Rd 240 +/-'. Lot size 178' x 1,100' or approximately 2+/- acres of usable land with additional 4.67 +/- acres in the rear. Available SF does not include the 8,000 +/- SF building. Ground lease available in front of existing building on Transit Rd. The outparcel and contiguous one acre of vacant land to the north also available for ground lease or build to suit. Please call Rick Recckio 716-998-4422 for further details.

#### PROPERTY HIGHLIGHTS

- Built to Suit Opportunity
- 3/4 +/- Acre Out Parcel
- Traffic Count: 27,296 +/- cars daily
- 178 Feet of Transit Road Frontage
- Excellent Location & Demographics
- Between N. French & Casey Road
- Minutes From All Major Shopping & Restaurants