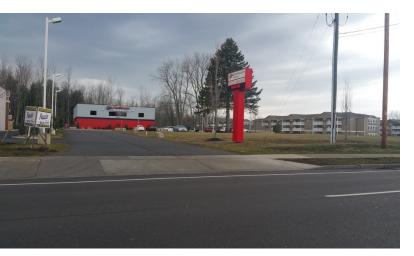

#### PROPERTY OVERVIEW

Build to suit opportunity with 1,500+/- SF up to 16,000+/- SF for development. Possible restaurant, retail or office uses including medical offices. 178 feet of Transit Rd. frontage. Currently has a 8,000+/- SF Platinum Health and Fitness Center with personal training, massage, chiropractor, body wraps and classes located in the rear of this out parcel. Traffic Count: 27,296. Rear building has 4,800 +/- SF on first floor with 3,200 +/- sq. ft. mezzanine on second floor totaling 8,000 +/- SF building dimensions (60'x80') existing building is set back from Transit Rd 240 +/-'. Lot size 178' x 1,100' or approximately 2+/- acres of usable land with additional 4.67 +/- acres in the rear. Available SF does not include the 8,000 +/- SF building. Ground lease available in front of existing building on Transit Rd. The outparcel and contiguous one acre of vacant land to the north also available for ground lease or build to suit. Please call Rick Recckio 716-998-4422 for further details.

#### PROPERTY HIGHLIGHTS

- Built to Suit Opportunity
- 3/4 +/- Acre Out Parcel
- Traffic Count: 27,296 +/- cars daily
- 178 Feet of Transit Road Frontage
- Excellent Location & Demographics
- Between N. French & Casey Road
- Minutes From All Major Shopping & Restaurants