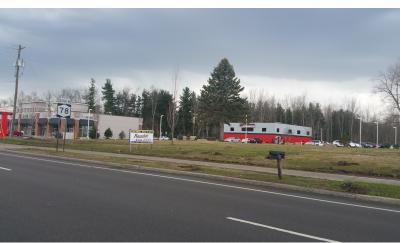

#### PROPERTY OVERVIEW

Build to suit opportunity with 1,500+/- SF up to 16,000+/- SF for development. Possible restaurant, retail or office uses including medical offices. 178 feet of Transit Rd. frontage. Currently has a 8,000+/- SF Platinum Health and Fitness Center with personal training, massage, chiropractor, body wraps and classes located in the rear of this out parcel. Traffic Count: 27,296. Rear building has 4,800 +/- SF on first floor with 3,200 +/- sq. ft. mezzanine on second floor totaling 8,000 +/- SF building dimensions (60'x80') existing building is set back from Transit Rd 240 +/-'. Lot size 178' x 1,100' or approximately 2+/- acres of usable land with additional 4.67 +/- acres in the rear. Available SF does not include the 8,000 +/- SF building. Ground lease available in front of existing building on Transit Rd. The outparcel and contiguous one acre of vacant land to the north also available for ground lease or build to suit. Please call Rick Recckio 716-998-4422 for further details.

#### PROPERTY HIGHLIGHTS

- Built to Suit Opportunity
- 3/4 +/- Acre Out Parcel
- Traffic Count: 27,296 +/- cars daily
- 178 Feet of Transit Road Frontage
- Excellent Location & Demographics
- Between N. French & Casey Road
- Minutes From All Major Shopping & Restaurants